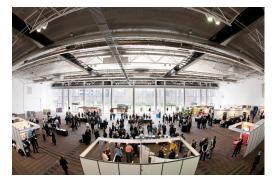

#### **Exhibition Hall**

Exhibition Hall floor to ceiling

10.4m

**Area:** 2,400M<sup>2</sup>

Floor Loading: 700kg M<sup>2</sup>

**Ceiling Loading:** Details and ceiling diagrams provided upon request

**Power:** Floor pits: 18 pits that house