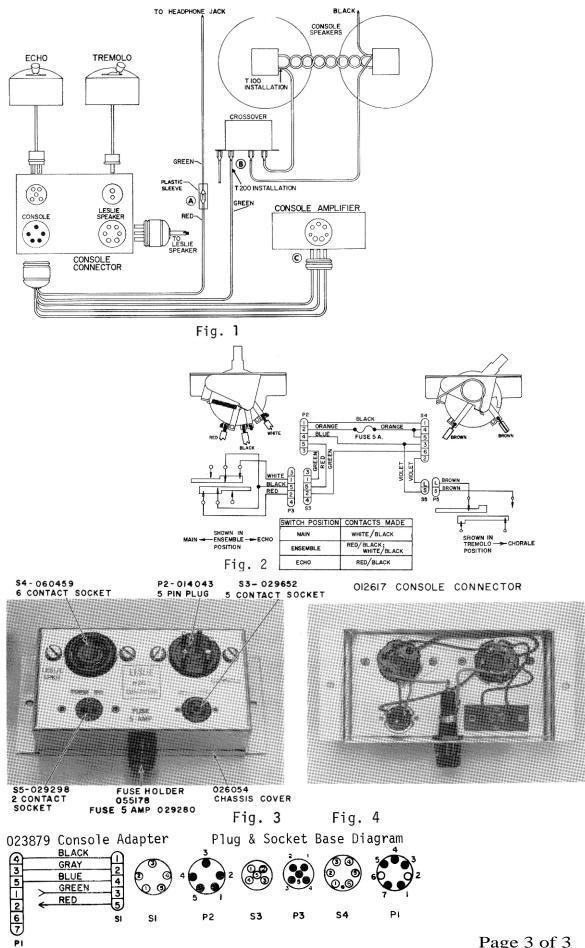

#### TO INSTALL:

- 1. Mount the Echo and T remola control switches to the wooden rail in front of the lower manual using the wood screws provided.
- 2. Route the control cables under the lower manual, through the keyboard shelf, and into the amplifier section of the console. If no opening is provided, drill a 7/8" hole in the keyboard shelf just under the lower manual.
- 3. Mount the console connector chassis inside the console within reach of the adapter and control cables, using the wood screws provided.
- 4. Plug the Echo and Tremola control cables into the proper sockets on the connector chassis.
- 5. Remove the GREEN wire connecting the headphone jack to the console speakers and connect it to the RED adapter wire. Insulate with plastic sleeve provided. (See" A" on Fig. 1.)
- NOTE: On the T-100 this wire is connected directly to the left-hand console speaker. On the T-200 and T-300, this wire is connected to a terminal on the crossover network.
- 6. Connect the GREEN adapter wire to the terminal previously occupied by the GREEN headphone jack wire. (See "B" on Fig. 1.)
- 7. Insert the adapter plug into the socket on the rear apron of the console amplifier. (See "C" on Fig. 1.)

- 8. Fit the adapter socket on the plug marked "CONSOLE" on the connector chassis.
- 9. Plug the LESLIE speaker cable into the socket marked "LESLIE SPEAKER" on the connector chassis.
- 10. Set the speaker load resistor to the "8-0HM" position as outlined in the LESLIE service manual.
- 11. Adjust speaker volume as outlined in the LESLIE service manual. The installation is now complete.

# PARTS LIST

CONSOLE CONNECTOR

| Fuseholder          | 055178 | P1                  | 024752 |
|---------------------|--------|---------------------|--------|
| Fuse                | 029280 | <b>S</b> 1          | 029264 |
| Chassis Cover       | 026054 | S1 Cap              | 013136 |
| Chassis             | 012674 |                     |        |
| <b>S</b> 3          | 029652 |                     |        |
| P2                  | 025437 |                     |        |
| S4                  | 060459 |                     |        |
| S5                  | 029298 |                     |        |
| ECHO CONTROL        |        | TREMOLO CONTROL     |        |
| Echo Switch Case    |        | Tremolo Switch Case |        |
| brown               | 029199 | brown               | 012260 |
| ebony               | 029207 | ebony               | 012278 |
| ivory               | 029215 | ivory               | 012286 |
| Switch Case Cover   |        | Switch Case Cover   |        |
| brown               | 048702 | brown               | 048702 |
| ebony               | 048710 | ebony               | 048710 |
| ivory               | 048728 | ivory               | 048728 |
| Switch Knob         |        | Switch Knob         |        |
| brown               | 048066 | brown               | 048066 |
| ebony               | 048074 | ebony               | 048074 |
| Switch Retainer (2) | 048116 | Switch Retainer (2) | 048108 |
| Switch Only         | 010249 | Switch Only         | 042911 |
| 5-Pin Plug          | 021238 | 2-Pin Plug          | 029165 |
|                     |        |                     |        |