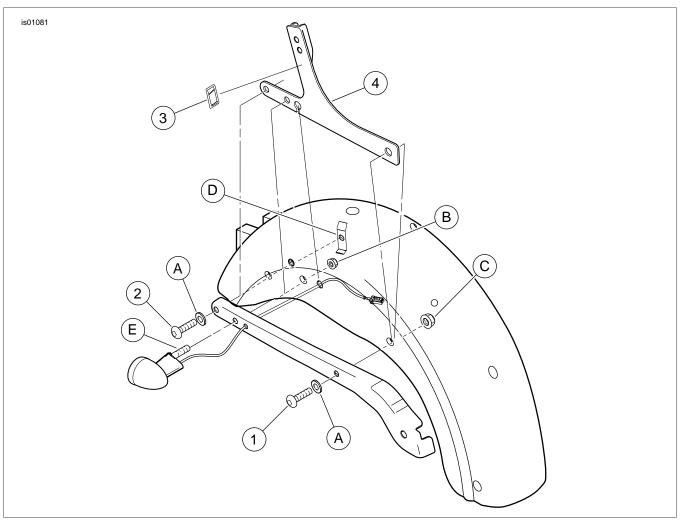

#### **Kit Contents**

See Figure 1 and Table 1.

#### NOTE

When removing rear fender reflectors, be careful not to damage fender paint.

- Carefully remove the rear reflector. Remove any remaining adhesive from the back side of the reflector and any adhesive from the side of the fender.
- See Service Parts Illustration. Remove the screws, washers, locknuts and clipnuts that attach the fender support cover and fender support to fender. Discard the button head screws but retain the washers (A), locknuts (B,C) and clipnuts (D) for installation.

#### NOTE

Prior to performing the following step, obtain a little slack for the turn signal assembly by reaching under the fender and bending open the aluminum tab on the clip securing wiring to fender.

- Remove the locknut (B) from the turn signal stud (E) and gently remove the turn signal assembly from fender support cover, fender support and fender. Save locknut for installation. The turn signal will remain loosely attached to motorcycle by rear directional wire.
- 4. Carefully position the side plate between fender support and fender. While holding sideplate in position, line up the screw mounting holes and make sure the turn signal wiring passes through the cutout (slot) in the side plate. Coat threads of screws (1 and 2) from kit with Loctite 243 (blue) (Harley-Davidson part number 99642-97) and install locknut and clipnut, however do not tighten completely.
- Add Loctite 243 (blue) (Harley-Davidson part number 99642-97) to turn signal stud and install through fender support cover, fender support, side plate and fender. Install locknut and tighten to 8-13 ft-lbs (11-18 Nm). Making sure sideplate remains aligned, return to fender support screws and tighten to 8-13 ft-lbs (11-18 Nm).
- Reach under fender and position turn signal wiring into tab on clipnut.
- Obtain reflector (3) from kit. Peel off protective strip backing and firmly press reflector (3) to side plate (4), centering reflector horizontally and vertically.
- 8. Repeat steps 1 through 7 on opposite side of fender.

## SERVICE PARTS

See Figure 1 and Table 1.

Figure 1. Service Parts: Sissy Bar Side Plate Kit

**Table 1. Service Parts Table** 

| Item                                              | Description (Quantity)                     | Part Number |
|---------------------------------------------------|--------------------------------------------|-------------|
| 1                                                 | Screw, TORX 1-3/4 inch (2)                 | 4783        |
| 2                                                 | Screw, TORX 1-3/8 inch (2)                 | 4187        |
| 3                                                 | Reflector, framed red (2)                  | 59259-90    |
| 4                                                 | Side plate, rigid (right side)             | 53927-04    |
| 5                                                 | Side plate, rigid (left side), (not shown) | 53926-04    |
| Items mentioned in text, but not included in kit: |                                            |             |
| А                                                 | Washer                                     |             |
| В                                                 | Locknut                                    |             |
| С                                                 | Locknut                                    |             |
| D                                                 | Clipnut                                    |             |
| E                                                 | Turn signal stud                           |             |