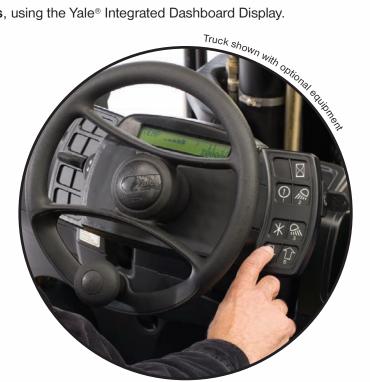

## Yale Veracitor™ VX Supervisor Password Feature

- We know that all customers' applications are different, that's why Yale Veracitor™ VX trucks provide the ability to adjust performance parameters to maximize operator efficiency, and improve productivity.
- The Supervisor password feature (standard on every Veracitor truck) enables the supervisor or manager to adjust many truck performance parameters to help customize the truck for their specific operation, helping to improve operator productivity.
- Truck parameters can be adjusted without the use of tools, using the Yale® Integrated Dashboard Display.
- Some of items available for adjustment include:
  - Set time and date
  - View diagnostic fault log
  - Inch/Brake Overlap
  - Set operator language
  - Acceleration Rate \*
  - Auto Deceleration Level \*
  - Power Reversal Rate \*
  - Time Delay Adjustment for Work Light Shut-Off \*\*
  - Operator Password administration \*\*
  - Return To Set Tilt option set up \*\*
  - Impact Sensor set up and administration \*\*
  - Traction Speed Limit \*\*
  - Operator Checklist administration \*\*
  - Load Weight Display calibration \*\*
- Contact your Yale dealer for more details.
- \* Adjustment not available if the truck is equipped with a Standard Electronic Powershift Transmission
- \*\* These options must be ordered on the truck to have this adjustability.