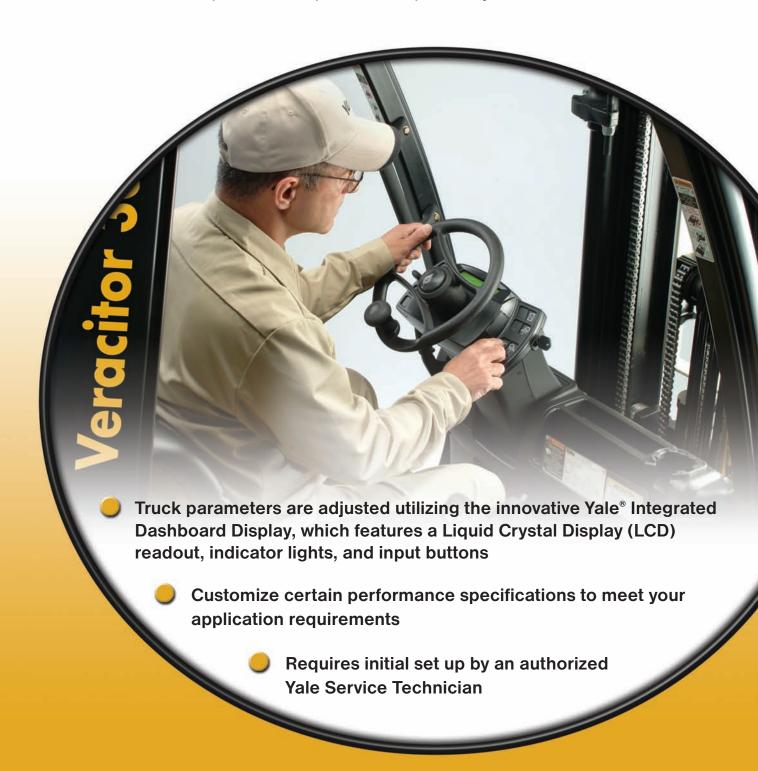

## Yale Veracitor™ VX Supervisor Password Feature

- We know that all customers' applications are different, that's why Yale Veracitor™ VX trucks provide the ability to adjust performance parameters to maximize operator efficiency, and improve productivity.
- The Supervisor password feature (standard on every Veracitor truck) enables the supervisor or manager to adjust many truck performance parameters to help customize the truck for their specific operation, helping to improve operator productivity.
- Truck parameters can be adjusted without the use of tools, using the Yale® Integrated Dashboard Display.
- Some of items available for adjustment include:
  - Set time and date
  - View diagnostic fault log
  - Inch/Brake Overlap
  - Set operator language
  - Acceleration Rate \*
  - Auto Deceleration Level \*
  - Power Reversal Rate \*
  - Time Delay Adjustment for Work Light Shut-Off \*\*
  - Operator Password administration \*\*
  - Return To Set Tilt option set up \*\*
  - Impact Sensor set up and administration \*\*
  - Traction Speed Limit \*\*
  - Operator Checklist administration \*\*
  - Load Weight Display calibration \*\*
- Contact your Yale dealer for more details.
- \* Adjustment not available if the truck is equipped with a Standard Electronic Powershift Transmission
- \*\* These options must be ordered on the truck to have this adjustability.

- Once the initial Supervisor Password is installed, the password may be used to access and adjust the truck functions.
- Consult the Yale service manual for specific instructions and parameters on each adjustment.