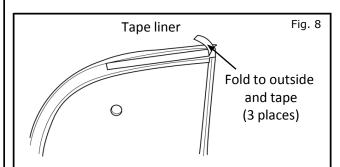

15) Fold tape liner pull tabs to outside of deflector and tape in place using masking tape.

### NOTE:

Ensure that adhesive tape under liner is not yet exposed.

- 16) Set deflector on roof and align deflector holes with bracket holes.
- 17) Starting with side brackets, install washer and screw through deflector and bracket. Gently push down on deflector and loosely install nut.