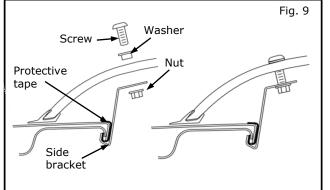

### NOTE:

Ensure that adhesive tape under liner is not yet exposed.

- 16) Set deflector on roof and align deflector holes with bracket holes.
- 17) Starting with side brackets, install washer and screw through deflector and bracket. Gently push down on deflector and loosely install nut.

18) Repeat step 16 for center brackets.

Ø

19) Remove masking tape from brackets and discard.

20) Verify with scale that deflector is located evenly on both sides of opening.NOTE:

Ensure both sides are evenly spaced.