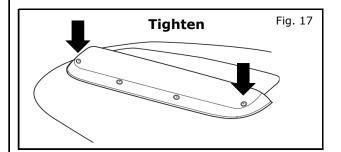

### NOTE:

Take care not to cause any gaps between brackets and roof flange.

- 26) Using micro fiber cloth, apply 15lbs of pressure on deflector to adhere deflector to roof. Pressure must be applied to sides and front of deflector where tape liner was removed in locations 1, 2 and 3 as shown.
- 27) Fully tighten side bracket screws.
  NOTE:
  To prevent damage to nylon nuts, do not overtighten.
- 28) Remove towels holding factory wind breaker down and close moonroof.
- 29) Peel off and discard "Caution Label" attached to top surface of deflector.