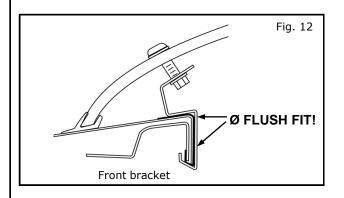

Fig. 11

21) Push forward to eliminate any gap between bracket and flange.

### **A** CAUTION

Leaving air gap between brackets and flange can cause wind noise issues. Confirm there is no gap between brackets and flange. If there is any gap, adujust deflector and side brackets forward to eliminate gap.