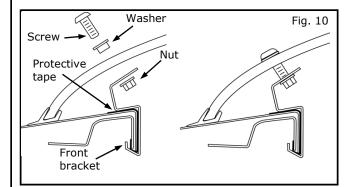

### NOTE:

Ensure that adhesive tape under liner is not yet exposed.

- 16) Set deflector on roof and align deflector holes with bracket holes.
- 17) Starting with side brackets, install washer and screw through deflector and bracket. Gently push down on deflector and loosely install nut.

18) Repeat step 16 for center brackets.

Ø

19) Remove masking tape from brackets and discard.

20) Verify with scale that deflector is located evenly on both sides of opening.NOTE:

Ensure both sides are evenly spaced.