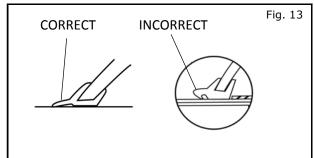

### **A** CAUTION

Leaving air gap between brackets and flange can cause wind noise issues. Confirm there is no gap between brackets and flange. If there is any gap, adujust deflector and side brackets forward to eliminate gap.

22) Check that rubber seal is not twisted or rolled under deflector. If necessary, slide a credit card under rubber seal to seat it correctly against roof.

23) Pull tape liner of center tape.

24) Fully tighten front bracket screws.NOTE:To prevent damage to nylon nuts, do not overtighten.