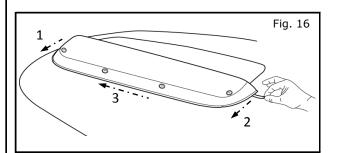

25) Carefully lift rear of moonroof deflector and pull out tape liners at both sides.

### NOTE:

Take care not to cause any gaps between brackets and roof flange.

- 26) Using micro fiber cloth, apply 15lbs of pressure on deflector to adhere deflector to roof. Pressure must be applied to sides and front of deflector where tape liner was removed in locations 1, 2 and 3 as shown.
- 27) Fully tighten side bracket screws.
  NOTE:
  To prevent damage to nylon nuts, do not overtighten.
- 28) Remove towels holding factory wind breaker down and close moonroof.
- 29) Peel off and discard "Caution Label" attached to top surface of deflector.