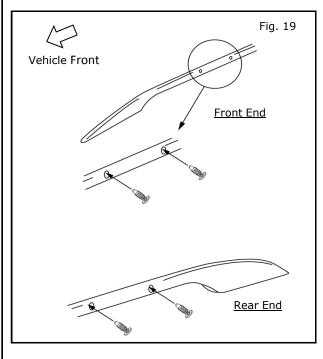

### NOTE:

Ensure that adhesive tape under liner is not yet exposed.

- 16) Set deflector on roof and align deflector holes with bracket holes.
- 17) Starting with side brackets, install washer and screw through deflector and bracket. Gently push down on deflector and loosely install nut.

18) Repeat step 16 for center brackets.

Ø

19) Remove masking tape from brackets and discard.

20) Verify with scale that deflector is located evenly on both sides of opening.NOTE:

Ensure both sides are evenly spaced.

Fig. 11

21) Push forward to eliminate any gap between bracket and flange.