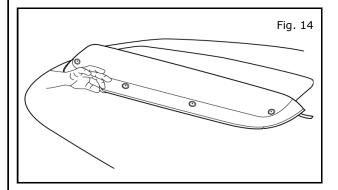

### NOTE:

Take care not to cause any gaps between brackets and roof flange.

- 26) Using micro fiber cloth, apply 15lbs of pressure on deflector to adhere deflector to roof. Pressure must be applied to sides and front of deflector where tape liner was removed in locations 1, 2 and 3 as shown.
- 27) Fully tighten side bracket screws.
  NOTE:
  To prevent damage to nylon nuts, do not overtighten.
- 28) Remove towels holding factory wind breaker down and close moonroof.
- 29) Peel off and discard "Caution Label" attached to top surface of deflector.