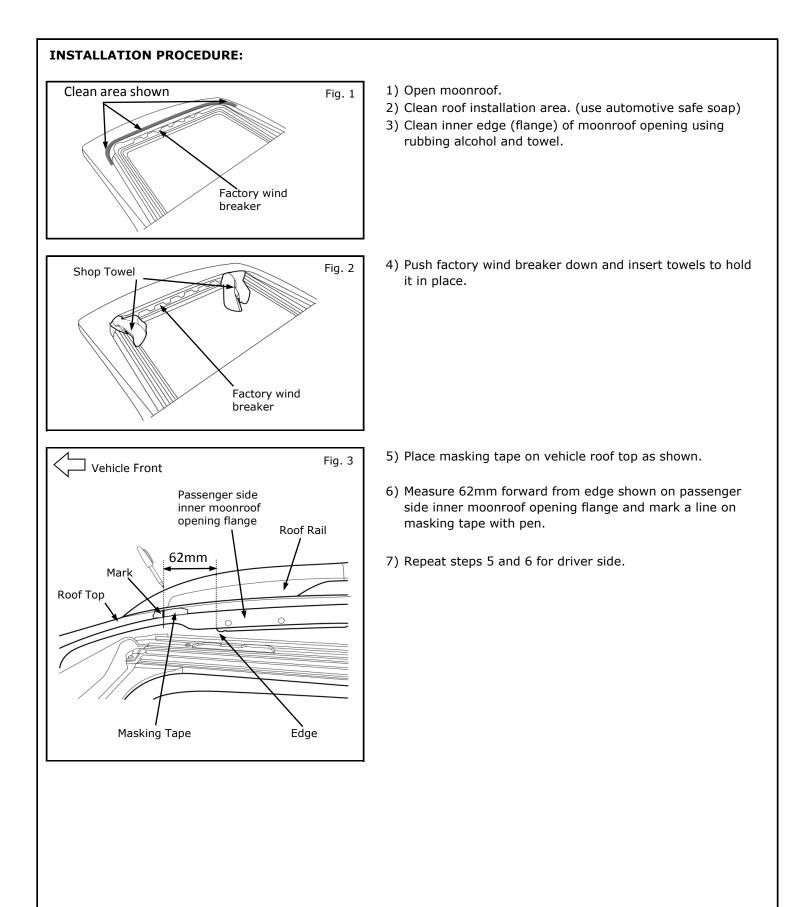

# **INSTALLATION INSTRUCTIONS**

| DESCRIPTION: Moonroof Wind Deflector                                    |      |                                                |   |   |   |       |   |   |                                                                                                                                                                      |  |
|-------------------------------------------------------------------------|------|------------------------------------------------|---|---|---|-------|---|---|----------------------------------------------------------------------------------------------------------------------------------------------------------------------|--|
| APPLICATION: Rogue                                                      |      |                                                |   |   |   |       |   |   |                                                                                                                                                                      |  |
| PART NUMBER: 999D4 G2000                                                |      |                                                |   |   |   |       |   |   |                                                                                                                                                                      |  |
| KIT CONTENTS:                                                           |      |                                                |   |   |   |       |   |   |                                                                                                                                                                      |  |
|                                                                         |      |                                                |   |   |   |       |   |   |                                                                                                                                                                      |  |
| Item                                                                    | Qty. | Part Description                               |   |   |   |       |   |   |                                                                                                                                                                      |  |
| А                                                                       | 1    | Moonroof Deflector                             |   |   |   |       |   |   |                                                                                                                                                                      |  |
| В                                                                       | 4    | Screw                                          |   |   |   |       |   |   |                                                                                                                                                                      |  |
| С                                                                       | 4    | Nylon Washer                                   |   |   |   |       |   |   |                                                                                                                                                                      |  |
| D                                                                       | 4    | Nylon Nut                                      |   |   |   |       |   |   |                                                                                                                                                                      |  |
| E                                                                       | 8    | Nylon Fastener                                 |   |   |   |       |   |   |                                                                                                                                                                      |  |
| F                                                                       | 2    | Side Bracket                                   |   |   |   |       |   |   |                                                                                                                                                                      |  |
| G                                                                       | 2    | Center Bracket                                 |   |   |   |       |   |   |                                                                                                                                                                      |  |
| Н                                                                       | 4    | Protective Tape                                |   |   |   |       |   |   |                                                                                                                                                                      |  |
| I                                                                       | 1    | Installation Instructions Replacement Template |   |   |   |       |   |   |                                                                                                                                                                      |  |
| (°                                                                      | 0    |                                                |   |   |   |       |   |   | <section-header><section-header><text><text><section-header><text><text><text></text></text></text></section-header></text></text></section-header></section-header> |  |
| А                                                                       |      | В                                              | С | D | Е | F     | G | Н | Ι                                                                                                                                                                    |  |
| TOOLS REQUIRED:                                                         |      |                                                |   |   |   |       |   |   |                                                                                                                                                                      |  |
| Rubbing Alcohol (90% or greater)     Measuring Tape or Scale     Towels |      |                                                |   |   |   |       |   |   |                                                                                                                                                                      |  |
| <ul> <li>#2 Phillips Head Screw Driver</li> </ul>                       |      |                                                |   |   |   | • Pen |   |   | <ul> <li>10mm Wrench</li> </ul>                                                                                                                                      |  |
| Car Wash Supplies     Masking Tape                                      |      |                                                |   |   |   |       |   |   |                                                                                                                                                                      |  |
|                                                                         |      |                                                |   |   |   |       |   |   |                                                                                                                                                                      |  |
| PRE-INSTALLATION WARNINGS, CAUTIONS, CRITICAL STEPS, and NOTES:         |      |                                                |   |   |   |       |   |   |                                                                                                                                                                      |  |