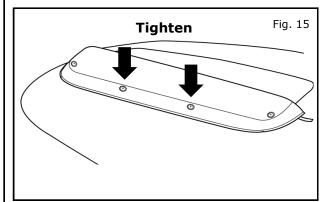

22) Check that rubber seal is not twisted or rolled under deflector. If necessary, slide a credit card under rubber seal to seat it correctly against roof.

23) Pull tape liner of center tape.

24) Fully tighten front bracket screws.NOTE:To prevent damage to nylon nuts, do not overtighten.