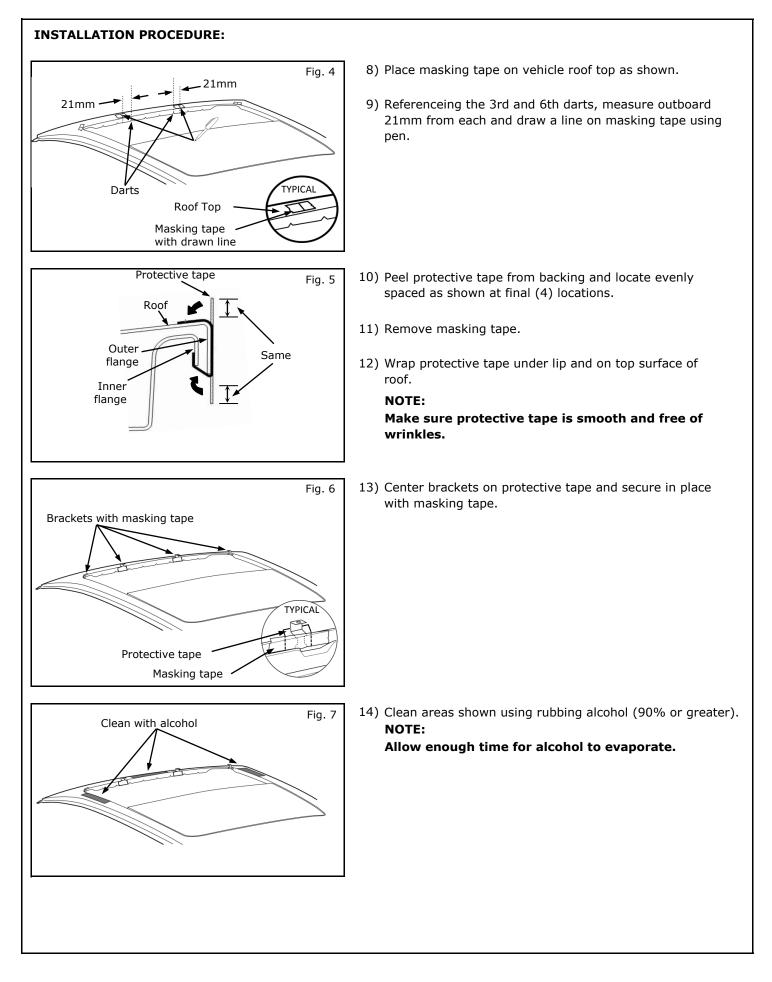

# **INSTALLATION INSTRUCTIONS**

| DESCRIPTION: Moonroof Wind Deflector                                    |      |                                                |   |   |   |       |   |   |                                                                                                                                                                      |  |
|-------------------------------------------------------------------------|------|------------------------------------------------|---|---|---|-------|---|---|----------------------------------------------------------------------------------------------------------------------------------------------------------------------|--|
| APPLICATION: Rogue                                                      |      |                                                |   |   |   |       |   |   |                                                                                                                                                                      |  |
| PART NUMBER: 999D4 G2000                                                |      |                                                |   |   |   |       |   |   |                                                                                                                                                                      |  |
| KIT CONTENTS:                                                           |      |                                                |   |   |   |       |   |   |                                                                                                                                                                      |  |
|                                                                         |      |                                                |   |   |   |       |   |   |                                                                                                                                                                      |  |
| Item                                                                    | Qty. | Part Description                               |   |   |   |       |   |   |                                                                                                                                                                      |  |
| А                                                                       | 1    | Moonroof Deflector                             |   |   |   |       |   |   |                                                                                                                                                                      |  |
| В                                                                       | 4    | Screw                                          |   |   |   |       |   |   |                                                                                                                                                                      |  |
| С                                                                       | 4    | Nylon Washer                                   |   |   |   |       |   |   |                                                                                                                                                                      |  |
| D                                                                       | 4    | Nylon Nut                                      |   |   |   |       |   |   |                                                                                                                                                                      |  |
| E                                                                       | 8    | Nylon Fastener                                 |   |   |   |       |   |   |                                                                                                                                                                      |  |
| F                                                                       | 2    | Side Bracket                                   |   |   |   |       |   |   |                                                                                                                                                                      |  |
| G                                                                       | 2    | Center Bracket                                 |   |   |   |       |   |   |                                                                                                                                                                      |  |
| Н                                                                       | 4    | Protective Tape                                |   |   |   |       |   |   |                                                                                                                                                                      |  |
| I                                                                       | 1    | Installation Instructions Replacement Template |   |   |   |       |   |   |                                                                                                                                                                      |  |
| (°                                                                      | 0    |                                                |   |   |   |       |   |   | <section-header><section-header><text><text><section-header><text><text><text></text></text></text></section-header></text></text></section-header></section-header> |  |
| А                                                                       |      | В                                              | С | D | Е | F     | G | Н | Ι                                                                                                                                                                    |  |
| TOOLS REQUIRED:                                                         |      |                                                |   |   |   |       |   |   |                                                                                                                                                                      |  |
| Rubbing Alcohol (90% or greater)     Measuring Tape or Scale     Towels |      |                                                |   |   |   |       |   |   |                                                                                                                                                                      |  |
| <ul> <li>#2 Phillips Head Screw Driver</li> </ul>                       |      |                                                |   |   |   | • Pen |   |   | <ul> <li>10mm Wrench</li> </ul>                                                                                                                                      |  |
| Car Wash Supplies     Masking Tape                                      |      |                                                |   |   |   |       |   |   |                                                                                                                                                                      |  |
|                                                                         |      |                                                |   |   |   |       |   |   |                                                                                                                                                                      |  |
| PRE-INSTALLATION WARNINGS, CAUTIONS, CRITICAL STEPS, and NOTES:         |      |                                                |   |   |   |       |   |   |                                                                                                                                                                      |  |