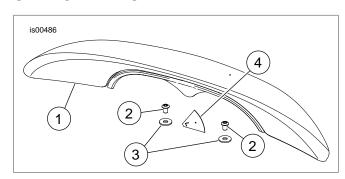

# **Kit Contents**

See Figure 2 and Table 1.

## SERVICE PARTS

Figure 2. Service Parts for Dash Pad Kit

Table 1. Service Parts

| Item | Description (Quantity)    | Part Number         |
|------|---------------------------|---------------------|
| 1    | Dash pad, leather wrapped | Not Sold Separately |
| 2    | Screw (2)                 | Not Sold Separately |
| 3    | Washer (2)                | Not Sold Separately |
| 4    | Template                  | 58318-05            |