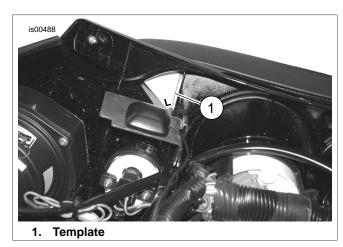

### NOTE

See Figure 1. Place the template in the left side position (as seen facing the forward side of the inner fairing) with the "L" showing. Place the template on the right side with "R" showing.

- See Figure 1. Using the template supplied in the kit, mark the two hole locations on forward side of the inner fairing.
- 3. Drill a 1/8 in. pilot hole in each of the hole locations.
- 4. Drill a 1/2 in. hole in each of the pilot hole locations.
- 5. Install the dash panel above gauges on inner fairing and secure with screws and washers from kit. Tighten screws to 25-30 **in-lbs** (2.8-3.4 Nm).
- 6. Refer to the appropriate Service Manual and install the outer fairing.

Figure 1. Template Placement (Left Side Shown)