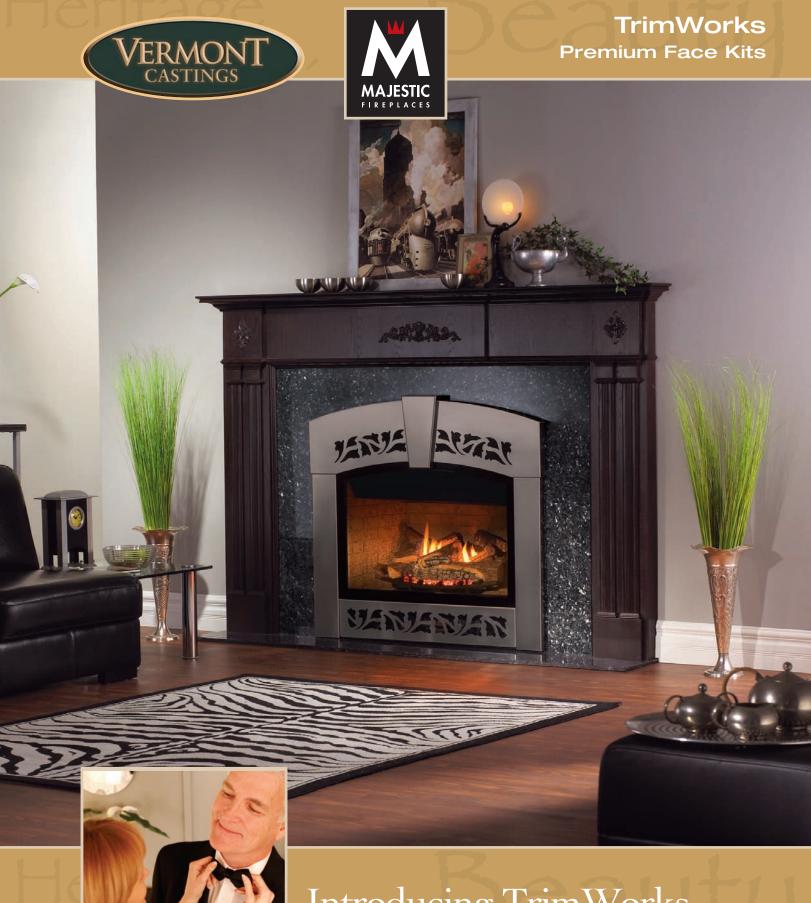

Introducing TrimWorks, beautiful trims made easy.

# Romanesque Premium Face Kits

It's the perfect way to finish your room with style.

The look of a Grand Fireplace, in the grandest style! Romanesque Premium Face Kits by Vermont Castings® and Majestic® Fireplaces are designed to enhance the look of any fireplace with added elegance and style. Available in two sizes - 36" and 41" - as well as three finishes – Modern Pewter, Rustic Bronze and Ebony Black – it's easy to find the perfect compliment to your home. A Vermont Castings exclusive.

## Marquette Premium Face Kits

We've blended the strength of steel and the heritage of cast iron elements in creating the Marquette Face Kit. Designed along a traditional theme, this face kit and insert are "best in class". Offered in: Modern Pewter, Rustic Bronze and Ebony Black with all cast elements featured in Black Enamel.

#### **Features and Benefits**

- Decorative new designs with stylish detail
- Available in 3 finishes: Modern Pewter, Rustic Bronze and Ebony Black
- Complements any décor: Traditional, Transitional, Contemporary or European
- Easy to install: no tools required, comes fully assembled
- Adjustable brackets accommodate 1/4' and 3/4" surround thicknesses
- Two top trim profiles: Square and Arch for Romanesque and Marquette
- Quality-made, premium product with the most substantial look and feel in the market
- Additional filler piece to accommodate a hearth