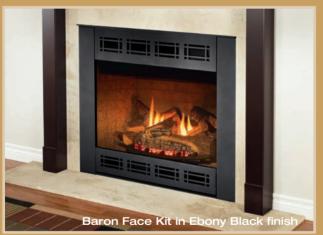

## Belmont and Baron Premium Face Kits

Enjoy the largest firebox and log set in 
TrimWORKS the industry, and much more.

Belmont and Baron Premium Face Kits by Vermont Castings and Majestic Fireplaces are designed to make a big statement. With a massive flame viewing area, they will quickly become the focal point of your home, and a place where friends will gather for vears to come.

### **Features and Benefits**

- · Baron Mission Style Square Rustic Bronze and Ebony Black
- - damage to hearth or Face Kit itself
- Georgian Cast Surround and Bay Front available in Classic Black and Ebony Black Enamel