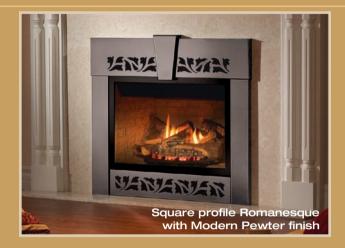

# Romanesque Premium Face Kits

It's the perfect way to finish your room with style.

The look of a Grand Fireplace, in the grandest style! Romanesque Premium Face Kits by Vermont Castings® and Majestic® Fireplaces are designed to enhance the look of any fireplace with added elegance and style. Available in two sizes - 36" and 41" - as well as three finishes – Modern Pewter, Rustic Bronze and Ebony Black – it's easy to find the perfect compliment to your home. A Vermont Castings exclusive.

#### **Features and Benefits**

- Decorative new designs with stylish detail
- Available in 3 finishes: Modern Pewter, Rustic Bronze and Ebony Black
- Complements any décor: Traditional, Transitional, Contemporary or European
- Easy to install: no tools required, comes fully assembled
- Adjustable brackets accommodate 1/4' and 3/4" surround thicknesses
- Two top trim profiles: Square and Arch for Romanesque and Marquette
- Quality-made, premium product with the most substantial look and feel in the market
- Additional filler piece to accommodate a hearth

### Romanesque Square Profile