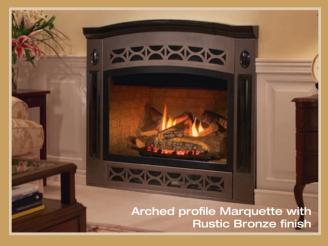

## Marquette Premium Face Kits

We've blended the strength of steel and the heritage of cast iron elements in creating the Marquette Face Kit. Designed along a traditional theme, this face kit and insert are "best in class". Offered in: Modern Pewter, Rustic Bronze and Ebony Black with all cast elements featured in Black Enamel.

#### **Features and Benefits**

- Decorative new designs with stylish detail
- Available in 3 finishes: Modern Pewter, Rustic Bronze and Ebony Black
- Complements any décor: Traditional, Transitional, Contemporary or European
- Easy to install: no tools required, comes fully assembled
- Adjustable brackets accommodate 1/4' and 3/4" surround thicknesses
- Two top trim profiles: Square and Arch for Romanesque and Marquette
- Quality-made, premium product with the most substantial look and feel in the market
- Additional filler piece to accommodate a hearth

### Belmont Arched Face Kit

Marquette Arch Profile

Marquette Square Profile

Baron Square Face Kit

Georgian Cast Surround and Bay Front

| Gas Fireplace TrimWorks Compatibility Chart |            |            |       |       |
|---------------------------------------------|------------|------------|-------|-------|
| Premium Face Kit                            | DVA4136    | DVB4136    | 36XDV | 36LDV |
| Romanesque (Arch/Square)                    | √A         | √A         | √В    | √В    |
| Marquette (Arch/Square)                     | √ <b>A</b> | √A         | √В    | √В    |
| Baron (Square)                              | √          | √          |       |       |
| Belmont (Arch)                              | √          | √          |       |       |
| Georgian Cast Surround & Bay Front          | √A         | √ <b>A</b> | √В    | √В    |