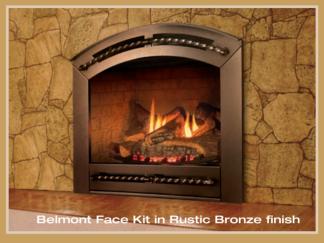

## Belmont and Baron Premium Face Kits

Enjoy the largest firebox and log set in 
TrimWORKS the industry, and much more.

Belmont and Baron Premium Face Kits by Vermont Castings and Majestic Fireplaces are designed to make a big statement. With a massive flame viewing area, they will quickly become the focal point of your home, and a place where friends will gather for vears to come.

### **Features and Benefits**

- · Baron Mission Style Square Rustic Bronze and Ebony Black
- - damage to hearth or Face Kit itself
- Georgian Cast Surround and Bay Front available in Classic Black and Ebony Black Enamel