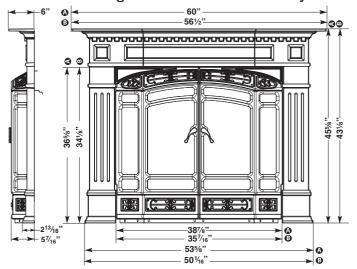

# Romanesque Premium Face Kits

It's the perfect way to finish your room with style.

The look of a Grand Fireplace, in the grandest style! Romanesque Premium Face Kits by Vermont Castings® and Majestic® Fireplaces are designed to enhance the look of any fireplace with added elegance and style. Available in two sizes - 36" and 41" - as well as three finishes – Modern Pewter, Rustic Bronze and Ebony Black – it's easy to find the perfect compliment to your home. A Vermont Castings exclusive.

#### **Features and Benefits**

- Decorative new designs with stylish detail
- Available in 3 finishes: Modern Pewter, Rustic Bronze and Ebony Black
- Complements any décor: Traditional, Transitional, Contemporary or European
- Easy to install: no tools required, comes fully assembled
- Adjustable brackets accommodate 1/4' and 3/4" surround thicknesses
- Two top trim profiles: Square and Arch for Romanesque and Marquette
- Quality-made, premium product with the most substantial look and feel in the market
- Additional filler piece to accommodate a hearth