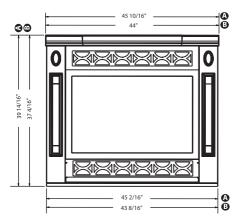

### Belmont Arched Face Kit

Marquette Arch Profile

Marquette Square Profile

Baron Square Face Kit

Georgian Cast Surround and Bay Front

| Gas Fireplace TrimWorks Compatibility Chart |            |            |       |       |
|---------------------------------------------|------------|------------|-------|-------|
| Premium Face Kit                            | DVA4136    | DVB4136    | 36XDV | 36LDV |
| Romanesque (Arch/Square)                    | √A         | √A         | √В    | √В    |
| Marquette (Arch/Square)                     | √ <b>A</b> | √A         | √В    | √В    |
| Baron (Square)                              | √          | √          |       |       |
| Belmont (Arch)                              | √          | √          |       |       |
| Georgian Cast Surround & Bay Front          | √A         | √ <b>A</b> | √В    | √В    |