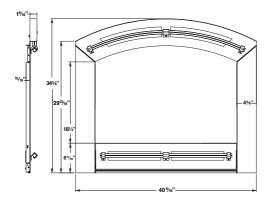

ive flame viewing area, they will quickly become the focal point of your home, and a place where friends will gather for vears to come.







### **Features and Benefits**

- · Baron Mission Style Square Rustic Bronze and Ebony Black
- - damage to hearth or Face Kit itself
- Georgian Cast Surround and Bay Front available in Classic Black and Ebony Black Enamel

# Georgian Cast Surround and Bay Front

The gorgeous Georgian Cast Surround & Bay Front. And it's available now! Defining style. Outstanding quality. And the look today's shoppers are looking for. That's the new Georgian Cast Surround & Bay



### TrimWorks Premium Face Kits Models • Romanesque • Marquette • Belmont • Baron • Georgian





### Romanesque Arch Profile



### Romanesque Square Profile



### Belmont Arched Face Kit



Marquette Arch Profile



Marquette Square Profile



Baron Square Face Kit



Georgian Cast Surround and Bay Front

| Gas Fireplace TrimWorks Compatibility Chart |            |            |       |       |
|---------------------------------------------|------------|------------|-------|-------|
| Premium Face Kit                            | DVA4136    | DVB4136    | 36XDV | 36LDV |
| Romanesque (Arch/Square)                    | √A         | √A         | √В    | √В    |
| Marquette (Arch/Square)                     | √ <b>A</b> | √A         | √В    | √В    |
| Baron (Square)                              | √          | √          |       |       |
| Belmont (Arch)                              | √          | √          |       |       |
| Georgian Cast Surround & Bay Front          | √A