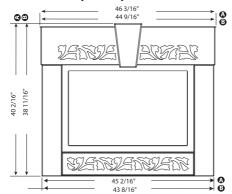

### Belmont Arched Face Kit

Marquette Arch Profile

Marquette Square Profile

Baron Square Face Kit

Georgian Cast Surround and Bay Front

| Gas Fireplace TrimWorks Compatibility Chart |            |            |       |       |
|---------------------------------------------|------------|------------|-------|-------|
| Premium Face Kit                            | DVA4136    | DVB4136    | 36XDV | 36LDV |
| Romanesque (Arch/Square)                    | √A         | √A         | √В    | √В    |
| Marquette (Arch/Square)                     | √ <b>A</b> | √A         | √В    | √В    |
| Baron (Square)                              | √          | √          |       |       |
| Belmont (Arch)                              | √          | √          |       |       |
| Georgian Cast Surround & Bay Front          | √A         | √ <b>A</b> | √В    | √В    |