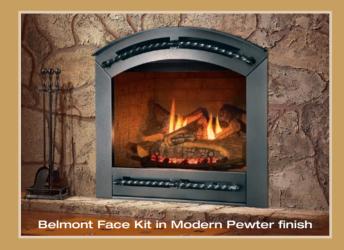

## Belmont and Baron Premium Face Kits

Enjoy the largest firebox and log set in 
TrimWORKS the industry, and much more.

Belmont and Baron Premium Face Kits by Vermont Castings and Majestic Fireplaces are designed to make a big statement. With a massive flame viewing area, they will quickly become the focal point of your home, and a place where friends will gather for vears to come.

### **Features and Benefits**

- · Baron Mission Style Square Rustic Bronze and Ebony Black
- - damage to hearth or Face Kit itself
- Georgian Cast Surround and Bay Front available in Classic Black and Ebony Black Enamel