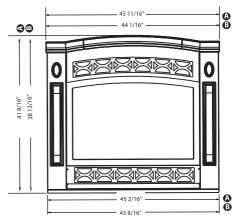

### Belmont Arched Face Kit

Marquette Arch Profile

Marquette Square Profile

Baron Square Face Kit

Georgian Cast Surround and Bay Front

| Gas Fireplace TrimWorks Compatibility Chart |            |            |       |       |
|---------------------------------------------|------------|------------|-------|-------|
| Premium Face Kit                            | DVA4136    | DVB4136    | 36XDV | 36LDV |
| Romanesque (Arch/Square)                    | √A         | √A         | √В    | √В    |
| Marquette (Arch/Square)                     | √ <b>A</b> | √A         | √В    | √В    |
| Baron (Square)                              | √          | √          |       |       |
| Belmont (Arch)                              | √          | √          |       |       |
| Georgian Cast Surround & Bay Front          | √A         | √ <b>A</b> | √В    | √В    |