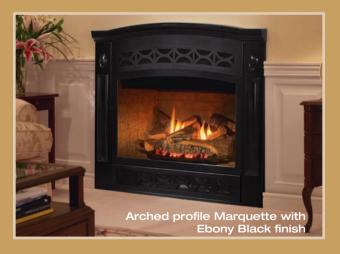

## Marquette Premium Face Kits

We've blended the strength of steel and the heritage of cast iron elements in creating the Marquette Face Kit. Designed along a traditional theme, this face kit and insert are "best in class". Offered in: Modern Pewter, Rustic Bronze and Ebony Black with all cast elements featured in Black Enamel.

#### **Features and Benefits**

- Decorative new designs with stylish detail
- Available in 3 finishes: Modern Pewter, Rustic Bronze and Ebony Black
- Complements any décor: Traditional, Transitional, Contemporary or European
- Easy to install: no tools required, comes fully assembled
- Adjustable brackets accommodate 1/4' and 3/4" surround thicknesses
- Two top trim profiles: Square and Arch for Romanesque and Marquette
- Quality-made, premium product with the most substantial look and feel in the market
- Additional filler piece to accommodate a hearth