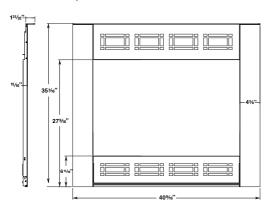

### Belmont Arched Face Kit

Marquette Arch Profile

Marquette Square Profile

Baron Square Face Kit

Georgian Cast Surround and Bay Front

| Gas Fireplace TrimWorks Compatibility Chart |            |            |       |       |
|---------------------------------------------|------------|------------|-------|-------|
| Premium Face Kit                            | DVA4136    | DVB4136    | 36XDV | 36LDV |
| Romanesque (Arch/Square)                    | √A         | √A         | √В    | √В    |
| Marquette (Arch/Square)                     | √ <b>A</b> | √A         | √В    | √В    |
| Baron (Square)                              | √          | √          |       |       |
| Belmont (Arch)                              | √          | √          |       |       |
| Georgian Cast Surround & Bay Front          | √A         | √ <b>A</b> | √В    | √В    |