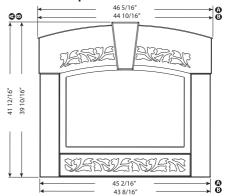

### Belmont Arched Face Kit

Marquette Arch Profile

Marquette Square Profile

Baron Square Face Kit

Georgian Cast Surround and Bay Front

| Gas Fireplace TrimWorks Compatibility Chart |            |            |       |       |
|---------------------------------------------|------------|------------|-------|-------|
| Premium Face Kit                            | DVA4136    | DVB4136    | 36XDV | 36LDV |
| Romanesque (Arch/Square)                    | √A         | √A         | √В    | √В    |
| Marquette (Arch/Square)                     | √ <b>A</b> | √A         | √В    | √В    |
| Baron (Square)                              | √          | √          |       |       |
| Belmont (Arch)                              | √          | √          |       |       |
| Georgian Cast Surround & Bay Front          | √A         | √ <b>A</b> | √В    | √В    |