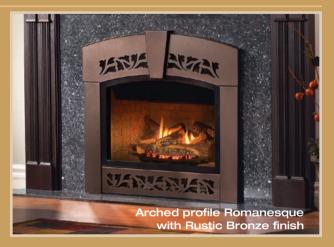

# Romanesque Premium Face Kits

It's the perfect way to finish your room with style.

The look of a Grand Fireplace, in the grandest style! Romanesque Premium Face Kits by Vermont Castings® and Majestic® Fireplaces are designed to enhance the look of any fireplace with added elegance and style. Available in two sizes - 36" and 41" - as well as three finishes – Modern Pewter, Rustic Bronze and Ebony Black – it's easy to find the perfect compliment to your home. A Vermont Castings exclusive.

#### **Features and Benefits**

- Decorative new designs with stylish detail
- Available in 3 finishes: Modern Pewter, Rustic Bronze and Ebony Black
- Complements any décor: Traditional, Transitional, Contemporary or European
- Easy to install: no tools required, comes fully assembled
- Adjustable brackets accommodate 1/4' and 3/4" surround thicknesses
- Two top trim profiles: Square and Arch for Romanesque and Marquette
- Quality-made, premium product with the most substantial look and feel in the market
- Additional filler piece to accommodate a hearth

### Romanesque Arch Profile