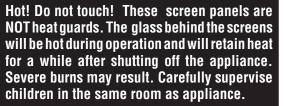

## **WARNINGS**

 As with any similar heating appliance, surfaces of the frame, the door and appliance can become very hot.