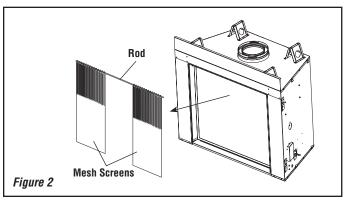

### **INSTALLATION INSTRUCTIONS**

- Step 1 Turn off the fireplace and allow it to cool before proceeding.
- **Step 2** Remove the mesh screens from the fireplace as follows and as shown in *Figure 2*.
  - **a.** Unhook the center of the rod from the hook bracket above the top center of the glass door frame.

- **b.** Bow the rod down in the center until the right side of the rod is disengaged from the hole.
- c. Slide the rod to the right until the left side of the rod is disengaged from the slot. Remove the rod and the mesh screens from the fireplace.
- Step 3 Center the screen panel over the glass frame as shown in *Figure 3*.