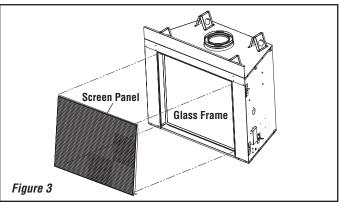

- **b.** Bow the rod down in the center until the right side of the rod is disengaged from the hole.
- c. Slide the rod to the right until the left side of the rod is disengaged from the slot. Remove the rod and the mesh screens from the fireplace.
- Step 3 Center the screen panel over the glass frame as shown in *Figure 3*.

  Press the screen door onto the glass frame. If necessary, slightly bend the side flanges of the screen panel inward for a tighter fit.
- Step 4 (OPTIONAL) Reinstall the mesh screens that were removed in Step 2.