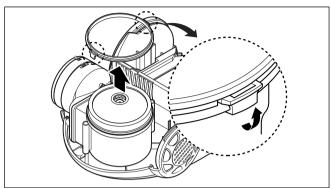

#### 1. Body Cover Assembly Replacement

1) Remove the dust tank from the set.

2) Remove the four screws fastening the body base.

3) Disassemble the filter cover, widening the both of filter cover, and then pull out the lead wires from the push switch.