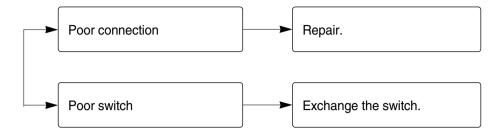

### 6. RADIO, TV RECEPTION DISTURBANCE

#### 7. IMPROPER TUBE OR NOZZLE CONNECTION