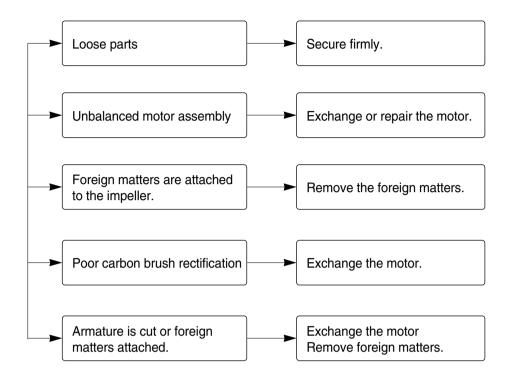

w.

#### 1. Body Cover Assembly Replacement

1) Remove the dust tank from the set.



2) Remove the four screws fastening the body base.



3) Disassemble the filter cover, widening the both of filter cover, and then pull out the lead wires from the push switch.



#### 2. Motor Assembly Replacement

1) Unhook the motor housing cover in the direction of the arrow.



2) Bring out the motor and disconnect the lead wires from it.



#### 3. Cord Reel Assembly Replacement

1) Remove the cord reel cover by unfastening the screw.



2) Lift the cord reel assembly from the body base.



## TROUBLE SHOOTING

#### 1. SWITCH ON BUT MOTOR DOES NOT TURN



### 2. SWITCH ON, MOTOR DOES NOT TURN BUT BUZZES



#### 3. SWITCH OFF BUT MOTOR TURNS



#### 4. WEAK SUCTION POWER



#### 5. VIBRATION NOISES



### 6. RADIO, TV RECEPTION DISTURBANCE



#### 7. IMPROPER TUBE OR NOZZLE CONNECTION



## **BLOCK DIAGRAM**



# **SCHEMATIC DIAGRAM**



# **CIRCUIT DIAGRAM**



### V-C777S(V-C7070CEV.ACHQLUK)



### **COVER ASSEMBLY, BODY**



### **ACCESSORIES**





# **REPLACEMENT PARTS LIST**

| LOC. NO. | PART NO.    | DESCRIPTION                      | svc | REMARK |
|----------|-------------|----------------------------------|-----|--------|
| ABCAD1   | 5203FI2069A | Brush Assembly,Dust              | R   |        |
| ABCAF1   | 5203FI3744A | Brush Assembly,Filter            | R   |        |
| ACVCA1   | 4901FI3435D | Damper Assembly                  | R   |        |
| ADQBC1   | 5231FI3758C | Filter Assembly,Clean            | R   |        |
| ADQBE1   | 5231FI3767C | Filter Assembly,Exhaust