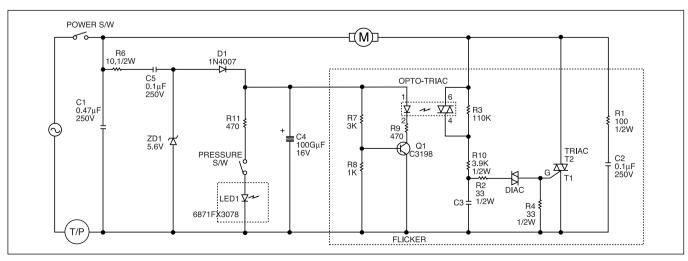

r cover, widening the both of filter cover, and then pull out the lead wires from the push switch.



#### 2. Motor Assembly Replacement

1) Unhook the motor housing cover in the direction of the arrow.



2) Bring out the motor and disconnect the lead wires from it.



#### 3. Cord Reel Assembly Replacement

1) Remove the cord reel cover by unfastening the screw.



2) Lift the cord reel assembly from the body base.



## TROUBLE SHOOTING

#### 1. SWITCH ON BUT MOTOR DOES NOT TURN



### 2. SWITCH ON, MOTOR DOES NOT TURN BUT BUZZES



#### 3. SWITCH OFF BUT MOTOR TURNS



#### 4. WEAK SUCTION POWER



#### 5. VIBRATION NOISES



### 6. RADIO, TV RECEPTION DISTURBANCE



#### 7. IMPROPER TUBE OR NOZZLE CONNECTION



## **BLOCK DIAGRAM**



# **SCHEMATIC DIAGRAM**



# **CIRCUIT DIAGRAM**



### V-C777S(V-C7070CEV.ACHQLUK)



### **COVER ASSEMBLY, BODY**



### **ACCESSORIES**





# **REPLACEMENT PARTS LIST**

| LOC. NO. | PART NO.    | DESCRIPTION                      | svc | REMARK |
|----------|-------------|----------------------------------|-----|--------|
| ABCAD1   | 5203FI2069A | Brush Assembly,Dust              | R   |        |
| ABCAF1   | 5203FI3744A | Brush Assembly,Filter            | R   |        |
| ACVCA1   | 4901FI3435D | Damper Assembly                  | R   |        |
| ADQBC1   | 5231FI3758C | Filter Assembly,Clean            | R   |        |
| ADQBE1   | 5231FI3767C | Filter Assembly,Exhaust          | R   |        |
| ADQTC1   | 5231FI2494A | Filter Assembly,Clean            | R   |        |
| AEDCA1   | 3651FI1309C | Handle Assembly