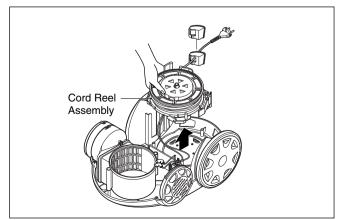

#### 3. Cord Reel Assembly Replacement

1) Remove the cord reel cover by unfastening the screw.

2) Lift the cord reel assembly from the body base.