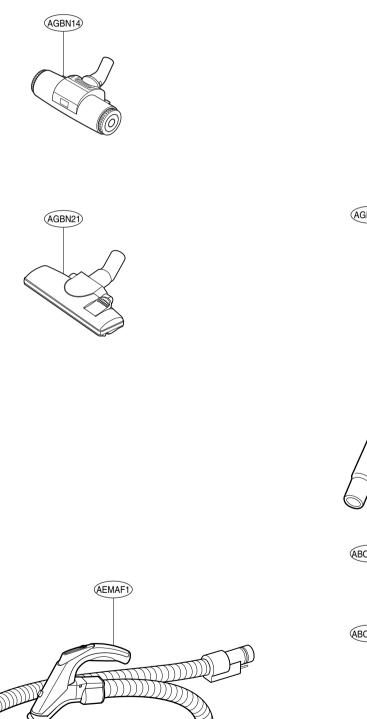

### **ACCESSORIES**

# **REPLACEMENT PARTS LIST**

| LOC. NO. | PART NO.    | DESCRIPTION                      | svc | REMARK |
|----------|-------------|----------------------------------|-----|--------|
| ABCAD1   | 5203FI2069A | Brush Assembly,Dust              | R   |        |
| ABCAF1   | 5203FI3744A | Brush Assembly,Filter            | R   |        |
| ACVCA1   | 4901FI3435D | Damper Assembly                  | R   |        |
| ADQBC1   | 5231FI3758C | Filter Assembly,Clean            | R   |        |
| ADQBE1   | 5231FI3767C | Filter Assembly,Exhaust          | R   |        |
| ADQTC1   | 5231FI2494A | Filter Assembly,Clean            | R   |        |
| AEDCA1   | 3651FI1309C | Handle Assembly                  | R   |        |
| AEMAF1   | 5215FI1319Y | Hose Assembly,Flexible           | R   |        |
| AGBN14   | 5249FI1407A | Nozzle Assembly,Quilt            | R   |        |
| AGBN21   | 5249FI1399C | Nozzle Assembly,Floor            | R   |        |
| AGBNU1   | 5248FI3454A | Nozzle Assembly, Upholstery      | R   |        |
| AGRAE1   | 5201FI1005A | Pipe Assembly,Elbow              | R   |        |
| AGRPT1   | 5201FI1010D | Pipe Assembly,Telescopic         | R   |        |
| AHDBR1   | 4687FI1482E | Reel Assembly                    | R   |        |
| AHJBA1   | 4441FI3605J | CASTER ASSEMBLY                  | R   |        |
| AJWBA1   | 4661FI3613J | Wheel Assembly                   | R   |        |
| EAUBA1   | 4681FI2456D | Motor Assembly,AC,Vacuum Cleaner | R   |        |
| EBFCA1   | 6601Fl3501E | Switch Assembly,Pressure         | R   |        |
| EBRCD1   | 6871FX3080A | PCB Assembly, Display            | R   |        |
| EBRCM1   | 6871FX2141H | PCB Assembly,Main                | R   |        |
| EBRCM2   | 6871FX2145A | PCB Assembly,Main                | R   |        |
| MAMBB1   | 3040FI1487E | Base,Body                        | R   |        |
| MAY000   | 3890FG1171A | Box                              | R   |        |
| MBDBB1   | 4820FI2391E | Bumper,Body                      | R   |        |
| MBLCH1   | 5006FI3691C | Cap,Handle                       | R   |        |
| MBLTD1   | 5006FI1327H | Cap,Dust                         | R   |        |
| MCKBE8   | 3550FI2503C | Cover,Exhaust Filter             | R   |        |
| MCKBE9   | 3550FI2504C | Cover,Exhaust Filter             | R   |        |
| MCKBY1   | 3550FI1558E | Cover,Cord Reel                  | R   |        |
| MCKBZ1   | 3550FI3800A | Cover,Motor Housing              | R   |        |
| MCKCB1   | 3550FI1560P | Cover,Body                       | R   |        |
| MCKCD1   | 3550FI2513A | Cover, Display                   | R   |        |
| MCKCG1   | 3550FI1559J | Cover,Accessory                  | R   |        |
| MCKCS1   | 3550FI1561J | Cover,Body(Sub)                  | R   |        |
| MCKCY1   | 3550Fl3810L | Cover,Hole                       | R   |        |
| MCQBA1   | 3940FI3646A | Damper,Absorbing                 | R   |        |
| MCQBM1   | 3920FI3770B | Damper,Motor Mount               | R   |        |
| MDSBA1   | 3920FI3769A | Gasket                           | R   |        |
| MDSCA1   | 4036FI3603A | Gasket                           | R   |        |
| MDSCA2   | 4036FI3604A | Gasket                           | R   |        |