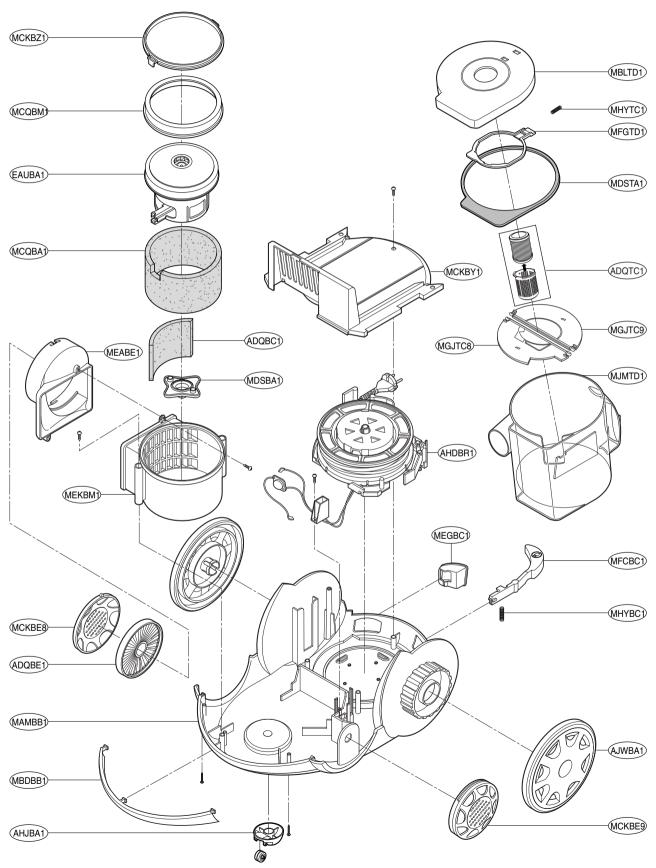

### **DISASSEMBLY**

**NOTE :** Before attempting to service or adjust any part of the vacuum cleaner, disconnect the electrical power supply cord from the wall outlet.

- Almost all the parts of this vacuum cleaner can be disassembled with a screw driver and each connecting component easily fits each other.
   Disassemble one by one referring to the exploded view.
- If possible, don't disassemble except for the necessary parts. It is not necessary to disassemble the parts that are not detailed in the exploded view.

### **COVER ASSEMBLY, BODY**

# **REPLACEMENT PARTS LIST**

| LOC. NO. | PART NO.    | DESCRIPTION                      | svc | REMARK |
|----------|-------------|----------------------------------|-----|--------|
| ABCAD1   | 5203FI2069A | Brush Assembly,Dust              | R   |        |
| ABCAF1   | 5203FI3744A | Brush Assembly,Filter            | R   |        |
| ACVCA1   | 4901FI3435D | Damper Assembly                  | R   |        |
| ADQBC1   | 5231FI3758C | Filter Assembly,Clean            | R   |        |
| ADQBE1   | 5231FI3767C | Filter Assembly,Exhaust          | R   |        |
| ADQTC1   | 5231FI2494A | Filter Assembly,Clean            | R   |        |
| AEDCA1   | 3651FI1309C | Handle Assembly                  | R   |        |
| AEMAF1   | 5215FI1319Y | Hose Assembly,Flexible           | R   |        |
| AGBN14   | 5249FI1407A | Nozzle Assembly,Quilt            | R   |        |
| AGBN21   | 5249FI1399C | Nozzle Assembly,Floor            | R   |        |
| AGBNU1   | 5248FI3454A | Nozzle Assembly, Upholstery      | R   |        |
| AGRAE1   | 5201FI1005A | Pipe Assembly,Elbow              | R   |        |
| AGRPT1   | 5201FI1010D | Pipe Assembly,Telescopic         | R   |        |
| AHDBR1   | 4687FI1482E | Reel Assembly                    | R   |        |
| AHJBA1   | 4441FI3605J | CASTER ASSEMBLY                  | R   |        |
| AJWBA1   | 4661FI3613J | Wheel Assembly                   | R   |        |
| EAUBA1   | 4681FI2456D | Motor Assembly,AC,Vacuum Cleaner | R   |        |
| EBFCA1   | 6601Fl3501E | Switch Assembly,Pressure         | R   |        |
| EBRCD1   | 6871FX3080A | PCB Assembly, Display            | R   |        |
| EBRCM1   | 6871FX2141H | PCB Assembly,Main                | R   |        |
| EBRCM2   | 6871FX2145A | PCB Assembly,Main                | R   |        |
| MAMBB1   | 3040FI1487E | Base,Body                        | R   |        |
| MAY000   | 3890FG1171A | Box                              | R   |        |
| MBDBB1   | 4820FI2391E | Bumper,Body                      | R   |        |
| MBLCH1   | 5006FI3691C | Cap,Handle                       | R   |        |
| MBLTD1   | 5006FI1327H | Cap,Dust                         | R   |        |
| MCKBE8   | 3550FI2503C | Cover,Exhaust Filter             | R   |        |
| MCKBE9   | 3550FI2504C | Cover,Exhaust Filter             | R   |        |
| MCKBY1   | 3550FI1558E | Cover,Cord Reel                  | R   |        |
| MCKBZ1   | 3550FI3800A | Cover,Motor Housing              | R   |        |
| MCKCB1   | 3550FI1560P | Cover,Body                       | R   |        |
| MCKCD1   | 3550FI2513A | Cover, Display                   | R   |        |
| MCKCG1   | 3550FI1559J | Cover,Accessory                  | R   |        |
| MCKCS1   | 3550FI1561J | Cover,Body(Sub)                  | R   |        |
| MCKCY1   | 3550Fl3810L | Cover,Hole                       | R   |        |
| MCQBA1   | 3940FI3646A | Damper,Absorbing                 | R   |        |
| MCQBM1   | 3920FI3770B | Damper,Motor Mount               | R   |        |
| MDSBA1   | 3920FI3769A | Gasket                           | R   |        |
| MDSCA1   | 4036FI3603A | Gasket                           | R   |        |
| MDSCA2   | 4036FI3604A | Gasket                           | R   |        |

R: SERVICE PARTS

| LOC. NO. | PART NO.    | DESCRIPTION     | SVC | REMARK |
|----------|-------------|-----------------|-----|--------|
| MDSTA1   | 7526FI3001A | Gasket          | R   |        |
| MEABE1   | 4974FI2396A | Guide,Exhaust   | R   |        |
| MEGBC1   | 4930FI2448E | Holder,Cord     | R   |        |
| MEKBM1   | 3660FI2286A | Housing, Motor  | R   |        |
| MFCBC1   | 4510Fl3598P | Lever,Cord Reel | R   |        |
| MFGCA1   | 4026FI3669L | Locker          | R   |        |
| MFGTD1   | 4056FI3648D | Locker,Dust Cap | R   |        |
| MFL552   | 3828FI2833V | Manual,Owners   | R   |        |
| MGECC1   | 5200FI2480A | Pipe,Connector  | R   |        |
| MGECC2   | 5200Fl1215G | Pipe,Connector  | R   |        |
| MGJCD1   | 3500FI2243M | Plate,Display   | R   |        |
| MGJTC8   | 3300FI3683F | Plate,Cover     | R   |        |
| MGJTC9   | 3300Fl3684F | Plate,Cover     | R   |        |
| MHYBC1   | 4970FI4694F | Spring,Coil     | R   |        |
| MHYCC1   | 4970FI4260D | Spring,Coil     | R   |        |
| MHYTC1   | 4970FI4724A | Spring,Coil     | R   |        |
| MJMTD1   | 4838FI1397D | Tank,Dust       | R   |        |