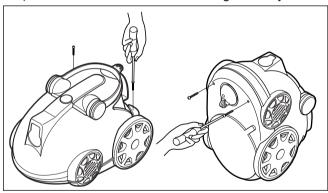

#### 2. Motor Assembly Replacement

1) Unhook the motor housing cover in the direction of the arrow.

2) Bring out the motor and disconnect the lead wires from it.

#### 3. Cord Reel Assembly Replacement

1) Remove the cord reel cover by unfastening the screw.

2) Lift the cord reel assembly from the body base.