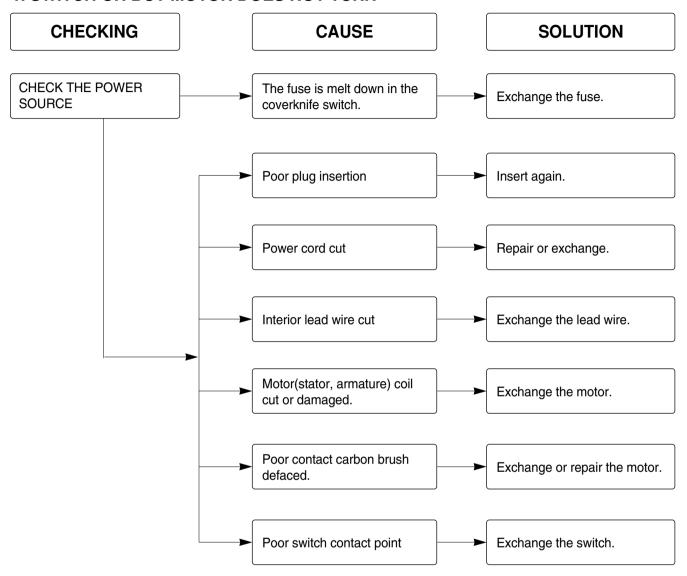

#### 1. SWITCH ON BUT MOTOR DOES NOT TURN

### 2. SWITCH ON, MOTOR DOES NOT TURN BUT BUZZES