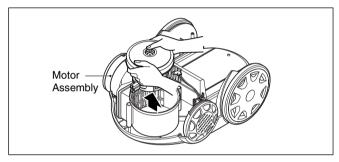

#### 2. Motor Assembly Replacement

1) Unhook the motor housing cover in the direction of the arrow.

2) Bring out the motor and disconnect the lead wires from it.