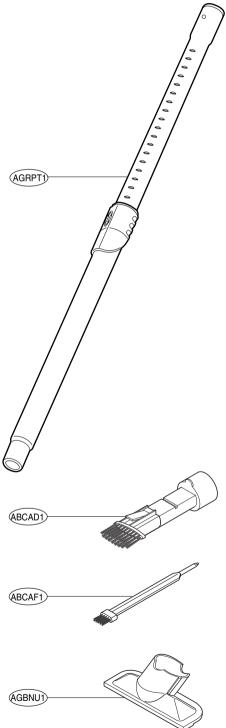

### **ACCESSORIES**

# **REPLACEMENT PARTS LIST**

| LOC. NO. | PART NO.    | DESCRIPTION                      | svc | REMARK |
|----------|-------------|----------------------------------|-----|--------|
| ABCAD1   | 5203FI2069A | Brush Assembly,Dust              | R   |        |
| ABCAF1   | 5203FI3744A | Brush Assembly,Filter            | R   |        |
| ACVCA1   | 4901FI3435D | Damper Assembly                  | R   |        |
| ADQBC1   | 5231FI3758C | Filter Assembly,Clean            | R   |        |
| ADQBE1   | 5231FI3767C | Filter Assembly,Exhaust          | R   |        |
| ADQTC1   | 5231FI2494A | Filter Assembly,Clean            | R   |        |
| AEDCA1   | 3651FI1309C | Handle Assembly                  | R   |        |
| AEMAF1   | 5215FI1319Y | Hose Assembly,Flexible           | R   |        |
| AGBN14   | 5249FI1407A | Nozzle Assembly,Quilt            | R   |        |
| AGBN21   | 5249FI1399C | Nozzle Assembly,Floor            | R   |        |
| AGBNU1   | 5248FI3454A | Nozzle Assembly, Upholstery      | R   |        |
| AGRAE1   | 5201FI1005A | Pipe Assembly,Elbow              | R   |        |
| AGRPT1   | 5201FI1010D | Pipe Assembly,Telescopic         | R   |        |
| AHDBR1   | 4687FI1482E | Reel Assembly                    | R   |        |
| AHJBA1   | 4441FI3605J | CASTER ASSEMBLY                  | R   |        |
| AJWBA1   | 4661FI3613J | Wheel Assembly                   | R   |        |
| EAUBA1   | 4681FI2456D | Motor Assembly,AC,Vacuum Cleaner | R   |        |
| EBFCA1   | 6601Fl3501E | Switch Assembly,Pressure         | R   |        |
| EBRCD1   | 6871FX3080A | PCB Assembly, Display            | R   |        |
| EBRCM1   | 6871FX2141H | PCB Assembly,Main                | R   |        |
| EBRCM2   | 6871FX2145A | PCB Assembly,Main                | R   |        |
| MAMBB1   | 3040FI1487E | Base,Body                        | R   |        |
| MAY000   | 3890FG1171A | Box                              | R   |        |
| MBDBB1   | 4820FI2391E | Bumper,Body                      | R   |        |
| MBLCH1   | 5006FI3691C | Cap,Handle                       | R   |        |
| MBLTD1   | 5006FI1327H | Cap,Dust                         | R   |        |
| MCKBE8   | 3550FI2503C | Cover,Exhaust Filter             | R   |        |
| MCKBE9   | 3550FI2504C | Cover,Exhaust Filter             | R   |        |
| MCKBY1   | 3550FI1558E | Cover,Cord Reel                  | R   |        |
| MCKBZ1   | 3550FI3800A | Cover,Motor Housing              | R   |        |
| MCKCB1   | 3550FI1560P | Cover,Body                       | R   |        |
| MCKCD1   | 3550FI2513A | Cover, Display                   | R   |        |
| MCKCG1   | 3550FI1559J | Cover,Accessory                  | R   |        |
| MCKCS1   | 3550FI1561J | Cover,Body(Sub)                  | R   |        |
| MCKCY1   | 3550Fl3810L | Cover,Hole                       | R   |        |
| MCQBA1   | 3940FI3646A | Damper,Absorbing                 | R   |        |
| MCQBM1   | 3920FI3770B | Damper,Motor Mount               | R   |        |
| MDSBA1   | 3920FI3769A | Gasket                           | R   |        |
| MDSCA1   | 4036FI3603A | Gasket                           | R   |        |
| MDSCA2   | 4036FI3604A | Gasket                           | R   |        |