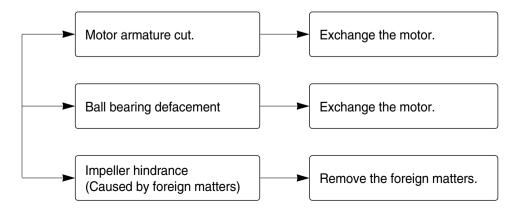

ry parts. It is not necessary to disassemble the parts that are not detailed in the exploded view.

#### 1. Body Cover Assembly Replacement

1) Remove the dust tank from the set.



2) Remove the four screws fastening the body base.



3) Disassemble the filter cover, widening the both of filter cover, and then pull out the lead wires from the push switch.



#### 2. Motor Assembly Replacement

1) Unhook the motor housing cover in the direction of the arrow.



2) Bring out the motor and disconnect the lead wires from it.



#### 3. Cord Reel Assembly Replacement

1) Remove the cord reel cover by unfastening the screw.



2) Lift the cord reel assembly from the body base.



## TROUBLE SHOOTING

#### 1. SWITCH ON BUT MOTOR DOES NOT TURN



### 2. SWITCH ON, MOTOR DOES NOT TURN BUT BUZZES



#### 3. SWITCH OFF BUT MOTOR TURNS



#### 4. WEAK SUCTION POWER



#### 5. VIBRATION NOISES



### 6. RADIO, TV RECEPTION DISTURBANCE



#### 7. IMPROPER TUBE OR NOZZLE CONNECTION



## **BLOCK DIAGRAM**



# **SCHEMATIC DIAGRAM**



# **CIRCUIT DIAGRAM**



### V-C777S(V-C7070CEV.ACHQLUK)



### **COVER ASSEMBLY, BODY**



### **ACCESSORIES**





# **REPLACEMENT PARTS LIST**

| LOC. NO. | PART NO.    | DESCRIPTION                      | svc | REMARK |
|----------|-------------|----------------------------------|-----|--------|
| ABCAD1   | 5203FI2069A | Brush Assembly,Dust              | R   |        |
| ABCAF1   | 5203FI3744A | Brush Assembly,Filter            | R   |        |
| ACVCA1   | 4901FI3435D | Damper Assembly                  | R   |        |
| ADQBC1   | 5231FI3758C | Filt