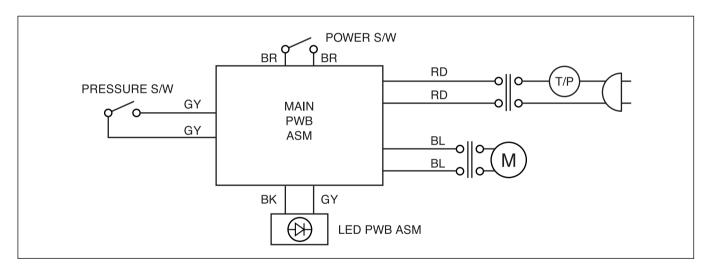

3) Disassemble the filter cover, widening the both of filter cover, and then pull out the lead wires from the push switch.



#### 2. Motor Assembly Replacement

1) Unhook the motor housing cover in the direction of the arrow.



2) Bring out the motor and disconnect the lead wires from it.



#### 3. Cord Reel Assembly Replacement

1) Remove the cord reel cover by unfastening the screw.



2) Lift the cord reel assembly from the body base.



## TROUBLE SHOOTING

#### 1. SWITCH ON BUT MOTOR DOES NOT TURN



### 2. SWITCH ON, MOTOR DOES NOT TURN BUT BUZZES



#### 3. SWITCH OFF BUT MOTOR TURNS



#### 4. WEAK SUCTION POWER



#### 5. VIBRATION NOISES



### 6. RADIO, TV RECEPTION DISTURBANCE



#### 7. IMPROPER TUBE OR NOZZLE CONNECTION



## **BLOCK DIAGRAM**



# **SCHEMATIC DIAGRAM**



# **CIRCUIT DIAGRAM**



### V-C777S(V-C7070CEV.ACHQLUK)



### **COVER ASSEMBLY, BODY**



### **ACCESSORIES**





# **REPLACEMENT PARTS LIST**

| LOC. NO. | PART NO.    | DESCRIPTION                      | svc | REMARK |
|----------|-------------|----------------------------------|-----|--------|
| ABCAD1   | 5203FI2069A | Brush Assembly,Dust              | R   |        |
| ABCAF1   | 5203FI3744A | Brush Assembly,Filter            | R   |        |
| ACVCA1   | 4901FI3435D | Damper Assembly                  | R   |        |
| ADQBC1   | 5231FI3758C | Filter Assembly,Clean            | R   |        |
| ADQBE1   | 5231FI3767C | Filter Assembly,Exhaust          | R   |        |
| ADQTC1   | 5231FI2494A | Filter Assembly,Clean            | R   |        |
| AEDCA1   | 3651FI1309C | Handle A