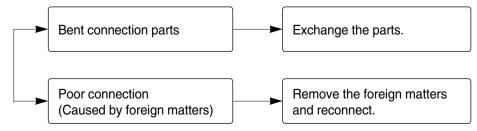

Remove the four screws fastening the body base.



3) Disassemble the filter cover, widening the both of filter cover, and then pull out the lead wires from the push switch.



#### 2. Motor Assembly Replacement

1) Unhook the motor housing cover in the direction of the arrow.



2) Bring out the motor and disconnect the lead wires from it.



#### 3. Cord Reel Assembly Replacement

1) Remove the cord reel cover by unfastening the screw.



2) Lift the cord reel assembly from the body base.



## TROUBLE SHOOTING

#### 1. SWITCH ON BUT MOTOR DOES NOT TURN



### 2. SWITCH ON, MOTOR DOES NOT TURN BUT BUZZES



#### 3. SWITCH OFF BUT MOTOR TURNS



#### 4. WEAK SUCTION POWER



#### 5. VIBRATION NOISES



### 6. RADIO, TV RECEPTION DISTURBANCE



#### 7. IMPROPER TUBE OR NOZZLE CONNECTION



## **BLOCK DIAGRAM**



# **SCHEMATIC DIAGRAM**



# **CIRCUIT DIAGRAM**



### V-C777S(V-C7070CEV.ACHQLUK)



### **COVER ASSEMBLY, BODY**



### **ACCESSORIES**





# **REPLACEMENT PARTS LIST**

| LOC. NO. | PART NO.    | DESCRIPTION                      | svc | REMARK |
|----------|-------------|----------------------------------|-----|--------|
| ABCAD1   | 5203FI2069A | Brush Assembly,Dust              | R   |        |
| ABCAF1   | 5203FI3744A | Brush Assembly,Filter            | R   |        |
| ACVCA1   | 4901FI3435D | Damper Assembly                  | R   |        |
| ADQBC1   | 5231FI3758C | Filter Assembly,Clean            | R   |        |
| ADQBE1   | 5231FI3767C | Filter Assembly,Exhaust          | R   |        |
| ADQTC1   | 5231FI2494A | Filter Assembly,Clean            |