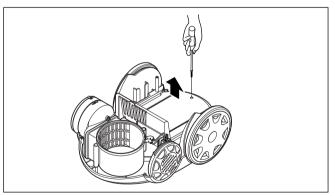

#### 2. Motor Assembly Replacement

1) Unhook the motor housing cover in the direction of the arrow.

2) Bring out the motor and disconnect the lead wires from it.

#### 3. Cord Reel Assembly Replacement

1) Remove the cord reel cover by unfastening the screw.

2) Lift the cord reel assembly from the body base.