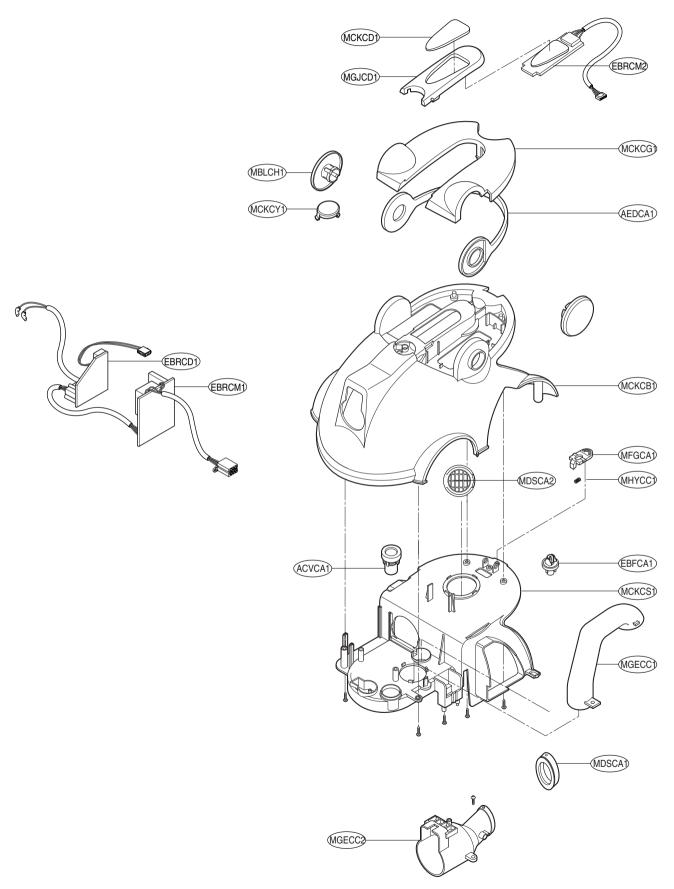

### **COVER ASSEMBLY, BODY**

### **ACCESSORIES**

# **REPLACEMENT PARTS LIST**

| LOC. NO. | PART NO.    | DESCRIPTION                      | svc | REMARK |
|----------|-------------|----------------------------------|-----|--------|
| ABCAD1   | 5203FI2069A | Brush Assembly,Dust              | R   |        |
| ABCAF1   | 5203FI3744A | Brush Assembly,Filter            | R   |        |
| ACVCA1   | 4901FI3435D | Damper Assembly                  | R   |        |
| ADQBC1   | 5231FI3758C | Filter Assembly,Clean            | R   |        |
| ADQBE1   | 5231FI3767C | Filter Assembly,Exhaust          | R   |        |
| ADQTC1   | 5231FI2494A | Filter Assembly,Clean            | R   |        |
| AEDCA1   | 3651FI1309C | Handle Assembly                  | R   |        |
| AEMAF1   | 5215FI1319Y | Hose Assembly,Flexible           | R   |        |
| AGBN14   | 5249FI1407A | Nozzle Assembly,Quilt            | R   |        |
| AGBN21   | 5249FI1399C | Nozzle Assembly,Floor            | R   |        |
| AGBNU1   | 5248FI3454A | Nozzle Assembly, Upholstery      | R   |        |
| AGRAE1   | 5201FI1005A | Pipe Assembly,Elbow              | R   |        |
| AGRPT1   | 5201FI1010D | Pipe Assembly,Telescopic         | R   |        |
| AHDBR1   | 4687FI1482E | Reel Assembly                    | R   |        |
| AHJBA1   | 4441FI3605J | CASTER ASSEMBLY                  | R   |        |
| AJWBA1   | 4661FI3613J | Wheel Assembly                   | R   |        |
| EAUBA1   | 4681FI2456D | Motor Assembly,AC,Vacuum Cleaner | R   |        |
| EBFCA1   | 6601Fl3501E | Switch Assembly,Pressure         | R   |        |
| EBRCD1   | 6871FX3080A | PCB Assembly, Display            | R   |        |
| EBRCM1   | 6871FX2141H | PCB Assembly,Main                | R   |        |
| EBRCM2   | 6871FX2145A | PCB Assembly,Main                | R   |        |
| MAMBB1   | 3040FI1487E | Base,Body                        | R   |        |
| MAY000   | 3890FG1171A | Box                              | R   |        |
| MBDBB1   | 4820FI2391E | Bumper,Body                      | R   |        |
| MBLCH1   | 5006FI3691C | Cap,Handle                       | R   |        |
| MBLTD1   | 5006FI1327H | Cap,Dust                         | R   |        |
| MCKBE8   | 3550FI2503C | Cover,Exhaust Filter             | R   |        |
| MCKBE9   | 3550FI2504C | Cover,Exhaust Filter             | R   |        |
| MCKBY1   | 3550FI1558E | Cover,Cord Reel                  | R   |        |
| MCKBZ1   | 3550FI3800A | Cover,Motor Housing              | R   |        |
| MCKCB1   | 3550FI1560P | Cover,Body                       | R   |        |
| MCKCD1   | 3550FI2513A | Cover, Display                   | R   |        |
| MCKCG1   | 3550FI1559J | Cover,Accessory                  | R   |        |
| MCKCS1   | 3550FI1561J | Cover,Body(Sub)                  | R   |        |
| MCKCY1   | 3550Fl3810L | Cover,Hole                       | R   |        |
| MCQBA1   | 3940FI3646A | Damper,Absorbing                 | R   |        |
| MCQBM1   | 3920FI3770B | Damper,Motor Mount               | R   |        |
| MDSBA1   | 3920FI3769A | Gasket                           | R   |        |
| MDSCA1   | 4036FI3603A | Gasket                           | R   |        |
| MDSCA2   | 4036FI3604A | Gasket                           | R   |        |

R: SERVICE PARTS

| LOC. NO. | PART NO.    | DESCRIPTION     | SVC | REMARK |
|----------|-------------|-----------------|-----|--------|
| MDSTA1   | 7526FI3001A | Gasket          | R   |        |
| MEABE1   | 4974FI2396A | Guide,Exhaust   | R   |        |
| MEGBC1   | 4930FI2448E | Holder,Cord     | R   |        |
| MEKBM1   | 3660FI2286A | Housing, Motor  | R   |        |
| MFCBC1   | 4510Fl3598P | Lever,Cord Reel | R   |        |
| MFGCA1   | 4026FI3669L | Locker          | R   |        |
| MFGTD1   | 4056FI3648D | Locker,Dust Cap | R   |        |
| MFL552   | 3828FI2833V | Manual,Owners   | R   |        |
| MGECC1   | 5200FI2480A | Pipe,Connector  | R   |        |
| MGECC2   | 5200Fl1215G | Pipe,Connector  | R   |        |
| MGJCD1   | 3500FI2243M | Plate,Display   | R   |        |
| MGJTC8   | 3300FI3683F | Plate,Cover     | R   |        |
| MGJTC9   | 3300Fl3684F | Plate,Cover     | R   |        |
| MHYBC1   | 4970FI4694F | Spring,Coil     | R   |        |
| MHYCC1   | 4970FI4260D | Spring,Coil     | R   |        |
| MHYTC1   | 4970FI4724A | Spring,Coil     | R   |        |
| MJMTD1   | 4838FI1397D | Tank,Dust       | R   |        |