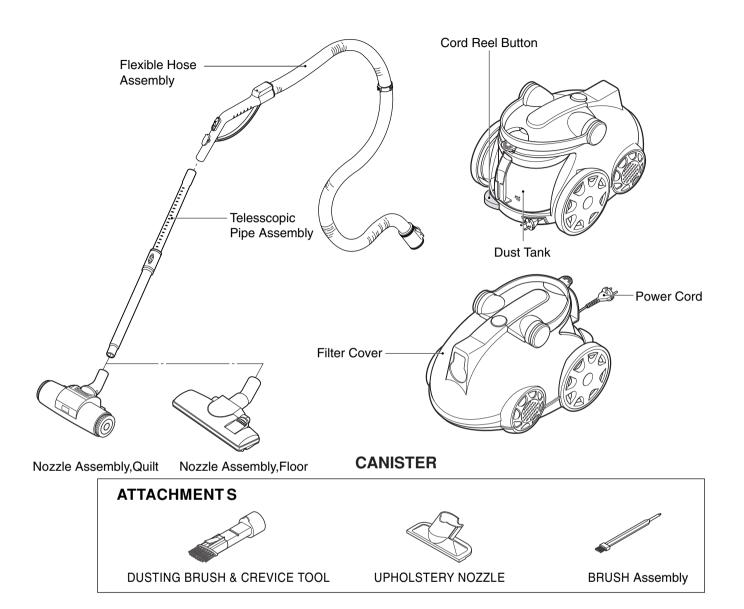

## **DESCRIPTION**

# **SPECIFICATIONS**

| • MODEL : REFER TO THE COVER PAGE     | • |
|---------------------------------------|---|
| • POWER SOURCE : ON RATING PLATE      | • |
| • POWER CONSUMPTION : ON RATING PLATE | • |
| • POWER CONTROL :                     |   |
| - MAIN: PUSH ON/OFF(BODY)             |   |
| - SUB: VACUUM POWER ADJUSTMENT BY     |   |
| SLIDE KNOB                            |   |
|                                       |   |

• CORD LENGTH: 7m • HOSE LENGTH: 1.8m • NET WEIGHT: 5.3Kg • PACKING WEIGHT: 8.4Kg NET DIMENSION: 290 × 443 × 311(W × D × H)mm
 PACKING DIMENSION: 330 × 567 × 385(W × D × H)mm
 ATTACHMENTS
 HOSE
 TELESCOPIC PIPE Assembly
 1EA

| FIOSE                        |     |
|------------------------------|-----|
| TELESCOPIC PIPE Assembly     | 1EA |
| NOZZLE ASSEMBLY,FLOOR        | 1EA |
| NOZZLE ASSEMBLY,QUILT        | 1EA |
| DUSTING BRUSH & CREVICE TOOL | 1EA |
| UPHOLSTERY NOZZLE            | 1EA |
| BRUSH ASSEMBLY               | 1EA |
|                              |     |

<sup>•</sup> This specifications are subject to change according to the buyer's request.