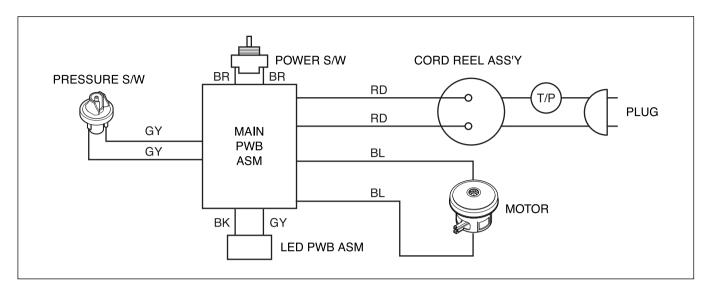

fastening the body base.



3) Disassemble the filter cover, widening the both of filter cover, and then pull out the lead wires from the push switch.



#### 2. Motor Assembly Replacement

1) Unhook the motor housing cover in the direction of the arrow.



2) Bring out the motor and disconnect the lead wires from it.



#### 3. Cord Reel Assembly Replacement

1) Remove the cord reel cover by unfastening the screw.



2) Lift the cord reel assembly from the body base.



## TROUBLE SHOOTING

#### 1. SWITCH ON BUT MOTOR DOES NOT TURN



### 2. SWITCH ON, MOTOR DOES NOT TURN BUT BUZZES



#### 3. SWITCH OFF BUT MOTOR TURNS



#### 4. WEAK SUCTION POWER



#### 5. VIBRATION NOISES



### 6. RADIO, TV RECEPTION DISTURBANCE



#### 7. IMPROPER TUBE OR NOZZLE CONNECTION



## **BLOCK DIAGRAM**



# **SCHEMATIC DIAGRAM**



# **CIRCUIT DIAGRAM**



### V-C777S(V-C7070CEV.ACHQLUK)



### **COVER ASSEMBLY, BODY**



### **ACCESSORIES**





# **REPLACEMENT PARTS LIST**

| LOC. NO. | PART NO.    | DESCRIPTION                      | svc | REMARK |
|----------|-------------|----------------------------------|-----|--------|
| ABCAD1   | 5203FI2069A | Brush Assembly,Dust              | R   |        |
| ABCAF1   | 5203FI3744A | Brush Assembly,Filter            | R   |        |
| ACVCA1   | 4901FI3435D | Damper Assembly                  | R   |        |
| ADQBC1   | 5231FI3758C | Filter Assembly,Clean            | R   |        |
| ADQBE1   | 5231FI3767C | Filter Assembly,Exhaust          | R   |        |
| ADQTC1   | 5231FI2494A | Filter Assembly,Clean            | R   |        |
| AEDCA1