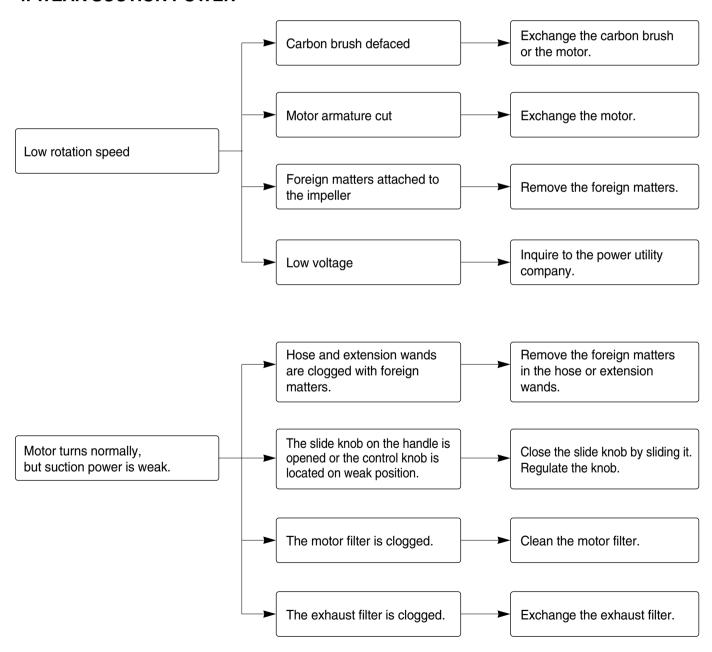

detailed in the exploded view.

#### 1. Body Cover Assembly Replacement

1) Remove the dust tank from the set.



2) Remove the four screws fastening the body base.



3) Disassemble the filter cover, widening the both of filter cover, and then pull out the lead wires from the push switch.



#### 2. Motor Assembly Replacement

1) Unhook the motor housing cover in the direction of the arrow.



2) Bring out the motor and disconnect the lead wires from it.



#### 3. Cord Reel Assembly Replacement

1) Remove the cord reel cover by unfastening the screw.



2) Lift the cord reel assembly from the body base.



## TROUBLE SHOOTING

#### 1. SWITCH ON BUT MOTOR DOES NOT TURN



### 2. SWITCH ON, MOTOR DOES NOT TURN BUT BUZZES



#### 3. SWITCH OFF BUT MOTOR TURNS



#### 4. WEAK SUCTION POWER



#### 5. VIBRATION NOISES



### 6. RADIO, TV RECEPTION DISTURBANCE



#### 7. IMPROPER TUBE OR NOZZLE CONNECTION



## **BLOCK DIAGRAM**



# **SCHEMATIC DIAGRAM**



# **CIRCUIT DIAGRAM**



### V-C777S(V-C7070CEV.ACHQLUK)



### **COVER ASSEMBLY, BODY**



### **ACCESSORIES**





# **REPLACEMENT PARTS LIST**

| LOC. NO. | PART NO.    | DESCRIPTION                      | svc | REMARK |
|----------|-------------|----------------------------------|-----|--------|
| ABCAD1   | 5203FI2069A | Brush Assembly,Dust              | R   |        |
| ABCAF1   | 5203FI3744A | Brush Assembly,Filter            | R   |        |
| ACVCA1   | 4901FI3435D | Damper Assembly                  | R   |        |
| ADQBC1   | 5231FI3758C | Filter Assembly,Clean            | R   |        |
| ADQBE1   | 5231FI376