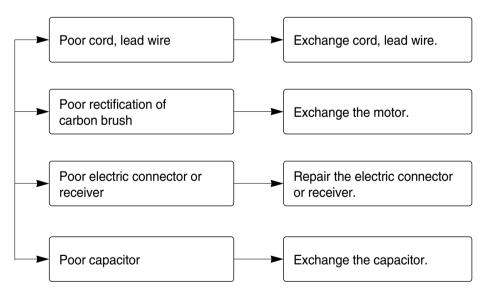

t

1) Remove the dust tank from the set.



2) Remove the four screws fastening the body base.



3) Disassemble the filter cover, widening the both of filter cover, and then pull out the lead wires from the push switch.



#### 2. Motor Assembly Replacement

1) Unhook the motor housing cover in the direction of the arrow.



2) Bring out the motor and disconnect the lead wires from it.



#### 3. Cord Reel Assembly Replacement

1) Remove the cord reel cover by unfastening the screw.



2) Lift the cord reel assembly from the body base.



## TROUBLE SHOOTING

#### 1. SWITCH ON BUT MOTOR DOES NOT TURN



### 2. SWITCH ON, MOTOR DOES NOT TURN BUT BUZZES



#### 3. SWITCH OFF BUT MOTOR TURNS



#### 4. WEAK SUCTION POWER



#### 5. VIBRATION NOISES



### 6. RADIO, TV RECEPTION DISTURBANCE



#### 7. IMPROPER TUBE OR NOZZLE CONNECTION



## **BLOCK DIAGRAM**



# **SCHEMATIC DIAGRAM**



# **CIRCUIT DIAGRAM**



### V-C777S(V-C7070CEV.ACHQLUK)



### **COVER ASSEMBLY, BODY**



### **ACCESSORIES**





# **REPLACEMENT PARTS LIST**

| LOC. NO. | PART NO.    | DESCRIPTION                      | svc | REMARK |
|----------|-------------|----------------------------------|-----|--------|
| ABCAD1   | 5203FI2069A | Brush Assembly,Dust              | R   |        |
| ABCAF1   | 5203FI3744A | Brush Assembly,Filter            | R   |        |
| ACVCA1   | 4901FI3435D | Damper Assembly                  | R   |        |
| ADQBC1   | 5231FI3758C | Filter Assembly,Clean            | R   |        |
| ADQBE1   | 5231FI3767C | Filter Assembly,Exhaust          | R   |        |
| ADQTC1   | 52