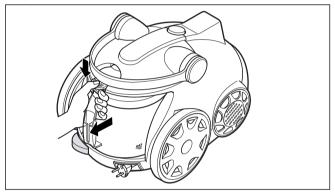

#### 1. Body Cover Assembly Replacement

1) Remove the dust tank from the set.

2) Remove the four screws fastening the body base.

3) Disassemble the filter cover, widening the both of filter cover, and then pull out the lead wires from the push switch.