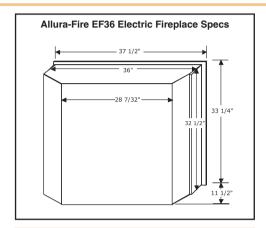

Allura-Fire Electric Fireplaces



Alluring quality value and convenience. Allura-Fire Electric Fireplaces.

## Allura-Fire Electric Fireplaces Models • EF26 • EF33 • EF36



### Adding a fireplace to your home has never been easier.

With richly colored flames dancing amidst true-to-life logs, you may forget that it's not a real fire. That's the magic of Allura-Fire Electric Fireplaces by Vermont Castings<sup>®</sup>. Now you can add the elegance of a fireplace to any room in your home. Models are available in 26", 33" and 36" sizes so it's easy to find the perfect fit. And the entire unit is controlled by a multi-function remote control that allows you to control the flame, the heat, and everything in between without the need for venting.









#### Features and Benefits

# Allura-Fire's Standard Features gives you more!

- Self trimming to ensure a perfect fit to cabinets
- · Built-in thermostat
- Standard three prong wall plug provided no professional installation required
- · 120 volt power supply
- 1350 watts heater rating; 1500 watts total
- Up to 4,500 BTUs: 400 square-foot heating capacity

- · Fully operable glass doors
- Multi-function remote with flame speed control and intelligent memory
- Sandstone BrickWorks refractory lined sides
- Touch pad controls with delayed shut-off feature
- · Enhanced log stack, color and texture
- Refined color design and topography of ember bed
- · Clean Face Design: No distracting louvers

 On-off display down-lights add to the ambient flame and glowing ember bed

#### Optional:

Excl