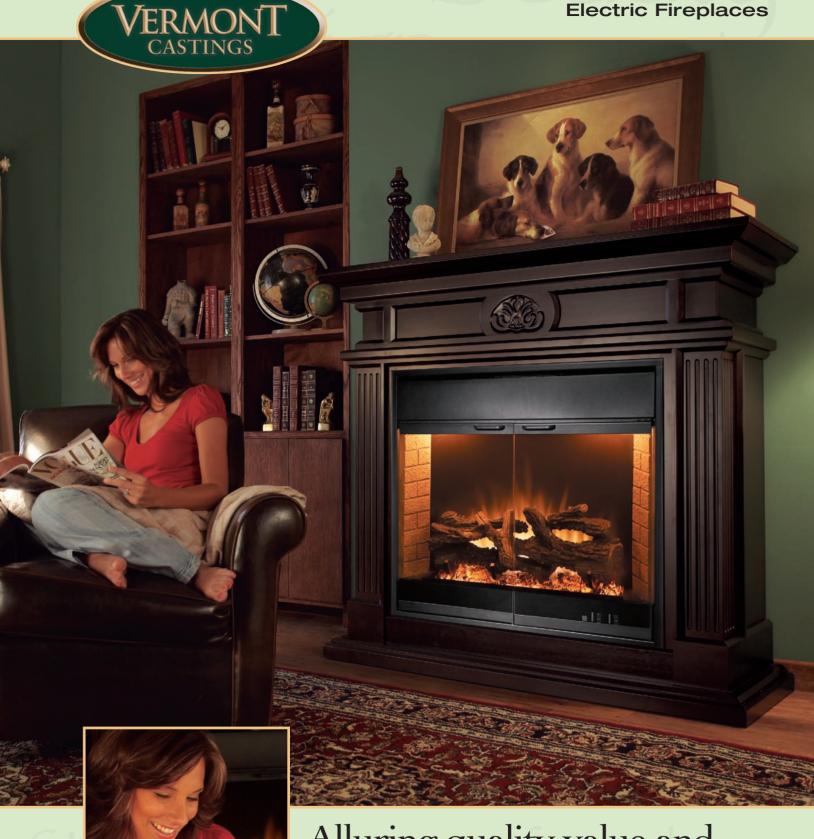

Allura-Fire Electric Fireplaces

Alluring quality value and convenience. Allura-Fire Electric Fireplaces.

### Adding a fireplace to your home has never been easier.

With richly colored flames dancing amidst true-to-life logs, you may forget that it's not a real fire. That's the magic of Allura-Fire Electric Fireplaces by Vermont Castings<sup>®</sup>. Now you can add the elegance of a fireplace to any room in your home. Models are available in 26", 33" and 36" sizes so it's easy to find the perfect fit. And the entire unit is controlled by a multi-function remote control that allows you to control the flame, the heat, and everything in between without the need for venting.