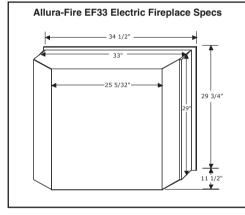

Allura-Fire Electric Fireplaces



Alluring quality value and convenience. Allura-Fire Electric Fireplaces.

## Allura-Fire Electric Fireplaces Models • EF26 • EF33 • EF36



### Adding a fireplace to your home has never been easier.

With richly colored flames dancing amidst true-to-life logs, you may forget that it's not a real fire. That's the magic of Allura-Fire Electric Fireplaces by Vermont Castings<sup>®</sup>. Now you can add the elegance of a fireplace to any room in your home. Models are available in 26", 33" and 36" sizes so it's easy to find the perfect fit. And the entire unit is controlled by a multi-function remote control that allows you to control the flame, the heat, and everything in between without the need for venting.









#### Features and Benefits

# Allura-Fire's Standard Features gives you more!

- Self trimming to ensure a perfect fit to cabinets
- · Built-in thermostat
- Standard three prong wall plug provided no professional installation required
- · 120 volt power supply
- 1350 watts heater rating; 1500 watts total
- Up to 4,500 BTUs: 400 square-foot heating capacity

- · Fully operable glass doors
- Multi-function remote with flame speed control and intelligent memory
- Sandstone BrickWorks refractory lined sides
- Touch pad controls with delayed shut-off feature
- · Enhanced log stack, color and texture
- Refined color design and topography of ember bed
- · Clean Face Design: No distracting louvers

 On-off display down-lights add to the ambient flame and glowing ember bed

#### Optional:

Ex