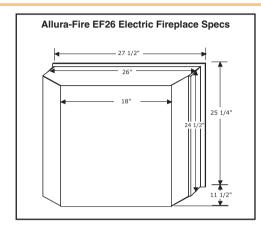

Allura-Fire Electric Fireplaces



Alluring quality value and convenience. Allura-Fire Electric Fireplaces.

## Allura-Fire Electric Fireplaces Models • EF26 • EF33 • EF36



### Adding a fireplace to your home has never been easier.

With richly colored flames dancing amidst true-to-life logs, you may forget that it's not a real fire. That's the magic of Allura-Fire Electric Fireplaces by Vermont Castings<sup>®</sup>. Now you can add the elegance of a fireplace to any room in your home. Models are available in 26", 33" and 36" sizes so it's easy to find the perfect fit. And the entire unit is controlled by a multi-function remote control that allows you to control the flame, the heat, and everything in between without the need for venting.









#### Features and Benefits

# Allura-Fire's Standard Features gives you more!

- Self trimming to ensure a perfect fit to cabinets
- · Built-in thermostat
- Standard three prong wall plug provided no professional installation required
- · 120 volt power supply
- 1350 watts heater rating; 1500 watts total
- Up to 4,500 BTUs: 400 square-foot heating capacity

- · Fully operable glass doors
- Multi-function remote with flame speed control and intelligent memory
- Sandstone BrickWorks refractory lined sides
- Touch pad controls with delayed shut-off feature
- · Enhanced log stack, color and texture
- Refined color design and topography of ember bed
- · Clean Face Design: No distracting louvers

 On-off display down-lights add to the ambient flame and glowing ember bed

#### Optional: