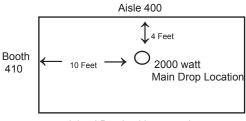

#### FREEMAN ELECTRICAL - IMPORTANT INFORMATION

- By default, the power outlets will be located at the very back of your booth. If you indicate a specific location, using the online grid or email a floor plan, please note there will be an additional labour service charge applied to your order.
- As a friendly reminder if you have a sign to hang from the ceiling, please be advised that standard hanging sign labour
  prices (an additional 30%) will apply if your hanging sign is not received at our warehouse, by November 17, 2014.
   SEE LABELS SUPPLIED INSIDE EXHIBITOR KIT which also lists the shipping address. Warehouse pre-shipping
  charges will be applicable.