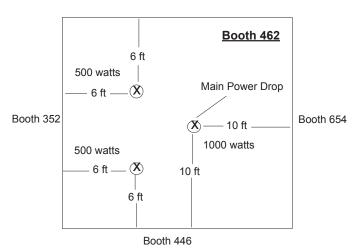

#### FREEMAN ELECTRICAL - IMPORTANT INFORMATION

- By default, the power outlets will be located at the very back of your booth. If you indicate a specific location, using the online grid or email a floor plan, please note there will be an additional labour service charge applied to your order.
- As a friendly reminder if you have a sign to hang from the ceiling, please be advised that standard hanging sign labour
  prices (an additional 30%) will apply if your hanging sign is not received at our warehouse, by November 17, 2014.
   SEE LABELS SUPPLIED INSIDE EXHIBITOR KIT which also lists the shipping address. Warehouse pre-shipping
  charges will be applicable.