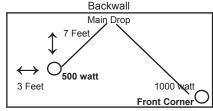

#### FREEMAN ELECTRICAL - IMPORTANT INFORMATION

- By default, the power outlets will be located at the very back of your booth. If you indicate a specific location, using the online grid or email a floor plan, please note there will be an additional labour service charge applied to your order.
- As a friendly reminder if you have a sign to hang from the ceiling, please be advised that standard hanging sign labour
  prices (an additional 30%) will apply if your hanging sign is not received at our warehouse, by November 17, 2014.
   SEE LABELS SUPPLIED INSIDE EXHIBITOR KIT which also lists the shipping address. Warehouse pre-shipping
  charges will be applicable.