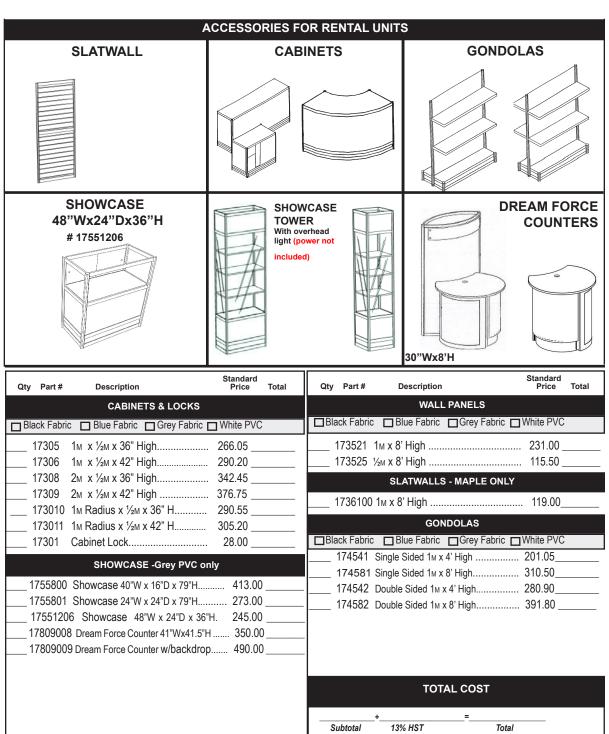

| FMI PD WEEK 2014               |          |
|---------------------------------------------|--------------------------------|----------|
| COMPANY NAME                                |                                | BOOTH #: |
| CONTACT NAME:                               |                                | PHONE #: |
| E-MAIL ADDRESS                              |                                |          |
| For Assistance, please call 613-748-7180 to | speak with one of our experts. |          |
|                                             |                                |          |
| A                                           | ACCESSORIES FOR RENTAL UNITS   | S        |
| SLATWALL                                    | CABINETS                       | GONDOLAS |



# F R E E M A N 940 Belfast Road

Ottawa, Ontario K1G 4A2 (613) 748-7180 • Fax: (613) 748-5977 freemanottawaES@freemanco.com

#### INCLUDE THE FREEMAN METHOD OF PAYMENT FORM WITH YOUR ORDER

| all 613-748-7180  DISPLAY  M. to 4:00 P.M. Mo M. to 8:00 A.M. an M. to 12:00 Midnig Midnight to 6:00 A.I. e specialized labe all per hour. led only at start of the per person - late ancelled in writing dismantle labour, led jobs will be co clude setup pla  led Labour - Plea r exhibit will be of s service is 30% | Donday through Industrial Control of the Saturday and M. and recogniour, please confluence of working day bour thereafted, 24 hours in the sure to a complete of the Saturday and The Saturday an | R (One Hour  Friday 12:00 Midnight Mord Sunday ontact our office  y. er is charged in head adv