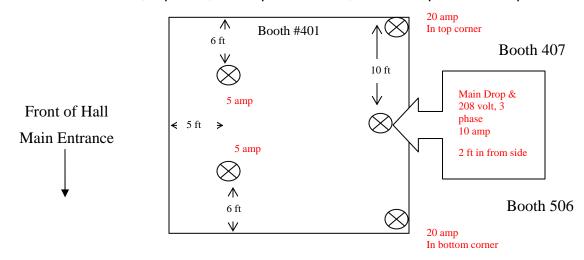

#### FREEMAN ELECTRICAL - IMPORTANT INFORMATION

- By default, the power outlets will be located at the very back of your booth. If you indicate a specific location, using the online grid or email a floor plan, please note there will be an additional labour service charge applied to your order.
- As a friendly reminder if you have a sign to hang from the ceiling, please be advised that standard hanging sign labour
  prices (an additional 30%) will apply if your hanging sign is not received at our warehouse, by November 17, 2014.
   SEE LABELS SUPPLIED INSIDE EXHIBITOR KIT which also lists the shipping address. Warehouse pre-shipping
  charges will be applicable.