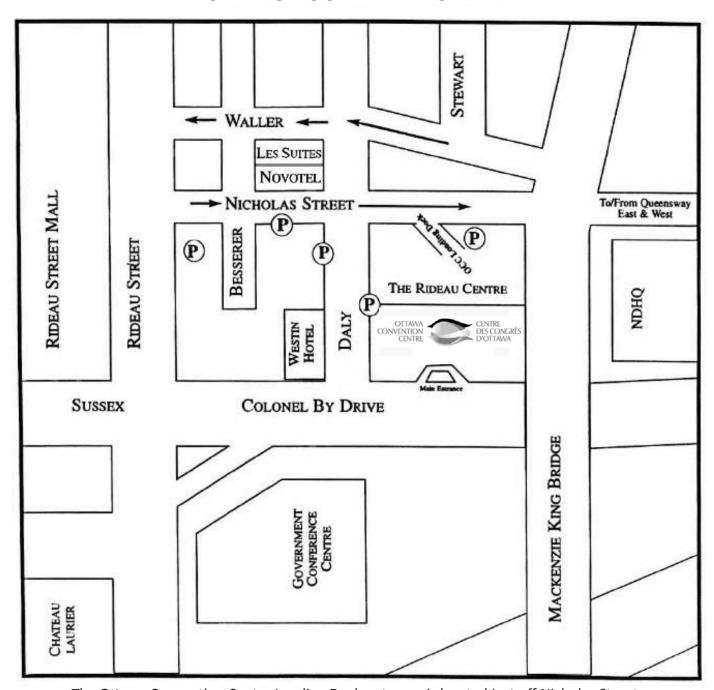

#### Show site shipping address:

**FMI PD Week** 

**Exhibiting Company Name** 

Booth #

Ottawa Convention Centre 55 Colonel By Drive

Ottawa, Ontario, Canada K1N 9J2

Freeman will receive shipments at the exhibit facility beginning **November 24, 2014 @ noon**. Shipments arriving before this date may be refused by the facility. Any charges incurred for early freight accepted by the facility will be the responsibility of the exhibitor. <u>Please note</u>: All items & materials that must be brought into the facility are subject to material handling charges and are the responsibility of the exhibitor. This also applies to items not ordered through the official show vendors. Please refer to the enclosed material handling order form.