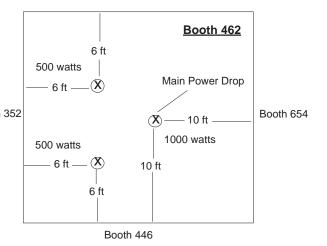

LUDING NEGLIGENCE), PRODUCTS LIABILITY OR OTHERWISE. Exhibitor shall indemnify and hold harmless Freeman, its officers, directors, employees, and agents from and against any and all claims, liabilities, damages, fines penalties or costs of whatsoever nature (including reasonable attorneys' fees) arising out of or in any way connected with Exhibitor's actions or omissions under this Agreement.

## EXAMPLE OF PLAN AND INFORMATION REQUIRED TO COMPLETE FLOORWORK

Please indicate the following on the floor plan.

- 1. Location and load of main power drop please provide specific dimensions and wattages/amperages.
- 2. Location and load of all outlets please provide specific dimensions and wattages/amperages. Booth 352
- 3. Booth orientation please provide surrounding aisle and/or booth numbers



# F R E E M A N ELECTRICAL SERVICES

The grid below may be printed to layout your electrical requirements for booths up to 40 x 40 or used as a sample to develop your own plan for larger exhibits. Please complete as clearly as possible, indicating the following:

- 1. Location of the main power drop. (Power needs to be distributed from one location at which a panel or other piece of electrical equipment will be installed. It is recommended that this equipment be placed in a closet, under a table/desk or in another location that keeps it out of sight.) Please provide specific dimensions and the load if known.
- 2. Location and load of all outlets. Please provide specific dimensions and wattages/amperages. Please do not simply place an X where power is required.
- 3. **Booth orientation**.