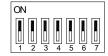

| Grounding | motor | motor |   | motor |   |
|-----------|-------|-------|---|-------|---|
| system    |       |       | J |       | J |

|                     |         |         | _ |
|---------------------|---------|---------|---|
| -                   | 1∮ 220∨ | 1∮ 220V | F |
| Grounding<br>system | motor   | motor   |   |

∮ 220V

Caution : If the power source does not have the neutral point, then this 1 $\Phi$  / 220 V servo motor is not suitable for this connection. Please ask supplier to offer our  $3\Phi$  / 380 V servo motor.

## 4. DIP-SWITCH Adjustment :



| No. | Function Name                     | Description                                                                                                                                              |
|-----|-----------------------------------|----------------------------------------------------------------------------------------------------------------------------------------------------------|
| 1   | VDN : Synchronizer Type           | ON : Single signal<br>OFF : Two signals                                                                                                                  |
| 2   | DIR : Direction of motor rotation | ON : clockwise<br>OFF : counter clockwise                                                                                                                |
|