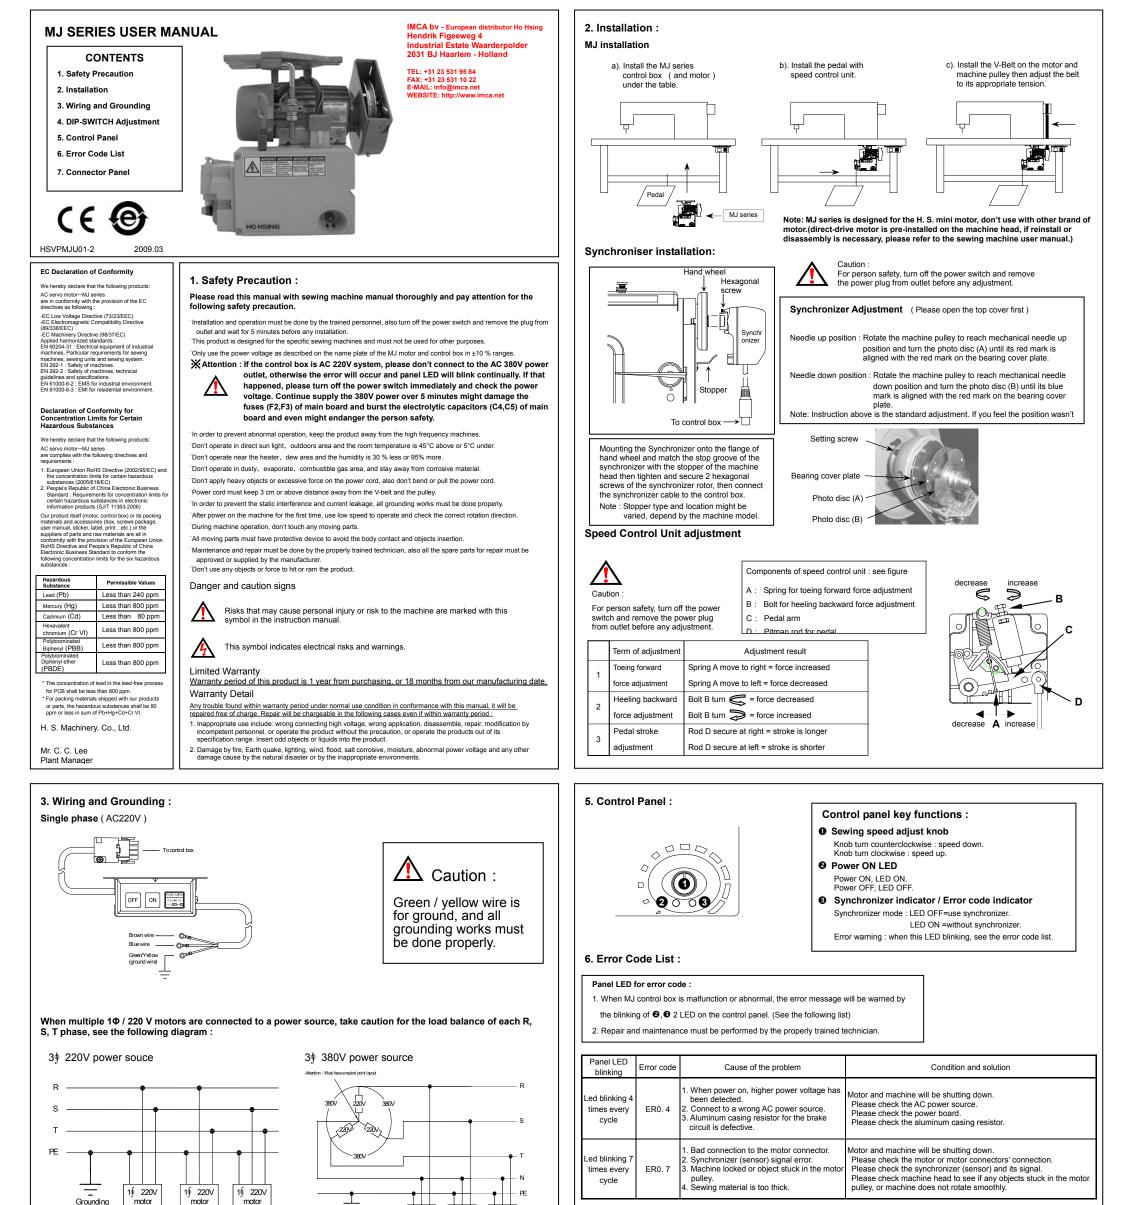

## 4. DIP-SWITCH Adjustment :

| No. | Function Name                     | Description                                                                                                                                              |
|-----|-----------------------------------|----------------------------------------------------------------------------------------------------------------------------------------------------------|
| 1   | VDN : Synchronizer Type           | ON : Single signal<br>OFF : Two signals                                                                                                                  |
| 2   | DIR : Direction of motor rotation | ON : clockwise<br>OFF : counter clockwise                                                                                                                |
| 3、4 | SP1 – SP2 : Motor Max. Speed      | ON - ON : 4500 rpm<br>ON - OFF : 3500 rpm<br>OFF - ON : 2500 rpm<br>OFF - OFF : 1200 rpm                                                                 |
| 5,6 | TRM1–TRM2: Machine code setting   | ON - ON : Chainstitch Machine<br>ON - OFF : Chainstitch Machine<br>OFF - ON : Slow Speed Lockstitch Machine<br>OFF - OFF : High Speed Lockstitch Machine |
| 7   | NUD : Positioning Mode            | ON : Needle up<br>OFF : Needle down                                                                                                                      |