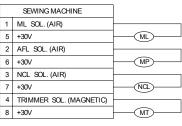

## 7. Connector Panel :

## Caution ! ML, AFL and NCL output: only AIR type ! Trimmer: air or magnetic output

SYNCHRONIZER

If you need the technical support, please contact your European distributor IMCA bv - Tel. +31 23 531 95 84