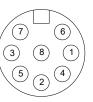

## 7. Connector Panel :

## Caution ! ML, AFL and NCL output: only AIR type ! Trimmer: air or magnetic output

SYNCHRONIZER

If you need the technical support, please contact your European distributor IMCA bv - Tel. +31 23 531 95 84