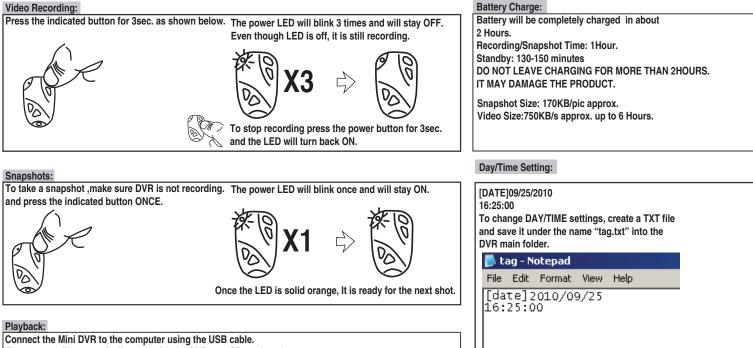

### **DVR Functions:**

Press the indicated button for 3sec. as shown below. The power LED will turn ON and stay on.

Follow the same steps to turn OFF.

#### Video Recording:

The system will automatically recognize the DVR as a SD card reader.

Just click on the Folder and see pictures and Watch videos using your

favorite Video Player.