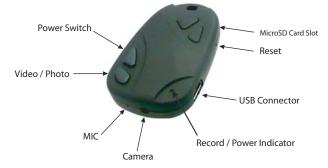

### **DVR Functions:**

Press the indicated button for 3sec. as shown below. The power LED will turn ON and stay on.

Follow the same steps to turn OFF.

#### Video Recording:

The system will automatically recognize the DVR as a SD card reader.

Just click on the Folder and see pictures and Watch videos using your

favorite Video Player.