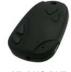

## **Car Remote Covert DVR User Manual**

Records up to 6Hrs. 4GB Micro SD Card 720 x 480 Resolution

### **DVR Functions:**

Press the indicated button for 3sec. as shown below. The power LED will turn ON and stay on.

Follow the same steps to turn OFF.