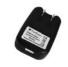

## **Car Remote Covert DVR User Manual**

Records up to 6Hrs. 4GB Micro SD Card 720 x 480 Resolution

### **DVR Functions:**

Press the indicated button for 3sec. as shown below. The power LED will turn ON and stay on.

Follow the same steps to turn OFF.