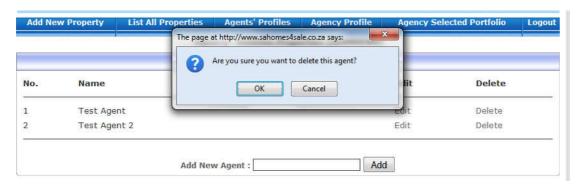

#### **Deleting Agents**

Should you want to delete an agent, then select "delete", you will be promoted with a message confirming that you would like to delete this agent.

Please note: Once you have selected "OK" the record will be permanently deleted.