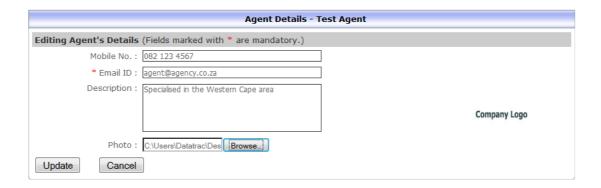

#### **Editing Agents**

Here you are able to enter in a mobile number, email address (mandatory field), a small description and an image. Once you have filled in the text fields and navigated to the image select "Update".

Please take note of the following image management criteria:

Agent Pictures: 120 width x 108 height Files Sizes: Not exceeding 100 kb