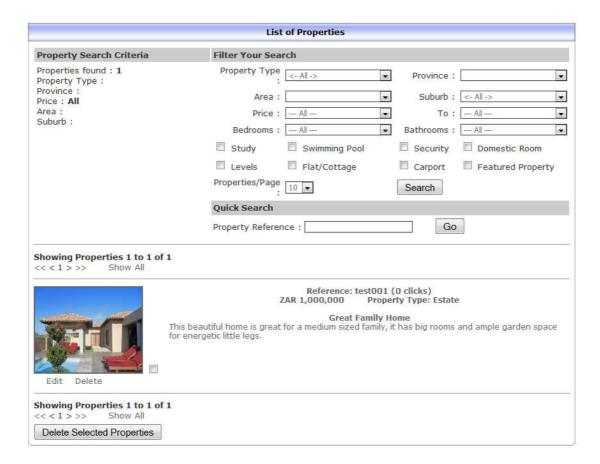

## **List All Properties**

This tab allows you to view, edit or delete some or all of the properties you have depending on your search criteria