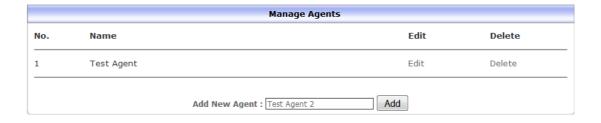

#### **Agents**

#### **Adding Agents**

Before you can start adding listings, you are required to add the Agent(s) to the "Agents Profiles" tab by typing in the agents name in the text field provided and select "Add". Once you have added the agent(s) you are able to "Edit" or "Delete" their profiles.