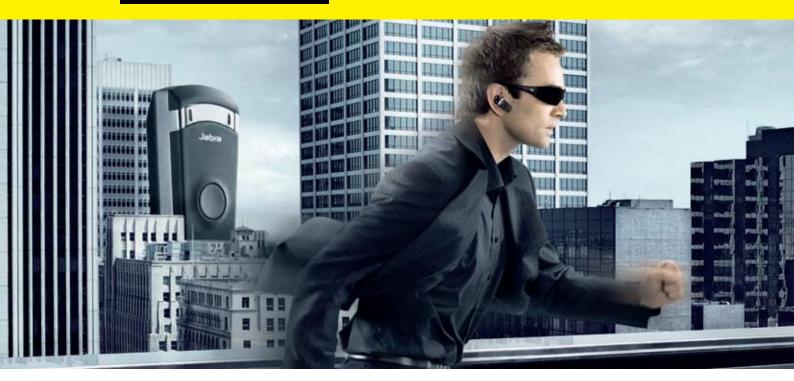

## Radical design and superb sound for mobile and desk phone

Small and sleek, Jabra BT8040 Multiuse headset has all the benefits of a small discrete headset (only 10 grams) without sacrificing audio performance. Packed with the latest in audio technology Jabra BT8040 is geared for business and provides crystal-clear sound at both ends of the conversation.

Jabra BT8040 connects wirelessly to your Bluetooth mobile phone and simultaneously to your corded desk phone via a discreet Bluetooth hub for ultimate convenience and ease of use with none of the hassle of changing headsets.

Developed for the active professional in the office and in the field, the Bluetooth hub is compatible with most corded desk phones. It gives you up to 10 metres of wireless freedom.

The Jabra BT8040 Multiuse headset with Bluetooth hub makes you heard inside and outside the office.