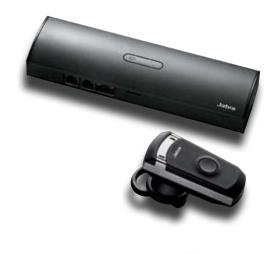

## Radical design and superb sound for mobile and desk phone

Small and sleek, Jabra BT8040 Multiuse headset has all the benefits of a small discrete headset (only 10 grams) without sacrificing audio performance. Packed with the latest in audio technology Jabra BT8040 is geared for business and provides crystal-clear sound at both ends of the conversation.

Jabra BT8040 connects wirelessly to your Bluetooth mobile phone and simultaneously to your corded desk phone via a discreet Bluetooth hub for ultimate convenience and ease of use with none of the hassle of changing headsets.

Developed for the active professional in the office and in the field, the Bluetooth hub is compatible with most corded desk phones. It gives you up to 10 metres of wireless freedom.

The Jabra BT8040 Multiuse headset with Bluetooth hub makes you heard inside and outside the office.