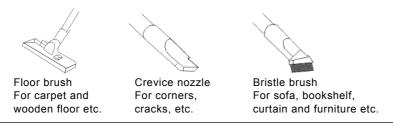

g is recommended.
- Do not let children use the vacuum. Keep hair, loose clothing, fingers, feet and body parts away from openings or moving parts.
- · Do not use without filters in place.
- To remove your vacuum cleaner from room to room, unplug the unit and carry using the carry handle.
- · Never pull the vacuum cleaner by its cord or the flexible hose when moving.

#### Servicing and Maintenance

- · Ensure you replace the filters when necessary.
- Always empty the dust when indicated on the vacuum cleaner.
- The plug of the power cord must be removed from the wall socket before changing the filters, cleaning the appliance or undertaking any maintenance operations.
- If the power cord becomes damaged, do not use the vacuum cleaner, it must be replaced by an authorized service agent.





#### DUST BAG

• The bag full indicator will automatically change to red when the dust bag is full or when the tube is blocked. The bag should be changed and / or blockage should be removed from the hose or tubes to prevent the vacuum from overloading and causing damage.

To change the dust bag



Press the locking block to open the front cover



Paper dust bag can't be reused; cloth bag can be re used after cleaning. Attention: The opening of the cloth bag must be completely closed by the clip.

Take out the dust bag

Take out the dust bag holder

# **OPERATION METHOD**







Standing position : Put the fixing block into the hole on the body.

## FILTER CLEANING

The filter should be removed and rinsed twice a year or whenever it is visibly clogged. Always operate the unit with the fi