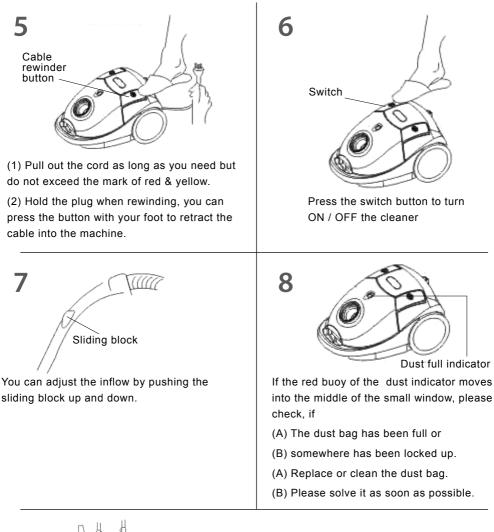

#### DUST BAG

• The bag full indicator will automatically change to red when the dust bag is full or when the tube is blocked. The bag should be changed and / or blockage should be removed from the hose or tubes to prevent the vacuum from overloading and causing damage.

To change the dust bag

Press the locking block to open the front cover

Paper dust bag can't be reused; cloth bag can be re used after cleaning. Attention: The opening of the cloth bag must be completely closed by the clip.

Take out the dust bag

Take out the dust bag holder