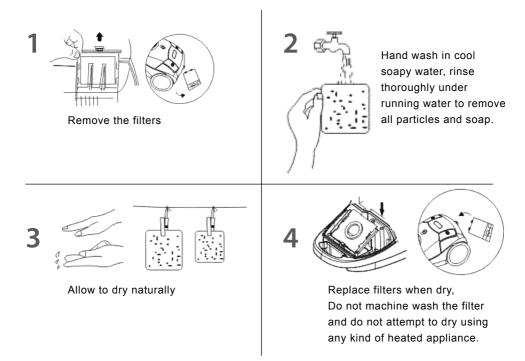

## FILTER CLEANING

The filter should be removed and rinsed twice a year or whenever it is visibly clogged. Always operate the unit with the filter installed or damage may occur to the unit.