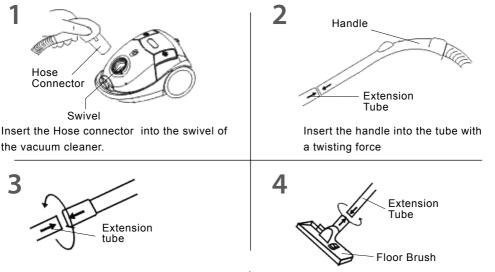

# **OPERATION METHOD**

Standing position : Put the fixing block into the hole on the body.