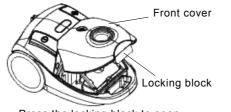

To change the dust bag

Press the locking block to open the front cover

Paper dust bag can't be reused; cloth bag can be re used after cleaning. Attention: The opening of the cloth bag must be completely closed by the clip.