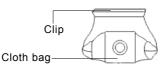

To change the dust bag

Press the locking block to open the front cover

Paper dust bag can't be reused; cloth bag can be re used after cleaning. Attention: The opening of the cloth bag must be completely closed by the clip.