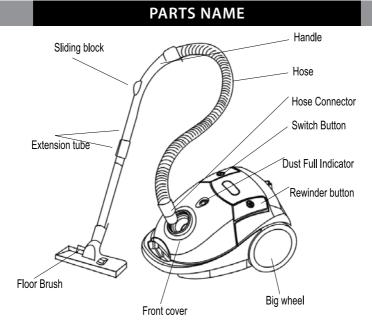

# CONTENTS

| Safety Instructions | 3 |
|---------------------|---|
| Parts Name          | 3 |
| Operation Method    | 4 |
| Filter Cleaning     | 6 |
| E-Waste Disposal    | 6 |
| Warranty            | 7 |