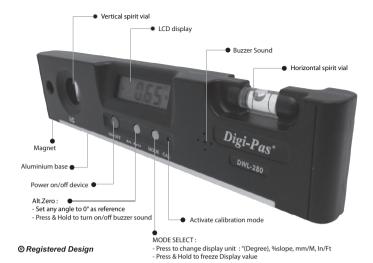

## USER MANUAL

# Torpedo DIGITAL LEVEL

DWL-280 (0.05° Resolution) DWL-200 (0.1° Resolution)



A Please take note that the device contains STRONG MAGNET!



Product of Singapore

#### **Device Overview**



## **Technical Specification**

 Dimension
 : 200 x 43 x 18

 Weight
 : 140 Grams

 Operating Temp
 : 0° ~ +50°(Celsius)

 Storage Temp
 : -10° ~ +60°(Celsius)

 Battery
 : 2 x CR2032 (3V)

## Cleaning

- Keep the level dry and clean. Remove any moisture or dirt with a soft, dry cloth.
- Do not use harsh chemicals, strong detergents or cleaning solvents to clean the level
- Do not submerge device in water while cleaning .Wiping or cleaning on device surface is sufficient

# **Battery Compartment**



Remove the battery cover.



For the first time usage, remove the plastic strip to connect the battery

# **Calibration Instruction**

- Turn on the device then press 'CAL' button once, the screen will display flashing "CAL1"
- 2. a Place the device on a flat and clean surface, press "MODE"