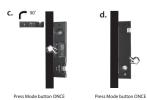

# **Calibration Instruction**

- Turn on the device then press 'CAL' button once, the screen will display flashing "CAL1"
- 2. a Place the device on a flat and clean surface, press "MODE" button once, the screen will display countdown, wait until screen countdown reach "1" and show "CAL2".
- b Rotate the device (180°) parallel to the surface then press "MODE" button again, the screen will display countdown, wait until screen countdown reach "1" and show "CAL3".
- c Position the device vertically (-90°) on a vertical surface, press "MODE" button again, the screen will display countdown, wait until screen countdown reach "1" and show "CAL4".
- d Rotate the device 180° parallel vertically to the surface (+90°) then press "MODE" button again, the screen will display countdown, wait until screen countdown reach "1".
- Calibration Done.

# Calibration Illustration