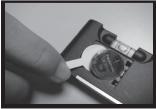

# **Battery Compartment**

Remove the battery cover.

For the first time usage, remove the plastic strip to connect the battery