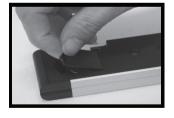

# **Battery Compartment**

Remove the battery cover.

For the first time usage, remove the plastic strip to connect the battery