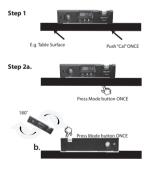

# **Calibration Instruction**

- Turn on the device then press 'CAL' button once, the screen will display flashing "CAL1"
- 2. a Place the device on a flat and clean surface, press "MODE" button once, the screen will display countdown, wait until screen countdown reach "1" and show "CAL2".
- b Rotate the device (180°) parallel to the surface then press "MODE" button again, the screen will display countdown, wait until screen countdown reach "1" and show "CAL3".
- c Position the device vertically (-90°) on a vertical surface, press "MODE" button again, the screen will display countdown, wait until screen countdown reach "1" and show "CAL4".
- d Rotate the device 180° parallel vertically to the surface (+90°) then press "MODE" button again, the screen will display countdown, wait until screen countdown reach "1".
- Calibration Done.

# Calibration Illustration