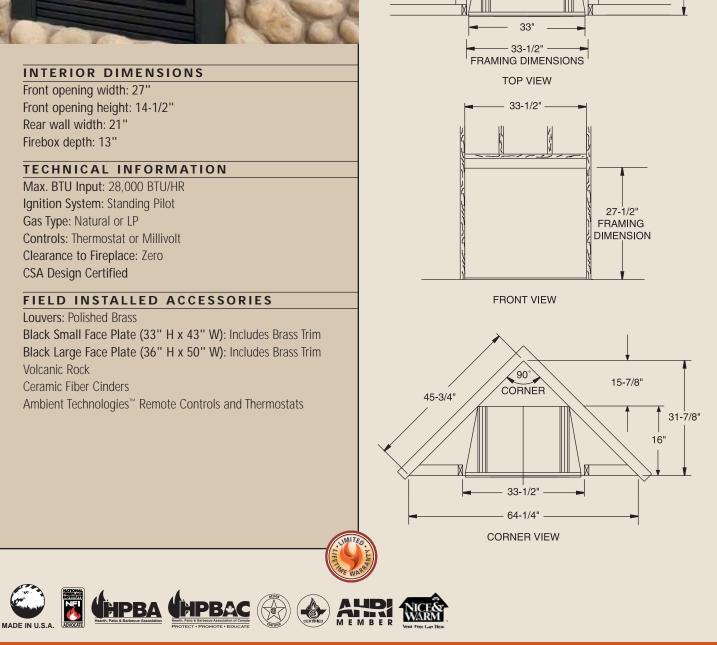

## PRODUCT SPECIFICATIONS DIS33G Vent Free Insert

A Brand of Monessen Hearth Systems Co. 149 Cleveland Drive, Paris, Kentucky 40361 www.monessenhearth.com

- 22-5/8" —

16" FRAMING DIMENSION

To avoid personal injury or property damage, the product described by this brochure must be installed, operated and maintained in strict compliance with the instructions packaged with the product and all applicable building or fire codes. Contact local building or fire officials about restrictions and installation inspection requirements. All photographs and drawings on this brochure are for illustrative purposes only and are not intended for, nor should they be used as a substitute for the instructions packaged with the unit. Appearance and specifications of the product are subject to change without notice. © 2007 Monessen Hearth Systems Co.