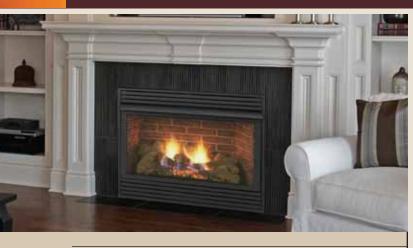

## PRODUCT SPECIFICATIONS DFS42C Vent Free



## INTERIOR DIMENSIONS

Front opening width: 40" Front opening height: 21-7/8" Rear wall width: 33-3/8" Firebox depth: 15-3/4"

## TECHNICAL INFORMATION

Max. BTU Input: 38,000 BTU/HR Ignition System: Standing Pilot Gas Type: Natural or LP Clearance to Fireplace: Zero **CSA Design Certified** 

## FIELD INSTALLED ACCESSORIES

Louvers: Polished Brass, Pewter Curved Trim: Brass, Pewter, Black Medium Trim: Brass, Pewter, Black

Variable Thermostat Controlled Forced Air Blower (160cfm) - BLOTMC

Cottage Clay firebrick Cottage Red firebrick

Ambient Technologies<sup>™</sup> Remote Controls and Thermostats

Wood Cabinet Surrounds and Hearths

Classic and Designer Facings





























A Brand of Monessen Hearth Systems Co. 149 Cleveland Drive, Paris, Kentucky 40361

www.monessen