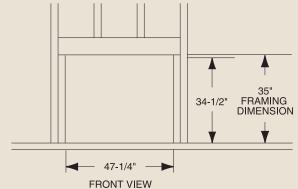

## INTERIOR DIMENSIONS

Front opening width: 40" Front opening height: 21-7/8" Rear wall width: 33-3/8" Firebox depth: 15-3/4"