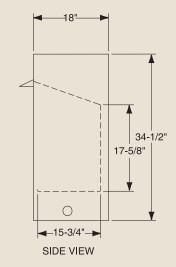

## INTERIOR DIMENSIONS

Front opening width: 40" Front opening height: 21-7/8" Rear wall width: 33-3/8" Firebox depth: 15-3/4"