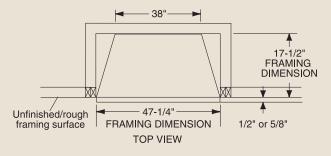

## INTERIOR DIMENSIONS

Front opening width: 40" Front opening height: 21-7/8" Rear wall width: 33-3/8" Firebox depth: 15-3/4"