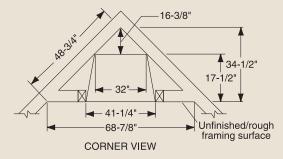

## INTERIOR DIMENSIONS

Front opening width: 34" Front opening height: 21-7/8" Rear wall width: 27-3/8" Firebox depth: 15-3/4"