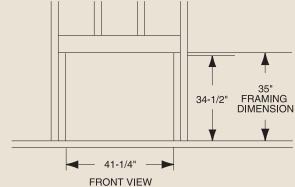

## INTERIOR DIMENSIONS

Front opening width: 34" Front opening height: 21-7/8" Rear wall width: 27-3/8" Firebox depth: 15-3/4"