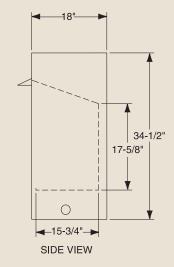

## INTERIOR DIMENSIONS

Front opening width: 34" Front opening height: 21-7/8" Rear wall width: 27-3/8" Firebox depth: 15-3/4"