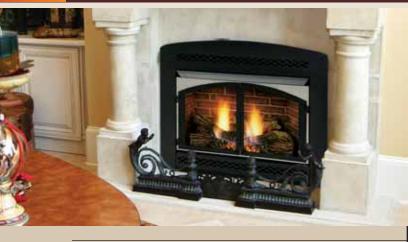

## PRODUCT SPECIFICATIONS DFS36C Vent Free

## INTERIOR DIMENSIONS

Front opening width: 34" Front opening height: 21-7/8" Rear wall width: 27-3/8" Firebox depth: 15-3/4"

## TECHNICAL INFORMATION

Max. BTU Input: 38,000 BTU/HR Ignition System: Standing Pilot Gas Type: Natural or LP Clearance to Fireplace: Zero CSA Design Certified