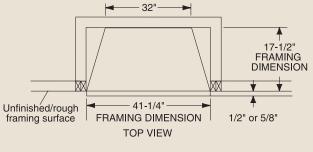

## INTERIOR DIMENSIONS

Front opening width: 34" Front opening height: 21-7/8" Rear wall width: 27-3/8" Firebox depth: 15-3/4"