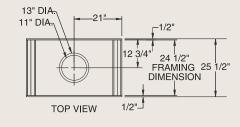

## TECHNICAL INFORMATION

Flue Series (Std.): "L" Series Double Wall

Flue Size: 11" Inner; 13" Outer

Clearance to Flue: 2"

Firestop Framing: 17" x 17"

Minimum Flue Height: 13'

Maximum Flue Height: 90'

Minimum Height with 2 Elbows: 13'

### FIELD INSTALLED ACCESSORIES

Outside Air Kit: AK4, FP4U, 403

Terminations (Std.): "L" Series LC, LCL, CF11, LFSQT, LPC

Framing dimensions in illustrations accommodate 1/2" finishing material.

12 1/8" -14 5/8" -SIDE VIEW