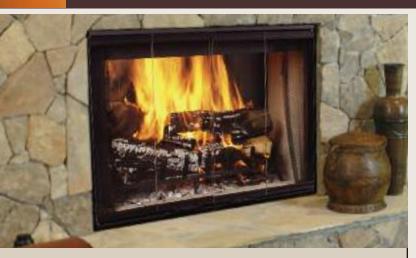

# PRODUCT SPECIFICATIONS

# See Thru (624WBSTB) Radiant Wood Burning



#### INTERIOR DIMENSIONS

Front opening width: 38"
Front opening height: 23-1/4"

## TECHNICAL INFORMATION

Flue Series (Std.): "L" Series Double Wall

Flue Size: 11" Inner; 13" Outer

Clearance to Flue: 2"

Firestop Framing: 17" x 17"

Minimum Flue Height: 13'

Maximum Flue Height: 90'

Minimum Height with 2 Elbows: 13'

Minimum Height with 4 Elbows: 21'

Clearance to Fireplace: 3/4"

Minimum Hearth Size: 16" x 46-1/2"

**OMNI Design Certified** 

### FIELD INSTALLED ACCESSORIES

Outside Air Kit: AK4, FP4U, 403

Terminations (Std.): "L" Series LC, LCL, CF11, LFSQT, LPC







Framing dimensions in illustrations accommodate 1/2" finishing material.

12 1/8" -14 5/8" -SIDE VIEW













A Brand of Monessen Hearth Systems Co. 149 Cleveland Drive, Paris, Kentucky 40361

www.monessenhear