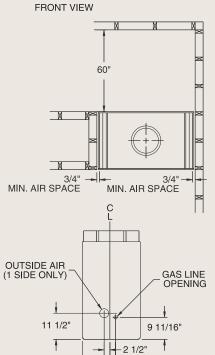

## TECHNICAL INFORMATION

Flue Series (Std.): "L" Series Double Wall

Flue Size: 11" Inner; 13" Outer

Clearance to Flue: 2"

Firestop Framing: 17" x 17"

Minimum Flue Height: 13'

Maximum Flue Height: 90'

Minimum Height with 2 Elbows: 13'

Minimum Height with 4 Elbows: 21'

Clearance to Fireplace: 3/4"

Minimum Hearth Size: 16" x 46-1/2"

**OMNI Design Certified** 

### FIELD INSTALLED ACCESSORIES

Outside Air Kit: AK4, FP4U, 403

Terminations (Std.): "L" Series LC, LCL, CF11, LFSQT, LPC

Framing dimensions in illustrations accommodate 1/2" finishing material.

12 1/8" -14 5/8" -SIDE VIEW