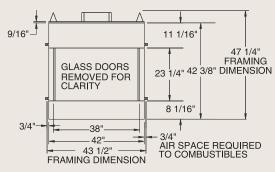

#### INTERIOR DIMENSIONS

Front opening width: 38"
Front opening height: 23-1/4"

Minimum Height with 4 Elbows: 21'

Clearance to Fireplace: 3/4"

Minimum Hearth Size: 16" x 46-1/2"

**OMNI Design Certified** 