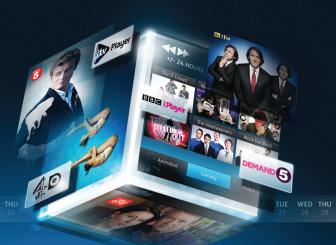

#### Extraordinary Choice

- **BBC** iPlayer, ITV Player, 4OD and Demand 5 together on your TV
- A library of films and series
- ❖ 70 plus TV and radio channels
- : Search