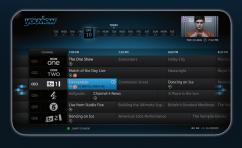

#### Extraordinary Choice

- **BBC** iPlayer, ITV Player, 4OD and Demand 5 together on your TV
- A library of films and series
- ❖ 70 plus TV and radio channels
- : Search

#### **Extraordinary Control**

- Scroll back 7 days
- Search and browse with your remote control
- Record, pause and rewind live TV
- : ScrollBack

#### Extraordinarily Simple

- Subscription free
- : Simple to set up
- **:** Easy to use
- : Record

- 🕻 Series Recordings, Accurate Recording, Split Recording, Trailer Recording, Smart Recording
- \* TSR (Time shift recording buffering time: 120 minutes)
- Record up to 300(600) hours of SD program and 125(250) hours of HD program with 500GB HDD (1TB HDD)