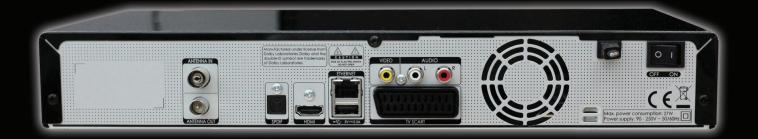

Size (W x H x D) 380mm x 246mm x 55mm

Weight

Front End (Tuner / Demodulator)

Input Connector ICE 169-2 Female (PAL) ICE 169-2 Male (PAL) RF Loop-through connector 470MHz to 862MHz(UHF) Frequency Range Signal level -70 to -10 dBm

Connections

1 x ANTENNA IN , 1 x ANTENNA OUT

TV SCART 1 x TV SCART RCA Out 1 x CVBS/L/R **HDMI** Out 1 x HDMI 1.3 with HDCP S/PDIF Out 1 x Optical

USB 2 x USB 2.0

(1 x @Front, 1 x @Rear)\*for future use Ethernet 1 x 100BaseT (RJ45)