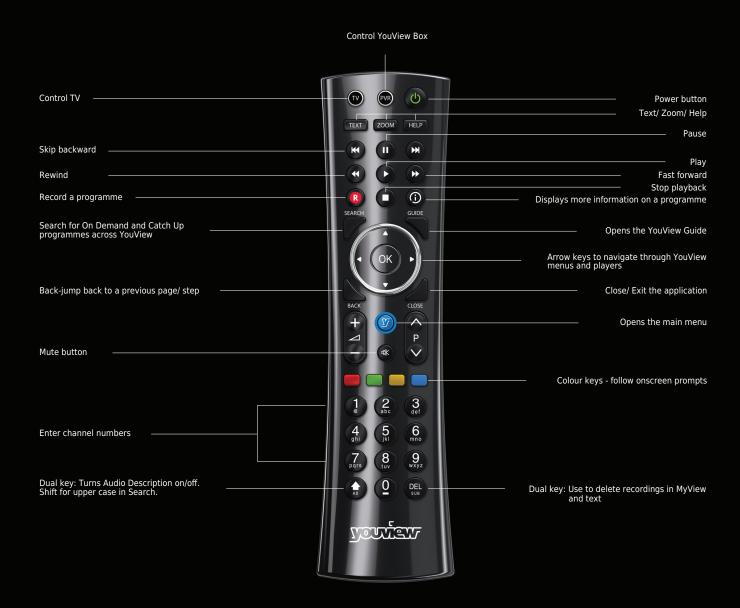

)

Input Connector ICE 169-2 Female (PAL) ICE 169-2 Male (PAL) RF Loop-through connector 470MHz to 862MHz(UHF) Frequency Range Signal level -70 to -10 dBm

Connections

1 x ANTENNA IN , 1 x ANTENNA OUT

TV SCART 1 x TV SCART RCA Out 1 x CVBS/L/R **HDMI** Out 1 x HDMI 1.3 with HDCP S/PDIF Out 1 x Optical

USB 2 x USB 2.0

(1 x @Front, 1 x @Rear)\*for future use Ethernet 1 x 100BaseT (RJ45)

Accessories

Quick start guide, User manual, Remote control unit with 2 batteries,

HDMI cable, Ethernet cable



#### **Customer support**

Tel: 0844 669 8800 hours: Mon-Fri 09:00 - 17:30 E-mail: uksupport@humax-digital.co.uk www.humaxdigital.com/uk For any question about YouView services, please go to www.youview.com/support



# **DTR-T1000**

### Digital Television Recorder

#### **Remote Control**



#### **Customer support**

Tel: 0844 669 8800 hours: Mon-Fri 09:00 - 17:30 E-mail: uksupport@humax-digital.co.uk www.humaxdigital.com/uk For any question about YouView services, please go to www.youview.com/support