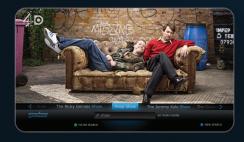

#### Extraordinary Choice

- **BBC** iPlayer, ITV Player, 4OD and Demand 5 together on your TV
- A library of films and series
- ❖ 70 plus TV and radio channels
- : Search