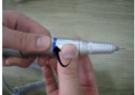

## 1.3 Methods of replacement detachable perforated head

- ① rotation, as shown. ② Take out the white hat. ③ hear a click, turn the central head.
- ④ Remove the punch department.

\_\_\_\_

C&A Light Medical Equipment (Beijing) Co.Ltd. C&A light
Add: Floor 6<sup>th</sup>, Yi'an building, Keyuan road, Daxing Ditrict Beijing, China
Tel: 0086-10-59142856/59464909