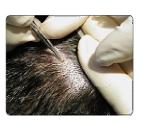

## **One-way Rotation**

- 6) Place head of the perforation to select the scalp hair.
- 7) Perforate

- 8) Select the hair with tweezers, placed in petri dishes.
- 9) The use of hair transplantation for direct selection of hair transplantation.