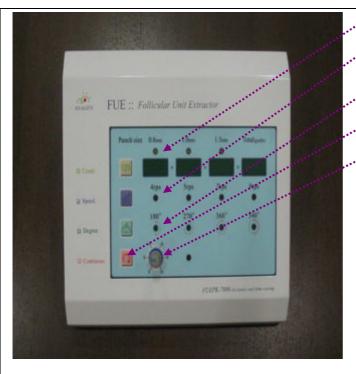

3. Hair follicle function and key names selected machine

- ① count button: select the hair for a few statistics.
- ② speed (RPS) button: used to set the speed value.
- ③ Angle button: used to set the rotation angle of the Ministry of perforation.
- ④ unidirectional rotation mode: continuous in one direction (clockwise) rotation.
- ⑤ RPS switch: used to set speed per second. This feature is only available in single rotation mode.