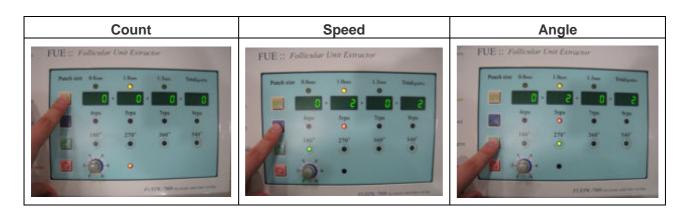

3. Hair follicle function and key names selected machine

- ① count button: select the hair for a few statistics.
- ② speed (RPS) button: used to set the speed value.
- ③ Angle button: used to set the rotation angle of the Ministry of perforation.
- ④ unidirectional rotation mode: continuous in one direction (clockwise) rotation.
- ⑤ RPS switch: used to set speed per second. This feature is only available in single rotation mode.

**China Professional Supplier of Beauty Equipments** 

- 6 Power Switch: is used to enable or disable the power switch.
- head jack: used to connect to the body of the jack head.
- ® pedal jack: used to connect the included foot pedal to the head of the jack.