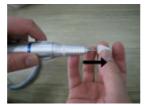

## 1.3 Methods of replacement detachable perforated head

- ① rotation, as shown. ② Take out the white hat. ③ hear a click, turn the central head.
- ④ Remove the punch department.

\_\_\_\_

C&A Light Medical Equipment (Beijing) Co.Ltd. C&A light
Add: Floor 6<sup>th</sup>, Yi'an building, Keyuan road, Daxing Ditrict Beijing, China
Tel: 0086-10-59142856/59464909