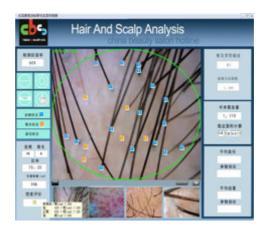

## Scalp detector:

Magnification: 1-50-200; Pixel: 2million; Resolution: 1280\*102

#### Case Database

Hair loss level of analysis interface

## Analysis interface

Follicle population analysis interface

C&A Light Medical Equipment (Beijing) Co.Ltd. C&A light
Add: Floor 6<sup>th</sup>, Yi'an building, Keyuan road, Daxing Ditrict Beijing, China
Tel: 0086-10-59142856/59464909