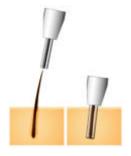

## 1.3 Methods of replacement detachable perforated head

- ① rotation, as shown. ② Take out the white hat. ③ hear a click, turn the central head.
- ④ Remove the punch department.

\_\_\_\_

C&A Light Medical Equipment (Beijing) Co.Ltd. C&A light
Add: Floor 6<sup>th</sup>, Yi'an building, Keyuan road, Daxing Ditrict Beijing, China
Tel: 0086-10-59142856/59464909