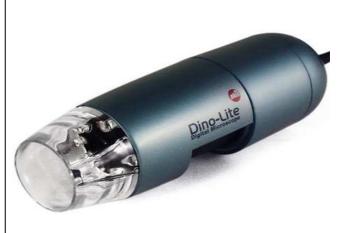

## Scalp detector:

Magnification: 1-50-200; Pixel: 2million; Resolution: 1280\*102