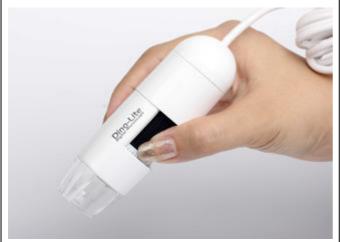

## Scalp detector:

Magnification: 1-50-200; Pixel: 2million; Resolution: 1280\*102