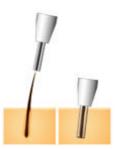

## 1.3 Methods of replacement detachable perforated head

- ① rotation, as shown. ② Take out the white hat. ③ hear a click, turn the central head.
- ④ Remove the punch department.

\_\_\_\_

C&A Light Medical Equipment (Beijing) Co.Ltd. C&A light
Add: Floor 6<sup>th</sup>, Yi'an building, Keyuan road, Daxing Ditrict Beijing, China
Tel: 0086-10-59142856/59464909