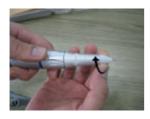

## 1.3 Methods of replacement detachable perforated head

- ① rotation, as shown. ② Take out the white hat. ③ hear a click, turn the central head.
- ④ Remove the punch department.

\_\_\_\_

C&A Light Medical Equipment (Beijing) Co.Ltd. C&A light
Add: Floor 6<sup>th</sup>, Yi'an building, Keyuan road, Daxing Ditrict Beijing, China
Tel: 0086-10-59142856/59464909