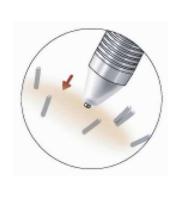

## **One-way Rotation**

- 6) Place head of the perforation to select the scalp hair.
- 7) Perforate

- 8) Select the hair with tweezers, placed in petri dishes.
- 9) The use of hair transplantation for direct selection of hair transplantation.