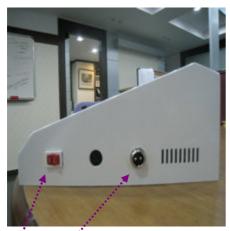

**China Professional Supplier of Beauty Equipments** 

- 6 Power Switch: is used to enable or disable the power switch.
- head jack: used to connect to the body of the jack head.
- ® pedal jack: used to connect the included foot pedal to the head of the jack.