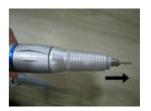

#### ----Before using the equipment:

- 1) Please check carefully whether the Department of perforation damage. If damaged, replace with a new piercing needle.
  - 2) familiar with and understand the user manual.

#### Operation sequence:

- 1. plug in electric motors, and connect the machine and work straight tip.
- 2. power, and turn the power switch.
- 3. until the display screen into the main display screen, select a good rotation model, rotation period, set the speed.
- 4. Press the Start button touch screen equipment work.