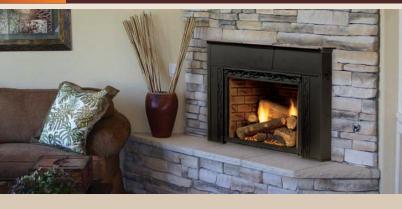

## PRODUCT SPECIFICATIONS REVEAL (ILDV) Direct Vent Insert System

 GLASS VIEWING AREA

 25 1/4"W x 16 3/16"H (409 Square Inches)