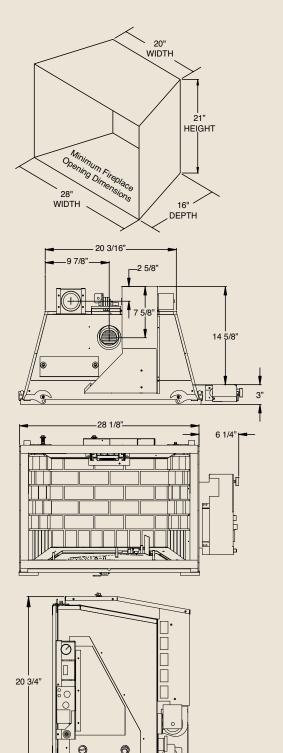

## PRODUCT SPECIFICATIONS REVEAL (ILDV) Direct Vent Insert System

 GLASS VIEWING AREA

 25 1/4"W x 16 3/16"H (409 Square Inches)

## TECHNICAL INFORMATION

Max. Btu Input: 30,000 BTU/HR FE Ratings (Cdn. Fireplace Efficiency): 71.9% NG/ 83.7% LP Afue Efficiency: 66% NG/ 69% LP Thermal Efficiency: Up to 88% CSA Design Certified

## FIELD INSTALLED ACCESSORIES

Surrounds: Bevelled & Colonial in Iron Age & Black Texture Clean face design Natural Flame™ burner with fiber ceramic log set Cottage Clay firebrick Thermostat blower (160 cfm) standard 3" flue outlet 18" flex line with On/Off shut-off valve CSA design certified