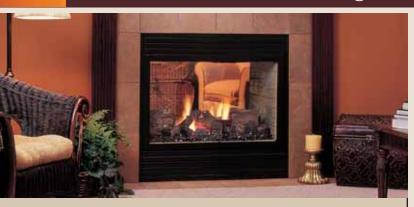

## PRODUCT SPECIFICATIONS See-Thru (624DVST) Designer Direct Vent



## **GLASS VIEWING AREA**

Front Opening Width: 32-1/4"
Front Opening Height: 19-1/2"

## TECHNICAL INFORMATION

Max. Btu Input: 36,000 BTU/HR

Ignition System: Standing Pilot or Electronic

Gas Type: Natural or LP

Flue Type: Simpson Dura-Vent, Selkirk Metalbestos, Metal Fab

Termination: Rear/Top Vent Convertible

Clearance to Flue for Interior: 3" Top 1" Bottom and Sides

Clearance to Flue for Outside Wall: 1"

Clearance to Fireplace: 1/2" CSA Design Certified

## FIELD INSTALLED ACCESSORIES

Louvers: Polished Brass, Pewter

Medium Trim Kits: Black, Polished Brass, Pewter

Variable Thermostat Controlled Forced Air Blower (160 cfm) - BLOT

Ambient Technologies<sup>™</sup> Remote Controls and Thermostats

Classic Facings







Framing dimensions in illustrations accommodate 1/2" finish