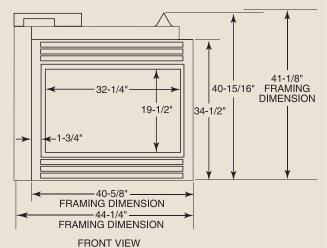

## **GLASS VIEWING AREA**

Front Opening Width: 32-1/4"
Front Opening Height: 19-1/2"

Classic Facings

Framing dimensions in illustrations accommodate 1/2" finishing material.

A Brand of Monessen Hearth Systems Co. 149 Cleveland Drive, Paris, Kentucky 40361

www.monessenhearth.com