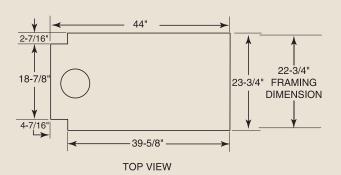

Classic Facings

Framing dimensions in illustrations accommodate 1/2" finishing material.

A Brand of Monessen Hearth Systems Co. 149 Cleveland Drive, Paris, Kentucky 40361

www.monessenhearth.com