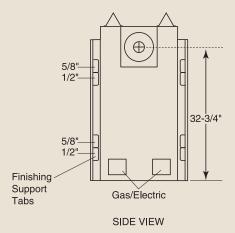

## TECHNICAL INFORMATION

Max. Btu Input: 36,000 BTU/HR

Ignition System: Standing Pilot or Electronic

Gas Type: Natural or LP

Flue Type: Simpson Dura-Vent, Selkirk Metalbestos, Metal Fab

Termination: Rear/Top Vent Convertible

Classic Facings

Framing dimensions in illustrations accommodate 1/2" finishing material.

A Brand of Monessen Hearth Systems Co. 149 Cleveland Drive, Paris, Kentucky 40361

www.monessenhearth.com