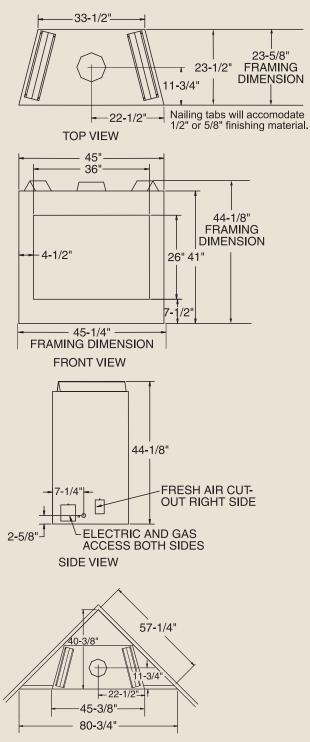

## INTERIOR DIMENSIONS

Front opening width: 36" Front opening height: 26" Rear Wall Width: 29" Hearth Depth: 18 1/2"

## TECHNICAL INFORMATION

Max. Btu Input: 50,000 BTU/HR Ignition System: Standing Pilot or Electronic Gas Type: Natural or LP Flue Type: B Vent Vent Size: 8" B Vent Clearance to Flue: Specified by B Vent Manufacturer Clearance to Fireplace: 1/2" CSA Design Certified