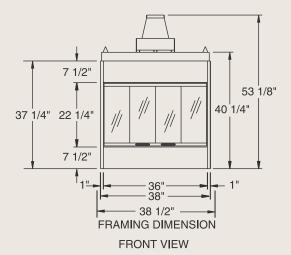

## INTERIOR DIMENSIONS

Front opening width: 36"
Front opening height: 22-1/4"
Firebox Depth: 22-1/8"

## OPTIONAL ACCESSORIES

Outside Combustion Air Kit: 6AK

Ambient Technologies<sup>™</sup> Remote Controls and Thermostats

Firebrick

Framing dimensions in illustrations accommodate 1/2" finishing material.

A Brand of Monessen Hearth Systems Co. 149 Cleveland Drive, Paris, Kentucky 40361