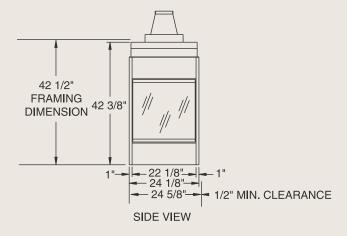

## INTERIOR DIMENSIONS

Front opening width: 36"
Front opening height: 22-1/4"
Firebox Depth: 22-1/8"

Clearance to Fireplace: 1/2" CSA Design Certified