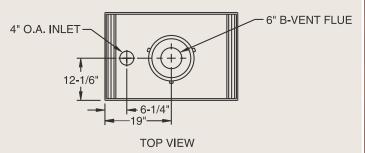

## TECHNICAL INFORMATION

Max. Btu Input: 42,000 BTU/HR

Ignition System: Standing Pilot or Electronic Gas Type: Natural (LP Conversion Kit Available)

Flue Type: B Vent Vent Size: 6" B Vent

Clearance to Flue: Specified by B Vent Manufacturer