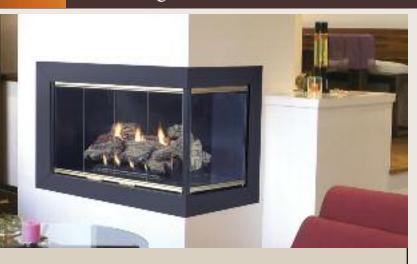

## Left & Right Corner (624BVCL and 624BVCR) Designer B Vent



## INTERIOR DIMENSIONS

Front opening width: 36"
Front opening height: 22-1/4"
Firebox Depth: 22-1/8"

## TECHNICAL INFORMATION

Max. Btu Input: 42,000 BTU/HR

Ignition System: Standing Pilot or Electronic Gas Type: Natural (LP Conversion Kit Available)

Flue Type: B Vent Vent Size: 6" B Vent

Clearance to Flue: Specified by B Vent Manufacturer

Clearance to Fireplace: 1/2" CSA Design Certified

## OPTIONAL ACCESSORIES

Outside Combustion Air Kit: 6AK

Ambient Technologies<sup>™</sup> Remote Controls and Thermostats

Firebrick









Framing dimensions in illustrations accommodate 1/2" finishing material.















A Brand of Monessen Hearth Systems Co. 149 Cleveland Drive, Paris, Kentucky 40361

www.monessenhearth.com