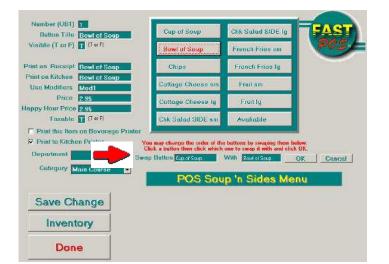

## **CHAPTER TWO...Edit Config File**

We like to call this area the "control center". It allows you to change the appearance of your screens, enter your business information, change passwords, add or remove "buttons" and so much more. Don't worry about "hitting" the wrong button as you move around this screen, getting familiar. You can always change things back, and nothing will "register" until you hit the DONE button.

- 1. Type in your business name, address, phone number. This information will appear on your customer receipt.
- 2. Your current Directory information.
- 3. Enter your state's Sales Tax percentage. Change your Password to a numeric or alpha word, up to 15 letters. Edit Managers Passwords.
- 4. Type in a message to your customers that will appear on the bottom of their receipt. Type a message that will appear on the pole display when idle.
- 5. Type in friendly reminders to your employees.
- 6. These are custom features for you to choose from. Simply "click" on the circles
- 7. Changes will only take effect when your hit DONE. Also, restart of the program is required.
- 8. You have the ability to customize your Receipt and Gift Card Graphics.
- 9. Printer Information
- 10. These are custom buttons, so you can choose which ones you want to appear on the monitors. When you hit MORE, you have even more choices. (see next page)

You have the ability to customize the appearance for your monitor display. Simply check or uncheck each item of your choosing. When you drag your Mouse over each option, a pop-up will appear, explaining the use of each Button.