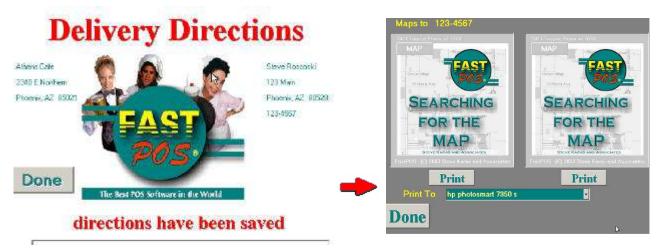

|                               |             | TOTAL    |                   |          |                      | 4                  |

| Quit | MGR   | Delivery    |
|------|-------|-------------|
| VIP  |       | Phone Order |
| Time | Clock | Open Drawer |

Once the driver has been assigned, they can go to the **Driver Screen** to get the information for their order. They have the ability to look up a **Customer by Phone Number or Name.** The driver will also show their **Status** of **Ready for a Delivery** or **Out on a Delivery**, which will transfer to the **Assign Driver Screen** 



The **Map Interface** makes it easy to find the customers location, and can be printed to take along with the order. You will need an internet connection or Microsoft Map-IT installed on your system.



| DRIVERS                          | Pending Deliveries              | Closed - Banked Tickets                             |
|----------------------------------|---------------------------------|-----------------------------------------------------|
| 1900 John Doe<br>301 BECKY Raydo |                                 | Dore Time Dei≭ Amo<br>04/12/2005 11.49/AM 36 \$24.1 |
|                                  | View Check<br>Mark All Deivered |                                                     |
|                                  |                                 | \$24.11                                             |
|                                  | Done Drop                       | Cash IN<br>Print                                    |
| More Drivers >>                  |