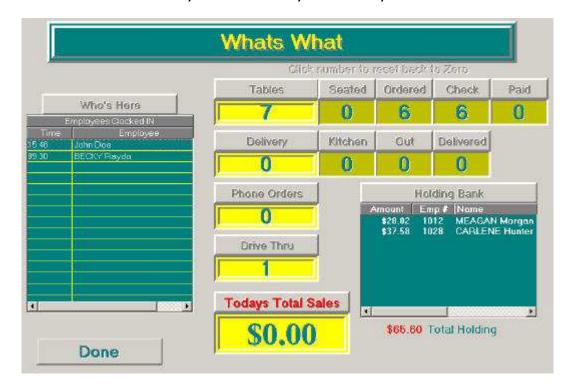

## **CHAPTER FOUR...Tables, Servers & Reports**

Let's start out this chapter by learning about your restaurants tables, so it will be easy to understand how they relate to servers activities.

| Floo           | or Plan Lay      | out         |            |            |                |
|----------------|------------------|-------------|------------|------------|----------------|
| Dining Area    | Background Image | Edit        | Мах        | Active Ed  | lit Floor Plan |
| Main           | TableBack1 ipg   | E           | 50         | K Active   | Edit           |
| Patio          | TableBack2 jpq   | EOR         | 50         | Kon Active | Edit           |
| Avaliable      | TableBack3.jpg   | EOR         | <b>BEO</b> | Active     | Edit           |
| Birthday Party | Tableflack4 ipg  | Edit        |            | M Active   | Edit           |
| Avaliable      | TableBack5.jpg   | Em          | 50         | Active     | Edit           |
| Avaliable      | TableBack6 ipg   | ECR         | 50         | Adive      | Edit           |
| Avaliable      | TableBack7 jpg   | Edit        | 50         | () Active  | Edit           |
| Avaliable      | TableBack8.jpg   | Eck         | 50         | Active     | Edit           |
| Avaliable      | TableBack9.pq    | Eat         | 50         | Aclive     | Edit           |
| Avaliable      | TableBack10.jpg  | <u>- E@</u> | 50         | Active     | Edit           |