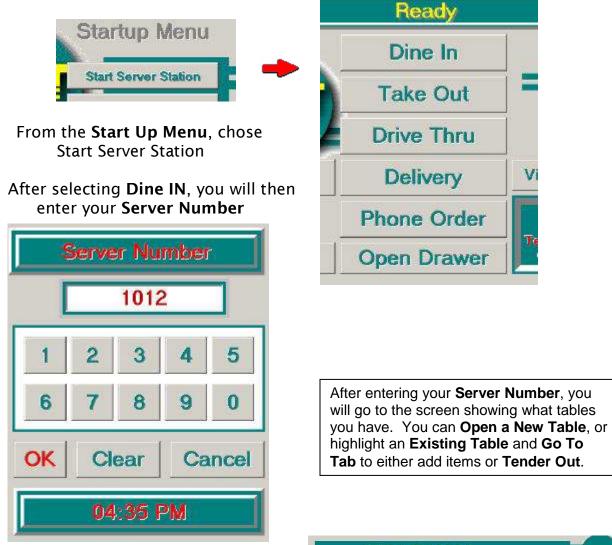

On the Startup Menu, there are certain areas that are password protected.

- START LIVE MANAGER
- EDIT CONFIG FILE
- BACK OFFICE MANAGER
- WINDOWS TOOLBOX
- STORE MAP INFO

Any of the above buttons will take you directly to the MANAGER PASSWORD REQUIRED screen.

You simply type in your password and hit "verify".

You have the ability to change your PASSWORD at any time, by going to the EDIT CONFIG FILE. Your PASSWORD can be numeric or up to 15 letters. You can have the letters displayed in alphabetical order, or in the order as they appear on your keyboard.