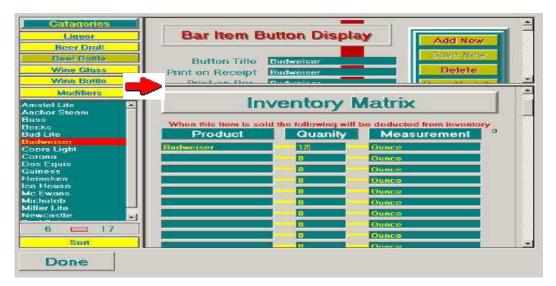

**Inventory Items** is your virtual **STOCK ROOM**. It shows how much of each item you have on hand, the cost of that item, when to re-order and from whom. The Cost Conversion Display shows you the actual cost of this product anywhere from an ounce to a keg.