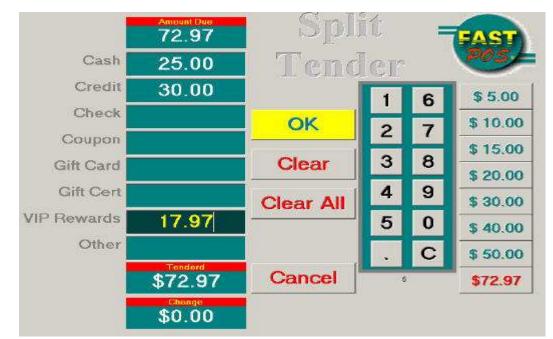

| Receipt                                          | Total                                                                                                                                                                                                                                                                                                                                                                                                                                                                                                                                                                                                                                                                                                                                                                                                                                                                                                                                                                                                                                                                                                                                                                                                                                                                                                                                                                                                                                                                                                                                                                                                                                                                                                                                                                                                                                                                              | \$267.03           |                                 |
|--------------------------------------------------|------------------------------------------------------------------------------------------------------------------------------------------------------------------------------------------------------------------------------------------------------------------------------------------------------------------------------------------------------------------------------------------------------------------------------------------------------------------------------------------------------------------------------------------------------------------------------------------------------------------------------------------------------------------------------------------------------------------------------------------------------------------------------------------------------------------------------------------------------------------------------------------------------------------------------------------------------------------------------------------------------------------------------------------------------------------------------------------------------------------------------------------------------------------------------------------------------------------------------------------------------------------------------------------------------------------------------------------------------------------------------------------------------------------------------------------------------------------------------------------------------------------------------------------------------------------------------------------------------------------------------------------------------------------------------------------------------------------------------------------------------------------------------------------------------------------------------------------------------------------------------------|--------------------|---------------------------------|
| Cote     Tex Tote     1 04/06/2005 14.31 157     |                                                                                                                                                                                                                                                                                                                                                                                                                                                                                                                                                                                                                                                                                                                                                                                                                                                                                                                                                                                                                                                                                                                                                                                                                                                                                                                                                                                                                                                                                                                                                                                                                                                                                                                                                                                                                                                                                    |                    |                                 |
| 2 04/06/2005 12.66 13                            | Cosh                                                                                                                                                                                                                                                                                                                                                                                                                                                                                                                                                                                                                                                                                                                                                                                                                                                                                                                                                                                                                                                                                                                                                                                                                                                                                                                                                                                                                                                                                                                                                                                                                                                                                                                                                                                                                                                                               | \$122.10           | Totals For                      |
| 3 04/06/2005 15.05 167<br>4 04/06/2005 13.34 144 | Checks                                                                                                                                                                                                                                                                                                                                                                                                                                                                                                                                                                                                                                                                                                                                                                                                                                                                                                                                                                                                                                                                                                                                                                                                                                                                                                                                                                                                                                                                                                                                                                                                                                                                                                                                                                                                                                                                             | \$0.00             | All Cash Drawers                |
| 5 04/06/2005 13:23 14:                           | Credit Cards                                                                                                                                                                                                                                                                                                                                                                                                                                                                                                                                                                                                                                                                                                                                                                                                                                                                                                                                                                                                                                                                                                                                                                                                                                                                                                                                                                                                                                                                                                                                                                                                                                                                                                                                                                                                                                                                       | \$141.88           | All Cash Drawers                |
| 5 04/06/2005 \$1.42 \$16                         | Grit Cards                                                                                                                                                                                                                                                                                                                                                                                                                                                                                                                                                                                                                                                                                                                                                                                                                                                                                                                                                                                                                                                                                                                                                                                                                                                                                                                                                                                                                                                                                                                                                                                                                                                                                                                                                                                                                                                                         | \$0.00             | This Cash Drawer                |
|                                                  | All the second sec |                    |                                 |
|                                                  | House Chg                                                                                                                                                                                                                                                                                                                                                                                                                                                                                                                                                                                                                                                                                                                                                                                                                                                                                                                                                                                                                                                                                                                                                                                                                                                                                                                                                                                                                                                                                                                                                                                                                                                                                                                                                                                                                                                                          | \$0.00             | Zero-Out This Drawer            |
|                                                  | Dine in                                                                                                                                                                                                                                                                                                                                                                                                                                                                                                                                                                                                                                                                                                                                                                                                                                                                                                                                                                                                                                                                                                                                                                                                                                                                                                                                                                                                                                                                                                                                                                                                                                                                                                                                                                                                                                                                            | \$267.03           | Zero Out                        |
|                                                  | Toke Out                                                                                                                                                                                                                                                                                                                                                                                                                                                                                                                                                                                                                                                                                                                                                                                                                                                                                                                                                                                                                                                                                                                                                                                                                                                                                                                                                                                                                                                                                                                                                                                                                                                                                                                                                                                                                                                                           | \$0.00             |                                 |
| · · · · · · · · · · · · · · · · · · ·            | Delivery                                                                                                                                                                                                                                                                                                                                                                                                                                                                                                                                                                                                                                                                                                                                                                                                                                                                                                                                                                                                                                                                                                                                                                                                                                                                                                                                                                                                                                                                                                                                                                                                                                                                                                                                                                                                                                                                           | \$0.00             | VOIDS 0                         |
| Print Edit >                                     | Drive Thru                                                                                                                                                                                                                                                                                                                                                                                                                                                                                                                                                                                                                                                                                                                                                                                                                                                                                                                                                                                                                                                                                                                                                                                                                                                                                                                                                                                                                                                                                                                                                                                                                                                                                                                                                                                                                                                                         | \$0.00             | Discounts                       |
| L'un -                                           | Phone IN                                                                                                                                                                                                                                                                                                                                                                                                                                                                                                                                                                                                                                                                                                                                                                                                                                                                                                                                                                                                                                                                                                                                                                                                                                                                                                                                                                                                                                                                                                                                                                                                                                                                                                                                                                                                                                                                           | \$0.00             | Employee 8<br>Senior \$4,43     |
| Done I Items Sold                                | Bar Cash                                                                                                                                                                                                                                                                                                                                                                                                                                                                                                                                                                                                                                                                                                                                                                                                                                                                                                                                                                                                                                                                                                                                                                                                                                                                                                                                                                                                                                                                                                                                                                                                                                                                                                                                                                                                                                                                           | \$0.00 *           | Neighbor 0                      |
| Done nems sold                                   | Cosh Poyout's                                                                                                                                                                                                                                                                                                                                                                                                                                                                                                                                                                                                                                                                                                                                                                                                                                                                                                                                                                                                                                                                                                                                                                                                                                                                                                                                                                                                                                                                                                                                                                                                                                                                                                                                                                                                                                                                      | 0 🔒                | Coupon 0<br>VIPReverds \$5.00   |
| Show Receipts by Server                          | Bar Tab                                                                                                                                                                                                                                                                                                                                                                                                                                                                                                                                                                                                                                                                                                                                                                                                                                                                                                                                                                                                                                                                                                                                                                                                                                                                                                                                                                                                                                                                                                                                                                                                                                                                                                                                                                                                                                                                            | \$0.00             | Comp 8                          |
| Show necepts by Server                           | Gitt Card's                                                                                                                                                                                                                                                                                                                                                                                                                                                                                                                                                                                                                                                                                                                                                                                                                                                                                                                                                                                                                                                                                                                                                                                                                                                                                                                                                                                                                                                                                                                                                                                                                                                                                                                                                                                                                                                                        | s                  | Vendor 0<br>Server Error \$5.00 |
| Get Food vs Liquor Totals                        | Number of GC                                                                                                                                                                                                                                                                                                                                                                                                                                                                                                                                                                                                                                                                                                                                                                                                                                                                                                                                                                                                                                                                                                                                                                                                                                                                                                                                                                                                                                                                                                                                                                                                                                                                                                                                                                                                                                                                       | 0                  | Total Disc/Veid \$14.43         |
|                                                  |                                                                                                                                                                                                                                                                                                                                                                                                                                                                                                                                                                                                                                                                                                                                                                                                                                                                                                                                                                                                                                                                                                                                                                                                                                                                                                                                                                                                                                                                                                                                                                                                                                                                                                                                                                                                                                                                                    | * Activated - Sold | Applied <b>0</b>                |

The **Sales Report** is used to shows exactly how much was collected in cash, credit cards, discounts, etc.

You have the ability to show your sales from any date or time period. You can go directly to your **Items Sold** report from this screen, and to view your **Servers Receipts**, or **Food vs. Liquor Totals** (see below)