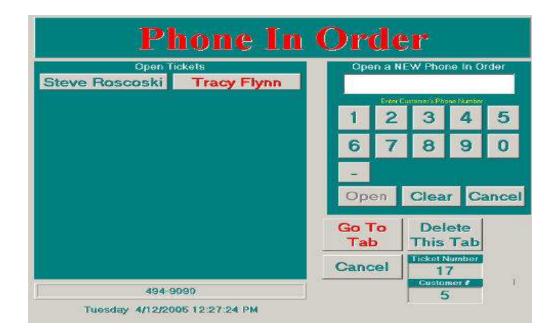

|                                 | Dore Time Dei≭ Amo<br>04/12/2005 11.49/AM 36 \$24.1 |
|                                  | View Check<br>Mark All Deivered |                                                     |
|                                  |                                 | \$24.11                                             |
|                                  | Done Drop                       | Cash IN<br>Print                                    |
| More Drivers >>                  |                                 | Cash In Report                                      |

From the **FastPOS Manager Screen**, the Manager can cash out the Driver's bank. You can also use this short cut button to go the the **Cash In Report** (Chapter 4, page 19). And then **Print your report**.



The **Phone In Order Screen** is as easy as the Delivery Screen to use. You can enter the customer's phone number to add to your **Customer Database**. Enter the order items and **Go To Tab** to **Tender**.

## **CHAPTER EIGHT...Hostess Station & Busboys**



The **Hostess Station** is so user-friendly, yet yields so much information. Let's start by clicking on **Make Reservation**.











*STEP SIX* – If the Customer is **not** in your **Database**, simply type in their name and you will get the **Reservation Confirmation**.



*STEP SEVEN* – If this customer is in your **Customer Database**, their name will automatically be provided. You also have the ability to type in any **Notes** of interest. If they are not in your **Database**, click on **View** to add them.

| Waiting Time |