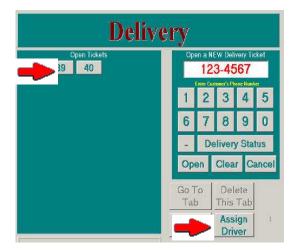

| Mushrooms       |
| Clear All Add Onions<br>Add Green Peppers<br>[[BOTTOM HALF]]      | Olive Oil         | Onions                                     | Pepperoni       |
| Remove Add Hemburger<br>Add Green Olives<br>Replace Add Moshrooms |                   | More Modifiers                             |                 |
| Modifer Total \$7.50                                              | Ca                | 🔶 🗖 🗩                                      | one             |

When you get to the **Modifying Screen**, you will see a picture of a whole **Pizza**. Simply click on a section of the pizza to add your ingredients. This screen also tracks the **topping charges**. When finished building the pizza, click on **Done**.

## Time to Deliver the Order...



Go back into the **Delivery Screen**, highlight the tab and click on **Assign Driver**. You can now view which drivers are Clocked In, who is out on a delivery, and who is next in the **Rotation Order**.



## **Orders OUT for Delivery**

| 1349<br>1231 | Tracy Flynn<br>Steve Roscaski | BECKY Reydo | 494-9090 |                   |          |                      |                    |
|--------------|-------------------------------|-------------|----------|-------------------|----------|----------------------|--------------------|
|              | Sever Watershi                | John Doe    | 123-4567 | \$9.08<br>\$24.11 | 34<br>36 | 11-51 AM<br>11,49 AM | 1.52 AM<br>1.52 AM |
|              |                               |             |          |                   |          |