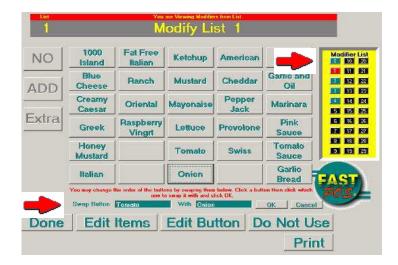

select buttons, highlight the item and click **Reset**.

## **Food Button Layout**



Inventory Manager From vour screen. click on **Food Button** Layout. This is where you can change the layout of your Menu Items and Modifiers. You have the ability to "swap" Menu Categories, by clicking on the category and using the swap button. To change Menu Items, click on a Menu Category, then Show Menu. This will take you to the screen shown below. You can also access this screen from the FastPOS Manager screen by clicking on Edit Menu.



In this screen, you can "swap" Menu Items. Simply click on each item and then click on OK . As usual, always Save changes before clicking on Done. You can also assign your Modifier Pages in this screen. And, you have the ability to let certain buttons be Visible.



Going back to the original **Menu**, at the top of the page, if you want to change the appearance of your **Modifier List**, click on any **Modifier**. You will then be sent to this screen. You can now "**swap**" **Modifiers** locations. You can access any **Modifier page** by clicking on the Modifier number in the **yellow box**.

## CHAPTER ELEVEN...House Accounts and Customers



There are three ways to access the House Accounts Manger. Server Tender, FastPOS Manager and Back Office Manager.



In your Manager Password Protected screens, you can view the customers information and transactions. Double click on any transaction in order to edit it. You also have the ability to correct any transaction by highlighting it and click on the Audit button.

| Transactions         From