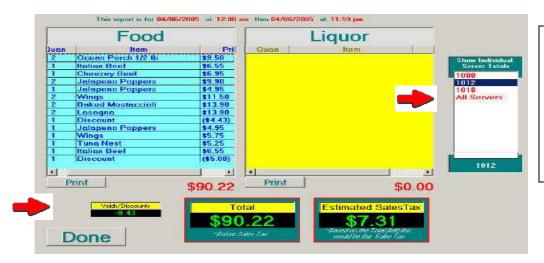

The **Sales Report** is used to shows exactly how much was collected in cash, credit cards, discounts, etc.

You have the ability to show your sales from any date or time period. You can go directly to your **Items Sold** report from this screen, and to view your **Servers Receipts**, or **Food vs. Liquor Totals** (see below)

The **Food vs Liquor** button shows how much of each item was sold. It will also show individual servers totals, as well as voids/discounts and taxes. As with all reports, you have the option to print this as well.