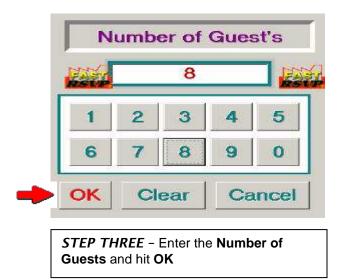

| Cash IN<br>Print                                    |
| More Drivers >>                  |                                 | Cash In Report                                      |

From the **FastPOS Manager Screen**, the Manager can cash out the Driver's bank. You can also use this short cut button to go the the **Cash In Report** (Chapter 4, page 19). And then **Print your report**.



The **Phone In Order Screen** is as easy as the Delivery Screen to use. You can enter the customer's phone number to add to your **Customer Database**. Enter the order items and **Go To Tab** to **Tender**.

## **CHAPTER EIGHT...Hostess Station & Busboys**



The **Hostess Station** is so user-friendly, yet yields so much information. Let's start by clicking on **Make Reservation**.











*STEP SIX* – If the Customer is **not** in your **Database**, simply type in their name and you will get the **Reservation Confirmation**.



*STEP SEVEN* – If this customer is in your **Customer Database**, their name will automatically be provided. You also have the ability to type in any **Notes** of interest. If they are not in your **Database**, click on **View** to add them.

| Waiting Time | Туре                  | Guest's | Name                       | Smoking     | Resv Type    | Room     | Table B'Day |
|--------------|-----------------------|---------|----------------------------|-------------|--------------|----------|-------------|
| 00 13        | Reservation           | 4       | SYSCO                      | Smoking     | Regular      | Main     | 4           |
| The