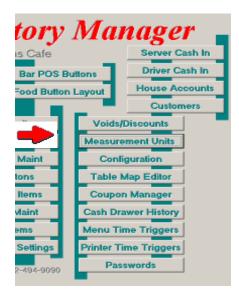

On the Startup Menu, there are certain areas that are password protected.

- START LIVE MANAGER
- EDIT CONFIG FILE
- BACK OFFICE MANAGER
- WINDOWS TOOLBOX
- STORE MAP INFO

Any of the above buttons will take you directly to the MANAGER PASSWORD REQUIRED screen.

This button is a short cut to the **Configuration** Screen (See Chapter Two).

Both of these subjects will be discussed in Chapter Four...Server Reports

| AD Camp<br>FAST     | aigr   | Compaign Start Date                                                            | 4<br>Arizona F                                      | 3 4 5 6<br>10 1 42 1<br>17 16 19 2<br>24 28 28 2<br>3 epublic                                            |                   |
|---------------------|--------|--------------------------------------------------------------------------------|-----------------------------------------------------|----------------------------------------------------------------------------------------------------------|-------------------|
| Save Upd<br>Add New | ate    | Campaign End Date<br>Coupon Expires<br>Do Not Accept After<br>Coupon Max Value | a share the second second                           | 5                                                                                                        |                   |
| Save New<br>Cancel  | Report | Caupan Type<br>Percent Off                                                     | Buy 1 Ge<br>NA 😤                                    | Amount Off \$                                                                                            | 2                 |
| Done                |        | Coupon Image File<br>Total Ad Cost<br>Coupon Number<br>Disclamier              | 05040711<br>This offer i<br>Only one c<br>Coupon he | Bur Code<br>554 with coup<br>svalid with coup<br>oupon per visit<br>s no cash value<br>nly be used at th | Print<br>on anly. |