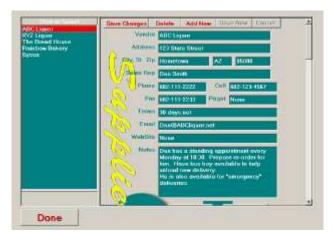

The Suppliers screen enables you to list the information of each of your Suppliers. It is very easy to use...hit the "add new" button, type in the vendor name, address, phone numbers, Sales Rep, email address, etc. There's even a space for you to add "notes", such as delivery dates and times. Just hit "save new" when finished. They will be listed alphabetically at the right. To view a supplier, just click on their name. You can also delete or edit their information.