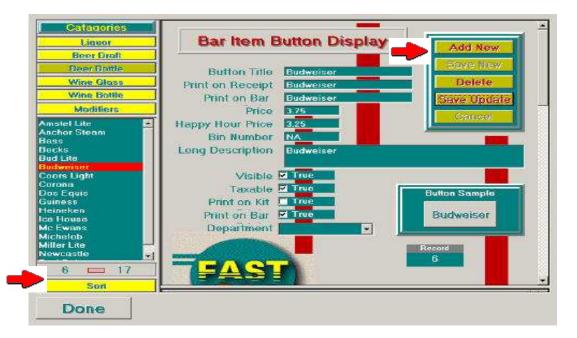

**Inventory Items** is your virtual **STOCK ROOM**. It shows how much of each item you have on hand, the cost of that item, when to re-order and from whom. The Cost Conversion Display shows you the actual cost of this product anywhere from an ounce to a keg.