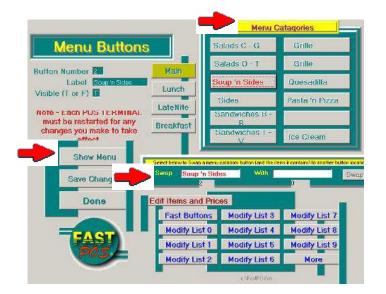

## **CHAPTER TWO...Edit Config File**

We like to call this area the "control center". It allows you to change the appearance of your screens, enter your business information, change passwords, add or remove "buttons" and so much more. Don't worry about "hitting" the wrong button as you move around this screen, getting familiar. You can always change things back, and nothing will "register" until you hit the DONE button.

- 1. Type in your business name, address, phone number. This information will appear on your customer receipt.
- 2. Your current Directory information.
- 3. Enter your state's Sales Tax percentage. Change your Password to a numeric or alpha word, up to 15 letters. Edit Managers Passwords.
- 4. Type in a message to your customers that will appear on the bottom of their receipt. Type a message that will appear on the pole display when idle.
- 5. Type in friendly reminders to your employees.
- 6. These are custom features for you to choose from. Simply "click" on the circles
- 7. Changes will only take effect when your hit DONE. Also, restart of the program is required.
- 8. You have the ability to customize your Receipt and Gift Card Graphics.
- 9. Printer Information
- 10. These are custom buttons, so you can choose which ones you want to appear on the monitors. When you hit MORE, you have even more choices. (see next page)

You have the ability to customize the appearance for your monitor display. Simply check or uncheck each item of your choosing. When you drag your Mouse over each option, a pop-up will appear, explaining the use of each Button.