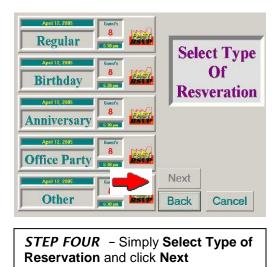

| Cash IN<br>Print                                    |
| More Drivers >>                  |                                 | Cash In Report                                      |

From the **FastPOS Manager Screen**, the Manager can cash out the Driver's bank. You can also use this short cut button to go the the **Cash In Report** (Chapter 4, page 19). And then **Print your report**.



The **Phone In Order Screen** is as easy as the Delivery Screen to use. You can enter the customer's phone number to add to your **Customer Database**. Enter the order items and **Go To Tab** to **Tender**.

## **CHAPTER EIGHT...Hostess Station & Busboys**



The **Hostess Station** is so user-friendly, yet yields so much information. Let's start by clicking on **Make Reservation**.











*STEP SIX* – If the Customer is **not** in your **Database**, simply type in their name and you will get the **Reservation Confirmation**.



*STEP SEVEN* – If this customer is in your **Customer Database**, their name will automatically be provided. You also have the ability to type in any **Notes** of interest. If they are not in your **Database**, click on **View** to add them.

| Waiting Time | Туре                  | Guest's | Name                       | Smoking     | Resv Type    | Room     | Table B'Day |
|--------------|-----------------------|---------|----------------------------|-------------|--------------|----------|-------------|
| 00 13        | Reservation           | 4       | SYSCO                      | Smoking     | Regular      | Main     | 4           |
| The f