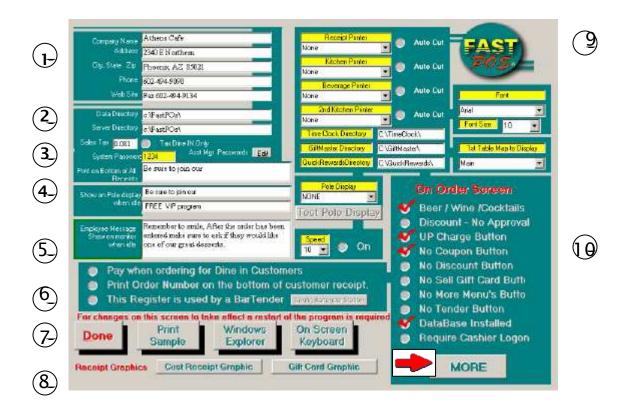

## **CHAPTER TWO...Edit Config File**

We like to call this area the "control center". It allows you to change the appearance of your screens, enter your business information, change passwords, add or remove "buttons" and so much more. Don't worry about "hitting" the wrong button as you move around this screen, getting familiar. You can always change things back, and nothing will "register" until you hit the DONE button.

- 1. Type in your business name, address, phone number. This information will appear on your customer receipt.
- 2. Your current Directory information.
- 3. Enter your state's Sales Tax percentage. Change your Password to a numeric or alpha word, up to 15 letters. Edit Managers Passwords.
- 4. Type in a message to your customers that will appear on the bottom of their receipt. Type a message that will appear on the pole display when idle.
- 5. Type in friendly reminders to your employees.
- 6. These are custom features for you to choose from. Simply "click" on the circles
- 7. Changes will only take effect when your hit DONE. Also, restart of the program is required.
- 8. You have the ability to customize your Receipt and Gift Card Graphics.
- 9. Printer Information
- 10. These are custom buttons, so you can choose which ones you want to appear on the monitors. When you hit MORE, you have even more choices. (see next page)

You have the ability to customize the appearance for your monitor display. Simply check or uncheck each item of your choosing. When you drag your Mouse over each option, a pop-up will appear, explaining the use of each Button.