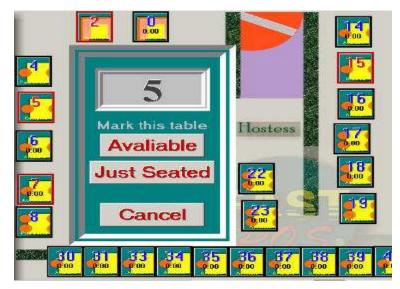

## **CHAPTER FOUR...Tables, Servers & Reports**

Let's start out this chapter by learning about your restaurants tables, so it will be easy to understand how they relate to servers activities.

| Floo           | or Plan Lay      | out         |            |            |                |
|----------------|------------------|-------------|------------|------------|----------------|
| Dining Area    | Background Image | Edit        | Мах        | Active Ed  | lit Floor Plan |
| Main           | TableBack1 ipg   | E           | 50         | K Active   | Edit           |
| Patio          | TableBack2 jpq   | EOR         | 50         | Kon Active | Edit           |
| Avaliable      | TableBack3.jpg   | EOR         | <b>BEO</b> | Active     | Edit           |
| Birthday Party | Tableflack4 ipg  | Edit        |            | M Active   | Edit           |
| Avaliable      | TableBack5.jpg   | Em          | 50         | Active     | Edit           |
| Avaliable      | TableBack6 ipg   | ECR         | 50         | Adive      | Edit           |
| Avaliable      | TableBack7 jpg   | Edit        | 50         | () Active  | Edit           |
| Avaliable      | TableBack8.jpg   | Eck         | 50         | Active     | Edit           |
| Avaliable      | TableBack9.pq    | Eat         | 50         | Aclive     | Edit           |
| Avaliable      | TableBack10.jpg  | <u>- E@</u> | 50         | Active     | Edit           |