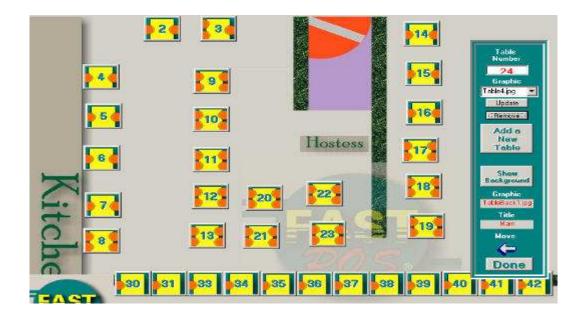

## **CHAPTER FOUR...Tables, Servers & Reports**

Let's start out this chapter by learning about your restaurants tables, so it will be easy to understand how they relate to servers activities.

| Floo           | or Plan Lay      | out         |            |            |                |
|----------------|------------------|-------------|------------|------------|----------------|
| Dining Area    | Background Image | Edit        | Мах        | Active Ed  | lit Floor Plan |
| Main           | TableBack1 ipg   | E           | 50         | K Active   | Edit           |
| Patio          | TableBack2 jpq   | EOR         | 50         | Kon Active | Edit           |
| Avaliable      | TableBack3.jpg   | EOR         | <b>BEO</b> | Active     | Edit           |
| Birthday Party | Tableflack4 ipg  | Edit        |            | M Active   | Edit           |
| Avaliable      | TableBack5.jpg   | Em          | 50         | Active     | Edit           |
| Avaliable      | TableBack6 ipg   | ECR         | 50         | Adive      | Edit           |
| Avaliable      | TableBack7 jpg   | Edit        | 50         | () Active  | Edit           |
| Avaliable      | TableBack8.jpg   | Eck         | 50         | Active     | Edit           |
| Avaliable      | TableBack9.pq    | Eat         | 50         | Aclive     | Edit           |
| Avaliable      | TableBack10.jpg  | <u>- E@</u> | 50         | Active     | Edit           |