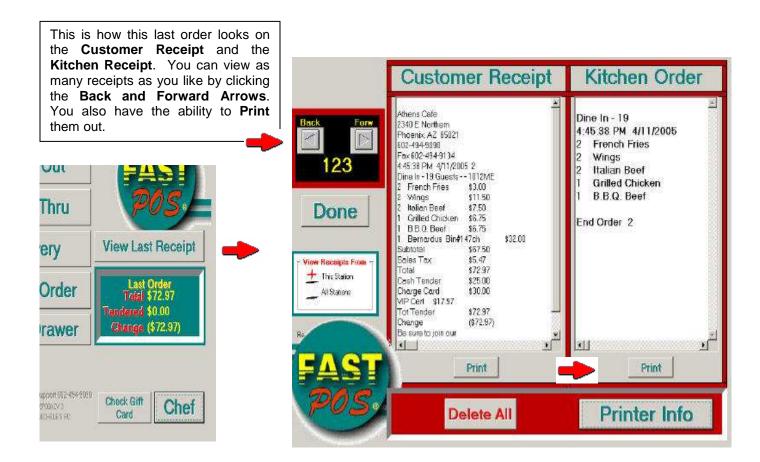

| Receipt                                          | Total                                                                                                                                                                                                                                                                                                                                                                                                                                                                                                                                                                                                                                                                                                                                                                                                                                                                                                                                                                                                                                                                                                                                                                                                                                                                                                                                                                                                                                                                                                                                                                                                                                                                                                                                                                                                                                                                              | \$267.03           |                                 |
|--------------------------------------------------|------------------------------------------------------------------------------------------------------------------------------------------------------------------------------------------------------------------------------------------------------------------------------------------------------------------------------------------------------------------------------------------------------------------------------------------------------------------------------------------------------------------------------------------------------------------------------------------------------------------------------------------------------------------------------------------------------------------------------------------------------------------------------------------------------------------------------------------------------------------------------------------------------------------------------------------------------------------------------------------------------------------------------------------------------------------------------------------------------------------------------------------------------------------------------------------------------------------------------------------------------------------------------------------------------------------------------------------------------------------------------------------------------------------------------------------------------------------------------------------------------------------------------------------------------------------------------------------------------------------------------------------------------------------------------------------------------------------------------------------------------------------------------------------------------------------------------------------------------------------------------------|--------------------|---------------------------------|
| Cote     Tex Tote     1 04/06/2005 14.31 157     |                                                                                                                                                                                                                                                                                                                                                                                                                                                                                                                                                                                                                                                                                                                                                                                                                                                                                                                                                                                                                                                                                                                                                                                                                                                                                                                                                                                                                                                                                                                                                                                                                                                                                                                                                                                                                                                                                    |                    |                                 |
| 2 04/06/2005 12.66 13                            | Cosh                                                                                                                                                                                                                                                                                                                                                                                                                                                                                                                                                                                                                                                                                                                                                                                                                                                                                                                                                                                                                                                                                                                                                                                                                                                                                                                                                                                                                                                                                                                                                                                                                                                                                                                                                                                                                                                                               | \$122.10           | Totals For                      |
| 3 04/06/2005 15.05 167<br>4 04/06/2005 13.34 144 | Checks                                                                                                                                                                                                                                                                                                                                                                                                                                                                                                                                                                                                                                                                                                                                                                                                                                                                                                                                                                                                                                                                                                                                                                                                                                                                                                                                                                                                                                                                                                                                                                                                                                                                                                                                                                                                                                                                             | \$0.00             | All Cash Drawers                |
| 5 04/06/2005 13:23 14:                           | Credit Cards                                                                                                                                                                                                                                                                                                                                                                                                                                                                                                                                                                                                                                                                                                                                                                                                                                                                                                                                                                                                                                                                                                                                                                                                                                                                                                                                                                                                                                                                                                                                                                                                                                                                                                                                                                                                                                                                       | \$141.88           | All Cash Drawers                |
| 5 04/06/2005 \$1.42 \$16                         | Grit Cards                                                                                                                                                                                                                                                                                                                                                                                                                                                                                                                                                                                                                                                                                                                                                                                                                                                                                                                                                                                                                                                                                                                                                                                                                                                                                                                                                                                                                                                                                                                                                                                                                                                                                                                                                                                                                                                                         | \$0.00             | This Cash Drawer                |
|                                                  | All the second sec |                    |                                 |
|                                                  | House Chg                                                                                                                                                                                                                                                                                                                                                                                                                                                                                                                                                                                                                                                                                                                                                                                                                                                                                                                                                                                                                                                                                                                                                                                                                                                                                                                                                                                                                                                                                                                                                                                                                                                                                                                                                                                                                                                                          | \$0.00             | Zero-Out This Drawer            |
|                                                  | Dine in                                                                                                                                                                                                                                                                                                                                                                                                                                                                                                                                                                                                                                                                                                                                                                                                                                                                                                                                                                                                                                                                                                                                                                                                                                                                                                                                                                                                                                                                                                                                                                                                                                                                                                                                                                                                                                                                            | \$267.03           | Zero Out                        |
|                                                  | Toke Out                                                                                                                                                                                                                                                                                                                                                                                                                                                                                                                                                                                                                                                                                                                                                                                                                                                                                                                                                                                                                                                                                                                                                                                                                                                                                                                                                                                                                                                                                                                                                                                                                                                                                                                                                                                                                                                                           | \$0.00             |                                 |
| · · · · · · · · · · · · · · · · · · ·            | Delivery                                                                                                                                                                                                                                                                                                                                                                                                                                                                                                                                                                                                                                                                                                                                                                                                                                                                                                                                                                                                                                                                                                                                                                                                                                                                                                                                                                                                                                                                                                                                                                                                                                                                                                                                                                                                                                                                           | \$0.00             | VOIDS 0                         |
| Print Edit >                                     | Drive Thru                                                                                                                                                                                                                                                                                                                                                                                                                                                                                                                                                                                                                                                                                                                                                                                                                                                                                                                                                                                                                                                                                                                                                                                                                                                                                                                                                                                                                                                                                                                                                                                                                                                                                                                                                                                                                                                                         | \$0.00             | Discounts                       |
| L'un -                                           | Phone IN                                                                                                                                                                                                                                                                                                                                                                                                                                                                                                                                                                                                                                                                                                                                                                                                                                                                                                                                                                                                                                                                                                                                                                                                                                                                                                                                                                                                                                                                                                                                                                                                                                                                                                                                                                                                                                                                           | \$0.00             | Employee 8<br>Senior \$4,43     |
| Done I Items Sold                                | Bar Cash                                                                                                                                                                                                                                                                                                                                                                                                                                                                                                                                                                                                                                                                                                                                                                                                                                                                                                                                                                                                                                                                                                                                                                                                                                                                                                                                                                                                                                                                                                                                                                                                                                                                                                                                                                                                                                                                           | \$0.00 *           | Neighbor 0                      |
| Done nems sold                                   | Cosh Poyout's                                                                                                                                                                                                                                                                                                                                                                                                                                                                                                                                                                                                                                                                                                                                                                                                                                                                                                                                                                                                                                                                                                                                                                                                                                                                                                                                                                                                                                                                                                                                                                                                                                                                                                                                                                                                                                                                      | 0 🔒                | Coupon 0<br>VIPReverds \$5.00   |
| Show Receipts by Server                          | Bar Tab                                                                                                                                                                                                                                                                                                                                                                                                                                                                                                                                                                                                                                                                                                                                                                                                                                                                                                                                                                                                                                                                                                                                                                                                                                                                                                                                                                                                                                                                                                                                                                                                                                                                                                                                                                                                                                                                            | \$0.00             | Comp 8                          |
| Show necepts by Server                           | Gitt Card's                                                                                                                                                                                                                                                                                                                                                                                                                                                                                                                                                                                                                                                                                                                                                                                                                                                                                                                                                                                                                                                                                                                                                                                                                                                                                                                                                                                                                                                                                                                                                                                                                                                                                                                                                                                                                                                                        | s                  | Vendor 0<br>Server Error \$5.00 |
| Get Food vs Liquor Totals                        | Number of GC                                                                                                                                                                                                                                                                                                                                                                                                                                                                                                                                                                                                                                                                                                                                                                                                                                                                                                                                                                                                                                                                                                                                                                                                                                                                                                                                                                                                                                                                                                                                                                                                                                                                                                                                                                                                                                                                       | 0                  | Total Disc/Veid \$14.43         |
|                                                  |                                                                                                                                                                                                                                                                                                                                                                                                                                                                                                                                                                                                                                                                                                                                                                                                                                                                                                                                                                                                                                                                                                                                                                                                                                                                                                                                                                                                                                                                                                                                                                                                                                                                                                                                                                                                                                                                                    | * Activated - Sold | Applied <b>0</b>                |

The **Sales Report** is used to shows exactly how much was collected in cash, credit cards, discounts, etc.

You have the ability to show your sales from any date or time period. You can go directly to your **Items Sold** report from this screen, and to view your **Servers Receipts**, or **Food vs. Liquor Totals** (see below)