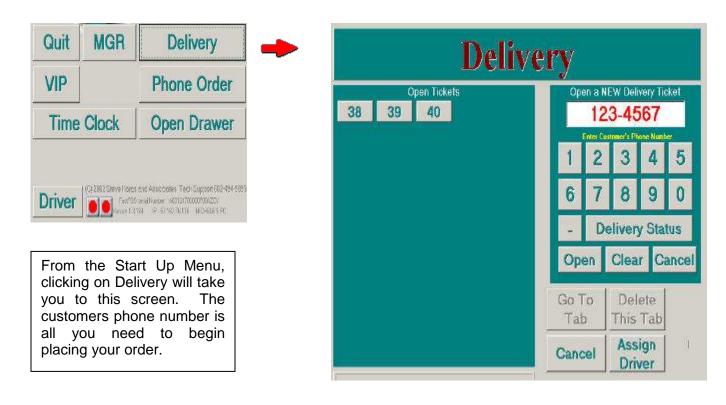

## **CHAPTER ONE...Getting Started**

In this chapter we'll get familiar with the STARTUP MENU as it applies to working your back office. This is where your Servers, Hostess and Busboys "enter" their workplaces, but we will cover those in subsequent chapters. You'll also learn about Edit Config File in Chapter Two, and Back Office Manager in Chapter Three. For now, let's learn how and what the Manager needs to do to get started!

On the Startup Menu, there are certain areas that are password protected.

- START LIVE MANAGER
- EDIT CONFIG FILE
- BACK OFFICE MANAGER
- WINDOWS TOOLBOX
- STORE MAP INFO

Any of the above buttons will take you directly to the MANAGER PASSWORD REQUIRED screen.