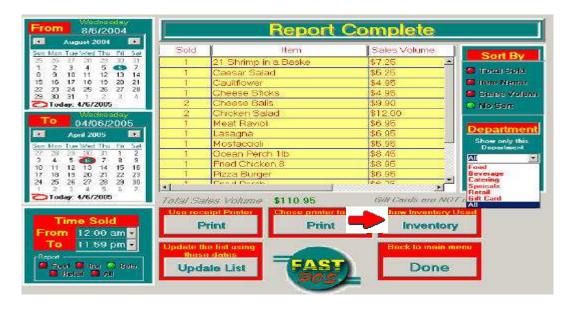

The **Items Sold Report** shows you how much of each item was sold, the sales volume, and which department it is listed under. You can designate what date periods and time periods to use. Also, whether the report will be for food, bar or both. You can sort your report by total sold, item name, or sales volume.