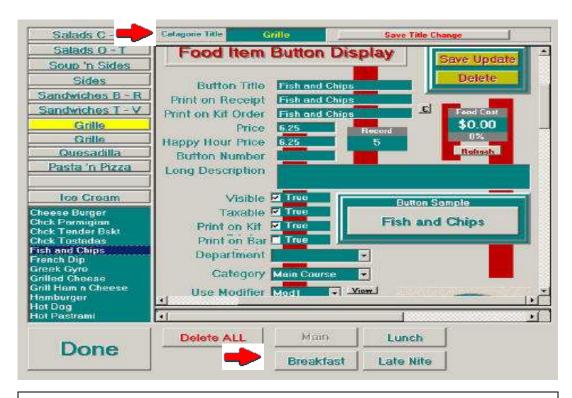

## **CHAPTER TWO...Edit Config File**

We like to call this area the "control center". It allows you to change the appearance of your screens, enter your business information, change passwords, add or remove "buttons" and so much more. Don't worry about "hitting" the wrong button as you move around this screen, getting familiar. You can always change things back, and nothing will "register" until you hit the DONE button.

- 1. Type in your business name, address, phone number. This information will appear on your customer receipt.
- 2. Your current Directory information.
- 3. Enter your state's Sales Tax percentage. Change your Password to a numeric or alpha word, up to 15 letters. Edit Managers Passwords.
- 4. Type in a message to your customers that will appear on the bottom of their receipt. Type a message that will appear on the pole display when idle.
- 5. Type in friendly reminders to your employees.
- 6. These are custom features for you to choose from. Simply "click" on the circles
- 7. Changes will only take effect when your hit DONE. Also, restart of the program is required.
- 8. You have the ability to customize your Receipt and Gift Card Graphics.
- 9. Printer Information
- 10. These are custom buttons, so you can choose which ones you want to appear on the monitors. When you hit MORE, you have even more choices. (see next page)

You have the ability to customize the appearance for your monitor display. Simply check or uncheck each item of your choosing. When you drag your Mouse over each option, a pop-up will appear, explaining the use of each Button.