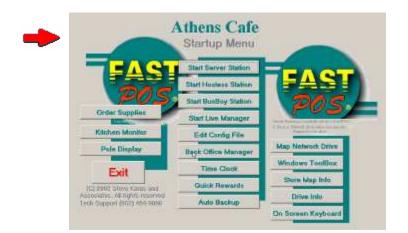

## **CHAPTER ONE...Getting Started**

In this chapter we'll get familiar with the STARTUP MENU as it applies to working your back office. This is where your Servers, Hostess and Busboys "enter" their workplaces, but we will cover those in subsequent chapters. You'll also learn about Edit Config File in Chapter Two, and Back Office Manager in Chapter Three. For now, let's learn how and what the Manager needs to do to get started!

- Order Supplies
- · Kitchen Monitor
- $\cdot$  Pole Display
- · Start Live Manager
- · Auto Backup

- $\cdot$  Map Network Drive
- Windows Toolbox
- $\cdot$  Store Map Info
- $\cdot$  Drive Info
- ·On Screen Keyboard

On the Startup Menu, there are certain areas that are password protected.

- START LIVE MANAGER
- EDIT CONFIG FILE
- BACK OFFICE MANAGER
- WINDOWS TOOLBOX
- STORE MAP INFO

Any of the above buttons will take you directly to the MANAGER PASSWORD REQUIRED screen.