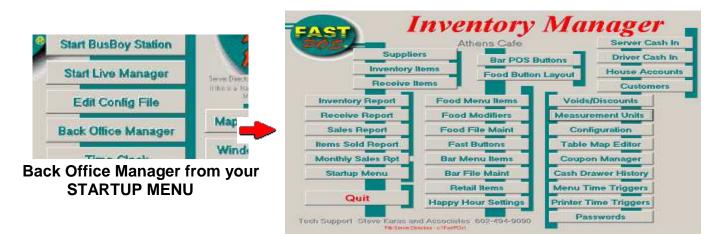

## **CHAPTER ONE...Getting Started**

In this chapter we'll get familiar with the STARTUP MENU as it applies to working your back office. This is where your Servers, Hostess and Busboys "enter" their workplaces, but we will cover those in subsequent chapters. You'll also learn about Edit Config File in Chapter Two, and Back Office Manager in Chapter Three. For now, let's learn how and what the Manager needs to do to get started!

On the Startup Menu, there are certain areas that are password protected.

- START LIVE MANAGER
- EDIT CONFIG FILE
- BACK OFFICE MANAGER
- WINDOWS TOOLBOX
- STORE MAP INFO

Any of the above buttons will take you directly to the MANAGER PASSWORD REQUIRED screen.

## **CHAPTER THREE...Back Office Manager**

In this chapter, we'll see how your Fast POS system keeps inventory of your supplies, sales, receivables, and even your customers. In the next chapter, we'll review the Bar & Food Button Layouts, Menu Items and Modifiers.