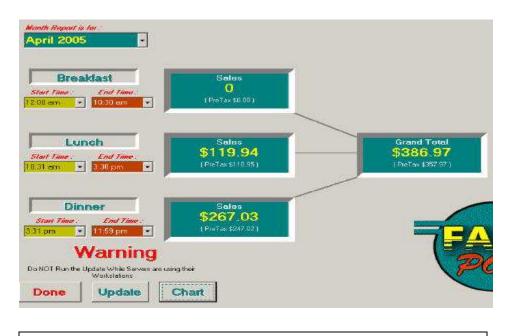

When you click on the **Inventory** button, you will see exactly what was taken out of your inventory from the sale of these items, and the cost of Inventory used.

The **Monthly Sales Report** shows your sales for each dining period. The start time and end time is your choosing.