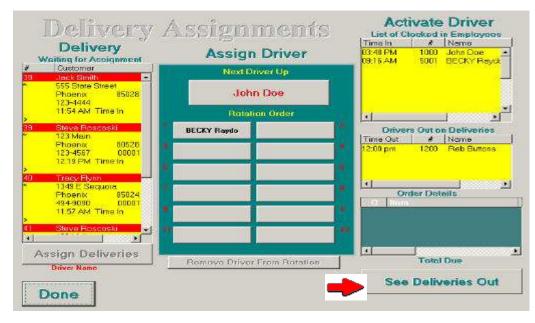

Remove Add Hemburger<br>Add Green Olives<br>Replace Add Moshrooms |                   | More Modifiers                             |                 |
| Modifer Total \$7.50                                              | Ca                | 🔶 🗖 🗩                                      | one             |

When you get to the **Modifying Screen**, you will see a picture of a whole **Pizza**. Simply click on a section of the pizza to add your ingredients. This screen also tracks the **topping charges**. When finished building the pizza, click on **Done**.

## Time to Deliver the Order...



Go back into the **Delivery Screen**, highlight the tab and click on **Assign Driver**. You can now view which drivers are Clocked In, who is out on a delivery, and who is next in the **Rotation Order**.



## **Orders OUT for Delivery**

| 1349<br>1231 | Tracy Flynn<br>Steve Roscaski | BECKY Reydo | 494-9090 |                   |          |                      |                    |
|--------------|-------------------------------|-------------|----------|-------------------|----------|----------------------|--------------------|
|              | Sever Watershi                | John Doe    | 123-4567 | \$9.08<br>\$24.11 | 34<br>36 | 11-51 AM<br>11,49 AM | 1.52 AM<br>1.52 AM |
|              |                               |             |          |                   |          |                      |                    |
|              |                               |             |          |                   |          |                      | -                  |
|              |