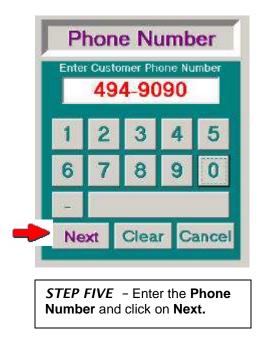

| Cash IN<br>Print                                    |
| More Drivers >>                  |                                 | Cash In Report                                      |

From the **FastPOS Manager Screen**, the Manager can cash out the Driver's bank. You can also use this short cut button to go the the **Cash In Report** (Chapter 4, page 19). And then **Print your report**.



The **Phone In Order Screen** is as easy as the Delivery Screen to use. You can enter the customer's phone number to add to your **Customer Database**. Enter the order items and **Go To Tab** to **Tender**.

## **CHAPTER EIGHT...Hostess Station & Busboys**



The **Hostess Station** is so user-friendly, yet yields so much information. Let's start by clicking on **Make Reservation**.











*STEP SIX* – If the Customer is **not** in your **Database**, simply type in their name and you will get the **Reservation Confirmation**.



*STEP SEVEN* – If this customer is in your **Customer Database**, their name will automatically be provided. You also have the ability to type in any **Notes** of interest. If they are not in your **Database**, click on **View** to add them.

| Waiting Time | Туре                  | Guest's | Name                       | Smoking     | Resv Type    | Room     | Table B'Day |
|--------------|-----------------------|---------|----------------------------|-------------|--------------|----------|-------------|
| 00 13        | Reservation           | 4       | SYSCO                      | Smoking     | Regular      | Main     | 4           |
| The fat