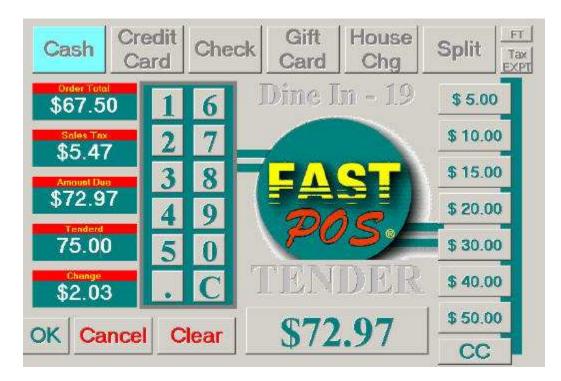

| Receipt                                          | Total                                                                                                                                                                                                                                                                                                                                                                                                                                                                                                                                                                                                                                                                                                                                                                                                                                                                                                                                                                                                                                                                                                                                                                                                                                                                                                                                                                                                                                                                                                                                                                                                                                                                                                                                                                                                                                                                              | \$267.03           |                                 |
|--------------------------------------------------|------------------------------------------------------------------------------------------------------------------------------------------------------------------------------------------------------------------------------------------------------------------------------------------------------------------------------------------------------------------------------------------------------------------------------------------------------------------------------------------------------------------------------------------------------------------------------------------------------------------------------------------------------------------------------------------------------------------------------------------------------------------------------------------------------------------------------------------------------------------------------------------------------------------------------------------------------------------------------------------------------------------------------------------------------------------------------------------------------------------------------------------------------------------------------------------------------------------------------------------------------------------------------------------------------------------------------------------------------------------------------------------------------------------------------------------------------------------------------------------------------------------------------------------------------------------------------------------------------------------------------------------------------------------------------------------------------------------------------------------------------------------------------------------------------------------------------------------------------------------------------------|--------------------|---------------------------------|
| Cote     Tex Tote     1 04/06/2005 14.31 157     |                                                                                                                                                                                                                                                                                                                                                                                                                                                                                                                                                                                                                                                                                                                                                                                                                                                                                                                                                                                                                                                                                                                                                                                                                                                                                                                                                                                                                                                                                                                                                                                                                                                                                                                                                                                                                                                                                    |                    |                                 |
| 2 04/06/2005 12.66 13                            | Cosh                                                                                                                                                                                                                                                                                                                                                                                                                                                                                                                                                                                                                                                                                                                                                                                                                                                                                                                                                                                                                                                                                                                                                                                                                                                                                                                                                                                                                                                                                                                                                                                                                                                                                                                                                                                                                                                                               | \$122.10           | Totals For                      |
| 3 04/06/2005 15.05 167<br>4 04/06/2005 13.34 144 | Checks                                                                                                                                                                                                                                                                                                                                                                                                                                                                                                                                                                                                                                                                                                                                                                                                                                                                                                                                                                                                                                                                                                                                                                                                                                                                                                                                                                                                                                                                                                                                                                                                                                                                                                                                                                                                                                                                             | \$0.00             | All Cash Drawers                |
| 5 04/06/2005 13:23 14:                           | Credit Cards                                                                                                                                                                                                                                                                                                                                                                                                                                                                                                                                                                                                                                                                                                                                                                                                                                                                                                                                                                                                                                                                                                                                                                                                                                                                                                                                                                                                                                                                                                                                                                                                                                                                                                                                                                                                                                                                       | \$141.88           | All Cash Drawers                |
| 5 04/06/2005 \$1.42 \$16                         | Grit Cards                                                                                                                                                                                                                                                                                                                                                                                                                                                                                                                                                                                                                                                                                                                                                                                                                                                                                                                                                                                                                                                                                                                                                                                                                                                                                                                                                                                                                                                                                                                                                                                                                                                                                                                                                                                                                                                                         | \$0.00             | This Cash Drawer                |
|                                                  | All the second sec |                    |                                 |
|                                                  | House Chg                                                                                                                                                                                                                                                                                                                                                                                                                                                                                                                                                                                                                                                                                                                                                                                                                                                                                                                                                                                                                                                                                                                                                                                                                                                                                                                                                                                                                                                                                                                                                                                                                                                                                                                                                                                                                                                                          | \$0.00             | Zero-Out This Drawer            |
|                                                  | Dine in                                                                                                                                                                                                                                                                                                                                                                                                                                                                                                                                                                                                                                                                                                                                                                                                                                                                                                                                                                                                                                                                                                                                                                                                                                                                                                                                                                                                                                                                                                                                                                                                                                                                                                                                                                                                                                                                            | \$267.03           | Zero Out                        |
|                                                  | Toke Out                                                                                                                                                                                                                                                                                                                                                                                                                                                                                                                                                                                                                                                                                                                                                                                                                                                                                                                                                                                                                                                                                                                                                                                                                                                                                                                                                                                                                                                                                                                                                                                                                                                                                                                                                                                                                                                                           | \$0.00             |                                 |
| · · · · · · · · · · · · · · · · · · ·            | Delivery                                                                                                                                                                                                                                                                                                                                                                                                                                                                                                                                                                                                                                                                                                                                                                                                                                                                                                                                                                                                                                                                                                                                                                                                                                                                                                                                                                                                                                                                                                                                                                                                                                                                                                                                                                                                                                                                           | \$0.00             | VOIDS 0                         |
| Print Edit >                                     | Drive Thru                                                                                                                                                                                                                                                                                                                                                                                                                                                                                                                                                                                                                                                                                                                                                                                                                                                                                                                                                                                                                                                                                                                                                                                                                                                                                                                                                                                                                                                                                                                                                                                                                                                                                                                                                                                                                                                                         | \$0.00             | Discounts                       |
| L'un -                                           | Phone IN                                                                                                                                                                                                                                                                                                                                                                                                                                                                                                                                                                                                                                                                                                                                                                                                                                                                                                                                                                                                                                                                                                                                                                                                                                                                                                                                                                                                                                                                                                                                                                                                                                                                                                                                                                                                                                                                           | \$0.00             | Employee 8<br>Senior \$4,43     |
| Done I Items Sold                                | Bar Cash                                                                                                                                                                                                                                                                                                                                                                                                                                                                                                                                                                                                                                                                                                                                                                                                                                                                                                                                                                                                                                                                                                                                                                                                                                                                                                                                                                                                                                                                                                                                                                                                                                                                                                                                                                                                                                                                           | \$0.00 *           | Neighbor 0                      |
| Done nems sold                                   | Cosh Poyout's                                                                                                                                                                                                                                                                                                                                                                                                                                                                                                                                                                                                                                                                                                                                                                                                                                                                                                                                                                                                                                                                                                                                                                                                                                                                                                                                                                                                                                                                                                                                                                                                                                                                                                                                                                                                                                                                      | 0 🔒                | Coupon 0<br>VIPReverds \$5.00   |
| Show Receipts by Server                          | Bar Tab                                                                                                                                                                                                                                                                                                                                                                                                                                                                                                                                                                                                                                                                                                                                                                                                                                                                                                                                                                                                                                                                                                                                                                                                                                                                                                                                                                                                                                                                                                                                                                                                                                                                                                                                                                                                                                                                            | \$0.00             | Comp 8                          |
| Show necepts by Server                           | Gitt Card's                                                                                                                                                                                                                                                                                                                                                                                                                                                                                                                                                                                                                                                                                                                                                                                                                                                                                                                                                                                                                                                                                                                                                                                                                                                                                                                                                                                                                                                                                                                                                                                                                                                                                                                                                                                                                                                                        | s                  | Vendor 0<br>Server Error \$5.00 |
| Get Food vs Liquor Totals                        | Number of GC                                                                                                                                                                                                                                                                                                                                                                                                                                                                                                                                                                                                                                                                                                                                                                                                                                                                                                                                                                                                                                                                                                                                                                                                                                                                                                                                                                                                                                                                                                                                                                                                                                                                                                                                                                                                                                                                       | 0                  | Total Disc/Veid \$14.43         |
|                                                  |                                                                                                                                                                                                                                                                                                                                                                                                                                                                                                                                                                                                                                                                                                                                                                                                                                                                                                                                                                                                                                                                                                                                                                                                                                                                                                                                                                                                                                                                                                                                                                                                                                                                                                                                                                                                                                                                                    | * Activated - Sold | Applied <b>0</b>                |

The **Sales Report** is used to shows exactly how much was collected in cash, credit cards, discounts, etc.

You have the ability to show your sales from any date or time period. You can go directly to your **Items Sold** report from this screen, and to view your **Servers Receipts**, or **Food vs. Liquor Totals** (see below)