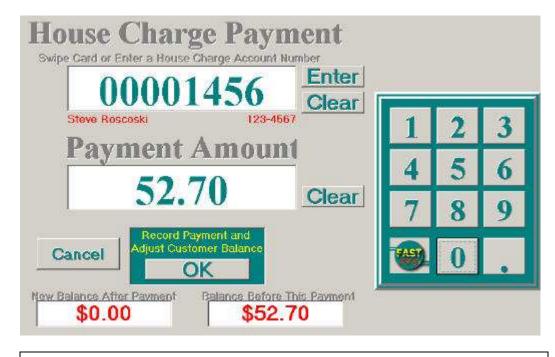

|

When you go to the **Add Gratuity** screen, you can select a transaction from any date or date period. After selecting the date, or dates, click **on Update Transaction List**. Then, simply highlight the transaction and you will be taken to the next screen will you will add the **Gratuity** amount.



After the customer receives the **Monthly Statement** (below) and makes their payment, you go to the **Payment** screen and enter the amount. Everything is calculated for you.

| Monthly                                                                                                                                            | S                 | ТА                       | TI                            | EN            | <b>NE</b>               |              | o's Printe<br>O |
|----------------------------------------------------------------------------------------------------------------------------------------------------|-------------------|--------------------------|-------------------------------|---------------|-------------------------|--------------|-----------------|
| Statement