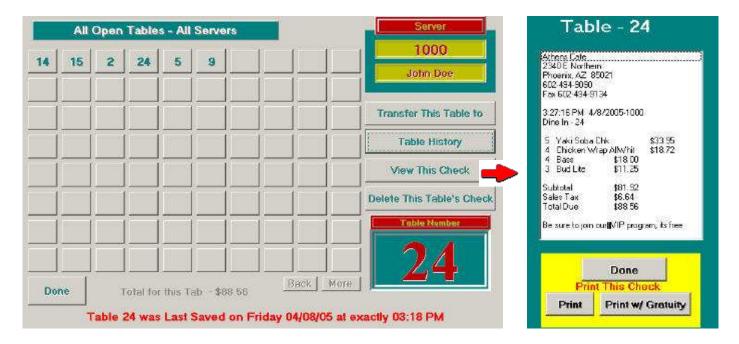

When you click on the **Show Receipts by Server** button, you are taken to this screen, which shows you all of the activity done by all servers for that time period. It also lists how the tab was tendered.

The **Food vs Liquor** button shows how much of each item was sold. It will also show individual servers totals, as well as voids/discounts and taxes. As with all reports, you have the option to print this as well.