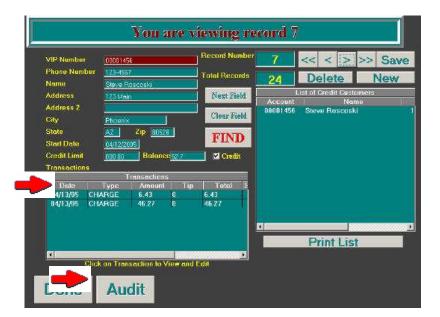

en by clicking on Edit Menu.



In this screen, you can "swap" Menu Items. Simply click on each item and then click on OK . As usual, always Save changes before clicking on Done. You can also assign your Modifier Pages in this screen. And, you have the ability to let certain buttons be Visible.



Going back to the original **Menu**, at the top of the page, if you want to change the appearance of your **Modifier List**, click on any **Modifier**. You will then be sent to this screen. You can now "**swap**" **Modifiers** locations. You can access any **Modifier page** by clicking on the Modifier number in the **yellow box**.

## CHAPTER ELEVEN...House Accounts and Customers



There are three ways to access the House Accounts Manger. Server Tender, FastPOS Manager and Back Office Manager.



In your Manager Password Protected screens, you can view the customers information and transactions. Double click on any transaction in order to edit it. You also have the ability to correct any transaction by highlighting it and click on the Audit button.

| Transactions         From           April 2005         Image: Constraint of the second se | Add Gratuity<br>Select transaction below to add gratuity<br>Transactions<br>Acct Date Type Amount Tip Total S<br>0000145 04/13/015 CHARGE 8.43 0 6.43 | Add Gratuity<br>Select transaction below to add gratuity