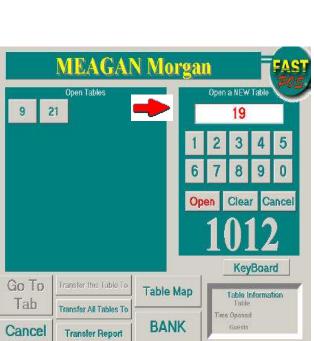

## **CHAPTER FOUR...Tables, Servers & Reports**

Let's start out this chapter by learning about your restaurants tables, so it will be easy to understand how they relate to servers activities.

| Floo           | or Plan Lay      | out         |            |            |                |
|----------------|------------------|-------------|------------|------------|----------------|
| Dining Area    | Background Image | Edit        | Мах        | Active Ed  | lit Floor Plan |
| Main           | TableBack1 ipg   | E           | 50         | K Active   | Edit           |
| Patio          | TableBack2 jpq   | EOR         | 50         | Kon Active | Edit           |
| Avaliable      | TableBack3.jpg   | EOR         | <b>BEO</b> | Active     | Edit           |
| Birthday Party | Tableflack4 ipg  | Edit        |            | M Active   | Edit           |
| Avaliable      | TableBack5.jpg   | Em          | 50         | Active     | Edit           |
| Avaliable      | TableBack6 ipg   | ECR         | 50         | Adive      | Edit           |
| Avaliable      | TableBack7 jpg   | Edit        | 50         | () Active  | Edit           |
| Avaliable      | TableBack8.jpg   | Eck         | 50         | Active     | Edit           |
| Avaliable      | TableBack9.pq    | Eat         | 50         | Aclive     | Edit           |
| Avaliable      | TableBack10.jpg  | <u>- E@</u> | 50         | Active     | Edit           |