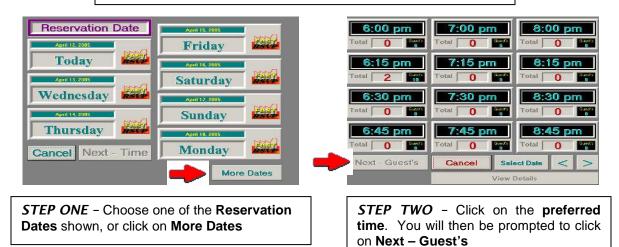

| Cash IN<br>Print                                    |
| More Drivers >>                  |                                 | Cash In Report                                      |

From the **FastPOS Manager Screen**, the Manager can cash out the Driver's bank. You can also use this short cut button to go the the **Cash In Report** (Chapter 4, page 19). And then **Print your report**.



The **Phone In Order Screen** is as easy as the Delivery Screen to use. You can enter the customer's phone number to add to your **Customer Database**. Enter the order items and **Go To Tab** to **Tender**.

## **CHAPTER EIGHT...Hostess Station & Busboys**



The **Hostess Station** is so user-friendly, yet yields so much information. Let's start by clicking on **Make Reservation**.











*STEP SIX* – If the Customer is **not** in your **Database**, simply type in their name and you will get the **Reservation Confirmation**.



*STEP SEVEN* – If this customer is in your **Customer Database**, their name will automatically be provided. You also have the ability to type in any **Notes** of interest. If they are not in your **Database**, click on **View** to add them.

| Waiting Time | Туре                  | Guest's | Name                       | Smoking     | Resv Type    | Room     | Table B'Day |
|--------------|-----------------------|---------|----------------------------|-------------|--------------|----------|-------------|
| 00 13        | Reservation           | 4       | SYSCO                      | Smoking     | Regular      | Main     | 4           |
| T