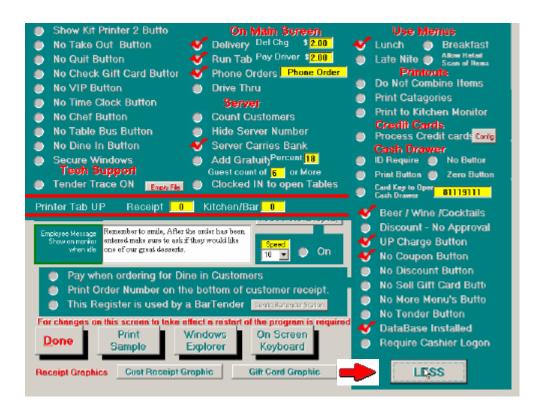

- 1. Type in your business name, address, phone number. This information will appear on your customer receipt.
- 2. Your current Directory information.
- 3. Enter your state's Sales Tax percentage. Change your Password to a numeric or alpha word, up to 15 letters. Edit Managers Passwords.
- 4. Type in a message to your customers that will appear on the bottom of their receipt. Type a message that will appear on the pole display when idle.
- 5. Type in friendly reminders to your employees.
- 6. These are custom features for you to choose from. Simply "click" on the circles
- 7. Changes will only take effect when your hit DONE. Also, restart of the program is required.
- 8. You have the ability to customize your Receipt and Gift Card Graphics.
- 9. Printer Information
- 10. These are custom buttons, so you can choose which ones you want to appear on the monitors. When you hit MORE, you have even more choices. (see next page)

You have the ability to customize the appearance for your monitor display. Simply check or uncheck each item of your choosing. When you drag your Mouse over each option, a pop-up will appear, explaining the use of each Button.