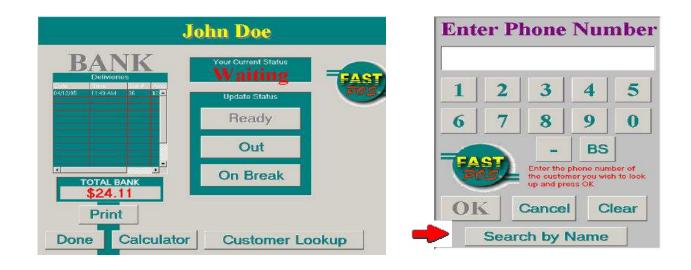

|                    |
|              |                               |             |          |                   |          |                      | -                  |
|              |                               |             | TOTAL    |                   |          |                      | 4                  |

| Quit | MGR   | Delivery    |
|------|-------|-------------|
| VIP  |       | Phone Order |
| Time | Clock | Open Drawer |

Once the driver has been assigned, they can go to the **Driver Screen** to get the information for their order. They have the ability to look up a **Customer by Phone Number or Name.** The driver will also show their **Status** of **Ready for a Delivery** or **Out on a Delivery**, which will transfer to the **Assign Driver Screen** 



The **Map Interface** makes it easy to find the customers location, and can be printed to take along with the order. You will need an internet connection or Microsoft Map-IT installed on your system.



| DRIVERS                          | Pending Deliveries              | Closed - Banked Tickets                             |
|----------------------------------|---------------------------------|-----------------------------------------------------|
| 1900 John Doe<br>301 BECKY Raydo |                                 | Dore Time Dei≭ Amo<br>04/12/2005 11.49/AM 36 \$24.1 |
|                                  | View Check<br>Mark All Deivered |                                                     |
|                                  |                                 | \$24.11