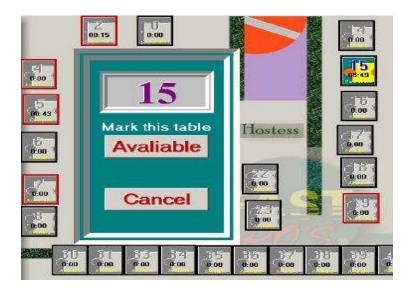

## **CHAPTER FOUR...Tables, Servers & Reports**

Let's start out this chapter by learning about your restaurants tables, so it will be easy to understand how they relate to servers activities.

| Floo           | or Plan Lay      | out         |            |            |                |
|----------------|------------------|-------------|------------|------------|----------------|
| Dining Area    | Background Image | Edit        | Мах        | Active Ed  | lit Floor Plan |
| Main           | TableBack1 ipg   | E           | 50         | K Active   | Edit           |
| Patio          | TableBack2 jpq   | EOR         | 50         | Kon Active | Edit           |
| Avaliable      | TableBack3.jpg   | EOR         | <b>BEO</b> | Active     | Edit           |
| Birthday Party | Tableflack4 ipg  | Edit        |            | M Active   | Edit           |
| Avaliable      | TableBack5.jpg   | Em          | 50         | Active     | Edit           |
| Avaliable      | TableBack6 ipg   | ECR         | 50         | Adive      | Edit           |
| Avaliable      | TableBack7 jpg   | Edit        | 50         | () Active  | Edit           |
| Avaliable      | TableBack8.jpg   | Eck         | 50         | Active     | Edit           |
| Avaliable      | TableBack9.pq    | Eat         | 50         | Aclive     | Edit           |
| Avaliable      | TableBack10.jpg  | <u>- E@</u> | 50         | Active     | Edit           |