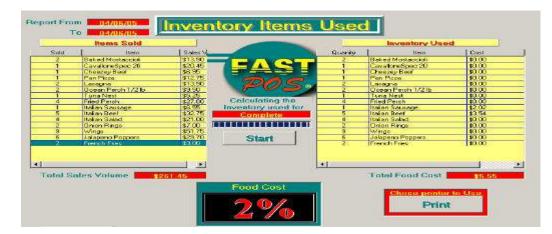

When you click on the **Inventory** button, you will see exactly what was taken out of your inventory from the sale of these items, and the cost of Inventory used.

The **Monthly Sales Report** shows your sales for each dining period. The start time and end time is your choosing.