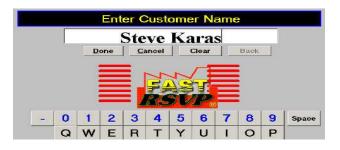

| Cash IN<br>Print                                    |
| More Drivers >>                  |                                 | Cash In Report                                      |

From the **FastPOS Manager Screen**, the Manager can cash out the Driver's bank. You can also use this short cut button to go the the **Cash In Report** (Chapter 4, page 19). And then **Print your report**.



The **Phone In Order Screen** is as easy as the Delivery Screen to use. You can enter the customer's phone number to add to your **Customer Database**. Enter the order items and **Go To Tab** to **Tender**.

## **CHAPTER EIGHT...Hostess Station & Busboys**



The **Hostess Station** is so user-friendly, yet yields so much information. Let's start by clicking on **Make Reservation**.











*STEP SIX* – If the Customer is **not** in your **Database**, simply type in their name and you will get the **Reservation Confirmation**.



*STEP SEVEN* – If this customer is in your **Customer Database**, their name will automatically be provided. You also have the ability to type in any **Notes** of interest. If they are not in your **Database**, click on **View** to add them.

| Waiting Time | Туре                  | Guest's | Name                       | Smoking     | Resv Type    | Room     | Table B'Day |
|--------------|-----------------------|---------|----------------------------|-------------|--------------|----------|-------------|
| 00 13        | Reservation           | 4       | SYSCO                      | Smoking     | Regular      | Main     | 4           |
| The fat