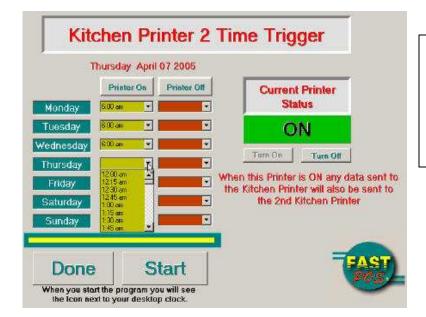

The **Kitchen Printer 2 Time Trigger** allows you to determine at what times you would like the data sent to the 2<sup>nd</sup> Kitchen Printer. Again, the times and selections can be changed at any time.