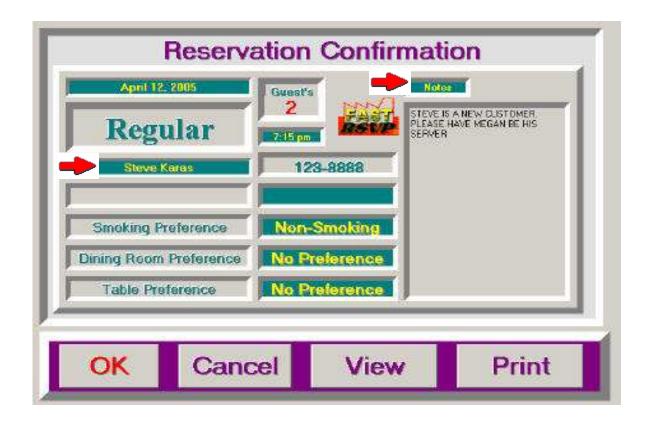

## **CHAPTER FOUR...Tables, Servers & Reports**

Let's start out this chapter by learning about your restaurants tables, so it will be easy to understand how they relate to servers activities.

| Floo           | or Plan Lay      | out         |            |            |                |
|----------------|------------------|-------------|------------|------------|----------------|
| Dining Area    | Background Image | Edit        | Мах        | Active Ed  | lit Floor Plan |
| Main           | TableBack1 ipg   | E           | 50         | K Active   | Edit           |
| Patio          | TableBack2 jpq   | EOR         | 50         | Kon Active | Edit           |
| Avaliable      | TableBack3.jpg   | EOR         | <b>BEO</b> | Active     | Edit           |
| Birthday Party | Tableflack4 ipg  | Edit        |            | M Active   | Edit           |
| Avaliable      | TableBack5.jpg   | Em          | 50         | Active     | Edit           |
| Avaliable      | TableBack6 ipg   | ECR         | 50         | Adive      | Edit           |
| Avaliable      | TableBack7 jpg   | Edit        | 50         | () Active  | Edit           |
| Avaliable      | TableBack8.jpg   | Eck         | 50         | Active     | Edit           |
| Avaliable      | TableBack9.pq    | Eat         | 50         | Aclive     | Edit           |
| Avaliable      | TableBack10.jpg  | <u>- E@</u> | 50         | Active     | Edit           |