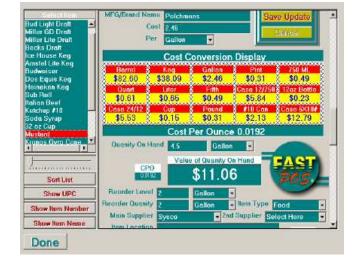

**Inventory Items** is your virtual **STOCK ROOM**. It shows how much of each item you have on hand, the cost of that item, when to re-order and from whom. The Cost Conversion Display shows you the actual cost of this product anywhere from an ounce to a keg.

When you receive new Inventory, you simply hit the Receive Items button. In this screen, you enter the Quantity Received, and everything is done for you <u>automatically</u>. You now know exactly how much of this product you have on hand and the cost of the inventory.