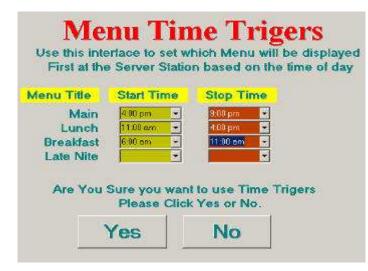

All inventory items must be broke down to ounces, if you purchase a product that the unit of measurement is not listed you can enter it here along with the ounces

**Menu Time Triggers** is used to show which **menu** will be displayed first, based on the time of day. It is a very simple interface to use. You use the drop down lists to select the time you desire. The selections can be changed at any time.