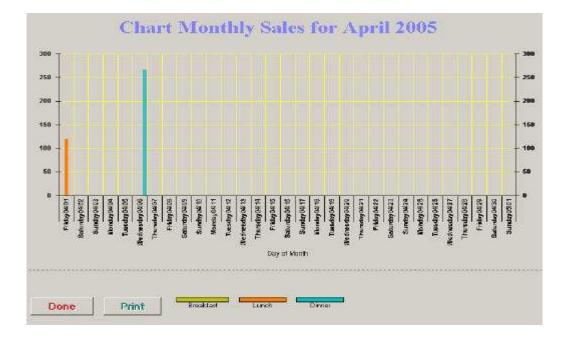

After updating the **Monthly Sales Report** (above), you can then **Chart your Monthly Sales**, which are color coded to show Breakfast, Lunch & Dinner sales.