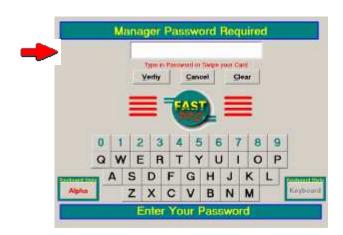

On the Startup Menu, there are certain areas that are password protected.

- START LIVE MANAGER
- EDIT CONFIG FILE
- BACK OFFICE MANAGER
- WINDOWS TOOLBOX
- STORE MAP INFO

Any of the above buttons will take you directly to the MANAGER PASSWORD REQUIRED screen.

You simply type in your password and hit "verify".

You have the ability to change your PASSWORD at any time, by going to the EDIT CONFIG FILE. Your PASSWORD can be numeric or up to 15 letters. You can have the letters displayed in alphabetical order, or in the order as they appear on your keyboard.