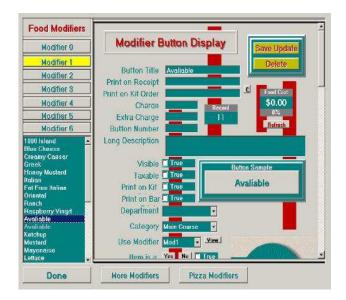

## **CHAPTER TWO...Edit Config File**

We like to call this area the "control center". It allows you to change the appearance of your screens, enter your business information, change passwords, add or remove "buttons" and so much more. Don't worry about "hitting" the wrong button as you move around this screen, getting familiar. You can always change things back, and nothing will "register" until you hit the DONE button.

- 1. Type in your business name, address, phone number. This information will appear on your customer receipt.
- 2. Your current Directory information.
- 3. Enter your state's Sales Tax percentage. Change your Password to a numeric or alpha word, up to 15 letters. Edit Managers Passwords.
- 4. Type in a message to your customers that will appear on the bottom of their receipt. Type a message that will appear on the pole display when idle.
- 5. Type in friendly reminders to your employees.
- 6. These are custom features for you to choose from. Simply "click" on the circles
- 7. Changes will only take effect when your hit DONE. Also, restart of the program is required.
- 8. You have the ability to customize your Receipt and Gift Card Graphics.
- 9. Printer Information
- 10. These are custom buttons, so you can choose which ones you want to appear on the monitors. When you hit MORE, you have even more choices. (see next page)

You have the ability to customize the appearance for your monitor display. Simply check or uncheck each item of your choosing. When you drag your Mouse over each option, a pop-up will appear, explaining the use of each Button.