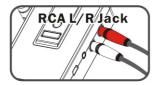

## Initial set up for the Wireless Audio Box

Step 1

Connect the USB dongle to the USB port on your PC or MAC.

Step 2

or

Connect the audio cable to the RCA or 3.5mm jack to Wireless Audio Box.

Step 3

Connect the other side of the audio cable to the RCA or 3.5mm jack of the stereo device, such as speakers, headsets, etc.

# English Manual

|   | Icons      | Keys                     | Function description                                                                                                                                                                                                                |
|---|------------|--------------------------|-------------------------------------------------------------------------------------------------------------------------------------------------------------------------------------------------------------------------------------|
| 1 | LED        | Mode indicator           | Working mode: green LED blinks regularly.     Pairing mode: green LED blinks faster.                                                                                                                                                |
| 2 | 9          | Power On/Off     Pairing | <ol> <li>Press to turn ON and OFF.</li> <li>Press and hold the button 3 seconds to activate the pairing mode.<br/>(green LED blinks faster)</li> <li>Note: Implement the pairing in case of serious cross-interferenced.</li> </ol> |
| 3 | <b>(((</b> | Volume up                | Click to adjust volume level.                                                                                                                                                                                                       |
| 4 | 1          | Volume down              | Click to adjust volume level.                                                                                                                                                                                                       |
| 5 | 0.0        | Audio output             | RCA jack L/R.                                                                                                                                                                                                                       |
| 6 | ф          | Audio output             | 3.5mm audio jack.                                                                                                                                                                                                                   |
| 7 | ¢          | Power source             | 5V DC adapter.                                                                                                                                                                                                                      |