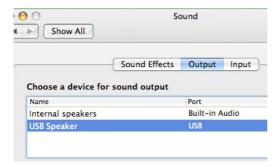

**Step 6** Choose the USB Speaker as default audio output device for the first time use.

### ➤ For Mac OS<sup>®</sup>:

Open the "System Preferences  $\rightarrow$  Sound" and choose the **USB speaker** as default sound output device.

Now, play a song on your computer and enjoy the convenience of wireless transmission!