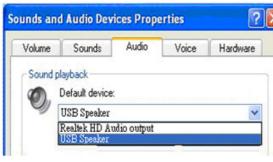

**Step 6** Choose the USB Speaker as default audio output device for the first time use.

#### ➤ For Windows<sup>®</sup>:

Open the "Sounds and Audio Devices Properties" and choose the **USB speaker** as default Sound playback device.