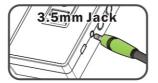

## Initial set up for the Wireless Audio Box

Step 1

Connect the USB dongle to the USB port on your PC or MAC.

Step 2

or

Connect the audio cable to the RCA or 3.5mm jack to Wireless Audio Box.

Step 3

Connect the other side of the audio cable to the RCA or 3.5mm jack of the stereo device, such as speakers, headsets, etc.

# English Manual

|   | Icons      | Keys                     | Function description                                                                                                                                                                                                                |
|---|------------|--------------------------|-------------------------------------------------------------------------------------------------------------------------------------------------------------------------------------------------------------------------------------|
| 1 | LED        | Mode indicator           | Working mode: green LED blinks regularly.     Pairing mode: green LED blinks faster.                                                                                                                                                |
| 2 | 9          | Power On/Off     Pairing | <ol> <li>Press to turn ON and OFF.</li> <li>Press and hold the button 3 seconds to activate the pairing mode.<br/>(green LED blinks faster)</li> <li>Note: Implement the pairing in case of serious cross-interferenced.</li> </ol> |
| 3 | <b>(((</b> | Volume up                | Click to adjust volume level.                                                                                                                                                                                                       |
| 4 | 1          | Volume down              | Click to adjust volume level.                                                                                                                                                                                                       |
| 5 | 0.0        | Audio output             | RCA jack L/R.                                                                                                                                                                                                                       |
| 6 | ф          | Audio output             | 3.5mm audio jack.                                                                                                                                                                                                                   |
| 7 | ¢          | Power source             | 5V DC adapter.                                                                                                                                                                                                                      |