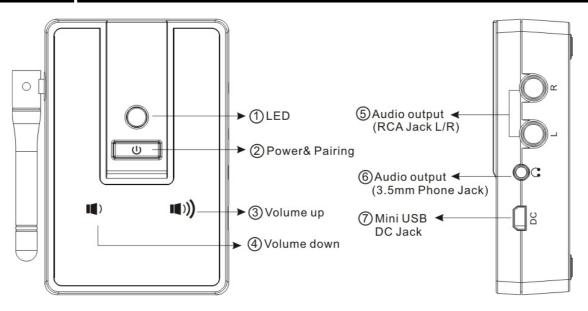

## Parts descriptions

# English Manual

|   | Icons      | Keys                     | Function description                                                                                                                                                                                                                |
|---|------------|--------------------------|-------------------------------------------------------------------------------------------------------------------------------------------------------------------------------------------------------------------------------------|
| 1 | LED        | Mode indicator           | Working mode: green LED blinks regularly.     Pairing mode: green LED blinks faster.                                                                                                                                                |
| 2 | 9          | Power On/Off     Pairing | <ol> <li>Press to turn ON and OFF.</li> <li>Press and hold the button 3 seconds to activate the pairing mode.<br/>(green LED blinks faster)</li> <li>Note: Implement the pairing in case of serious cross-interferenced.</li> </ol> |
| 3 | <b>(((</b> | Volume up                | Click to adjust volume level.                                                                                                                                                                                                       |
| 4 | 1          | Volume down              | Click to adjust volume level.                                                                                                                                                                                                       |
| 5 | 0.0        | Audio output             | RCA jack L/R.                                                                                                                                                                                                                       |
| 6 | ф          | Audio output             | 3.5mm audio jack.                                                                                                                                                                                                                   |
| 7 | ¢          | Power source             | 5V DC adapter.                                                                                                                                                                                                                      |