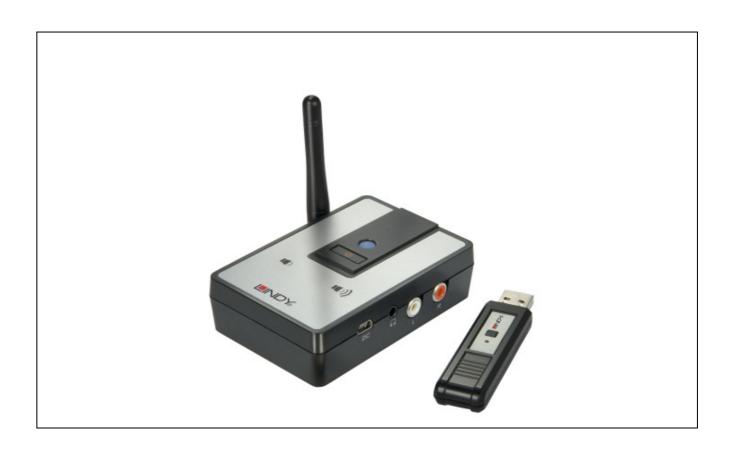

#### **Package Contents**

| • | Wireless Audio Box            |    |  |
|---|-------------------------------|----|--|
| • | USB dongle                    | 1x |  |
| • | USB power adapter             | 1x |  |
| • | RCA to 3.5mm jack audio cable | 1x |  |
| • | User manual                   | 1x |  |

## Parts descriptions

# English Manual

|   | Icons      | Keys                     | Function description                                                                                                                                                                                                                |
|---|------------|--------------------------|-------------------------------------------------------------------------------------------------------------------------------------------------------------------------------------------------------------------------------------|
| 1 | LED        | Mode indicator           | Working mode: green LED blinks regularly.     Pairing mode: green LED blinks faster.                                                                                                                                                |
| 2 | 9          | Power On/Off     Pairing | <ol> <li>Press to turn ON and OFF.</li> <li>Press and hold the button 3 seconds to activate the pairing mode.<br/>(green LED blinks faster)</li> <li>Note: Implement the pairing in case of serious cross-interferenced.</li> </ol> |
| 3 | <b>(((</b> | Volume up                | Click to adjust volume level.                                                                                                                                                                                                       |
| 4 | 1          | Volume down              | Click to adjust volume level.                                                                                                                                                                                                       |
| 5 | 0.0        | Audio output             | RCA jack L/R.                                                                                                                                                                                                                       |
| 6 | ф          | Audio output             | 3.5mm audio jack.                                                                                                                                                                                                                   |
| 7 | ¢          | Power source             | 5V DC adapter.                                                                                                                                                                                                                      |