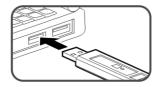

## Initial set up for the Wireless Audio Box

Step 1

Connect the USB dongle to the USB port on your PC or MAC.

Step 2

or

Connect the audio cable to the RCA or 3.5mm jack to Wireless Audio Box.

Step 3

Connect the other side of the audio cable to the RCA or 3.5mm jack of the stereo device, such as speakers, headsets, etc.