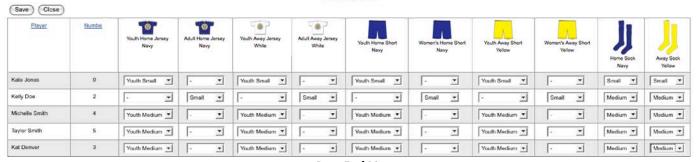

A new window with the team roster and all the available items in the uniform kit will be displayed.

Demo Club: Girl's U8 Coach : Smith Mananger: Jane Doe View Sizing Guide

| Player         | Numbe | Youth Ho | me Jersey<br>avy |    | me Jersey<br>avy | Youth A | & Jorsey<br>White | Adult A | way Jersey<br>White |    | Iome Short<br>Vavy |    | Home Short<br>Navy |   | way Short<br>silow |   | s Away Short<br>follow |    | ne Sock<br>Navy | Awa | y Sock |
|----------------|-------|----------|------------------|----|------------------|---------|-------------------|---------|---------------------|----|--------------------|----|--------------------|---|--------------------|---|------------------------|----|-----------------|-----|--------|
| Kate Jones     | 0     | -        |                  | -  | _                | -       |                   | -       | _                   | -  | •                  | -  | _                  | - | _                  | - | _                      | -  | _               | 1-  | •      |
| Kelly Doe      | 2     | -        | •                | -  | •                | -       | •                 | -       | •                   | [- | •                  | -  | •                  | - | •                  | - | •                      | -  | _               | -   | ٠      |
| Michelle Smith | 4     | -        | •                | 1- | •                | 1-      | •                 | 1-      | +                   | 1- | •                  | 1- | •                  | 1 | •                  | - | •                      | 1- | *               |     | •      |
| Taylor Smith   | 5     | -        | •                | -  | •                | -       | •                 | -       | -                   | Į- | •                  | -  | •                  | - | •                  | - | •                      | -  | _               | -   | •      |
| Kat Denver     | 3     | -        |                  | -  | _                | 1-      | _                 | 1-      |                     | 1- |                    | -  |                    | - | _                  | - |                        | -  |                 | -   | •      |
| Totals         | 5     |          |                  |    |                  |         |                   |         |                     |    |                    |    |                    |   |                    |   |                        |    |                 |     |        |

Select the appropriate size from the drop down for each of the players.

Note that both Youth and Adult sizes may be available and displayed for a team's uniform.

After all the sizes are selected for each player click the "Save" button. A player's size can be changed anytime before the Order Deadline date.