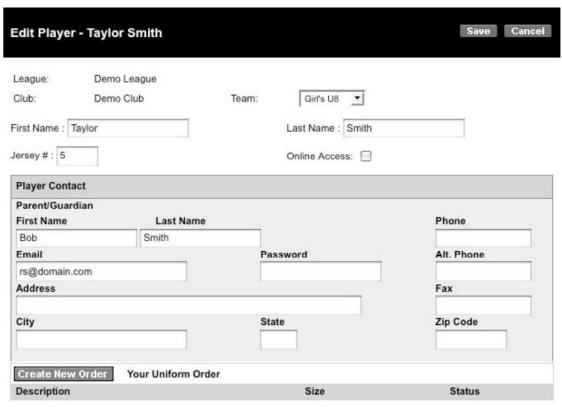

The player's contact information along with their uniform order, if placed, will be displayed. Online access can also be granted to the individual player by checking the "Online Access" check box. An email will be sent to the player with the player's log in information. This will allow the player to select and modify their uniform.

If no order has been placed, click the "Create New Order" button. A window with all the available items will be displayed. Once the selection is saved, the Player's information window will show the items and sizes selected.

To view a player's information and grant online access click on the player's name.

The player's contact information along with their uniform order, if placed, will be displayed. Checking the "Online Access" check box will send an email to the player with their log in information. This will allow the player to select and modify their uniform.