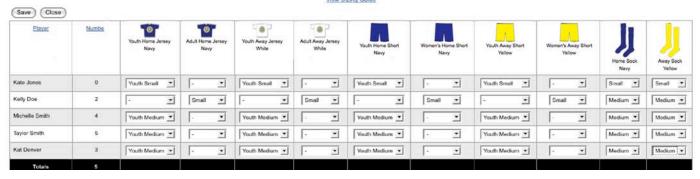

A new window with the team roster and all the available items in the uniform kit will be displayed.

Demo Club: Girl's U8 Coach : Smith Mananger: Jane Doe View Sizing Guide

| Player         | Numbe | Youth Ho | me Jersey<br>avy |    | me Jersey<br>avy | Youth A | & Jorsey<br>White | Adult A | way Jersey<br>White |    | Iome Short<br>Vavy |    | Home Short<br>Navy |   | way Short<br>silow |   | s Away Short<br>follow |    | ne Sock<br>Navy | Awa | y Sock |
|----------------|-------|----------|------------------|----|------------------|---------|-------------------|---------|---------------------|----|--------------------|----|--------------------|---|--------------------|---|------------------------|----|-----------------|-----|--------|
| Kate Jones     | 0     | -        |                  | -  | _                | -       |                   | -       | _                   | -  | •                  | -  | _                  | - | _                  | - | _                      | -  | _               | 1-  | •      |
| Kelly Doe      | 2     | -        | •                | -  | •                | -       | •                 | -       | •                   | [- | •                  | -  | •                  | - | •                  | - | •                      | -  | _               | -   | ٠      |
| Michelle Smith | 4     | -        | •                | 1- | •                | 1-      | •                 | 1-      | +                   | 1- | •                  | 1- | •                  | 1 | •                  | - | •                      | 1- | *               |     | •      |
| Taylor Smith   | 5     | -        | •                | -  | •                | -       | •                 | -       | -                   | Į- | •                  | -  | •                  | - | •                  | - | •                      | -  | _               | -   | •      |
| Kat Denver     | 3     | -        |                  | -  | _                | 1-      | _                 | 1-      |                     | 1- |                    | -  |                    | - | _                  | - |                        | -  |                 | -   | •      |
| Totals         | 5     |          |                  |    |                  |         |                   |         |                     |    |                    |    |                    |   |                    |   |                        |    |                 |     |        |

Select the appropriate size from the drop down for each of the players.

Note that both Youth and Adult sizes may be available and displayed for a team's uniform.

After all the sizes are selected for each player click the "Save" button. A player's size can be changed anytime before the Order Deadline date.