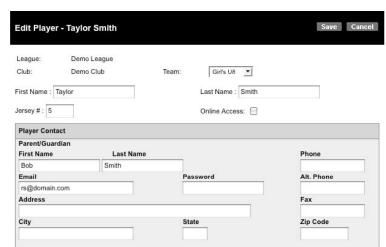

The player's contact information along with their uniform order, if placed, will be displayed. Online access can also be granted to the individual player by checking the "Online Access" check box. An email will be sent to the player with the player's log in information. This will allow the player to select and modify their uniform.

To view a player's information and grant online access click on the player's name.

The player's contact information along with their uniform order, if placed, will be displayed. Checking the "Online Access" check box will send an email to the player with their log in information. This will allow the player to select and modify their uniform.