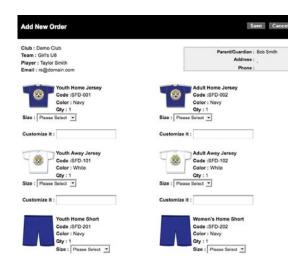

If no order has been placed, click the "Create New Order" button. A window with all the available items will be displayed. Once the selection is saved, the Player's information window will show the items and sizes selected.

If an order was placed, the order will be displayed with an "Edit Order" button.

To modify the entire order, click the "Edit Uniform" button. To modify an individual item click the "Edit" link corresponding to the item. Note that some uniform kits offer both Youth and Adult sizes. If a player is switching from a Youth size to an Adult size or visa versa this must be done by clicking the "Edit Uniform" button.

The order can be modified up until the Order Deadline.

If an item is customizable, a text field will be displayed below the item, allowing entry for the item.

Club Uniform Coordinator will have access to printing out order reports for each team. Under the "Reports" tab you will have the option of printing all the teams or select a team one at a time.