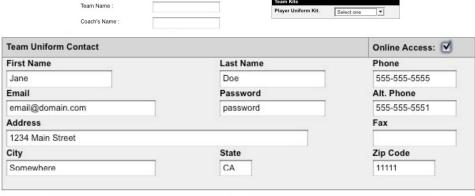

A new window will pop up. You will then need to enter the team's name. If your club has multiple uniform kits you will then need to select the appropriate uniform kit for that team.

League:

Demo League

As a Club Uniform Coordinator, you have the ability to allow the Team Manager to access their team's Uniform Pro.

To grant online access to the Team Manager, enter the manager's email address and check the "Online Access" box. You may assign a password or the system will create one for the Team Manager. Once vou've granted online access and the team is saved, an email will