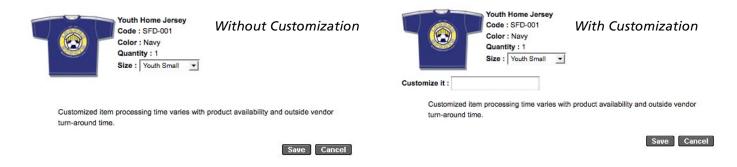

Demo Club: Girl's U8 Coach : Smith Mananger: Jane Doe

If customization of any product is available for the kit, (i.e. Name on Jersey) a "Customize Uniform" button will be displayed on the Team Information page above the roster.

The order can be modified up until the Order Deadline.

If an item is customizable, a text field will be displayed below the item, allowing entry for the item.

Club Uniform Coordinator will have access to printing out order reports for each team. Under the "Reports" tab you will have the option of printing all the teams or select a team one at a time.

The order can be modified up until the Order Deadline date.

If an item is customizable, a text field will be displayed below the item, allowing entry for the item.

When all the players are entered for the team, the "Roster Complete" check box will need to be checked. This allows the system to know that that team has entered all its players.