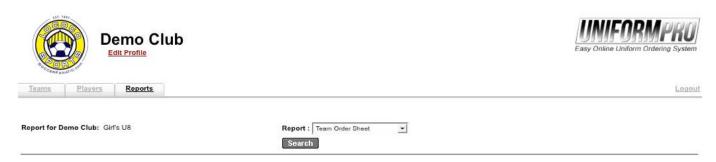

The order can be modified up until the Order Deadline.

If an item is customizable, a text field will be displayed below the item, allowing entry for the item.

Club Uniform Coordinator will have access to printing out order reports for each team. Under the "Reports" tab you will have the option of printing all the teams or select a team one at a time.

Team Manager will have access to printing out order reports for their team under the "Reports" tab.