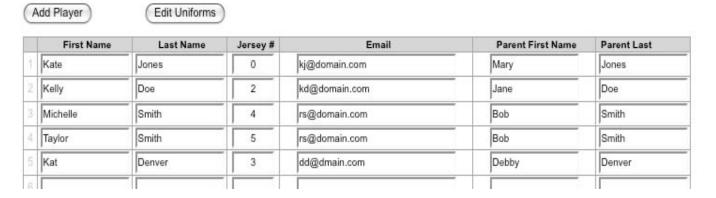

Save Close

Order Deadline: Monday Feb 28, 2011

be sent to the team manager informing them of log in information.

The Team will now be listed in the "Teams" tab screen

To edit a Team, click on the team name and the Team Information window will pop up and you can edit the information. Players can be added to the roster anytime before the "Order Deadline" (listed in RED). To add an additional player, click the "Add Player" button. A new row will appear for the players' information.

|   | First Name | Last Name | Jersey# | Email         | Parent First Name | Parent Last |
|---|------------|-----------|---------|---------------|-------------------|-------------|
| Ô | Kate       | Jones     | 0       | kj@domain.com | Mary              | Jones       |
| â | Kelly      | Doe       | 2       | kd@domain.com | Jane              | Doe         |
| â | Michelle   | Smith     | 4       | rs@domain.com | Bob               | Smith       |
| đ | Taylor     | Smith     | 5       | rs@domain.com | Bob               | Smith       |
| đ | Kat        | Denver    | 3       | dd@dmain.com  | Debby             | Denver      |
| 6 |            |           |         |               |                   |             |

After all the players are entered for the team, the "Roster Complete" check box will need to be checked. This allows the system to know that that team has entered all its players

| No                                         | te:                                          |
|--------------------------------------------|----------------------------------------------|
| Check the Roster Complete box when         | you have entered your entire roster.         |
| Check the Order Complete box when you have | ve entered your entire team's uniform order. |
| Roster Complete:                           | Order Complete:                              |