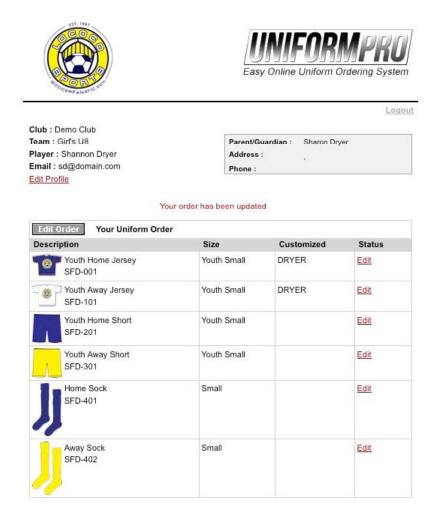

If an order was placed, the order will be displayed with an "Edit Order" button.

To modify the entire order, click the "Edit Uniform" button. To modify an individual item click the "Edit" link corresponding to the item. Note that some uniform kits offer both Youth and Adult sizes. If a player is switching from a Youth size to an Adult size or visa versa this must be done by clicking the "Edit Uniform" button.

The order can be modified up until the Order Deadline.

If an item is customizable, a text field will be displayed below the item, allowing entry for the item.

Club Uniform Coordinator will have access to printing out order reports for each team. Under the "Reports" tab you will have the option of printing all the teams or select a team one at a time.

### **Player Access Overview -**

When a player logs for the first time and no order has been created for them, the "Create New Order" button will be displayed.

If an order has already been placed, the Player window will show the sizes selected for the player and the option to edit the items.

To create a new uniform order for the player, click the "Create New Order". A window with all the available items will be displayed. Use the drop down to select the size then click "Save".

When the order is saved, the uniform information will be displayed.

To modify the entire order, click the "Edit Uniform" button. To modify an individual item click the "Edit" link corresponding to the item. Note that some uniform kits offer both Youth and Adult sizes.