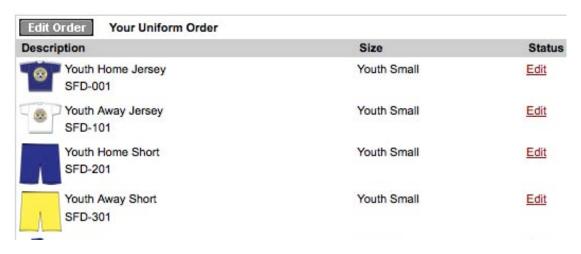

If an order was placed, the order will be displayed with an "Edit Order" button.

To modify the entire order, click the "Edit Uniform" button. To modify an individual item click the "Edit" link corresponding to the item. Note that some uniform kits offer both Youth and Adult sizes. If a player is switching from a Youth size to an Adult size or visa versa this must be done by clicking the "Edit Uniform" button.

To modify the entire order, click the "Edit Uniform" button. To modify an individual item click the "Edit" link corresponding to the item. Note that some uniform kits offer both Youth and Adult sizes. If a player is switching from a Youth size to an Adult size or visa versa this must be done by clicking the "Edit Uniform" button.