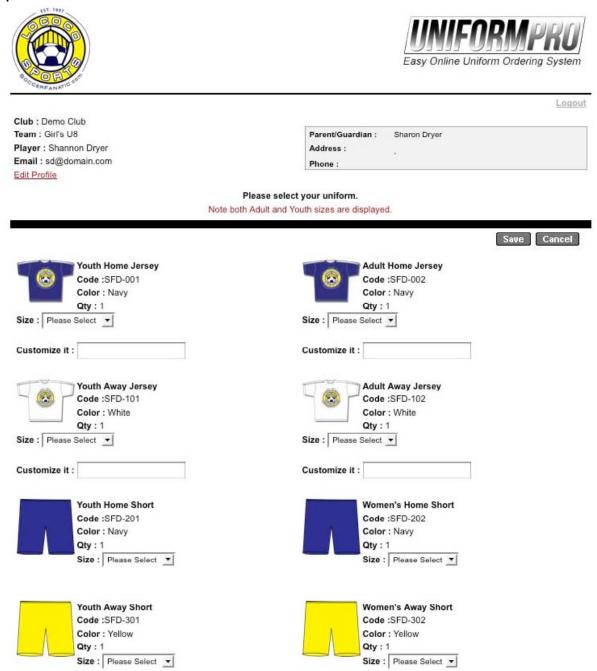

If no order has been placed, click the "Create New Order" button. A window with all the available items will be displayed. Once the selection is saved, the Player's information window will show the items and sizes selected.

### Please select your uniform.

Note both Adult and Youth sizes are displayed.

If an item is customizable, a text field will be displayed below the item, allowing entry for the item.

Once everything is "Saved" and logged out, the order will be submitted.