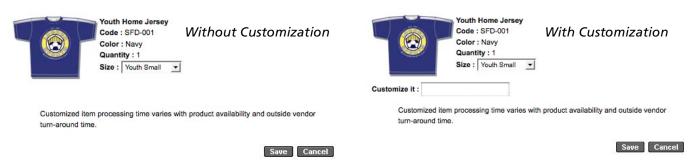

The order can be modified up until the Order Deadline.

If an item is customizable, a text field will be displayed below the item, allowing entry for the item.

Club Uniform Coordinator will have access to printing out order reports for each team. Under the "Reports" tab you will have the option of printing all the teams or select a team one at a time.

### Please select your uniform.

Note both Adult and Youth sizes are displayed.

If an item is customizable, a text field will be displayed below the item, allowing entry for the item.

Once everything is "Saved" and logged out, the order will be submitted.