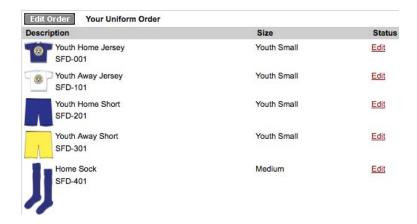

If an order was placed, the order will be displayed with an "Edit Order" button.

To modify the entire order, click the "Edit Uniform" button. To modify an individual item click the "Edit" link corresponding to the item. Note that some uniform kits offer both Youth and Adult sizes. If a player is switching from a Youth size to an Adult size or visa versa this must be done by clicking the "Edit Uniform" button.

To modify the entire order, click the "Edit Uniform" button. To modify an individual item click the "Edit" link corresponding to the item. Note that some uniform kits offer both Youth and Adult sizes. If a player is switching from a Youth size to an Adult size or visa versa this must be done by clicking the "Edit Uniform" button.