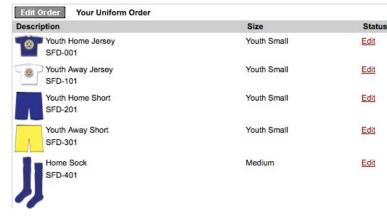

If an order was placed, the order will be displayed with an "Edit Order" button.

To modify the entire order, click the "Edit Uniform" button. To modify an individual item click the "Edit" link corresponding to the item. Note that some uniform kits offer both Youth and Adult sizes. If a player is switching from a Youth size to an Adult size or visa versa this must be done by clicking the "Edit Uniform" button.

To modify the entire order, click the "Edit Uniform" button. To modify an individual item click the "Edit" link corresponding to the item. Note that some uniform kits offer both Youth and Adult sizes. If a player is switching from a Youth size to an Adult size or visa versa this must be done by clicking the "Edit Uniform" button.

To modify the entire order, click the "Edit Uniform" button. To modify an individual item click the "Edit" link corresponding to the item. Note that some uniform kits offer both Youth and Adult sizes.