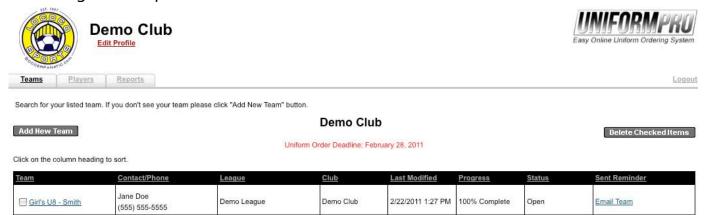

Once you receive your log in information you will have access to Uniform Pro. <a href="http://uniformpro.soccerloco.com">http://uniformpro.soccerloco.com</a>.

The first step as a Club Uniform Coordinator is to enter all the teams in your club. To enter a New Team, click the "Add New Team" button.

Save Close

Order Deadline: Monday Feb 28, 2011

be sent to the team manager informing them of log in information.

The Team will now be listed in the "Teams" tab screen

To edit a Team, click on the team name and the Team Information window will pop up and you can edit the information. Players can be added to the roster anytime before the "Order Deadline" (listed in RED). To add an additional player, click the "Add Player" button. A new row will appear for the players' information.

If a team has not entered all or any information you can send the team an email reminder by clicking the "Email Team" link. An email will then be sent to the team manager reminding them to place their order.

Club Uniform Coordinator will have access to all of the Club's teams and players entered into the Uniform Pro system. From the "Players" tab you can get a quick view of the players entered for the teams, if they have placed their uniform order and when was the last time they modified their order. To view a Team's players individually, select the team from the drop down. The team's roster will appear with the quick view information.