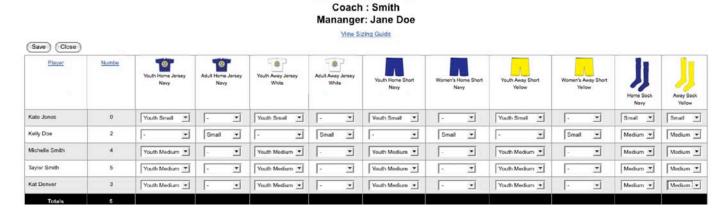

Once some or all of the players are entered into the system, uniform sizes can be assigned to the players. To do this click the "Edit Uniforms" button above or below the roster in the Team Information window.

A new window with the team roster and all the available items in the uniform kit will be displayed.

Demo Club: Girl's U8 Coach : Smith Mananger: Jane Doe

| Player         | Numbe | Youth Hor | me Jersey<br>avy |    | me Jersey<br>avy | Youth A | & Jersey<br>Nate | Adult A | way Jersey<br>White |    | Home Short<br>Navy |    | a Home Short<br>Navy |    | way Short<br>ellow |   | s Away Short<br>fellow |   | ne Sock<br>Navy | Awa | ny Sock |
|----------------|-------|-----------|------------------|----|------------------|---------|------------------|---------|---------------------|----|--------------------|----|----------------------|----|--------------------|---|------------------------|---|-----------------|-----|---------|
| Kate Jones     | 0     | -         | _                | -  | _                |         |                  | -       | _                   | -  |                    | -  |                      | -  |                    | - | _                      | - | -               | 1-  | •       |
| Kelly Doe      | 2     | -         | _                | -  | •                | -       | •                | -       | _                   | -  | •                  | -  | •                    | -  | •                  | - | •                      | - | _               | -   | ٠       |
| Michelle Smith | 4     | -         | •                | 1- | •                | 1.      | ·                | Į.      | _+                  | J- | •                  | 1- | •                    | 1- | 1                  | - |                        | - | +               |     | •       |
| Taylor Smith   | 5     | -         | •                | -  | •                | -       | •                | F-      | _                   | -  | •                  | -  | •                    | -  | •                  | · | •                      | - | _               | -   | •       |
| Kat Denver     | 3     | -         | -                | -  | •                | 1-      | *                | 1-      | _                   | 1- |                    | -  | -                    | -  | _                  | - | -                      | - | -               | 1-  | •       |
| Totals         | 5     |           | 201114           |    | 1877             |         |                  |         |                     |    |                    |    |                      |    |                    |   |                        |   |                 |     |         |

Select the appropriate size from the drop down for each of the players.

Note: that both Youth and Adult sizes may be available and displayed for a team's uniform.

After all the sizes are selected for each player click the "Save" button. A player's size can be changed anytime before the Order Deadline date.