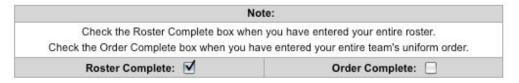

After all the players are entered for the team, the "Roster Complete" check box will need to be checked. This allows the system to know that that team has entered all its players

| No                                         | te:                                          |
|--------------------------------------------|----------------------------------------------|
| Check the Roster Complete box when         | you have entered your entire roster.         |
| Check the Order Complete box when you have | ve entered your entire team's uniform order. |
| Roster Complete:                           | Order Complete:                              |

The order can be modified up until the Order Deadline date.

If an item is customizable, a text field will be displayed below the item, allowing entry for the item.

When all the players are entered for the team, the "Roster Complete" check box will need to be checked. This allows the system to know that that team has entered all its players.