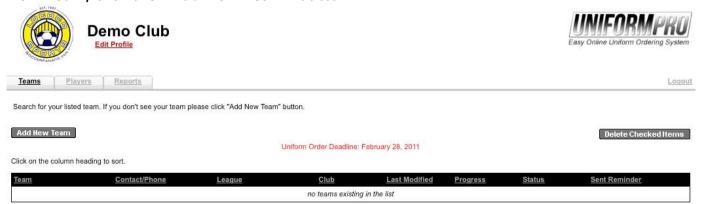

Once you receive your log in information you will have access to Uniform Pro. <a href="http://uniformpro.soccerloco.com">http://uniformpro.soccerloco.com</a>.

The first step as a Club Uniform Coordinator is to enter all the teams in your club. To enter a New Team, click the "Add New Team" button.

A new window will pop up. You will then need to enter the team's name. If your club has multiple uniform kits you will then need to select the appropriate uniform kit for that team.

League:

Demo League

As a Club Uniform Coordinator, you have the ability to allow the Team Manager to access their team's Uniform Pro.