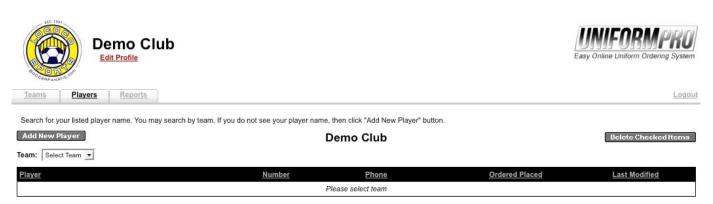

Club Uniform Coordinator will have access to all of the Club's teams and players entered into the Uniform Pro system. From the "Players" tab you can get a quick view of the players entered for the teams, if they have placed their uniform order and when was the last time they modified their order. To view a Team's players individually, select the team from the drop down. The team's roster will appear with the quick view information.

You can sort by "Player's Name", "Number", "Phone Number", "Order Placed", or "Last Modified" date by clicking on the table underlined headers. To view a player's information click on the player's name.