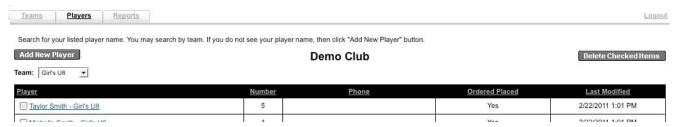

Club Uniform Coordinator will have access to all of the Club's teams and players entered into the Uniform Pro system. From the "Players" tab you can get a quick view of the players entered for the teams, if they have placed their uniform order and when was the last time they modified their order. To view a Team's players individually, select the team from the drop down. The team's roster will appear with the quick view information.

You can sort by "Player's Name", "Number", "Phone Number", "Order Placed", or "Last Modified" date by clicking on the table underlined headers. To view a player's information click on the player's name.