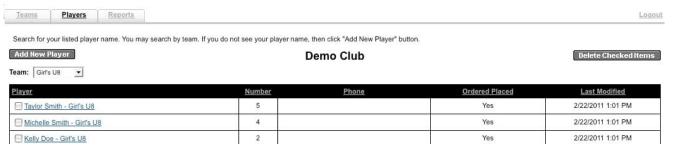

Club Uniform Coordinator will have access to all of the Club's teams and players entered into the Uniform Pro system. From the "Players" tab you can get a quick view of the players entered for the teams, if they have placed their uniform order and when was the last time they modified their order. To view a Team's players individually, select the team from the drop down. The team's roster will appear with the quick view information.

You can sort by "Player's Name", "Number", "Phone Number", "Order Placed", or "Last Modified" date by clicking on the table underlined headers. To view a player's information click on the player's name.

The player's contact information along with their uniform order, if placed, will be displayed. Online access can also be granted to the individual player by checking the "Online Access" check box. An email will be sent to the player with the player's log in information. This will allow the player to select and modify their uniform.