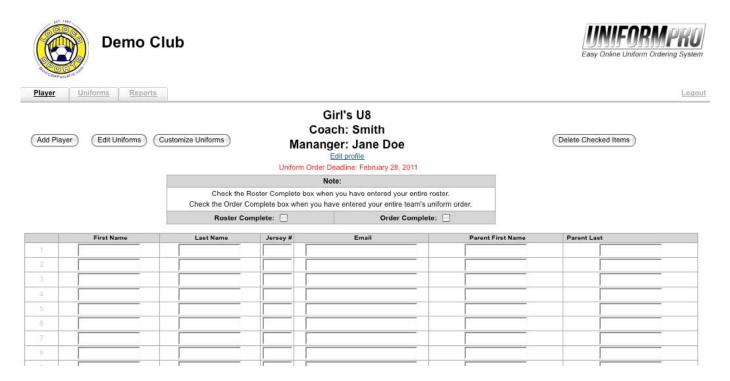

Save Close

Order Deadline: Monday Feb 28, 2011

be sent to the team manager informing them of log in information.

The Team will now be listed in the "Teams" tab screen

To edit a Team, click on the team name and the Team Information window will pop up and you can edit the information. Players can be added to the roster anytime before the "Order Deadline" (listed in RED). To add an additional player, click the "Add Player" button. A new row will appear for the players' information.

|   | First Name | Last Name | Jersey# | Email         | Parent First Name | Parent Last |
|---|------------|-----------|---------|---------------|-------------------|-------------|
| Ô | Kate       | Jones     | 0       | kj@domain.com | Mary              | Jones       |
| â | Kelly      | Doe       | 2       | kd@domain.com | Jane              | Doe         |
| â | Michelle   | Smith     | 4       | rs@domain.com | Bob               | Smith       |
| đ | Taylor     | Smith     | 5       | rs@domain.com | Bob               | Smith       |
| đ | Kat        | Denver    | 3       | dd@dmain.com  | Debby             | Denver      |
| 6 |            |           |         |               |                   |             |

After all the players are entered for the team, the "Roster Complete" check box will need to be checked. This allows the system to know that that team has entered all its players

| No                                         | te:                                          |
|--------------------------------------------|----------------------------------------------|
| Check the Roster Complete box when         | you have entered your entire roster.         |
| Check the Order Complete box when you have | ve entered your entire team's uniform order. |
| Roster Complete:                           | Order Complete:                              |