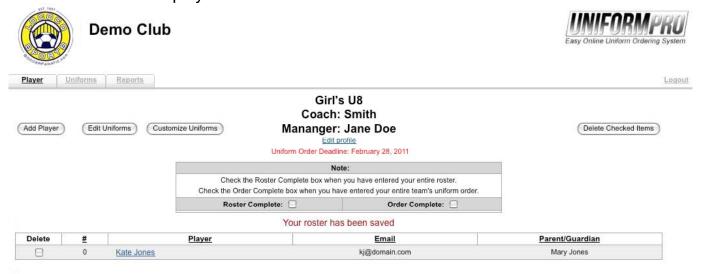

Save Close

Order Deadline: Monday Feb 28, 2011

be sent to the team manager informing them of log in information.

The Team will now be listed in the "Teams" tab screen

To edit a Team, click on the team name and the Team Information window will pop up and you can edit the information. Players can be added to the roster anytime before the "Order Deadline" (listed in RED). To add an additional player, click the "Add Player" button. A new row will appear for the players' information.

|   | First Name | Last Name | Jersey# | Email         | Parent First Name | Parent Last |
|---|------------|-----------|---------|---------------|-------------------|-------------|
| Ô | Kate       | Jones     | 0       | kj@domain.com | Mary              | Jones       |
| â | Kelly      | Doe       | 2       | kd@domain.com | Jane              | Doe         |
| â | Michelle   | Smith     | 4       | rs@domain.com | Bob               | Smith       |
| đ | Taylor     | Smith     | 5       | rs@domain.com | Bob               | Smith       |
| đ | Kat        | Denver    | 3       | dd@dmain.com  | Debby             | Denver      |
| 6 |            |           |         |               |                   |             |

After all the players are entered for the team, the "Roster Complete" check box will need to be checked. This allows the system to know that that team has entered all its players

| No                                         | te:                                          |
|--------------------------------------------|----------------------------------------------|
| Check the Roster Complete box when         | you have entered your entire roster.         |
| Check the Order Complete box when you have | ve entered your entire team's uniform order. |
| Roster Complete:                           | Order Complete:                              |