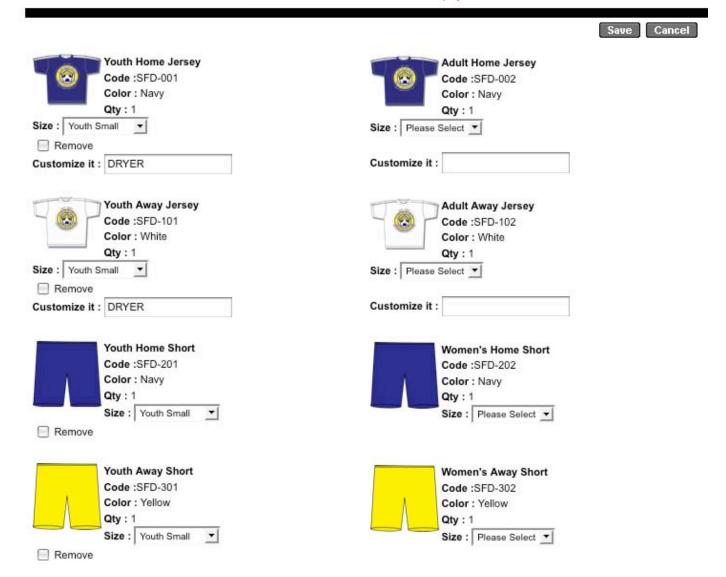

To modify the entire order, click the "Edit Uniform" button. To modify an individual item click the "Edit" link corresponding to the item. Note that some uniform kits offer both Youth and Adult sizes.

If a player is switching from a Youth size to an Adult size or visa versa this must be done by clicking the "Edit Uniform" button. To switch from Youth to Adult, or visa versa, check the "Remove" check box next to the item that has already been selected, then select the appropriate size for item wanted.

### Please select your uniform.

Note both Adult and Youth sizes are displayed.

If an item is customizable, a text field will be displayed below the item, allowing entry for the item.

Once everything is "Saved" and logged out, the order will be submitted.