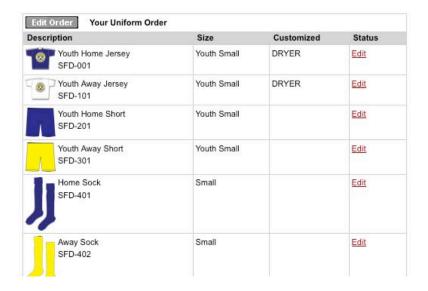

If an order was placed, the order will be displayed with an "Edit Order" button.

To modify the entire order, click the "Edit Uniform" button. To modify an individual item click the "Edit" link corresponding to the item. Note that some uniform kits offer both Youth and Adult sizes. If a player is switching from a Youth size to an Adult size or visa versa this must be done by clicking the "Edit Uniform" button.

To modify the entire order, click the "Edit Uniform" button. To modify an individual item click the "Edit" link corresponding to the item. Note that some uniform kits offer both Youth and Adult sizes.

If a player is switching from a Youth size to an Adult size or visa versa this must be done by clicking the "Edit Uniform" button. To switch from Youth to Adult, or visa versa, check the "Remove" check box next to the item that has already been selected, then select the appropriate size for item wanted.