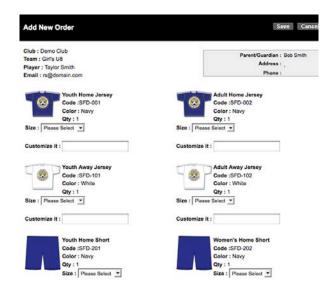

If no order has been placed, click the "Create New Order" button. A window with all the available items will be displayed. Once the selection is saved, the Player's information window will show the items and sizes selected.

To create a new uniform order for the player, click the "Create New Order". A window with all the available items will be displayed. Use the drop down to select the size then click "Save".

When the order is saved, the uniform information will be displayed.