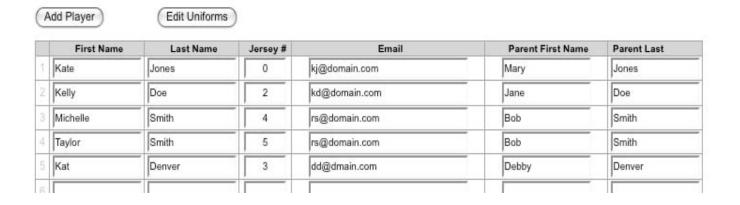

Save Close

Order Deadline: Monday Feb 28, 2011

be sent to the team manager informing them of log in information.

The Team will now be listed in the "Teams" tab screen

To edit a Team, click on the team name and the Team Information window will pop up and you can edit the information. Players can be added to the roster anytime before the "Order Deadline" (listed in RED). To add an additional player, click the "Add Player" button. A new row will appear for the players' information.

|   | First Name | Last Name | Jersey# | Email         | Parent First Name | Parent Last |
|---|------------|-----------|---------|---------------|-------------------|-------------|
| Ô | Kate       | Jones     | 0       | kj@domain.com | Mary              | Jones       |
| â | Kelly      | Doe       | 2       | kd@domain.com | Jane              | Doe         |
| â | Michelle   | Smith     | 4       | rs@domain.com | Bob               | Smith       |
| đ | Taylor     | Smith     | 5       | rs@domain.com | Bob               | Smith       |
| đ | Kat        | Denver    | 3       | dd@dmain.com  | Debby             | Denver      |
| 6 |            |           |         |               |                   |             |

# **Team Manager Overview -**

Once logged in, the Team Manager will need to create their team roster. Enter the Player's First Name, Last Name, Jersey #, Email, Parent's First Name (optional) and Parent's Last Name (optional). Click the "Save Roster" button to save the roster.

A player can be added to the roster anytime before the "Order Deadline" date. To add an additional player, click the "Add Player" button. A new row will appear for the player's information. Once all players have been added click the "Save" button.