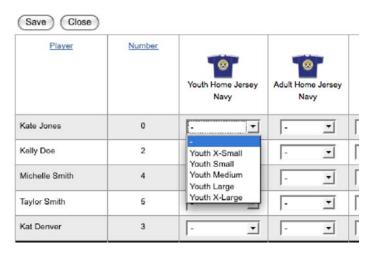

Once some or all of the players are entered into the system, uniform sizes can be assigned to the players. To do this click the "Edit Uniforms" button above or below the roster in the Team Information window.

A new window with the team roster and all the available items in the uniform kit will be displayed.

Demo Club: Girl's U8 Coach : Smith Mananger: Jane Doe View Sizing Guide

| Player         | Numbe | Youth Ho | me Jersey<br>avy |    | me Jersey<br>avy | Youth A | & Jorsey<br>White | Adult A | way Jersey<br>White |    | Iome Short<br>Vavy |    | Home Short<br>Navy |   | way Short<br>silow |   | s Away Short<br>follow |    | ne Sock<br>Navy | Awa | y Sock |
|----------------|-------|----------|------------------|----|------------------|---------|-------------------|---------|---------------------|----|--------------------|----|--------------------|---|--------------------|---|------------------------|----|-----------------|-----|--------|
| Kate Jones     | 0     | -        |                  | -  | _                | -       |                   | -       | _                   | -  | •                  | -  | _                  | - | _                  | - | _                      | -  | _               | 1-  | •      |
| Kelly Doe      | 2     | -        | •                | -  | •                | -       | •                 | -       | •                   | [- | •                  | -  | •                  | - | •                  | - | •                      | -  | _               | -   | ٠      |
| Michelle Smith | 4     | -        | •                | 1- | •                | 1-      | •                 | 1-      | +                   | 1- | •                  | 1- | •                  | 1 | •                  | - | •                      | 1- | *               |     | •      |
| Taylor Smith   | 5     | -        | •                | -  | •                | -       | •                 | -       | -                   | Į- | •                  | -  | •                  | - | •                  | - | •                      | -  | _               | -   | •      |
| Kat Denver     | 3     | -        |                  | -  | _                | 1-      | _                 | 1-      |                     | 1- |                    | -  |                    | - | _                  | - |                        | -  |                 | -   | •      |
| Totals         | 5     |          |                  |    |                  |         |                   |         |                     |    |                    |    |                    |   |                    |   |                        |    |                 |     |        |

Select the appropriate size from the drop down for each of the players.

Note that both Youth and Adult sizes may be available and displayed for a team's uniform.

After all the sizes are selected for each player click the "Save" button. A player's size can be changed anytime before the Order Deadline date.