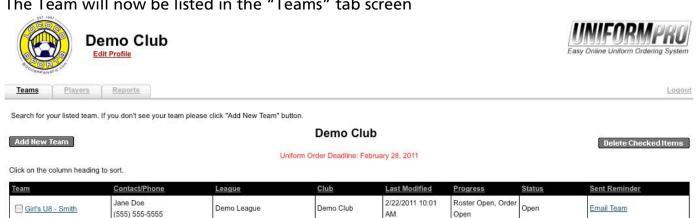

To grant online access to the Team Manager, enter the manager's email address and check the "Online Access" box. You may assign a password or the system will create one for the Team Manager. Once vou've granted online access and the team is saved, an email will

Save Close

Order Deadline: Monday Feb 28, 2011

be sent to the team manager informing them of log in information.

The Team will now be listed in the "Teams" tab screen

To edit a Team, click on the team name and the Team Information window will pop up and you can edit the information. Players can be added to the roster anytime before the "Order Deadline" (listed in RED). To add an additional player, click the "Add Player" button. A new row will appear for the players' information.