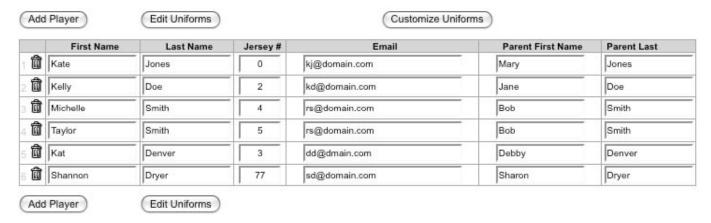

The order can be modified up until the Order Deadline.

If an item is customizable, a text field will be displayed below the item, allowing entry for the item.

Club Uniform Coordinator will have access to printing out order reports for each team. Under the "Reports" tab you will have the option of printing all the teams or select a team one at a time.

A player can be added to the roster anytime before the "Order Deadline" date. To add an additional player, click the "Add Player" button. A new row will appear for the player's information. Once all players have been added click the "Save" button.

|   | First Name | Last Name | Jersey# | Email         | Parent First Name | Parent Last |
|---|------------|-----------|---------|---------------|-------------------|-------------|
| â | Kate       | Jones     | 0       | kj@domain.com | Mary              | Jones       |
| â | Kelly      | Doe       | 2       | kd@domain.com | Jane              | Doe         |
| â | Michelle   | Smith     | 4       | rs@domain.com | Bob               | Smith       |
| â | Taylor     | Smith     | 5       | rs@domain.com | Bob               | Smith       |
| â | Kat        | Denver    | 3       | dd@dmain.com  | Debby             | Denver      |
| â | Shannon    | Dryer     | 77      | sd@domain.com | Sharon            | Dryer       |