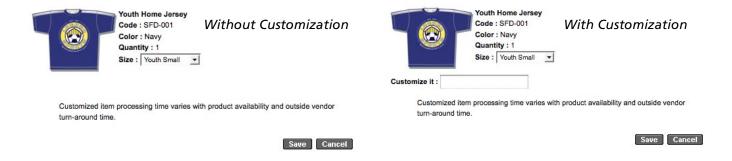

Demo Club: Girl's U8 Coach : Smith Mananger: Jane Doe

If customization of any product is available for the kit, (i.e. Name on Jersey) a "Customize Uniform" button will be displayed on the Team Information page above the roster.

Once the sizes are selected you can add the customization for each player.

When all the player's sizes have been entered, the "Order Complete" check box on the Team Information window will need to be checked to tell the system the order is ready to go to production.

The order can be modified up until the Order Deadline.

If an item is customizable, a text field will be displayed below the item, allowing entry for the item.

Club Uniform Coordinator will have access to printing out order reports for each team. Under the "Reports" tab you will have the option of printing all the teams or select a team one at a time.

The order can be modified up until the Order Deadline date.

If an item is customizable, a text field will be displayed below the item, allowing entry for the item.

When all the players are entered for the team, the "Roster Complete" check box will need to be checked. This allows the system to know that that team has entered all its players.