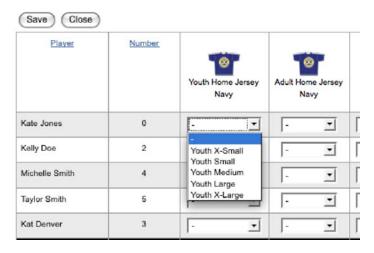

Once some or all of the players are entered into the system, uniform sizes can be assigned to the players. To do this click the "Edit Uniforms" button above or below the roster in the Team Information window.

A new window with the team roster and all the available items in the uniform kit will be displayed.

Demo Club: Girl's U8 Coach : Smith Mananger: Jane Doe View Sizing Guide

| Player         | Numbe | Youth Ho | me Jersey<br>avy |    | me Jersey<br>avy | Youth A | & Jorsey<br>White | Adult A | way Jersey<br>White |    | Iome Short<br>Vavy |    | Home Short<br>Navy |   | way Short<br>silow |   | s Away Short<br>follow |    | ne Sock<br>Navy | Awa | y Sock |
|----------------|-------|----------|------------------|----|------------------|---------|-------------------|---------|---------------------|----|--------------------|----|--------------------|---|--------------------|---|------------------------|----|-----------------|-----|--------|
| Kate Jones     | 0     | -        |                  | -  | _                | -       |                   | -       | _                   | -  | •                  | -  | _                  | - | _                  | - | _                      | -  | _               | 1-  | •      |
| Kelly Doe      | 2     | -        | •                | -  | •                | -       | •                 | -       | •                   | [- | •                  | -  | •                  | - | •                  | - | •                      | -  | _               | -   | ٠      |
| Michelle Smith | 4     | -        | •                | 1- | •                | 1-      | •                 | 1-      | +                   | 1- | •                  | 1- | •                  | 1 | •                  | - | •                      | 1- | *               |     | •      |
| Taylor Smith   | 5     | -        | •                | -  | •                | -       | •                 | -       | -                   | Į- | •                  | -  | •                  | - | •                  | - | •                      | -  | _               | -   | •      |
| Kat Denver     | 3     | -        |                  | -  | _                | 1-      | _                 | 1-      |                     | 1- |                    | -  |                    | - | _                  | - |                        | -  |                 | -   | •      |
| Totals         | 5     |          |                  |    |                  |         |                   |         |                     |    |                    |    |                    |   |                    |   |                        |    |                 |     |        |

Select the appropriate size from the drop down for each of the players.

Note that both Youth and Adult sizes may be available and displayed for a team's uniform.

After all the sizes are selected for each player click the "Save" button. A player's size can be changed anytime before the Order Deadline date.