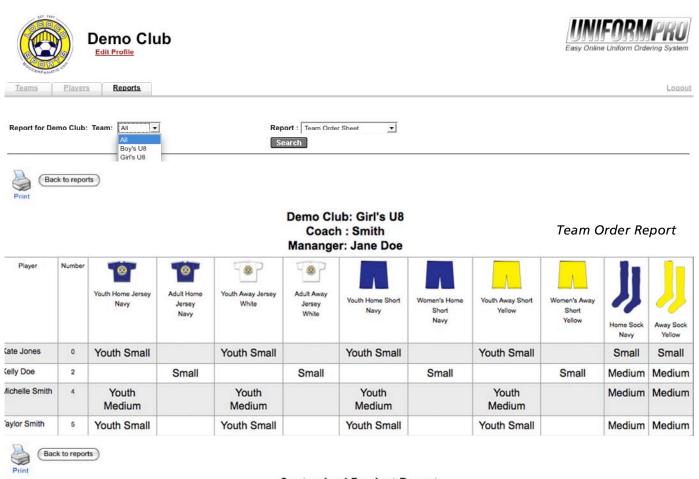

# Team Order Report

Demo Club: Girl's U8 Coach : Smith Mananger: Jane Doe

| Player         | Number | Youth Home Jersey<br>Navy | Adult Home<br>Jersey<br>Navy | Youth Away Jersey<br>White | Adult Away<br>Jersey<br>White | Youth Home Short<br>Navy | Women's Home<br>Short<br>Navy | Youth Away Short<br>Yellow | Women's Away<br>Short<br>Yellow | Home Sock<br>Navy | Away Sock<br>Yellow |
|----------------|--------|---------------------------|------------------------------|----------------------------|-------------------------------|--------------------------|-------------------------------|----------------------------|---------------------------------|-------------------|---------------------|
| (ate Jones     | 0      | Youth Small               |                              | Youth Small                |                               | Youth Small              |                               | Youth Small                |                                 | Small             | Small               |
| (elly Doe      | 2      |                           | Small                        |                            | Small                         |                          | Small                         |                            | Small                           | Medium            | Medium              |
| Michelle Smith | 4      | Youth<br>Medium           |                              | Youth<br>Medium            |                               | Youth<br>Medium          |                               | Youth<br>Medium            |                                 | Medium            | Medium              |
| aylor Smith    | 5      | Youth Small               |                              | Youth Small                |                               | Youth Small              |                               | Youth Small                |                                 | Medium            | Medium              |