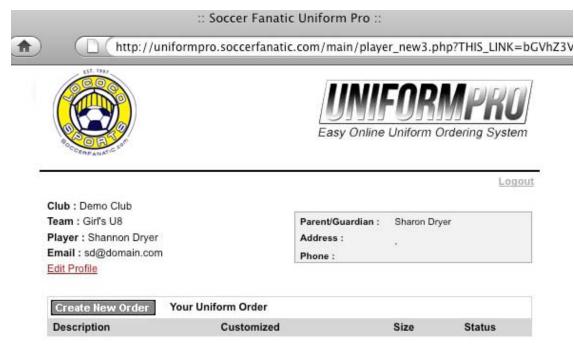

### **Player Access Overview -**

When a player logs for the first time and no order has been created for them, the "Create New Order" button will be displayed.

If an order has already been placed, the Player window will show the sizes selected for the player and the option to edit the items.

To create a new uniform order for the player, click the "Create New Order". A window with all the available items will be displayed. Use the drop down to select the size then click "Save".

When the order is saved, the uniform information will be displayed.