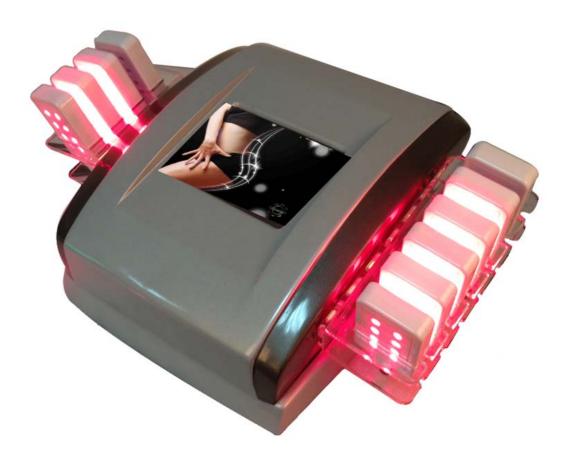

# HKS-08 user manual

Laser head×8 \*10 glasses

bandage for tied laser heads 5 pcs

#### **Accessories list**

| 1.Host              | 1 pc   |
|---------------------|--------|
| 2.Power supply line | 1 pc   |
| 3.User manual       | 1 pc   |
| 4.Laser8X work head | 10 pcs |
| 5.glasses           | 1 pc   |
| 6.Bind ties         | 5 pcs  |
| 7.Accessory frame   | 2 pcs  |
| 8.Hexagonal screws  | 8 pcs  |
| 9.Hexagon wrench    | 1 pc   |