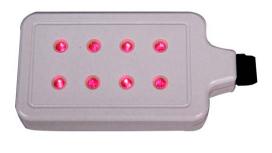

#### 1. Operation step of Laser 8X

- (1)Clean the skin, and according the treatment part to choose the suit band ties and tied them up.(2)Put the Laser 8X work heads into the band ties,
- the side with Led contact to skin directly.

  2 lase×8r can tied on the arms.4 laser×8 can tied
- on the big legs 4 laser×8 can tied on the belly.

  (3)Set intensity of every Laser 8X in interface shows the range is 1(weak)~3(strong).

Operation steps: When the cursor "V" on the location "channel 1 1Hz",click" ←"and " → "to set the intensity of laser, the range is 1HZ~1000HZ. OFF means that close channel 1.