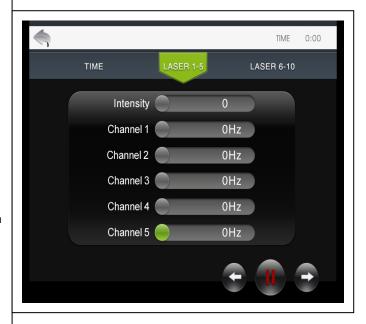

  2 lase×8r can tied on the arms.4 laser×8 can tied
- on the big legs 4 laser×8 can tied on the belly.

  (3)Set intensity of every Laser 8X in interface shows the range is 1(weak)~3(strong).

Operation steps: When the cursor "V" on the location "channel 1 1Hz",click" ←"and " → "to set the intensity of laser, the range is 1HZ~1000HZ. OFF means that close channel 1.

Then move the cursor "V" to the "channel 2 1HZ", click"  $\leftarrow$  "and "  $\rightarrow$  " to set the intensity of laser, the range is 1HZ~1000HZ. OFF means that close channel 2. ......

(4)Setting work time .Click "Time" to enter interface . Click" ← "and " → "one time to change one minute, click the number of time directly to change ten minutes every time.30 minutes of every treatment part.