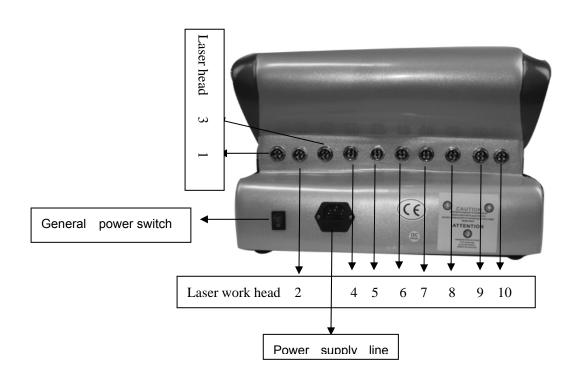

### **Basal Operation**

- 1.Put the accessories well and connect them to the host.
- 2.Insert power supply line to machine, turn on the General power
- 3. As shows, input default "SET" enter interface .
- 4.Click any place on screen to enter function interface as shows.
- 5.you also can set the language English or Spanish.

  2 lase×8r can tied on the arms.4 laser×8 can tied
- on the big legs 4 laser×8 can tied on the belly.

  (3)Set intensity of every Laser 8X in interface shows the range is 1(weak)~3(strong).

Operation steps: When the cursor "V" on the location "channel 1 1Hz",click" ←"and " → "to set the intensity of laser, the range is 1HZ~1000HZ. OFF means that close channel 1.

Then move the cursor "V" to the "channel 2 1HZ", click"  $\leftarrow$  "and "  $\rightarrow$  " to set the intensity of laser, the range is 1HZ~1000HZ. OFF means that close channel 2. ......

(4)Setting work time .Click "Time" to enter interface . Click" ← "and " → "one time to change one minute, click the number of time directly to change ten minutes every time.30 minutes of every treatment part.