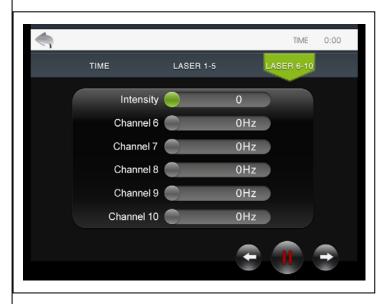

  2 lase×8r can tied on the arms.4 laser×8 can tied
- on the big legs 4 laser×8 can tied on the belly.

  (3)Set intensity of every Laser 8X in interface shows the range is 1(weak)~3(strong).

Operation steps: When the cursor "V" on the location "channel 1 1Hz",click" ←"and " → "to set the intensity of laser, the range is 1HZ~1000HZ. OFF means that close channel 1.

Then move the cursor "V" to the "channel 2 1HZ", click"  $\leftarrow$  "and "  $\rightarrow$  " to set the intensity of laser, the range is 1HZ~1000HZ. OFF means that close channel 2. ......

(4)Setting work time .Click "Time" to enter interface . Click" ← "and " → "one time to change one minute, click the number of time directly to change ten minutes every time.30 minutes of every treatment part.