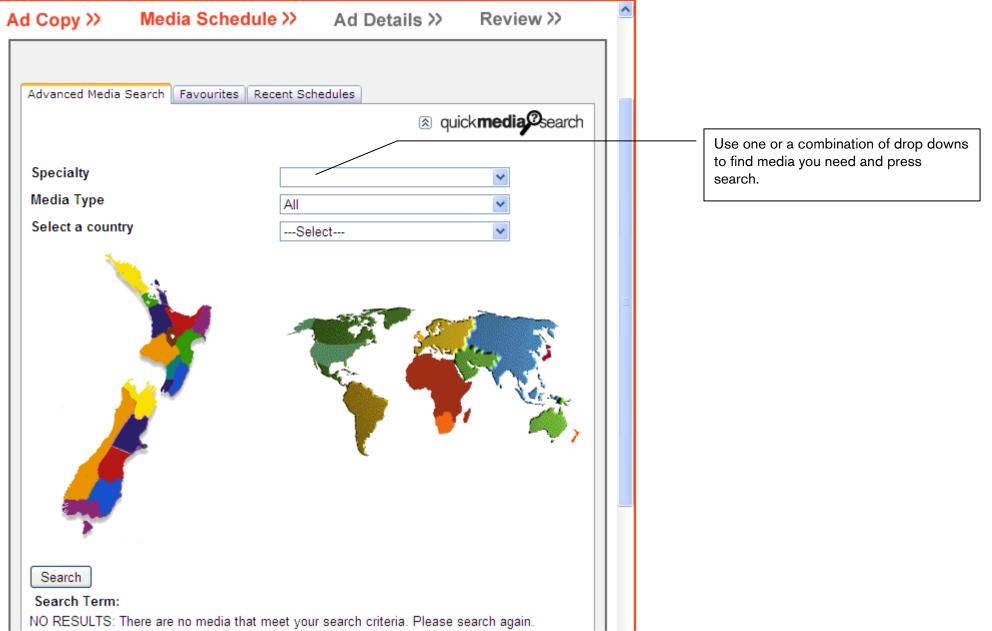

## Advanced Media Search

If you are unsure what media you want please don't hesitate to call your Client Service Advisor for assistance on 0800 170 019. You can also view our entire media list using the Advanced Media Search feature, then filtering by Speciality, Type of media or Location.

Note - media specialties are tagged to clients in our database. If you search a specialty and get no return, please call to have a Specialty assigned to you (i.e. Health General or Law)