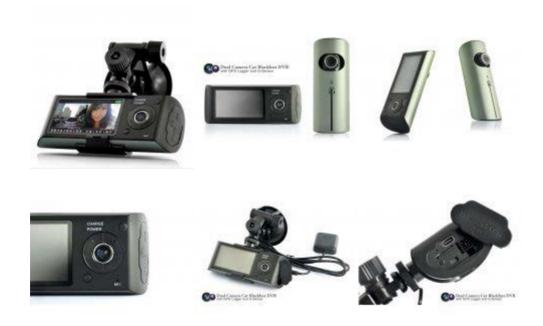

The road is full of hidden dangers and bad drivers, that's why you need to keep a car blackbox DVR in place for those stingy insurance companies. Constantly on alert, this Car DVR is installed directly on the windshield and powers on automatically when the engine is on. Dual cameras record everything on the road as well as inside the car, so the next time a bad driver bumps into you and claims it was your fault, get their contact into and tell them not a chance with this car blackbox DVR.

This Car Blackbox DVR is also immensely useful if you get in an accident and need to clarify immediately what has just happened to the officer. A built-in battery is included for you to detach the car DVR from your windshield and playback its video directly on the 2.7 inch LCD screen, Not only is this very useful to get indemnified instantly for small cases, but it'll save you (and your passengers) a potential headache.

Compared to normal car DVRs, this new model introduces two new functions:

- **-GPS Logger**: Open up Google Maps and you can instantly see your vehicle's driving track, speed, time, and date. Insurance companies love data.
- **-G-Sensor**: Also known as the gravity sensor, this car DVR detects and records any sudden motion or speed changes in X, Y and Z axis. As soon as any sharp braking, rapid acceleration, excessive cornering or sudden impact occurs, you can be sure this car DVR remembers. Need to prove that someone else bumped into YOU and not the other way around? Then this car DVR is here to save the day.