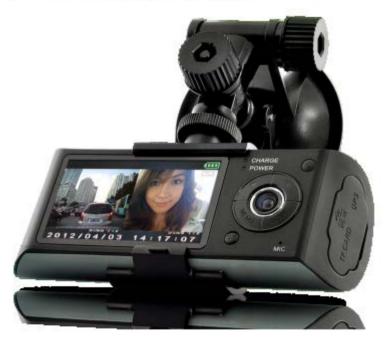

## **Dual Camera Car Blackbox DVR with GPS Logger and G-Sensor**

Product code: CVWL-C143

Keep yourself protected from fraudulent lawsuits on the road with one of the most advanced car DVRs ever: The Dual Camera Car Blackbox DVR with GPS Logger and G-Sensor.

The road is full of hidden dangers and bad drivers, that's why you need to keep a car blackbox DVR in place for those stingy insurance companies. Constantly on alert, this Car DVR is installed directly on the windshield and powers on automatically when the engine is on. Dual cameras record everything on the road as well as inside the car, so the next time a bad driver bumps into you and claims it was your fault, get their contact into and tell them not a chance with this car blackbox DVR.

This Car Blackbox DVR is also immensely useful if you get in an accident and need to clarify immediately what has just happened to the officer. A built-in battery is included for you to detach the car DVR from your windshield and playback its video directly on the 2.7 inch LCD screen, Not only is this very useful to get indemnified instantly for small cases, but it'll save you (and your passengers) a potential headache.

Compared to normal car DVRs, this new model introduces two new functions:

- **-GPS Logger**: Open up Google Maps and you can instantly see your vehicle's driving track, speed, time, and date. Insurance companies love data.
- **-G-Sensor**: Also known as the gravity sensor, this car DVR detects and records any sudden motion or speed changes in X, Y and Z axis. As soon as any sharp braking, rapid acceleration, excessive cornering or sudden impact occurs, you can be sure this car DVR remembers. Need to prove that someone else bumped into YOU and not the other way around? Then this car DVR is here to save the day.