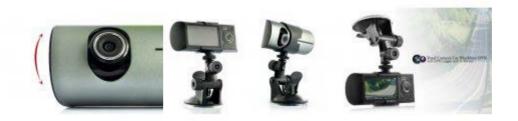

The road is full of hidden dangers and bad drivers, that's why you need to keep a car blackbox DVR in place for those stingy insurance companies. Constantly on alert, this Car DVR is installed directly on the windshield and powers on automatically when the engine is on. Dual cameras record everything on the road as well as inside the car, so the next time a bad driver bumps into you and claims it was your fault, get their contact into and tell them not a chance with this car blackbox DVR.

Compared to normal car DVRs, this new model introduces two new functions:

- **-GPS Logger**: Open up Google Maps and you can instantly see your vehicle's driving track, speed, time, and date. Insurance companies love data.
- **-G-Sensor**: Also known as the gravity sensor, this car DVR detects and records any sudden motion or speed changes in X, Y and Z axis. As soon as any sharp braking, rapid acceleration, excessive cornering or sudden impact occurs, you can be sure this car DVR remembers. Need to prove that someone else bumped into YOU and not the other way around? Then this car DVR is here to save the day.