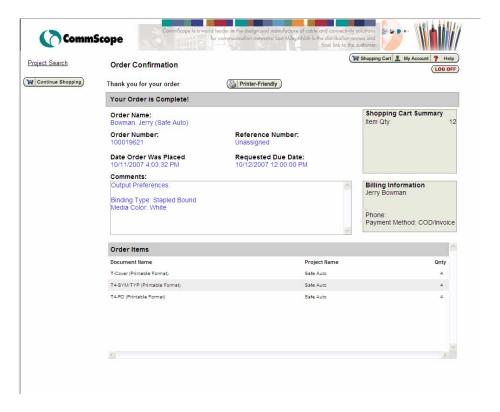

You can print the order confirmation for your records. You can Continue Shopping, or Log Off.