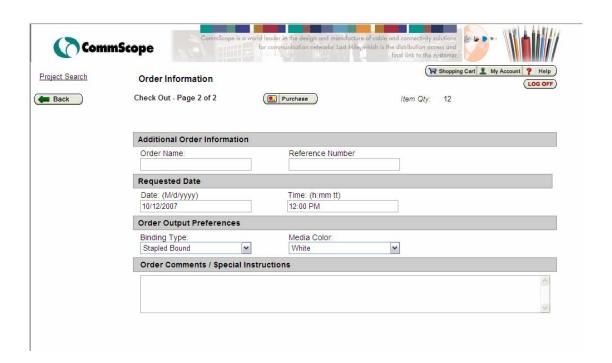

You can change the quantities or remove documents from the shopping cart before checking out.

Choose your shipping method from the drop-down menu, and click Continue.

Review your order and add any additional instructions. Click Purchase.