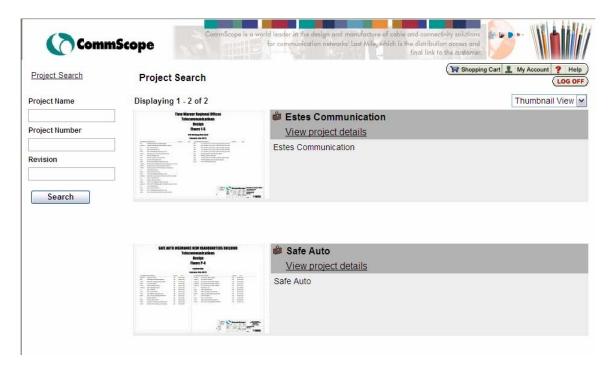

Enter your account information, and click Login.

Click I Accept for the User Service Agreement.

All projects available to your account will be listed. You can switch views in the drop-down menu at the top of the page. To search for a specific project, use the menu at the left. Click the project you are looking for to view the documents.

The project folders will be listed to the left. Click the folder you want to view.

The documents will be listed to the right.

Click on a document to view it in Adobe Acrobat.