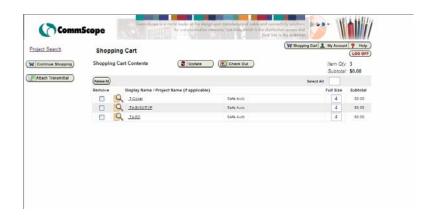

## To place a print order with Franklin Imaging:

Type the number of prints desired in the Full Size Printed box. You can select individual documents, or type the quantity in the Select All box at the top. You do not need to click the Select All check box when ordering prints. Once you have selected your prints, click Add to Cart. After adding prints to your cart, click the shopping cart button at the top of the page.

You can change the quantities or remove documents from the shopping cart before checking out.

Choose your shipping method from the drop-down menu, and click Continue.

Review your order and add any additional instructions. Click Purchase.