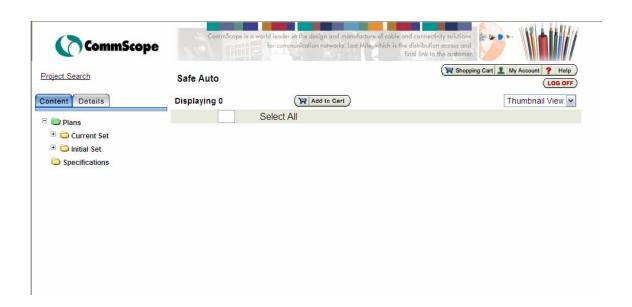

The project folders will be listed to the left. Click the folder you want to view.

The documents will be listed to the right.

Click on a document to view it in Adobe Acrobat.