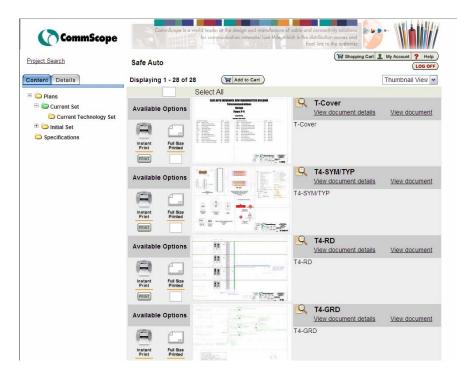

The project folders will be listed to the left. Click the folder you want to view.

The documents will be listed to the right.

Click on a document to view it in Adobe Acrobat.

## To place a print order with Franklin Imaging:

Type the number of prints desired in the Full Size Printed box. You can select individual documents, or type the quantity in the Select All box at the top. You do not need to click the Select All check box when ordering prints. Once you have selected your prints, click Add to Cart. After adding prints to your cart, click the shopping cart button at the top of the page.