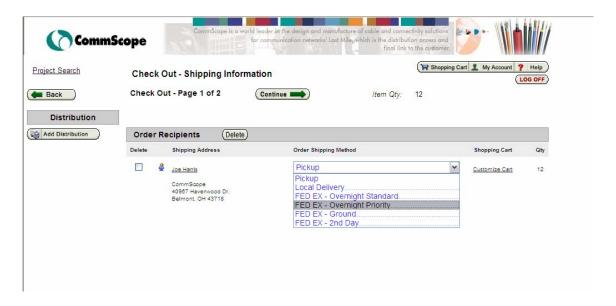

You can change the quantities or remove documents from the shopping cart before checking out.

Choose your shipping method from the drop-down menu, and click Continue.

Review your order and add any additional instructions. Click Purchase.