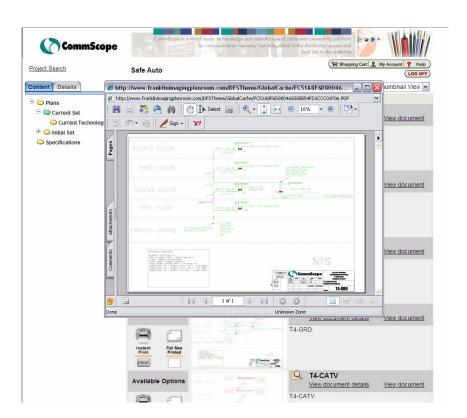

The project folders will be listed to the left. Click the folder you want to view.

The documents will be listed to the right.

Click on a document to view it in Adobe Acrobat.