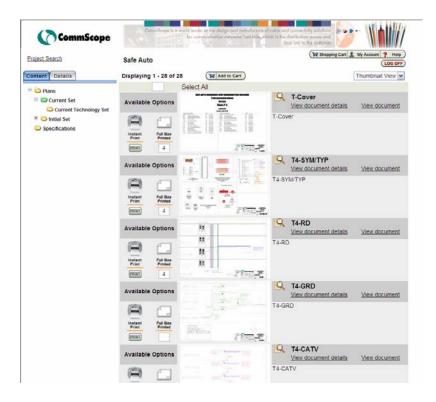

## To place a print order with Franklin Imaging:

Type the number of prints desired in the Full Size Printed box. You can select individual documents, or type the quantity in the Select All box at the top. You do not need to click the Select All check box when ordering prints. Once you have selected your prints, click Add to Cart. After adding prints to your cart, click the shopping cart button at the top of the page.