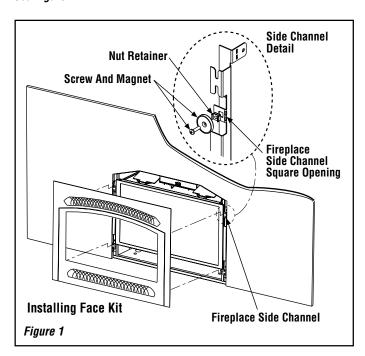

#### INSTALLATION INSTRUCTIONS

**Note:** When handling the face kit, take care not to scratch the outwardfacing painted or plated surfaces.

Step 1. Insert the nut retainers into the square openings of the side channels. Thread the screw and magnets into each nut, four (4) places. See Figure 1.

Arched and Rectangular Face Kits - TABLE 1 ARCHED RECTANGULAR

Adjust the magnets to match the facing material on the fireplace and

| COLOR/            | MODEL      | CATALOG | MODEL      | CATALOG | MODEL  |
|-------------------|------------|---------|------------|---------|--------|
| PLATING           | NO.        | NO.     | NO.        | NO.     | SERIES |
| Black             | LSS-PA35B  | H0382   | LSS-PT35B  | H0386   | LSS35  |
| Gold              | LSS-PA35G  | H0383   | LSS-PT35G  | H0387   |        |
| Brushed<br>Nickel | LSS-PA35BN | H0385   | LSS-PT35N  | H0389   |        |
| Black             | LSS-PA40B  | H0405   | LSS-PT40B  | H0409   | LSS40  |
| Gold              | LSS-PA40G  | H0406   | LSS-PT40G  | H0410   |        |
| Brushed<br>Nickel | LSS-PA40BN | H0408   | LSS-PT40BN | H0413   |        |