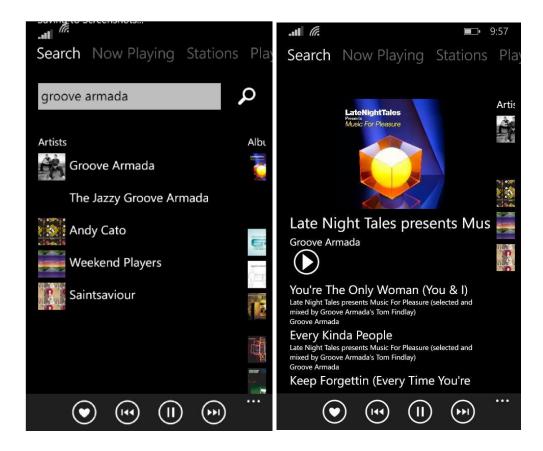

#### Search Screen

#### Search screen features

- 1. Type search term (artist, album, song).
- 2. Tree views are populated, Artist, Albums and Songs. By taping on Artist or Album the application will navigate to details view for that artist or album.
- 3. By taping on a song the song will be played.

#### Details view of artist/album

- 1. Picture, artist name or album and artist name with a picture of the album or the artist.
- 2. Play all button in case of album will play all songs in case of artist will play the top songs.
- List of top songs in case of artist or album songs in case of album.