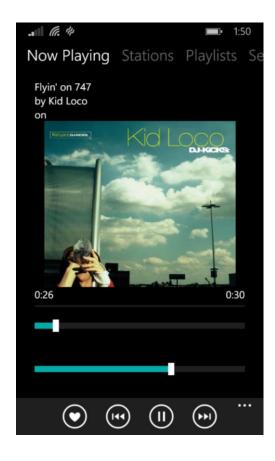

#### Now Playing screen features

- 1. Song info song name, artist, album and album picture
- 2. Song progress bar with time passed and time left
- 3. Volume control
- 4. Like the song
- 5. Previous song
- 6. Play/Pause
- 7. Next song