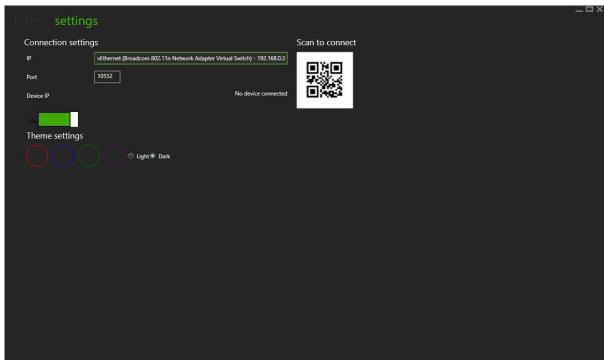

6. In order to use your windows phone as a remote go to settings tab and choose network adapter and the IP address of the PC where the application is running.

- 7. Select a port the default port is 10552 please note that if you have fire wall running on your PC you should create an exception for that port and open it. Here is a guide how to do that: <a href="http://windows.microsoft.com/en-US/Windows7/Open-a-port-in-Windows-Firewall">http://windows.microsoft.com/en-US/Windows7/Open-a-port-in-Windows-Firewall</a>
- 8. Press toggle button bellow the Device IP. Use this button to start and stop the network support of the application. A QR code is generated which you can scan from mMusicRemoteRdio windows phone application in order to connect (this will be needed only one time).