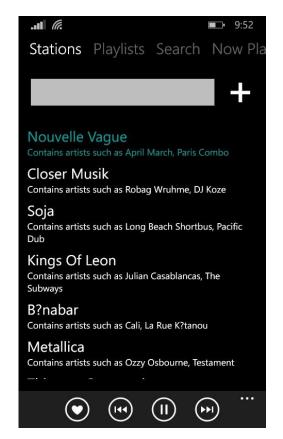

#### Station screen features

- 1. Change Station by taping on station name;
- 2. Create new station by artist or song or album name and tap on "+" button