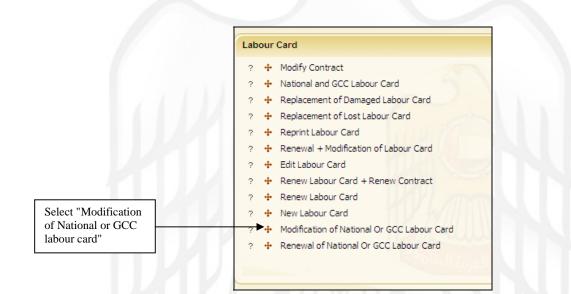

### **Functional Description**

o Select "Modification of National or GCC Labour card".

o Enter company code; card No. and press "GO".

| Modification of National O | r GCC Labour Card |    |
|----------------------------|-------------------|----|
| Company Code               | 11111             |    |
| Card No.                   | 23123123          | Go |
|                            |                   |    |