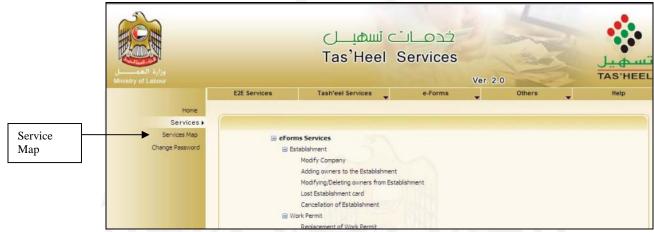

# Navigation to Eforms

User can access eforms in 2 ways

- Service Map
- Eforms Menu Bar

## Service Map

A Service map is a link through which user can easily access list of eforms organized in hierarchical order in tree view format. This helps users to quickly find desired form on the site.

**Eg.** If a user needs to type a Modify Company form then he / she should click on Establishment and the click on Modify Company.