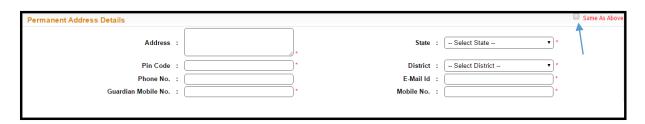

**Note:** If Correspondence and Permanent Address details are same then Student can mark **'Same as Above'** checkbox. Correspondence Address will be auto filled in Permanent Address Details.

#### 19. Permanent Address Details

- 1. Enter permanent Address.
- 2. Select State.
- 3. Select District.
- 4. Enter Pin Code.
- 5. Enter Email ID.
- 6. Enter Phone No.
- 7. Enter Mobile No.
- 8. Enter Guardian Mobile No.