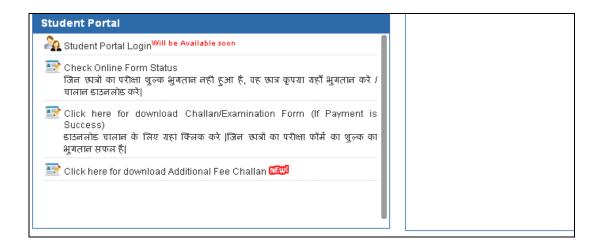

#### For E- Mitra payment option -

NOTE: Click on PRINT CHALLAN to download their challan form

- ❖ Students have to visit to nearby E mitra Centre with downloaded challan form, after confirmation of his/her basic detail he/she will receive a coupon code.
- After taking the coupon code from the E mitra Centre, students have to login **Student portal** OR **check online form status** link to validate his/her form.

- ➤ Enter 12<sup>th</sup> Roll No.
- > Enter Mobile No.
- Enter Date of Birth.