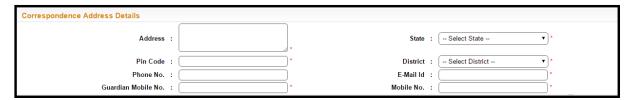

#### 18. Correspondence Address Details

- 1. Enter correspondence Address.
- 2. Select State.
- 3. Select District.
- 4. Enter Pin Code.
- 5. Enter Email ID.
- 6. Enter Phone No.
- 7. Enter Mobile No.
- 8. Enter Guardian Mobile No.