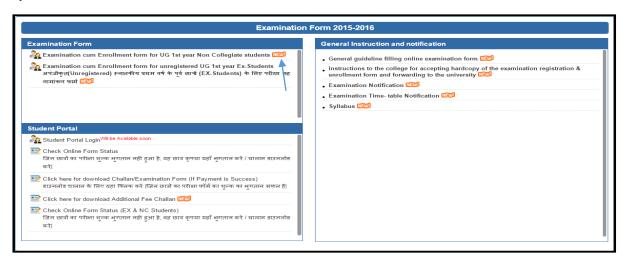

# **Examination cum Enrollment Registration**

Oct, 2015

Step 1- Click on "Examination cum Enrollment form for UG NC Students" link to fill examination form.