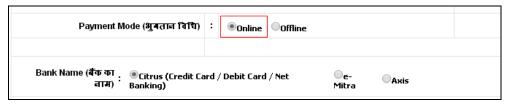

- 1. Click on Calculate Fee button Examination Form Fee Structure will be display in the page.
- Select the Examination Form Fee according to the board/University from which student is passed.

- Examination Form Fee Structure:
- 1. Select University (State Govt University/ Other University/Board)
- 2. Select Payment Mode (online/Offline)
- 3. Select Bank Name (Citrus (Credit Card / Debit Card / Net Banking) / e-Mitra / Axis)

- Online Payment mode Student will have the following options for making the online payment-
  - 1. **Citrus 2. E-Mitra 3. Axis** Select any one -

- Offline Payment mode Student will have the following options for making the offline payment-
  - Calcatana
- 2. HDFC
- 3. AXIS

#### For online payment, Student can select one payment option from following-:

- ✓ **CITRUS Payment mode** After clicking on SUBMIT button ,User will redirect to the payment gateway, through which student can pay the fees via net banking, credit card, debit card etc.
- ✓ **Axis Payment Mode-** After clicking on SUBMIT button, User will redirect to the axis payment gateway through which User can pay the fees via net banking, credit card, debit card etc.
- ✓ E mitra Payment mode— Submit Button पर किल्क करने के पश्चात चालान नम्बर Generate होगा | छात्र वह चालान नम्बर लेकर नजदीकी E-Mitra Centre पर जायें एवं वहां अपनी फीस जमा करायें |