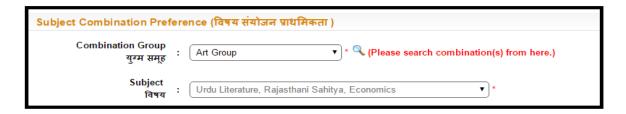

#### > Subject Combination Preference

- a. In case of BA degree student have to select the combination subject from ARTS GROUP.
- → In case of Arts -- Student should select combination group.

NOTE: "In case of BA, Student have to select the Subject/Papers by clicking on this image link" - "

- A pop up will be launch through which student can choose the subject.
- > Student selects the combination of subjects and click on Get Combination button.

Selected combination of subjects will be displayed in the grid.