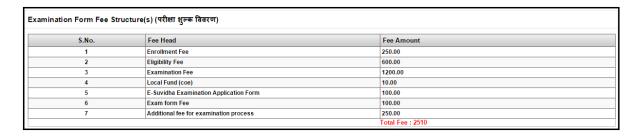

- 1. Click on Calculate Fee button Examination Form Fee Structure will be display in the page.
- Select the Examination Form Fee according to the board/University from which student is passed.

- Examination Form Fee Structure:
- 1. Select University (State Govt University/ Other University/Board)
- 2. Select Payment Mode (online/Offline)
- 3. Select Bank Name (Citrus (Credit Card / Debit Card / Net Banking) / e-Mitra / Axis)