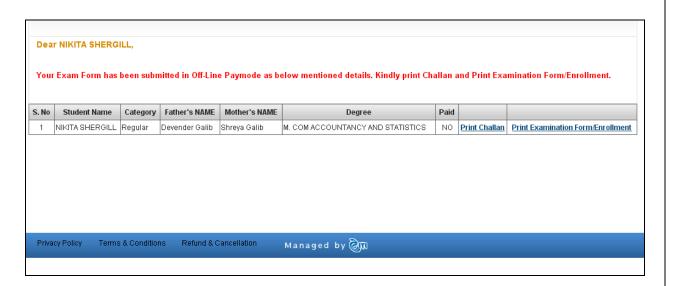

#### **After Successful login:**

Student will Download their Examination and challan Form from below link