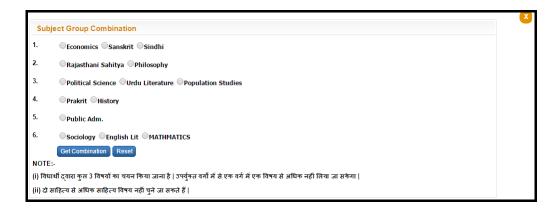

- A pop up will be launch through which student can choose the subject.
- > Student selects the combination of subjects and click on Get Combination button.

Selected combination of subjects will be displayed in the grid.

**NOTE**: Compulsory papers will be indicated by "and rest of papers will be optional papers

#### NOTE:

In case of BA or BCOM, Compulsory papers will display as 'unchecked' if student is filling
the form first time then he/she should select both papers or if student has already cleared
the compulsory paper in earlier attempt then student has to enter the marks of passed
compulsory subjects.