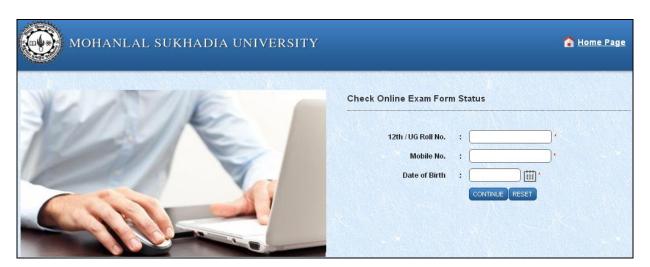

#### For E- Mitra payment option -

NOTE: Click on PRINT CHALLAN to download their challan form

- ❖ Students have to visit to nearby E mitra Centre with downloaded challan form, after confirmation of his/her basic detail he/she will receive a coupon code.
- After taking the coupon code from the E mitra Centre, students have to login **Student portal** OR **check online form status** link to validate his/her form.

- ➤ Enter 12<sup>th</sup> Roll No.
- > Enter Mobile No.
- Enter Date of Birth.