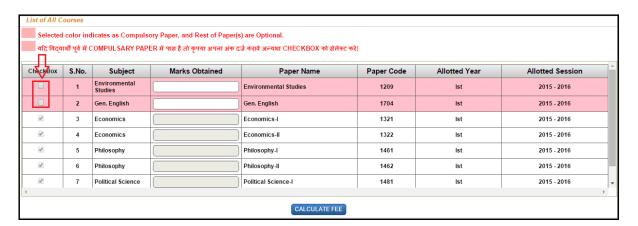

#### > Subject Combination Preference

- a. In case of BA degree student have to select the combination subject from ARTS GROUP.
- → In case of Arts -- Student should select combination group.

NOTE: "In case of BA, Student have to select the Subject/Papers by clicking on this image link" - "

- A pop up will be launch through which student can choose the subject.
- > Student selects the combination of subjects and click on Get Combination button.

Selected combination of subjects will be displayed in the grid.

**NOTE**: Compulsory papers will be indicated by "and rest of papers will be optional papers

#### NOTE:

In case of BA or BCOM, Compulsory papers will display as 'unchecked' if student is filling
the form first time then he/she should select both papers or if student has already cleared
the compulsory paper in earlier attempt then student has to enter the marks of passed
compulsory subjects.