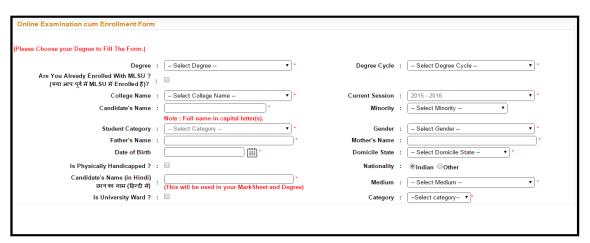

### **Step 2 – Fill the examination form.**

- 1. Select the Degree
- Check Are You Already Enrolled with MLSU and Enter Enrollment No. in Enrollment No. field. (if student is already enrolled in MLSU)
- 3. Select the **College name** in which student going to take admission
- 4. Enter the name in **Candidate Name** field.
- 5. Select the Student Category.

- 6. Select the Minority.
- 7. Select the Gender.
- 8. Enter father name in Father's Name field.
- 9. Enter mother name in Mother's Name field.
- 10. Select Date of Birth from the given calendar.
- 11. Select the **Domicile State.**
- 12. Physically Handicapped student check "Is physically handicapped? " Check box.
- 13. Select the Nationality.
- 14. Enter the name in English in **Student's Name (in Hindi)** field.

Note: Name would convert automatically in Hindi.

- 15. Select the Medium.
- 16. University ward student check Is University Ward?.
- 17. Select the **category**.