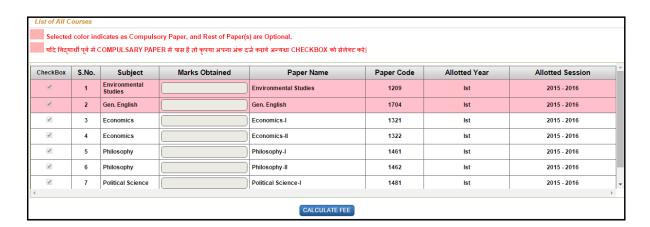

**NOTE**: Compulsory papers will be indicated by "and rest of papers will be optional papers

#### NOTE:

In case of BA or BCOM, Compulsory papers will display as 'unchecked' if student is filling
the form first time then he/she should select both papers or if student has already cleared
the compulsory paper in earlier attempt then student has to enter the marks of passed
compulsory subjects.

- 1. Click on Calculate Fee button Examination Form Fee Structure will be display in the page.
- Select the Examination Form Fee according to the board/University from which student is passed.

- Examination Form Fee Structure:
- 1. Select University (State Govt University/ Other University/Board)
- 2. Select Payment Mode (online/Offline)
- 3. Select Bank Name (Citrus (Credit Card / Debit Card / Net Banking) / e-Mitra / Axis)