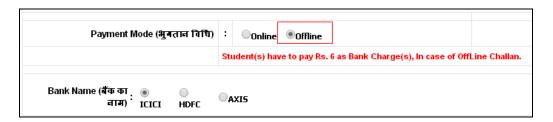

- 1. Click on Calculate Fee button Examination Form Fee Structure will be display in the page.
- Select the Examination Form Fee according to the board/University from which student is passed.

- Examination Form Fee Structure:
- 1. Select University (State Govt University/ Other University/Board)
- 2. Select Payment Mode (online/Offline)
- 3. Select Bank Name (Citrus (Credit Card / Debit Card / Net Banking) / e-Mitra / Axis)

- Online Payment mode Student will have the following options for making the online payment-
  - 1. **Citrus 2. E-Mitra 3. Axis** Select any one -

- Offline Payment mode Student will have the following options for making the offline payment-
  - Calcatana
- 2. HDFC
- 3. AXIS