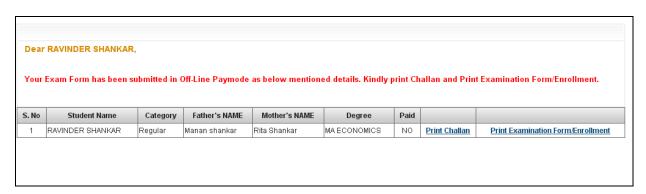

1. Click on **Save** to save the application.

2. After saving the details student can update their details until he/she has not done the payment.

3. Click on Pay Now, to pay online for Examination Form. In case of Offline payment, click on Print Challan.

Click on <u>Print Examination form Enrollment</u> to download the Examination form Click on <u>Print challan</u> Challan would be download and open for print in following format -

| Reference No                                                                                       | 1500427                 |                                                 | Reference No                                                                                             | 1500427             |                                                 | Reference No                                                                                          | 1500427            |    |               |                  |  |               |                  |  |               |                  |  |
|----------------------------------------------------------------------------------------------------|-------------------------|-------------------------------------------------|----------------------------------------------------------------------------------------------------------|---------------------|-------------------------------------------------|-------------------------------------------------------------------------------------------------------|--------------------|----|---------------|------------------|--|---------------|------------------|--|---------------|------------------|--|
| MOHANLAL SUKHADIA UNIVERSITY, UDAIPUR  Bank Copy(Offline) Date: 28-19-2015  DETAILS OF THE STUDENT |                         |                                                 | MOHANLAL SUKHADIA UNIVERSITY, UDAIPUR  University Copy(Offline) Date: 20-10-2015  DETAILS OF THE STUDENT |                     |                                                 | MOHANLAL SUKHADIA UNIVERSITY, UDAIPUR  Student Copy(Offline) Date: 20-10-2015  DETAILS OF THE STUDENT |                    |    |               |                  |  |               |                  |  |               |                  |  |
|                                                                                                    |                         |                                                 |                                                                                                          |                     |                                                 |                                                                                                       |                    |    | Student Name  | RAVINDER SHANKAR |  | Student Name  | RAVINDER SHANKAR |  | Student Name  | RAVINDER SHANKAR |  |
|                                                                                                    |                         |                                                 |                                                                                                          |                     |                                                 |                                                                                                       |                    |    | Father's Name | Manan shankar    |  | Father's Name | Manan shankar    |  | Father's Name | Manan shankar    |  |
|                                                                                                    |                         |                                                 |                                                                                                          |                     |                                                 |                                                                                                       |                    |    | Form No.      | 1500427          |  | Form No.      | 1500427          |  | Form No.      | 1500427          |  |
| Enrollment No.                                                                                     |                         |                                                 | Enrollment No.                                                                                           |                     |                                                 | Enrollment No.                                                                                        |                    |    |               |                  |  |               |                  |  |               |                  |  |
| Category                                                                                           | Regular                 |                                                 | Category                                                                                                 | Regular             |                                                 | Category                                                                                              | Regular            |    |               |                  |  |               |                  |  |               |                  |  |
| College Code                                                                                       | 30                      |                                                 | College Code                                                                                             | 30                  |                                                 | College Code                                                                                          | 30                 |    |               |                  |  |               |                  |  |               |                  |  |
| Challano No.                                                                                       | 1500427                 |                                                 | Challan No.                                                                                              | 1500427             |                                                 | Challan No                                                                                            | 1500427            |    |               |                  |  |               |                  |  |               |                  |  |
| O HOPE BANK                                                                                        |                         |                                                 | O HOPE SANK                                                                                              |                     |                                                 | O HOPE SANK                                                                                           |                    |    |               |                  |  |               |                  |  |               |                  |  |
| Bank Name                                                                                          | HDFC                    |                                                 | Bank Name                                                                                                | HDFC                |                                                 | Bank Name                                                                                             | HDFC               |    |               |                  |  |               |                  |  |               |                  |  |
| Account No.                                                                                        | CMPMLSUUDA              |                                                 | Account No.                                                                                              | CMPMLSUUDA          |                                                 | Account No.                                                                                           | CMPMLSUUDA         |    |               |                  |  |               |                  |  |               |                  |  |
| Fee Particulars                                                                                    |                         |                                                 | Fee Particulars                                                                                          |                     |                                                 | Fee Particulars                                                                                       |                    |    |               |                  |  |               |                  |  |               |                  |  |
| Bank Charges                                                                                       |                         | 6                                               | Bank Charges                                                                                             |                     | 6                                               | Bank Charges                                                                                          |                    | 6  |               |                  |  |               |                  |  |               |                  |  |
| Local Fund (coe                                                                                    | e)                      | 10                                              | Local Fund (coe                                                                                          | )                   | 10                                              | Local Fund (coe                                                                                       | )                  | 10 |               |                  |  |               |                  |  |               |                  |  |
| E-Suvidha Examination Application Form 100                                                         |                         | E-Suvidha Examination Application Form 100      |                                                                                                          | E-Suvidha Exan      | nination Application Form                       | 10                                                                                                    |                    |    |               |                  |  |               |                  |  |               |                  |  |
| Exam form Fee 100                                                                                  |                         |                                                 | Exam form Fee 100                                                                                        |                     |                                                 | Exam form Fee                                                                                         |                    | 10 |               |                  |  |               |                  |  |               |                  |  |
| Additional fee for examination process 250                                                         |                         |                                                 |                                                                                                          | 250                 | Additional fee fo                               | r examination process                                                                                 | 25                 |    |               |                  |  |               |                  |  |               |                  |  |
| Examination Fe                                                                                     | е                       | 900                                             | Examination Fee                                                                                          | •                   | 900                                             | Examination Fe                                                                                        | е                  | 90 |               |                  |  |               |                  |  |               |                  |  |
|                                                                                                    | Detail of Fee           |                                                 |                                                                                                          | Detail of Fee       |                                                 |                                                                                                       | Detail of Fee      |    |               |                  |  |               |                  |  |               |                  |  |
| Total Payable A                                                                                    | mount Type1 Rs. 1366    |                                                 | Total Payable A                                                                                          | mount Type1 Rs. 136 | 6                                               | Total Payable A                                                                                       | mountType1 Rs. 136 | 6  |               |                  |  |               |                  |  |               |                  |  |
| Amount (In words): Rs.One Thousand Three<br>Hundred and Sixty Six Rupees only                      |                         |                                                 | Amount (In words): Rs.One Thousand Three<br>Hundred and Sixty Six Rupees only                            |                     |                                                 | Amount (In words): Rs.One Thousand Three Hundred and Sixty Six Rupees only                            |                    |    |               |                  |  |               |                  |  |               |                  |  |
| Mobile No.<br>Signature of De                                                                      | 9844511144<br>positor   | Mobile No. 9844511144<br>Signature of Depositor |                                                                                                          |                     | Mobile No. 9844511144<br>Signature of Depositor |                                                                                                       |                    |    |               |                  |  |               |                  |  |               |                  |  |
| MA ECONON                                                                                          | IICS Ist Year Exam 2016 | MA ECONOMICS Ist Year Exam 2016                 |                                                                                                          |                     | MA ECONOMICS Ist Year Exam 2016                 |                                                                                                       |                    |    |               |                  |  |               |                  |  |               |                  |  |