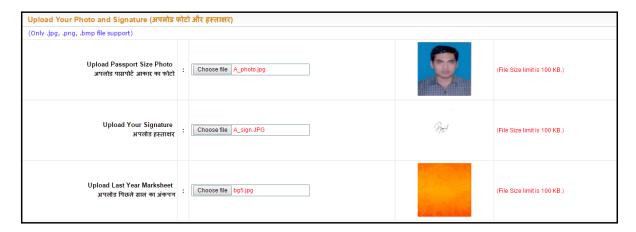

#### Upload Your Photo and Signature:

- 1. **Upload Passport Size Photo**: Student can upload his/her photograph by clicking on Choose File button, a pop up window will open through which student will select his/her photo
- 2. **Upload Your Signature:** Student can upload his/her Signature on clicking Choose File button , , a pop up window will open through which student will select his/her sign
- 3. **Upload Last Year Mark sheet:** Student can upload his/her Mark sheet on clicking Choose File button, a pop up window will open through which student will select his/her Mark sheet