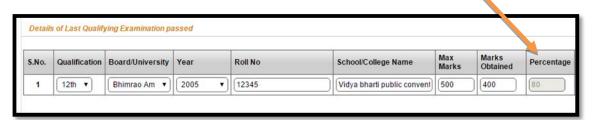

#### **Details of Last Qualifying Exam Passed:**

- 1. Select Qualification.
- 2. Select Board/University.
- 3. Select Year.
- 4. Enter Roll No.
- 5. Enter School/College Name.
- 6. Enter Max. Marks.
- 7. Enter Marks Obtained.

Note: Percentage will be auto calculated according to Max Marks and Obtained Marks detail.