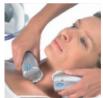

#### L300

# The face wizard

#### 1. Detoxification

Deep-seated impurities are loaded with ions from the cleansing lotion and purifying gel. The current emitted by the VCE heads drives the impurities out of the skin

#### 2. Ultrasonic peeling

Microvibrations, accompanied by the soothing lotion, gently exfoliate the superficial layers of the skin and eliminate the impurities released, while refining skin pores

#### 3.Toning

The toning current, emitted by the Vibratory Cellular Electrotherapy (VCE) heads, ensures maximal penetration of the active ingredients of the restructuring gel by making cell membranes more permeable, allowing deep regeneration and visible rejuvenation.

#### 4. Laser smoothing and lifting

Powerful light rays stimulate the dermis, improving fibroblast function and hence elastin and collagen production, reducing wrinkles and producing a lifting effect.