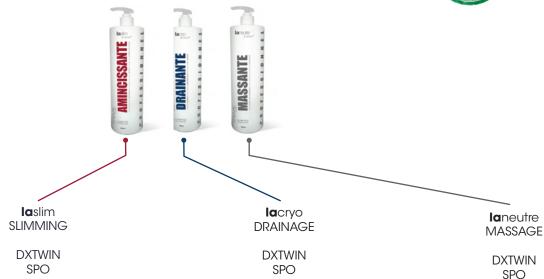

# **SPO**

# The original professional "palpate & roll" device

Indications: Mobile and easy to use:

Cellulite The SPO comes with a convenient mobile trolley and shelves that house the

treatment heads and accessories. Lymphatic drainage

How it works: Heavy legs

The treatment heads generate a vacuums on the surface of the skin, which is Relaxing body massage sucked in between the 2 inner rollers of the treatment head. These mobile rollers

automatically and permanently adapt to the thickness of the skin fold created. Facial massage

Palpate & roll: Post-exercise/sport

While sliding the treatment head across, the skin fold is rolled and pressed between the mobile cylinders, which reproduce the palpate & roll massage Benefits: Slimming and contouring

Reduced appearance of cellulite The two spatulas - situated front and back of the mobile rollers - make the Improved circulation resulting lymphatic drainage all the more effective. Finally, the two outer mobile

rollers make it easier to slide the treatment head across the treated area. Soothing and relaxing

Targeted treatment:

Lymphatic drainage:

The basic suction cups mobilise the tissues in the targeted zones, which can be worked either in static or sliding mode.

The 2 patented double suction cups perform a static circular palpate & roll massage, particularly efficient for localised beauty treatments.