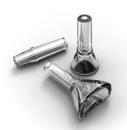

skin tissue regeneration by stimulating synthesis of collagen and elastin fibres.

#### 2 treatment heads

These rollers constantly adapt to the skin fold created, working on every kind of cellulite and morphology. The 2 spatulas, on the front and back of the rollers, make lymphatic drainage more effective.

#### 4 basic suction cups

The 4 difference sizes are precision designed for each treatment stage: mobilising, defibrolising, relief, drainage

# 4 double suction cups

These perform a static circular palpate & roll massage on targeted areas, used simultaneously to improve results. Effective for localised beauty treatments, such as old fibrous cellulite.

Main connecting tube
Double suction tube
connection
Power cable
Professional massage
cream 11
SPO user manual
Warranty certificate















#### **S'ONE**

# The professional "palpate & roll" mobile device

Indications: How it works:

> Cellulite The S'ONE generates a vacuum on the surface of the skin, which is sucked in

between the 2 inner rollers of the treatment head. These mobile rollers Lymphatic drainage

automatically and permanently adapt to the thickness of the skin fold created.

Heavy legs Palpate & roll:

Relaxing body massage While sliding the treatment head across, the skin fold is rolled and pressed between the mobile cylinders, which reproduce the palpate & roll massage Facial massage

method.

Post-exercise/sport Lymphatic drainage:

The two spatulas - situated front and back of the mobile rollers - make the Benefits: resulting lymphatic drainage all the more effective. Finally, the two outer mo