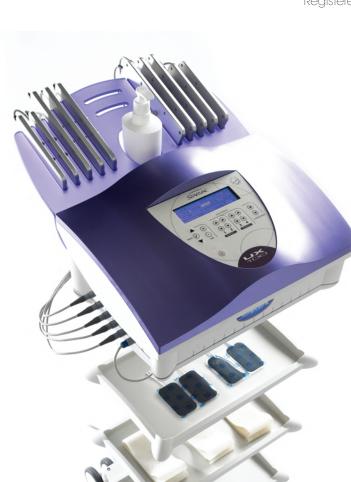

#### UX100

# UX100 - What's in the box?

# Features and technical specifications:

Dimensions (h,w,d): 110 x 57 x 48cm
Weight: 32kg
115V/230V 50Hz 190W / 115V/230V 60Hz 210W
31 pre-recorded protocols
2-year warranty parts & labour
International patent
Registered Trademark & Design

# Extraction and stimulation:

8 stimulation electrodes4 stimulation canals, 8 cellsOutput current per canal 100mA

UX100 Ultrasound Treatment Gel

Power cable UX100 user manual Warranty certificate