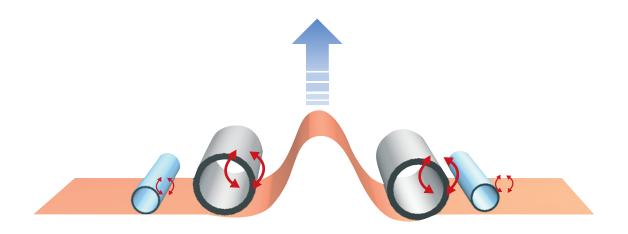

# Toning-Lipolysis-Detox

Palpate and roll action 3 rollers at different heights, creating 2 skin folds Thin rollers, so low suction pressure needed Removable rollers for easy maintenance

How it works: Heavy legs

The treatment heads generate a vacuums on the surface of the skin, which is Relaxing body massage sucked in between the 2 inner rollers of the treatment head. These mobile rollers

automatically and permanently adapt to the thickness of the skin fold created. Facial massage

Palpate & roll: Post-exercise/sport

While sliding the treatment head across, the skin fold is rolled and pressed between the mobile cylinders, which reproduce the palpate & roll massage Benefits: Slimming and contouring