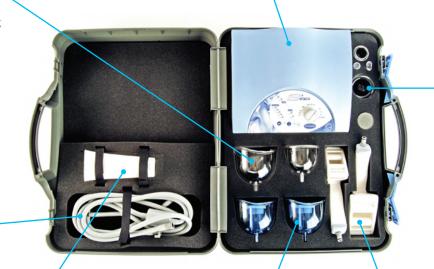

#### DX TWIN - What's in the box?

#### Features and technical specifications:

Dimensions (h,w,d): 177.5 x 55.5 x 50.8cm Weiaht: 60ka 115/230V-50/60Hz-200W 2-year warranty parts & labour International patent