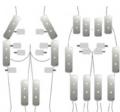

#### Accessories supplied with the PSE:

5-chamber boots for treatment of legs and thighs (length 95cm, circumference 75cm)

#### Accessories supplied with the PSX:

9-chamber (92cm) or 10-chamber (103cm) boots and one of the following optional extras

#### Optional extras:

2-chamber belt for treatment of the abdomen, hips and buttocks (length 110cm, height 36cm)

4 chamber sleeve for treatment of arms and forearms (length 78cm, circumference 63cm)

#### Optional extras:

8-chamber sleeves for arms and forearms (78cm)

3-chamber belt which connects to the boots to treat the abdomen, hips and buttocks (110cm)

5-chamber belt used alone to treat thighs (110cm)

9-chamber abdominal cushion to treat constipation (adjustable)

25 pairs of hygienic plastic covers (for boots and sleeves)

Cryoactive drainage cream 400ml bottle (professional size)