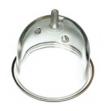

#### S'ONE - What's in the box?

#### 2 treatment heads

The small head is for arms and calves. The larger one is for extended areas such as the thighs, buttocks and back.