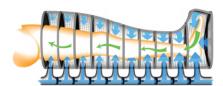

#### Active Wave Technology - PULSTAR PSX

The active wave generates waves that ripple from bottom to top of the accessory and back again. The ripple effect generated by the active wave provides a rhythmic pumping motion along the limb being treated, which acts directly on the micro-circulation (the capillaries and small blood vessels), reinforcing the action of the pressure therapy treatment. These effects are enhanced by regular pressure surges.