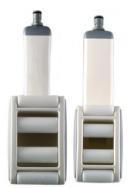

# Toning-Drainage-Regeneration

3 suction heads dedicated to facial treatments

Precision targetting of scars, wrinkles and stretch marks

Pulsed mode optimised for anti-aging treatment

Professional treatment cream 1L 2 foam filter disks Power cable user manual certificate of warranty treatment protocols book Banner