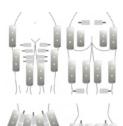

#### Accessories supplied with the PSE:

5-chamber boots for treatment of legs and thighs (length 95cm, circumference 75cm)

#### Accessories supplied with the PSX:

9-chamber (92cm) or 10-chamber (103cm) boots and one of the following optional extras

#### Optional extras:

2-chamber belt for treatment of the abdomen, hips and buttocks (length 110cm, height 36cm)

4 chamber sleeve for treatment of arms and forearms (length 78cm, circumference 63cm)

#### Optional extras:

8-chamber sleeves for arms and forearms (78cm)

3-chamber belt which connects to the boots to treat the abdomen, hips and buttocks (110cm)

5-chamber belt used alone to treat thighs (110cm)

9-chamber abdominal cushion to treat constipation (adjustable)

25 pairs of hygienic plastic covers (for boots and sleeves)

Cryoactive drainage cream 400ml bottle (professional size)