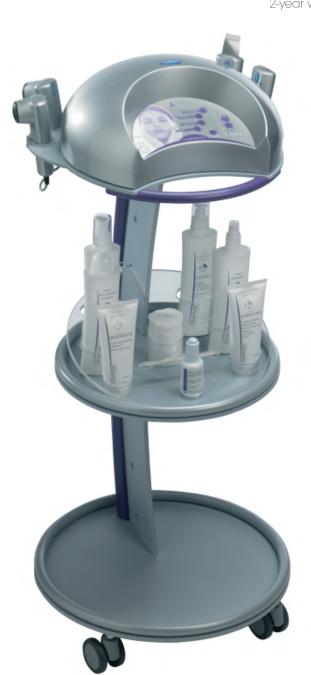

#### L300 - What's in the box?

#### 4 treatment heads

2 VCE heads & 2 o-rings

Ultrasonic peeling head

Laser head

#### Creams and gels

IONS+ toning cleansing lotion 400ML
DETOXIFICATION cell purifying gel 400ML
TONIFICATION cell restructuring gel 400ML
ULTRA ACTIVE protective Rejuvenating cream 200ML
REGENERANTE anti-wrinkle serum 200ML
RAFFERMISSANTE firming soothing lotion 400ML

2 pairs of laser protection goggles

1 return electrode, case & connection cable

2 packs of 100 cotton patches for VCE treatment heads

8 tablets of 6 compact face masks

Trolley, power cable, user manual, treatment protocols