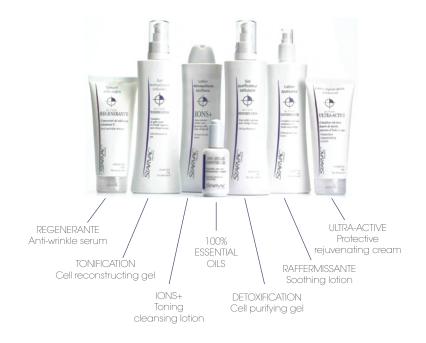

#### Creams and gels

IONS+ toning cleansing lotion 400ML
DETOXIFICATION cell purifying gel 400ML
TONIFICATION cell restructuring gel 400ML
ULTRA ACTIVE protective Rejuvenating cream 200ML
REGENERANTE anti-wrinkle serum 200ML
RAFFERMISSANTE firming soothing lotion 400ML