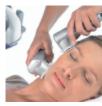

#### L300

# The face wizard

#### 1. Detoxification

Deep-seated impurities are loaded with ions from the cleansing lotion and purifying gel. The current emitted by the VCE heads drives the impurities out of the skin

#### 2. Ultrasonic peeling

Microvibrations, accompanied by the soothing lotion, gently exfoliate the superficial layers of the skin and eliminate the impurities released, while refining skin pores

#### 3.Toning

The toning current, emitted by the Vibratory Cellular Electrotherapy (VCE) heads, ensures maximal penetration of the active ingredients of the restructuring gel by making cell membranes more permeable, allowing deep regeneration and visible rejuvenation.

#### 4. Laser smoothing and lifting

Powerful light rays stimulate the dermis, improving fibroblast function and hence elastin and collagen production, reducing wrinkles and producing a lifting effect.