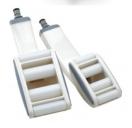

# SPO - What's in the box?

#### 2 treatment heads

These rollers constantly adapt to the skin fold created, working on every kind of cellulite and morphology. The 2 spatulas, on the front and back of the rollers, make lymphatic drainage more effective.