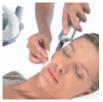

#### L300

# The face wizard

#### 1. Detoxification

Deep-seated impurities are loaded with ions from the cleansing lotion and purifying gel. The current emitted by the VCE heads drives the impurities out of the skin

#### 2. Ultrasonic peeling

Microvibrations, accompanied by the soothing lotion, gently exfoliate the superficial layers of the skin and eliminate the impurities released, while refining skin pores

#### 3.Toning

The toning current, emitted by the Vibratory Cellular Electrotherapy (VCE) heads, ensures maximal penetration of the active ingredients of the restructuring gel by making cell membranes more permeable, allowing deep regeneration and visible rejuvenation.

#### 4. Laser smoothing and lifting

Powerful light rays stimulate the dermis, improving fibroblast function and hence elastin and collagen production, reducing wrinkles and producing a lifting effect.