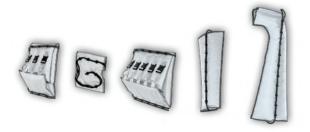

#### DX TWIN - What's in the box?

#### Features and technical specifications:

Dimensions (h,w,d): 177.5 x 55.5 x 50.8cm Weiaht: 60ka 115/230V-50/60Hz-200W 2-year warranty parts & labour International patent