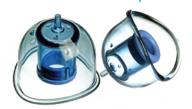

#### Drainage-Stimulation-Mobilisation

New, ergonomic shape for easy manipulation 3 sizes for flexibility of use Transparent to allow monitoring of skin reaction