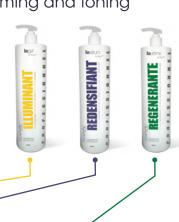

#### **CREAMS & GELS**

# Enhanced slimming and toning

L300 DXTWIN SPO S'ONE

Orange Lemon

Green tea

Evens skin texture, stimulates

cells and restores radiance.

Orange extract restores

Green tea purifies and

activates microcirculation.

Lemon extract evens and

brilliance and clarity.

illuminates.

**le**serum RE-DEFENSIFYING

> L300 DXTWIN SPO S'ONE

Ginseng

Horsetail Hyaluronic acid

Toning and firming, anti-aging, it restores youth to treated skin.

Hyaluronic acid has smoothing and anti-aging effects.

Ginseng stimulates collagen production and repairs.

Horsetail promotes tissue elasticity, firming and remineralization.