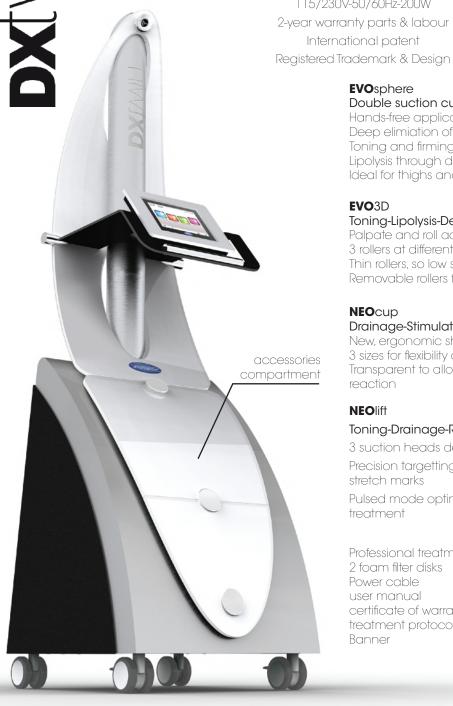

#### DX TWIN - What's in the box?

#### Features and technical specifications:

Dimensions (h,w,d): 177.5 x 55.5 x 50.8cm Weiaht: 60ka 115/230V-50/60Hz-200W 2-year warranty parts & labour International patent

#### **EVO**sphere

#### Double suction cups-double mobilisation

Hands-free application Deep elimiation of fibrosis Toning and firming effect on tissues Lipolysis through dipocyte reduction Ideal for thighs and buttocks

# Toning-Lipolysis-Detox

Palpate and roll action 3 rollers at different heights, creating 2 skin folds Thin rollers, so low suction pressure needed Removable rollers for easy maintenance

#### **NEO**cup

#### Drainage-Stimulation-Mobilisation

New, ergonomic shape for easy manipulation 3 sizes for flexibility of use Transparent to allow monitoring of skin reaction

#### **NEO**lift

# Toning-Drainage-Regeneration

3 suction heads dedicated to facial treatments

Precision targetting of scars, wrinkles and stretch marks

Pulsed mode optimised for anti-aging treatment

Professional treatment cream 1L 2 foam filter disks Power cable user manual certificate of warranty treatment protocols book Banner