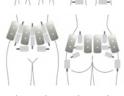

#### Accessories supplied with the PSE:

5-chamber boots for treatment of legs and thighs (length 95cm, circumference 75cm)

#### Accessories supplied with the PSX:

9-chamber (92cm) or 10-chamber (103cm) boots and one of the following optional extras

#### Optional extras:

2-chamber belt for treatment of the abdomen, hips and buttocks (length 110cm, height 36cm)

4 chamber sleeve for treatment of arms and forearms (length 78cm, circumference 63cm)

#### Optional extras:

8-chamber sleeves for arms and forearms (78cm)

3-chamber belt which connects to the boots to treat the abdomen, hips and buttocks (110cm)

5-chamber belt used alone to treat thighs (110cm)

9-chamber abdominal cushion to treat constipation (adjustable)

25 pairs of hygienic plastic covers (for boots and sleeves)

Cryoactive drainage cream 400ml bottle (professional size)