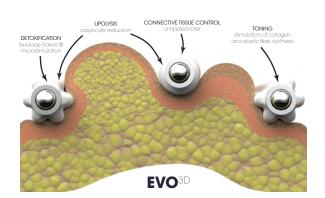

#### Triple action

- 1. **Lipolysis**: that is the melting of fat cells through the elimination of fibrous tissue and the reduction of adipose masses
- 2. **Circulatory stimulation**: draining and micro-stimulation help eliminate toxins and unblock subcutaneous tissue
- 3. **Redefinition**: the stimulation of elastin fibres leads to a smoother-looking and better toned skin body contours