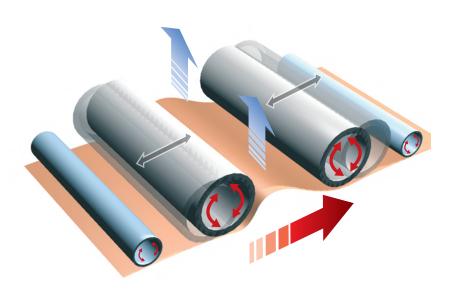

# Toning-Lipolysis-Detox

Palpate and roll action 3 rollers at different heights, creating 2 skin folds Thin rollers, so low suction pressure needed Removable rollers for easy maintenance

How it works: Heavy legs

The treatment heads generate a vacuums on the surface of the skin, which is Relaxing body massage sucked in between the 2 inner rollers of the treatment head. These mobile rollers

automatically and permanently adapt to the thickness of the skin fold created. Facial massage

Palpate & roll: Post-exercise/sport

While sliding the treatment head across, the skin fold is rolled and pressed between the mobile cylinders, which reproduce the palpate & roll massage Benefits: Slimming and contouring