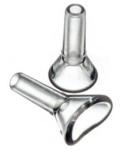

#### Double suction cups-double mobilisation

Hands-free application Deep elimiation of fibrosis Toning and firming effect on tissues Lipolysis through dipocyte reduction Ideal for thighs and buttocks

# Toning-Lipolysis-Detox

Palpate and roll action 3 rollers at different heights, creating 2 skin folds Thin rollers, so low suction pressure needed Removable rollers for easy maintenance