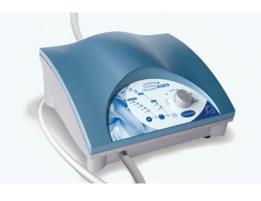

#### **DX TWIN**

# The latest innovation in mechanical palpate & roll technology

#### Revolutionary design

The DXtwin has been granted two new patents producing a revolutionary device designed for treating cellulite and redefining body contours.

#### Perfect control

The control panel provides complete and instantaneous regulation of pulse frequency, pressure and treatment cycle.