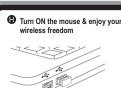

Note: Mouse can be easily turned OFF by toggling the ON/OFF switch at the

## Troubleshooting

- 1. Please make sure the mouse is turned ON
- Check the Battery
- Plug the Nano receiver into a different USB Port
- Restart your PC or Notebook with USB Nano Receiver plugged in

Note: If in case the above steps don't fix the problem, please contact our technical support @ +91-9312691448