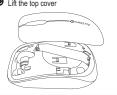

How to Use

Slide the top cover

Lift the top cover

Put the AAA battery with right polarity

Slide the top cover forward

Put the nano receiver in an available USB port