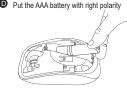

How to Use

Slide the top cover

Lift the top cover

Put the AAA battery with right polarity

Slide the top cover forward

Put the nano receiver in an available USB port