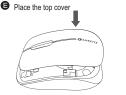

How to Use

Slide the top cover

Lift the top cover

Put the AAA battery with right polarity

Slide the top cover forward

Put the nano receiver in an available USB port