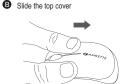

How to Use

Slide the top cover

Lift the top cover

Put the AAA battery with right polarity

Slide the top cover forward

Put the nano receiver in an available USB port