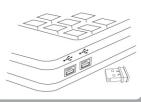

ct our technical support @ +91-9312691448

# ETTE

Digital Life Redefined



The Element Compact Wireless Mouse is the perfect combination of fashion and function. For those inspired by practical luxury, this is where high fashion meets elemental function. The Element Wireless Mouse boasts a scratch resistant elegant piano finish with an appealing brushed metallic curvature. Add to that it uses an Advanced 2.4GHz Wireless Technology, which enhances range, power and function, the Plug & Forget Nano Receiver, which can be safely placed under the mouse, and its portable size, it's almost Elemental to own one.



How to Use



Slide the top cover



Lift the top cover



Put the AAA battery with right polarity



Slide the top cover forward





Put the nano receiver in an available USB port