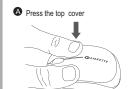

How to Use

Slide the top cover

Lift the top cover

Put the AAA battery with right polarity

Slide the top cover forward

Put the nano receiver in an available USB port