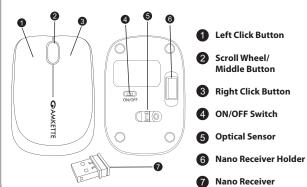

riginal purchaser. Proof of original purchase is required. The warranty does not cover the damage caused by misuse, abuse or improper storage. In no event shall Amkette be responsible for any direct, incidental, consequential or other damages of any kind.

Please contact our Technical Support Line and/or send the defective product, postage pre-paid, together with the proof of purchase to our Customer Care Service Center to avail warranty service. Return postage will be paid by us.

Customer Care Service Center Amkette House, C-64/4, Okhla, Phase-II, New Delhi-110020

#### **Support Information**

For General Inquiry: Customer Hotline No: 1800-11-9090 (Toll Free)

E-mail: info@amkette.com

For Technical Support: Ph.: +91-931-2691448 E-mail: techsupport@amkette.com

# Identifying the Parts



# Things to Remember

- a. If the mouse is not used for an extended period, please remove the battery to avoid corrosion and damage.
- Keep the mouse away from extreme hot and extreme cold temperatures.
- c. Avoid leaving the mouse in direct sunlight.
- d. Keep the mouse away from liquids.

Note: Mouse can be easily turned OFF by toggling the ON/OFF switch at the

## Troubleshooting

- 1. Please make sure the mouse is turned ON
- Check the Battery
- Plug the Nano receiver into a different USB Port
- Restart your PC or Notebook with USB Nano Receiver plugged in

Note: If in case the above steps don't fix the problem, please contact our technical support @ +91-9312691448

# ETTE

Digital Life Redefined



The Element Compact Wireless Mouse is the perfect combination of fashion and function