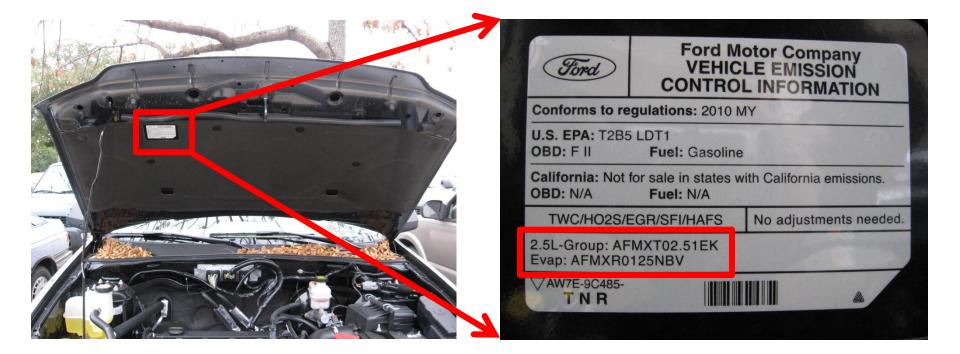

## AIRCHECKTEXAS DRIVE A CLEAN MACHINE Location of Underhood ID Label

#### **Ford Edge**