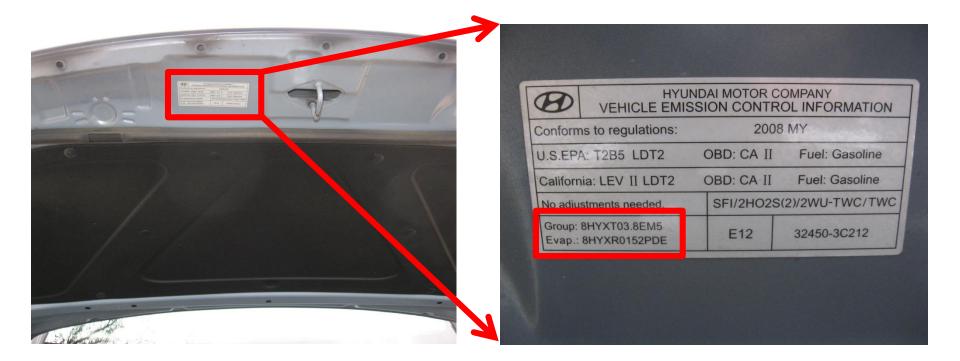

## AIRCHECKTEXAS DRIVE A CLEAN MACHINE Location of Underhood ID Label

#### **Ford Edge**