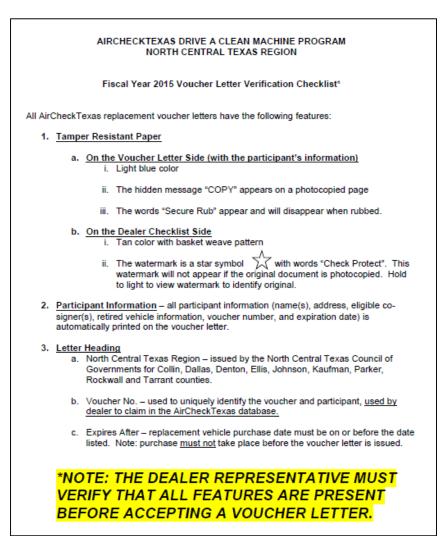

#### **Vehicle Replacement Voucher - Verification**

- Tamper Resistant Paper:
  - Light blue color on one side
  - Tan color, basket weave on other side
  - 'COPY' appears if photocopied
  - Unique watermark
- Participant Information:
  - Participant name and address
  - Eligible co-signer(s)
  - Retired vehicle information
  - Voucher number
  - Expiration date
- Letter Heading:
  - Issued by NCTCOG for nine North Central Texas counties
  - Voucher number used by dealer to claim in the database
  - Expires After = replacement vehicle purchase date must be on or before the date listed. No negotiations or purchase of vehicle may take place before the voucher letter is issued.