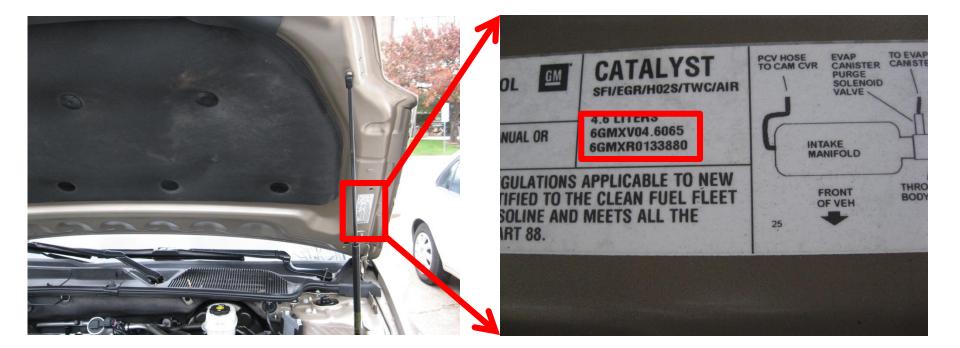

## AIRCHECKTEXAS DRIVE A CLEAN MACHINE Location of Underhood ID Label

#### Hyundai Veracruz