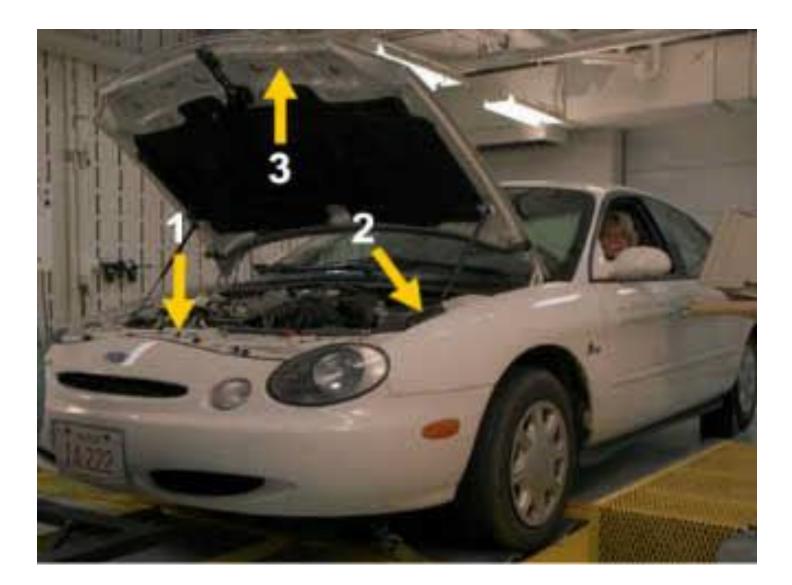

## AIRCHECKTEXAS DRIVE A CLEAN MACHINE Potential Locations of Underhood ID Label

## AIRCHECKTEXAS DRIVE A CLEAN MACHINE Location of Underhood ID Label