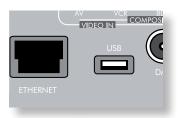

### **Network connector**

This section deals with installation of the unit into an

existing home network. For information on how to use the AVR400's network features, the USB socket, and for a list of supported file types, refer to page E-45.

#### **Ethernet**

If an Ethernet cable is connected, the AVR400 will automatically attempt to connect to your network.

You should use CAT5 cable plugged into the RJ45 socket labelled ETHERNET on the rear panel.

### **USB** connector

The AVR400 can play files stored on a USB mass storage device, typically a pen drive, but any USB device that complies with the 'mass storage device' class is compatible.

The AVR400 only supports the direct connection of USB devices and will not support devices connected through a hub. If regular access to the USB socket is required, you may find it convenient to use a USB extension lead.