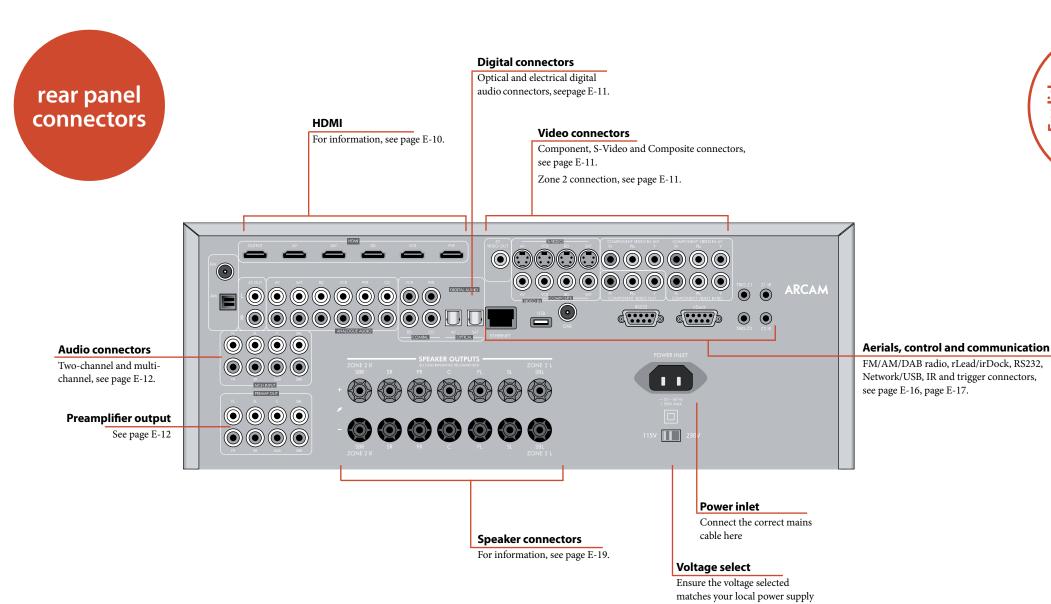

### NOTE

Please read the 'Placing the unit', 'Power' and 'Interconnect cables' sections on page E-7 before connecting up your AVR400 integrated amplifier!

Before connecting your AVR400 to your source components and speakers, please read through the next few pages which will explain all the input and output connectivity that is available. The 'Speakers' section explains how to connect up your speakers to avoid damage to the amplifier and how to arrange your speakers for best performance.

The hierarchy for video connections for best quality is as follows:

- HDMI
- Component/RGB
- S-Video
- Composite.

For any video source to be available in Zone 2 you must have a Composite connection between AVR400 and the source.

### **HDMI** connectors

# Component/RGB video connectors

These inputs are suitable for connection to source devices which output Component (YUV or YPbPr) or RGB high quality analogue video signals. These signals are usually available from BD players, set-top boxes or games consoles.

### **Zone 2 connectors**

The Z2 out analogue audio connector can be used to connect the stereo audio output of the AVR400 to an amplifier located in a second room. Connect the analogue video output to your Zone 2 display equipment. See 'Multi-room Setup' on E-46 for information.

### **Digital audio connectors**

### **Analogue pre-amplifier outputs**

All pre-amplifier analogue outputs are buffered, have a low output impedance, are at line level and follow the Zone 1 volume control setting. They are able to drive

# **Connection guide**