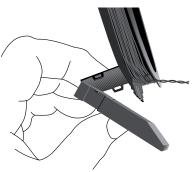

Connect the lead wires to the AM socket at the rear of the AVR400 (the wires are not polarised). Rotate the aerial's stand until you obtain the best reception.

Push the tab into the open slot in the base of the stand. Press until the tab clicks home.

 Release the tie-wrap and unwind the twisted lead. Fold the plastic stand forward through the loop frame.