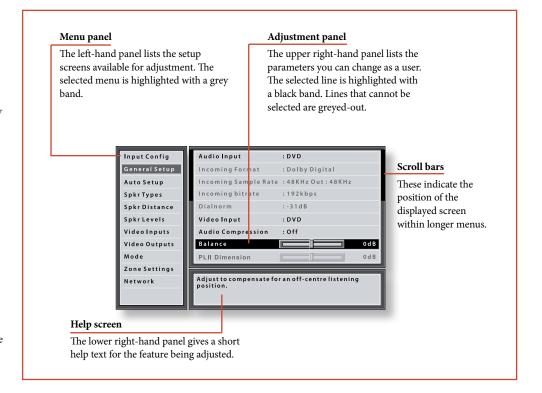

### Unstable OSD menu or picture display?

The default AVR400 output video resolution when first powered up out of the box is 525-line/60Hz NTSC for analogue video and "Preferred" for digital video. This has been chosen as most display devices can synchronise to this automatically. This can be changed in the Video Outputs section of the Setup Menus.

If the output resolution and frame rate is forced to a setting your display device does not support, the picture may become unstable or may not display at all. To reset the output video resolution and frame rate to the default values to restore the display, press and hold the front panel OK button for three seconds. Alternatively, press SHIFT then on the remote control to cycle between different output resolutions until the picture returns.



### Navigating the setup menu

#### ... using the remote control

The setup menu can be navigated by using the cursor (arrow) keys on the remote control. This is by far the easiest method.

- To enter the setup menu, press the MENU button (which is located immediately under the navigation buttons).
- 2. Use the 🏖 and 🏵 keys to navigate up and down the main section headings in the left-hand panel.
- 3. Once you have the main section that you require highlighted, use the key to enter the section.
- 4. Use the ♠ and ♥ keys to navigate up and down the section settings in the right-hand panel. Some settings may be greyed out. These are either for information only (e.g. incoming sampling

- frequency) or are not currently selectable (e.g. network IP address when DHCP is used). Scroll bars on t