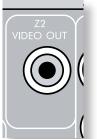

### **Zone 2 connectors**

The Z2 out analogue audio connector can be used to connect the stereo audio output of the AVR400 to an amplifier located in a second room. Connect the analogue video output to your Zone 2 display equipment. See 'Multi-room Setup' on E-46 for information.