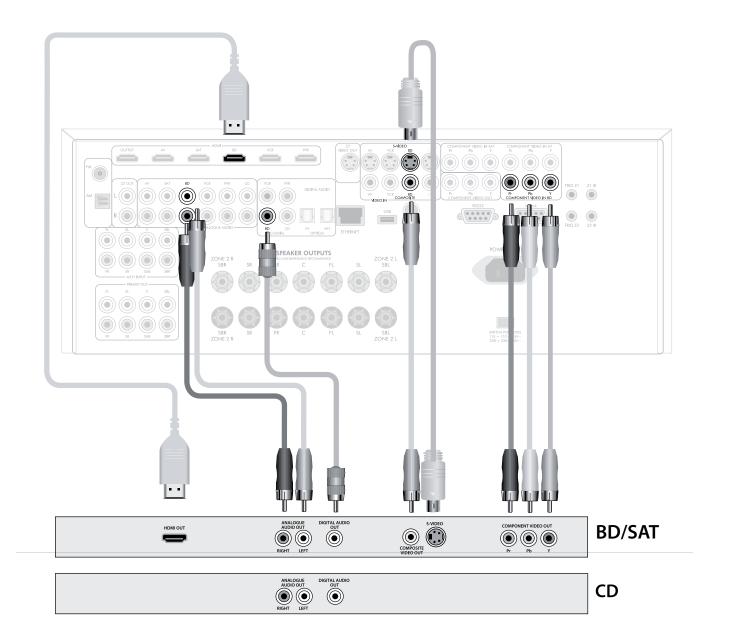

### Blu-ray Disc (BD) / DVD player

The diagram shows how to make audio and video connections from a typical BD/DVD player.

The preferred video hook-up, in order of preference is:

- use the HDMI connector (if HDMI output is provided by the player), otherwise connect the three Component or four RGB+Sync video connectors.
- use the S-Video connection if HDMI or Component /RGB+Sync outputs are not provided by your player.
- use the Composite connection if HDMI, Component/RGB+Sync or S-Video are not provided by your player.

In each case, connect the video inputs labelled  ${\tt BD}$  on the AVR400.

The preferred audio hook-up is using the coaxial digital connector (usually marked DIGITAL AUDIO OUT), in addition to the coaxial analogue outputs for left and right channels.

In each case, use the audio inputs labelled BD on the AVR400.

### Satellite receiver

A satellite receiver is connected in the same way as a BD player, with the same order of preference according to the outputs provided by the satellite receiver.

In each case, use the inputs labelled **SAT** on the AVR400. Note that digital audio input from a satellite receiver sometimes requires a coaxial/TOSLINK (digital connector) interconnect cable, as some satellite receivers do not implement audio over HDMI properly or at all.

### CD player

Connect the digital audio output (if provided by the CD player) to the digital **CD** input of the AVR400, using a high quality coaxial interconnect cable.

Connect the right and left analogue audio outputs of the CD player to the analogue CD inputs of the AVR400, using a pair of high quality coaxial interconnect cables.

### NOTE:

For each input, you must set the "*Audio Source*" setting according to the connection type. (see "Input Config." on page E-35)