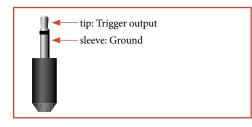

AVR400 was switched on.

There are two trigger output sockets on the AVR400, each capable of outputting a 12V, 70mA switching signal. The socket is designed for mono 3.5mm jacks: tip is the trigger output, sleeve is ground.

### TRIG Z1

Use for remotely turning on and off power amps or source equipment for Zone 1. On = 12V, Off = 0V.