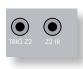

### **Trigger connectors**

The trigger connectors (TRIG Z1 and TRIG Z2) provide an electrical signal whenever the AVR400 is switched on and the relevant zone enabled.

The trigger signal can be used to switch on and off compatible pieces of home entertainment equipment, for example, you could set up a trigger to turn on your television and BD player whenever the

AVR400 was switched on.

There are two trigger output sockets on the AVR400, each capable of outputting a 12V, 70mA switching signal. The socket is designed for mono 3.5mm jacks: tip is the trigger output, sleeve is ground.

### TRIG Z1

Use for remotely turning on and off power amps or source equipment for Zone 1. On = 12V, Off = 0V.

#### TRIG Z2

Use for remotely turning on and off power amps or source equipment for Zone 2. On = 12V, Off = 0V.

### Infra-red (IR) connectors

The infra-red inputs (Z1 IR and Z2 IR) allow the connection of external IR receivers, either when the AVR400 front panel IR receiver is fully or partially obstructed or to allow the use of a remote control in Zone 2.

There are two IR inputs on the AVR400, each designed for stereo or mono 3.5mm jacks. Tip is the modulated signal, sleeve is ground.

### NOTE

Sockets referring to 'Z2' relate to connections used in multi-room installation. For more information on these connectors, see page E-46.

#### Z1 IR

This input is intended for use with a local IR receiver when the front panel of the AVR400 is blocked.

Connecting an IR receiver to Z1 IR will disable to front panel IR receiver to prevent problems with multiple commands if the front panel IR receiver is only partially obstructed.

#### Z2 IR

This input is intended for use with an IR receiver in Zone 2 to allow remote control of AVR400 from a second room.

A supplier of infra-red receivers and emitter accessories and systems is Xantech. See *www.xantech.com* for more information, or ask your Arcam dealer.

### NOTE

The IR inputs on the AVR400 are designed for modulated signals. If the external IR receiver demodulates the IR signal, it will not work. Also the AVR400 does not provide power for external receivers on the IR jack, therefore an external power source will be required.