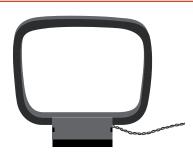

### Connecting an aerial

An AM aerial is required to receive AM/medium wave radio signals, so a simple loop aerial is supplied with the AVR400. Follow the assembly instructions in the diagram below.

Make sure that the aerial is positioned well away from the AVR400 itself, TVs, computers and other sources of RF 'interference'. Rotate the aerial to discover which position gives the best reception.

Connect the lead wires to the AM socket at the rear of the AVR400 (the wires are not polarised). Rotate the aerial's stand until you obtain the best reception.

Push the tab into the open slot in the base of the stand. Press until the tab clicks home.

 Release the tie-wrap and unwind the twisted lead. Fold the plastic stand forward through the loop frame.