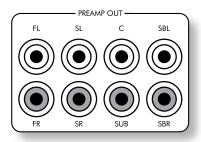

### **Using external power amplifiers**

The internal power amplifier of the AVR400 can be supplemented or replaced with external power amplification. Connect the PREAMP OUT sockets to your power amplifier inputs:

#### FL, FR, C

Connect these to the equivalent (Right, Left and Centre) front channels of your power amplifier.

#### SUB

Subwoofer output. Connect this to the input of your active subwoofer, if present.

#### SR, SL

Surround Right and Surround Left outputs. Connect these to the Surround Right and Left power amplifier inputs.

#### SBR, SBL

Surround Back Right and Surround Back Left outputs (only used in 7.1 channel systems). Connect these to the Surround Back Right and Surround Back Left power amplifier inputs.

All pre-amplifier analogue outputs are buffered, have a low output impedance and are at line level. They are able to drive long cables or several inputs in parallel if required.