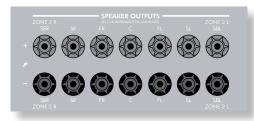

The AVR400 allows you to connect up to seven speakers and an active subwoofer in the main system. The output channels correspond to speakers installed in the front left, centre, front right, surround left, surround right, surround back left, surround back right and an active subwoofer.

### **Connecting speakers**

To connect each of the speakers, unscrew the corresponding terminals on the back of the AVR400, insert the speaker wires through the hole in each post and screw the terminals back up. Make sure that the red (positive/+) terminal of the speaker is connected to the red (positive/+) terminal on the back panel, and the black (negative/-) terminal of the speaker is connected to the black (negative/-) terminal on the back panel.

It is important that no stray strands of wire from these connections are allowed to touch another cable or the product casing. Failure to ensure this can cause a short circuit and damage your AVR400.

Do not over-tighten the loudspeaker terminals, or use a wrench, pliers, etc., as this could damage the terminals and this would not be covered under the product's warranty.