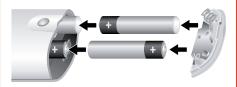

# Inserting batteries into the remote control

1. Open the battery compartment by pressing the button on the back of the handset.

- 2. Insert four 'AAA' batteries into the battery compartment two facing the top of the unit, and two facing the end, as in the diagram.
- 3. Lower the end cap onto the plastic locating plate in the handset. This acts as a hinge, and you can now push the end cap firmly into its locked position with a click.