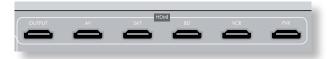

### **HDMI** connectors

#### AV, SAT, BD, VCR, PVR

Connect the HDMI video outputs of your source equipment to these corresponding HDMI inputs.

#### OUTPUT

Connect this output to the HDMI video input of your display device. This output is compatible with the HDMI 1.4 Audio Return Channel (ARC). If you have a supported television then sound from the television's internal tuner (e.g. Freeview, Freesat, DVB-T) will be available using the AVR400's "Display" input.