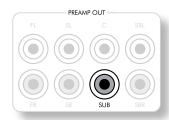

### **Connecting subwoofers**

The AVR400 also allows an active subwoofer to be connected to the SUB output.

See your subwoofer handbook for the correct setting up and connection for your particular subwoofer.

#### SUB

Subwoofer output. Connect this to the input of your active subwoofer, if present.