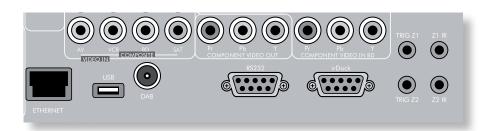

# **Connection guide**

### **Data connectors**

#### rLead/irDock

For use with an Arcam rLead or irDock accessory. See page E-15 and the accessory documentation for details.

### **RS232 serial connector**

Use with control devices having an RS232 serial port (for example, Crestron and AMX touch screen controllers).

### **Network connector**

This section deals with installation of the unit into an

existing home network. For information on how to use the AVR400's network features, the USB socket, and for a list of supported file types, refer to page E-45.

### **Trigger connectors**

The trigger connectors (TRIG Z1 and TRIG Z2) provide an electrical signal whenever the AVR400 is switched on and the relevant zone enabled.

The trigger signal can be used to switch on and off compatible pieces of home entertainment equipment, for example, you could set up a trigger to turn on your television and BD player whenever the

AVR400 was switched on.

There are two trigger output sockets on the AVR400, each capable of outputting a 12V, 70mA switching signal. The socket is designed for mono 3.5mm jacks: tip is the trigger output, sleeve is ground.

### Infra-red (IR) connectors

The infra-red inputs (Z1 IR and Z2 IR) allow the connection of external IR receivers, either when the AVR400 front panel IR receiver is fully or partially obstructed or to allow the use of a remote control in Zone 2.