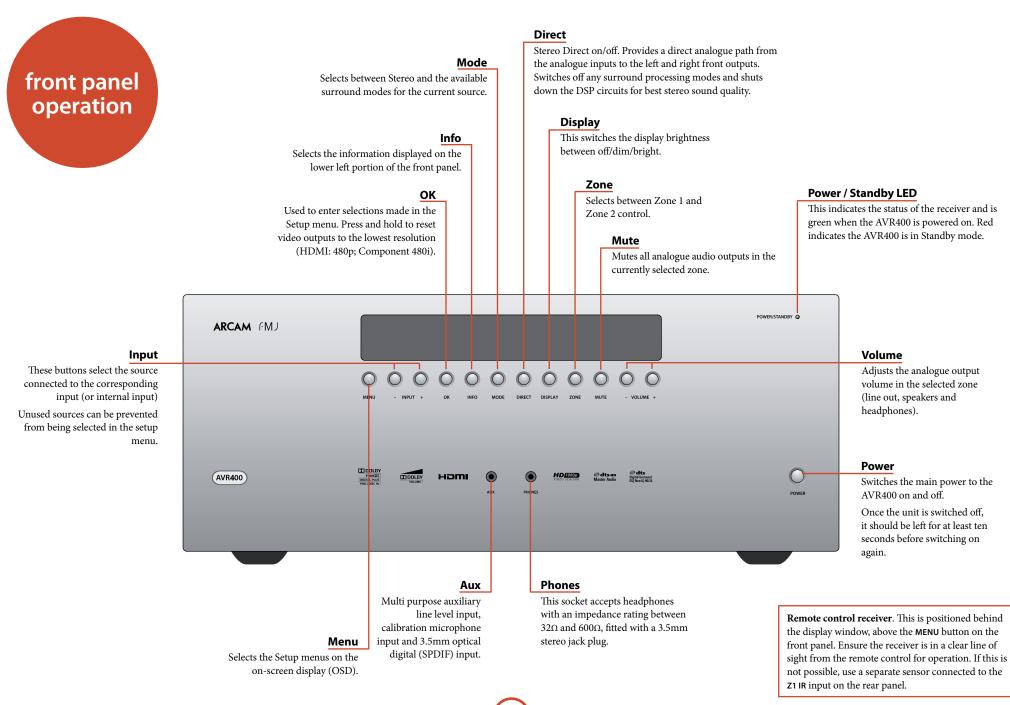

### **Operating your AVR400**

For information display we recommend you use the OSD (On-Screen Display) on your display device whenever possible.

### **Switching on**

Press the front panel power button in. The power LED will glow green, the front display shows the word 'ARCAM'. When initialisation is complete, the display shows the volume setting and the name of the selected input.

Please wait until the unit has finished initialising before operating the AVR400. It is recommended that if the unit is switched off, you should wait at least 10 seconds before switching the unit back on.

### Standby

The AVR400 has a standby mode which can be entered by pressing **STANDBY** on the remote control. When in standby mode, the display is blank and the **POWER** LED glows red.

If the unit is to be left unused for an extended period, we recommend that you disconnect it from the mains supply to save power.

### To switch on from standby

Press the **STANDBY** button on the remote control or any key on the front panel (other than the power button).

### Front panel display

The AVR400 is ready for use after about four seconds.

BD 37 DOLBY TRUEHD 5.1

The display window shows the currently selected source and the last selected information view setting (this information line can be changed using the INFO button).

The current volume setting for Zone 1 (37.0dB in the above example) is displayed on the front panel. The volume setting for Zone 2 is displayed temporarily whenever it is adjusted.

### Selecting a source

To select a particular source, press the —INPUT or INPUT + buttons until that source is shown on the front panel display, or (if available) press the corresponding source button on the remote. The following sources are available:

| CD      | Compact Disc player input                                                                                                                   |
|---------|---------------------------------------------------------------------------------------------------------------------------------------------|
| BD      | Blu-ray Disc player input                                                                                                                   |
| AV      | Audio-Visual input                                                                                                                          |
| SAT     | Satellite receiver input                                                                                                                    |
| PVR     | Personal Video Recorder input                                                                                                               |
| VCR     | Video Cassette Recorder input                                                                                                               |
| IPOD    | Requires an iPod* and Arcam <b>irDock</b> or <b>rLead</b> .                                                                                 |
| AM      | Internal tuner input                                                                                                                        |
| FM      | Internal tuner input                                                                                                                        |
| DAB*    | Internal tuner input                                                                                                                        |
| NET     | Internal (Ethernet) and external USB solid-state device (e.g. pen drive) input.                                                             |
| MCH     | Selects MCH (multi-channel) analogue input                                                                                                  |
| AUX     | Auxiliary (front panel) input                                                                                                               |
| DISPLAY | The Audio Return Channel (ARC) from an HDMI 1.4-compliant display. Use this with an HDMI 1.4-compliant television using internal TV tuners. |

\*These sources are market dependent and may not be available on your AVR400

Most audio inputs have both analogue and digital connections. You must specify the type of connection used for each input using the "Audio Source" option in the "Input Config." menu, see page E-35. Note that an incorrect setting will result in no sound — the default is HDMI audio. If you are not using HDMI audio then this setting must be changed.

The processing mode and Stereo Direct functions are remembered and recalled for each individual input.

The MCH input is intended for direct analogue passthrough of DVD-Audio or SACD sources. Apart from volume control and level trim, no processing modes are possible on this input, including AVR400 bass management and delays. Please set bass management, speaker size and speaker delays in the source player. You can copy the distances and relative speaker levels from the Setup menus in the AVR400.

#### **Stereo Direct**

To listen to a pure analogue stereo input, press the DIRECT button. The Stereo Direct mode automatically bypasses all processing and any surround functions. In direct mode, digital processing is shut down to improve the sound quality and reduces digital noise with the AVR400 to an absolute minimum.

Note: when Stereo Direct mode is selected, no digital output is available and no bass management is performed, meaning that bass signals will not be redirected to a subwoofer.

#### Volume control

It is important to realise that the level of the volume indicator is not an accurate indication of the power delivered to your loudspeakers. The AVR400 often delivers its full output power long before the volume control reaches its maximum position, particularly when listening to heavily recorded music. In comparison, some movie sound tracks can appear very quiet, as many directors like to keep maximum levels in reserve for special effect sequences.

### Headphones

To use headphones with the AVR400, plug the headphones into the **PHONES** socket in the centre of the front panel.

When headphones are plugged into the front panel **PHONES** socket, the outputs for Zone 1 are muted and the audio will be down-mixed to two channels (2.0). The two-channel down-mix is required so that the centre channel and surround information can be heard via the headphones.

### **Using Zone 2**

Zone 2 provides the option for the occupants of the master bedroom, conservatory, kitchen, etc. to view or listen to a different source at a different volume level from the main zone (Zone 1).

Source selection and volume control for Zone 2 is achieved either by using an IR receiver in Zone 2 (see "Zone 2 control connections" on page E-46) or by switching over to Zone 2 control by pressing the front panel zone button or by pressing AMP followed by SHIFT then OK on the remote control. The front panel VFD display indicates that control has been switched to Zone 2.

To turn on Zone 2, press the Zone button (or shift+ok) then press the standby power button on the remote control. Press a source select button to select a different source to Zone 1.

Note that Zone 2 control from within Zone 1 will pass automatically back to Zone 1 control after a few seconds of inactivity.

Zone 2 can also be controlled using a third-party programmable remote control or a home automation system. Please contact your dealer or installer for further details.

### **Extended front panel menu**

Pressing the MENU key and holding it for longer than four seconds will bring up the Extended Menu, allowing you to perform the following: