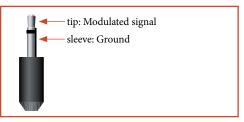

### Infra-red (IR) connectors

The infra-red inputs (Z1 IR and Z2 IR) allow the connection of external IR receivers, either when the AVR400 front panel IR receiver is fully or partially obstructed or to allow the use of a remote control in Zone 2.

There are two IR inputs on the AVR400, each designed for stereo or mono 3.5mm jacks. Tip is the modulated signal, sleeve is ground.