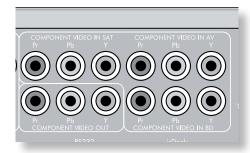

# Component/RGB video connectors

These inputs are suitable for connection to source devices which output Component (YUV or YPbPr) or RGB high quality analogue video signals. These signals are usually available from BD players, set-top boxes or games consoles.

### COMPONENT VIDEO IN SAT, AV, BD

Connect the Component video outputs of your source equipment to these inputs.

#### COMPONENT VIDEO OUT

Connect this output to the Component video input of your display device.