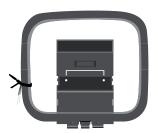

### Connecting an aerial

An AM aerial is required to receive AM/medium wave radio signals, so a simple loop aerial is supplied with the AVR400. Follow the assembly instructions in the diagram below.

Make sure that the aerial is positioned well away from the AVR400 itself, TVs, computers and other sources of RF 'interference'. Rotate the aerial to discover which position gives the best reception.

Connect the lead wires to the AM socket at the rear of the AVR400 (the wires are not polarised). Rotate the aerial's stand until you obtain the best reception.

Push the tab into the open slot in the base of the stand. Press until the tab clicks home.

 Release the tie-wrap and unwind the twisted lead. Fold the plastic stand forward through the loop frame.