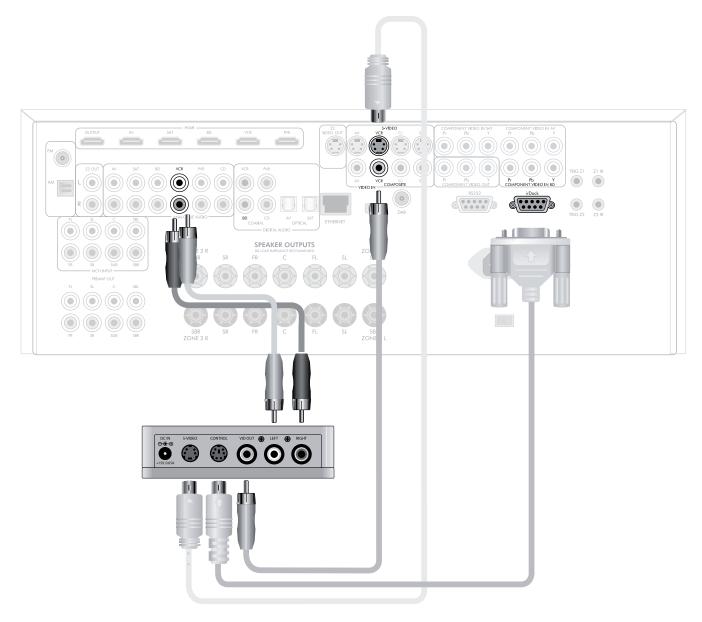

### Connecting an iPod using the Arcam irDock

The combination of the AVR400 and Arcam's optional **irDock** or **rLead** accessory provides a great platform for your iPod.

Connect the irDock as shown, power on the irDock, slot in your iPod and select iPod as the source. Note that the default input is VCR but this can be changed in the General Setup menu.

Navigating through music and podcasts on your iPod is simple using the CR102 remote, with text appearing on the AVR400 display.

More information is given in the **irDock quick start guide** (or **rLead quick start guide**) supplied with these accessory units.