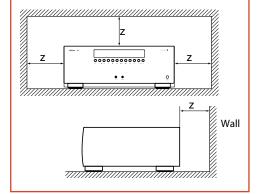

### **CAUTIONS ON INSTALLATION**

For proper heat dispersal, do not install this unit in a confined space, such as a bookcase or similar enclosure.

- More than 0.3 m (12 in.) is recommended.
- Do not place any other equipment on this unit.

### **Placing the unit**

- Place the unit on a level, firm surface, avoiding direct sunlight and sources of heat or damp.
- Do not place the AVR400 on top of a power amplifier or other source of heat.
- Do not place the amplifier in an enclosed space such as a bookcase or closed cabinet unless there is good provision for ventilation. The AVR400 will run warm during normal operation.
- Do not place any other component or item on top of the amplifier as this may obstruct airflow around the heat-sink, causing the amplifier to run hot. (The unit placed on top of the amplifier would become hot, too.)
- Make sure the remote-control receiver on the front panel display is unobstructed, otherwise this will impair the use of the remote-control. If line-of-sight is impractical, a remote-control repeater can be used with the rear panel connector (see page E-17).
- Do not place your record deck on top of this unit. Record decks are very sensitive to the noise generated by mains power supplies which will be heard as a background 'hum' if the record deck is too close.