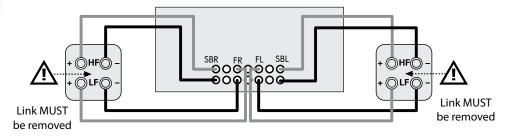

### **Bi-Amping the Front Left & Right speakers**

Bi-amping is the use of two amplifier channels per speaker. Bi-amping can provide better sound quality than conventional single wiring. If you do not have Surround Back speakers (i.e. you have a 5.1 surround system, not a 7.1 system) then you can use the spare Surround Back speaker outputs to bi-amplify the front left and right speakers, if your speakers support bi-amping. The spare channels can alternatively be used to power stereo speakers in another room (Zone 2).

Speakers that support bi-amping have two sets of +/- terminals per speaker, usually linked together by metal strips. These metal strips *MUST* be removed when bi-amping; failure to remove them will result in damage to the amplifier that is not covered under warranty.

To bi-amp the front left and right speakers, remove the metal strips from the speaker terminals. Connect the woofer or LF terminals to the FL and FR terminals on the AVR400. Connect the tweeter or HF terminals to the SBL and SBR terminals on the AVR400. Finally, navigate to the Setup Menu "Spkr Types" and set the 'Use Channels 6+7 for" menu option to "BiAmp L+R" — see page E-32.