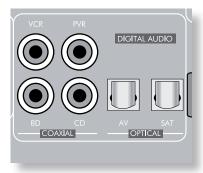

### **Digital audio connectors**

### VCR, PVR, BD, CD, AV, SAT

Connect these inputs to the digital outputs of your available source equipment.