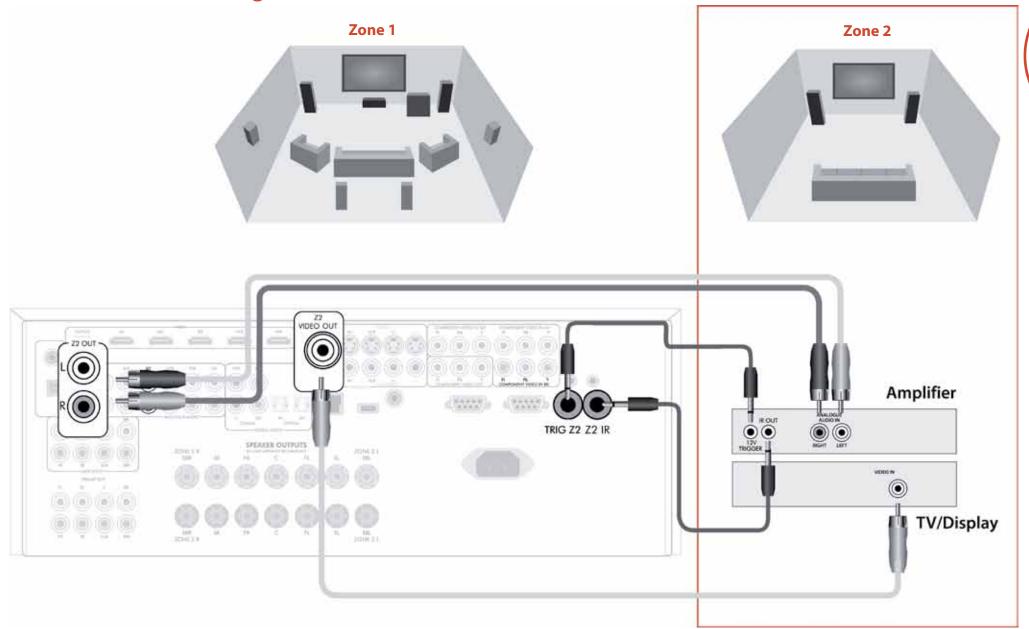

### **Zone 2 connectors**

The Z2 out analogue audio connector can be used to connect the stereo audio output of the AVR400 to an amplifier located in a second room. Connect the analogue video output to your Zone 2 display equipment. See 'Multi-room Setup' on E-46 for information.

### **Using Zone 2**

Zone 2 provides the option for the occupants of the master bedroom, conservatory, kitchen, etc. to view or listen to a different source at a different volume level from the main zone (Zone 1).

Source selection and volume control for Zone 2 is achieved either by using an IR receiver in Zone 2 (see "Zone 2 control connections" on page E-46) or by switching over to Zone 2 control by pressing the front panel zone button or by pressing AMP followed by SHIFT then OK on the remote control. The front panel VFD display indicates that control has been switched to Zone 2.

To turn on Zone 2, press the Zone button (or shift+ok) then press the standby power button on the remote control. Press a source select button to select a different source to Zone 1.

Note that Zone 2 control from within Zone 1 will pass automatically back to Zone 1 control after a few seconds of inactivity.

Zone 2 can also be controlled using a third-party programmable remote control or a home automation system. Please contact your dealer or installer for further details.