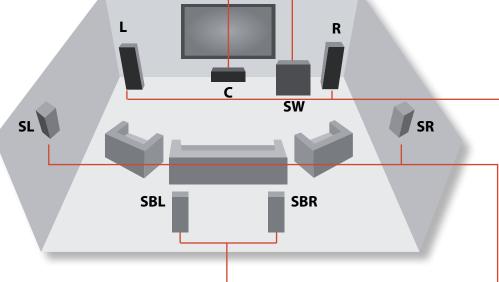

The AVR400 allows you to connect up to seven speakers and an active subwoofer in the main system. The output channels correspond to speakers installed in the front left, centre, front right, surround left, surround right, surround back left, surround back right and an active subwoofer.

The configuration and placement of your speakers is very important. All speakers, with the exception of the subwoofer, should be arranged around your normal viewing/listening position. The subwoofer should be placed in a position which gives an even frequency response in all listening positions. Incorrect placement leads to bass boom in some areas. Often the only way to find a good position for your subwoofer is by experimentation. A good place to start experimenting is close to a wall but at least 1m away from any corners. You can also consult your subwoofer handbook for placement suggestions.

#### Centre

The centre speaker allows for a more realistic reproduction of dialogue. The centre speaker should have a similar tonal balance to the front left and right speakers and be positioned at a similar height.

### Surround back left and right

The surround back left and right speakers are used to add extra depth and better sound localisation and should be installed approximately one metre higher than the listener's ears. Place the two surround back speakers such that there is an arc of approximately 150 degrees between each surround back speaker and the centre speaker. The surround back speakers should face the front of the room as shown in the diagram to provide the largest 'sweet spot'.

### Front left and right

Position your front left and right speakers to achieve a good stereo image for normal musical reproduction as well as for the multichannel modes. If they are placed too close together there will be a lack of spaciousness; if they are placed too far apart a stereo image will appear to have a large 'hole' in the middle and will be presented in two halves. If there is no practical alternative to placing the speakers widely apart, this effect can be overcome in music reproduction by using the centre sound extraction from the left and right speakers (see Dolby Pro Logic II Music mode).

### Surround left and right

The surround left and right speakers reproduce the ambient sound and effects present in a multichannel home cinema system and should be installed slightly higher than the listener's ears.