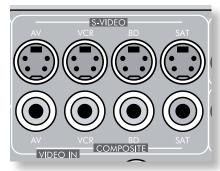

# S-Video and Composite connectors

### AV, VCR, BD, SAT

Connect these inputs to the S-Video and Composite outputs of your available source equipment.