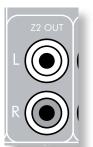

### **Zone 2 connectors**

The Z2 out analogue audio connector can be used to connect the stereo audio output of the AVR400 to an amplifier located in a second room. Connect the analogue video output to your Zone 2 display equipment. See 'Multi-room Setup' on E-46 for information.