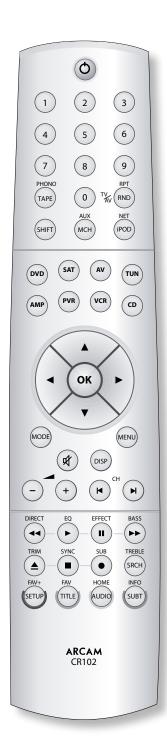

# The CR102 universal remote controller

The CR102 is a sophisticated 'universal' backlit remote control that can control up to eight devices. It is preprogrammed for use with the AVR400 and many other Arcam products (FM/DAB tuners, CD players and DVD players).

With its extensive built-in library of codes, it can also be used with thousands of third party audio-visual components – TVs, satellite and set-top boxes, PVRs, CD players, etc. See the list of codes at the back of this handbook, beginning on page 56.

The CR102 is a 'learning' remote, so you can teach it almost any function from an old single-device remote. You can also program the CR102 to issue a sequence of commands ('macros') from a single button press.

### Using the remote control

Please keep in mind the following when using the remote control:

- Ensure there are no obstacles between the remote control and the remote sensor on the AVR400. The remote has a range of about 7 metres. (If the remote sensor is obscured, the Z1 IR remote control input jack on the rear panel is available. Please consult your dealer for further information.)
- Remote operation may become unreliable if strong sunlight or fluorescent light is shining on the remote sensor of the AVR400.
- Replace the batteries when you notice a reduction in the operating range of the remote control.