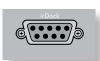

### **RS232 serial connector**

Use with control devices having an RS232 serial port (for example, Crestron and AMX touch screen controllers).