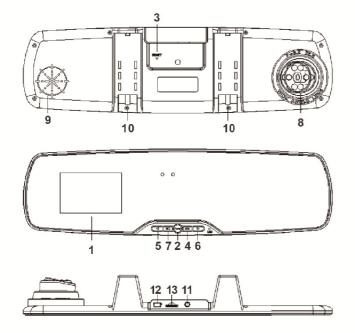

# [Installation Image]

| 1.  | 2.7" Display Screen      |
|-----|--------------------------|
| 2.  | Power : Power / Mode     |
| 3.  | Reset                    |
| 4.  | меми : Menu              |
| 5.  | <b>■</b> : Up            |
| 6.  | <b>▶</b> : Down          |
| 7.  | REC : Record / Stop / OK |
| 8.  | Lens                     |
| 9.  | Speaker                  |
| 10. | Clip                     |
| 11. | AV Out Jack              |
| 12. | USB Port                 |
| 13. | Memory Card Slot         |