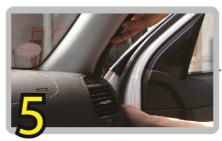

# Routing the power cable

Connect the power cable to the device.

Open up the sun visor.

Loop the power cable over the sun visor.

Remove the A-pillar to hide the cable.

Route the cable through top ceiling, A-pillar and underneath the floor mat to the cigar lighter.