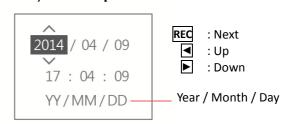

Off Date Stamp: On / Off

G-Sensor: Off / High / Medium / Low

## **Configuration Settings**

Date/Time: Adjustable Car No: Off / ABC / 123 Auto Power-Off: On / Off Beep Sound: On / Off

Language: English / Traditional Chinese / Simplified Chinese / Russian / Japanese / French / Spanish /

Portuguese / Deutsch / Italian

TV Mode: NTSC / PAL Frequency: 50Hz / 60Hz Lamp Setting: On / Off

Backlight: Off / 1 / 3 / 5 Minutes Format: SD Card > Cancel / OK

Default: Cancel / OK

# **Specification**

Processor/Optical Sensor: Novatek 96650 / AR0330

Field of View: 120º
Aperture: F1.8
Video Format: MOV
Video Compression: H.264

Storage Media: Micro SD (up to 32GB)

Built-in Battery: Available Power Supply: Car Charger Dimension: 303 x 80 x 12 (mm) Weight: 280g (approximately)

## Date/Time Setup







# **Operation Instructions**

#### Charging the device

With a rechargeable Li-ion battery built in the device, you have two power options to charge the car camcorder:

- (1) Connect with a 12V car charger.
- (2) Using USB cable to connect computer and the device.

Note: Use the dedicated charger for the device. Only use power supply with 5V output. Using the output voltage higher than 5V may damage the device.

### Power On/Off

Press Power to turn on the device; hold Power pressed down for 3 seconds to turn off.

#### **Settings**

#### Operation Preference: Video Mode / Still Mode / Play Back Mode

The device has 3 operation modes: Video Mode, Still Mode and Play Back Mode.

Press Power to switch modes looping circularly. Then press Menu to enter into the menu of options to set yo