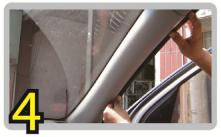

# Routing the power cable

Connect the power cable to the device.

Open up the sun visor.

Loop the power cable over the sun visor.

Remove the A-pillar to hide the cable.

Route the cable through top ceiling, A-pillar and underneath the floor mat to the cigar lighter.