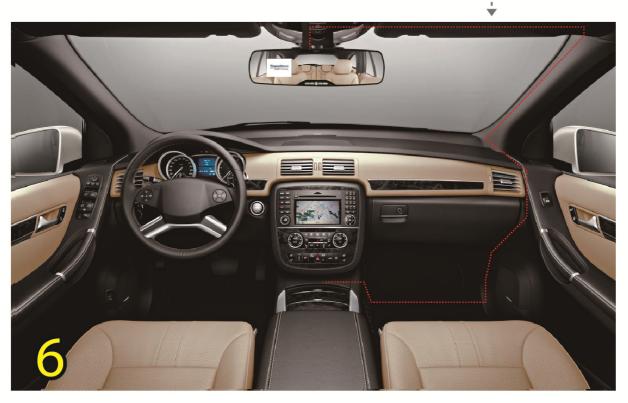

# Routing the power cable

Connect the power cable to the device.

Open up the sun visor.

Loop the power cable over the sun visor.

Remove the A-pillar to hide the cable.

Route the cable through top ceiling, A-pillar and underneath the floor mat to the cigar lighter.