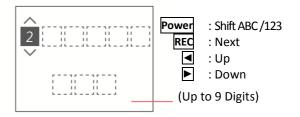

## **Configuration Settings**

Date/Time: Adjustable Car No: Off / ABC / 123 Auto Power-Off: On / Off Beep Sound: On / Off

Language: English / Traditional Chinese / Simplified Chinese / Russian / Japanese / French / Spanish /