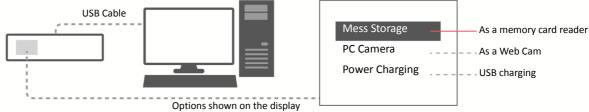

# **Play Back**

Press **Power** to switch to the play back mode.

Press dor boto select the previewed file; then press REC to play/pause the video.

#### **File Protection**

- (1) In play back mode, press Menu to enter into the [Play Back] menu to lock/unlock the previewed file. A key indication shows on the display for protected files. Any locked file will not be overwritten until it is unlocked.
- (2) G SENSOR

When detecting an impact or collision, it automatically starts to record prior and after the event. The recording file will be locked and saved automatically.

(3) SOS Manual File Protection

Press **Power** to protect the file while recording. When a key indication appears on the display, this indicates that the recording video has been protected.

## Connecting to a computer



# Contact Info

### Kae-Terng Co., Ltd.

4F., No. 31, Ln. 74, Sec. 2, Ziqiang Rd. Sanchong Dist., New Taipei City 241, Taiwan Tel: +886-2-2987-5967 Fax: +886-2-2980-7582 http://www.transitions-tech.com.tw/

#### Accessories

User's Manual x 1 UBS Cable x 1 AV Cable x 1 Car Charger (12V to 5V) x 1