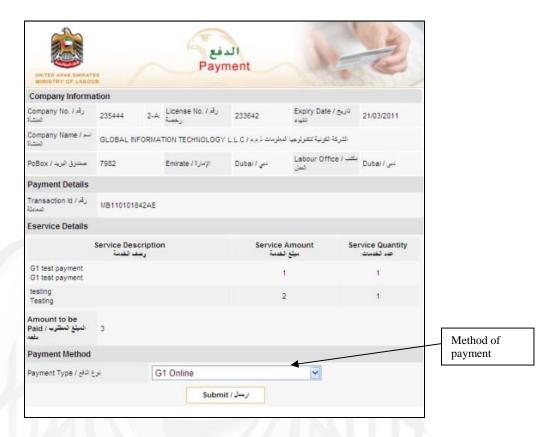

- o Select the mode / method you want to pay with.
- o Federal fee is paid through Ministry of Finance gateway.
- o Typing fee is paid through CBD gateway.
- On completion of payment you will receive a receipt which needs to be given to the customer.