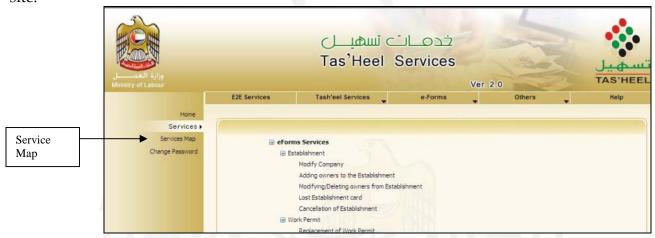

#### **Service Map**

A Service map is a link through which user can easily access list of eforms organized in hierarchical order in tree view format. This helps users to quickly find desired form on the site.

**Eg.** If a user needs to type a Modify Company form then he / she should click on Establishment and the click on Modify Company.