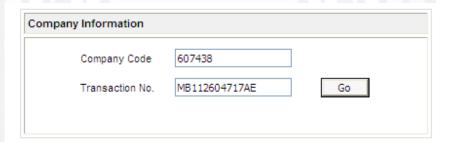

## **Functional Description**

o Click on "Payment Form - Electronic Quota".

o Enter company code, transaction number for the quota applied and press "GO".

o On clicking "GO" a form is displayed with the quota and fees details.