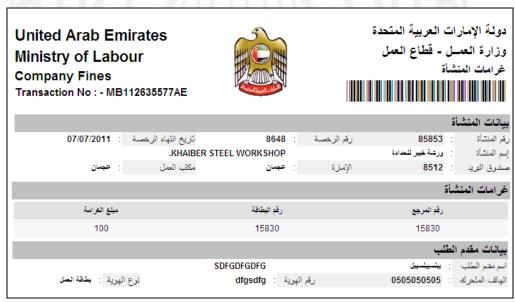

onic Quota".



o Enter company code, transaction number for the quota applied and press "GO".



o On clicking "GO" a form is displayed with the quota and fees details.



- o You can view details of the quota requested and fees to be paid.
- o Enter contact information of the person to be contacted for further reference.
- o Contact mobile numbers should always start with 050 OR 055 OR 056 and should be 10 digits.
- o On completing the form click on "Save". After save, you will be diverted to payment gateway where fees needs to be paid.



- o Select the mode / method you want to pay with.
- o Federal fee is paid through Ministry of Finance gateway.
- o Typing fee is paid through CBD gateway.
- On completion of payment you will receive a receipt which needs to be given to the customer.



Receipt