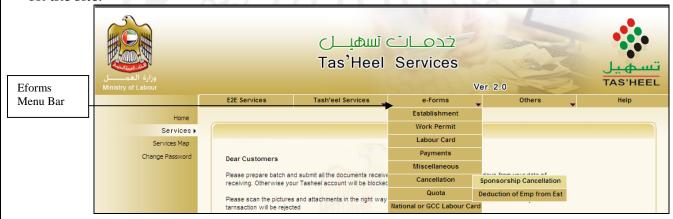

#### **Eforms Menu Bar**

User can access the eforms through Eform Menu bar at the top of the page. These forms are organized in hierarchical order in menu format. This helps users to quickly find desired form on the site.

**Eg.** If a user needs to type a Sponsorship Cancellation form then he / she should click on eform menu bar , then select cancellation and then choose Sponsorship Cancellation.