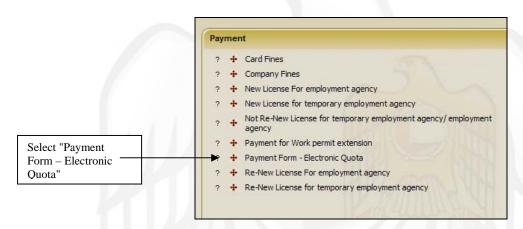

## **Functional Description**

o Click on "Payment Form - Electronic Quota".

o Enter company code, transaction number for the quota applied and press "GO".

o On clicking "GO" a form is displayed with the quota and fees details.