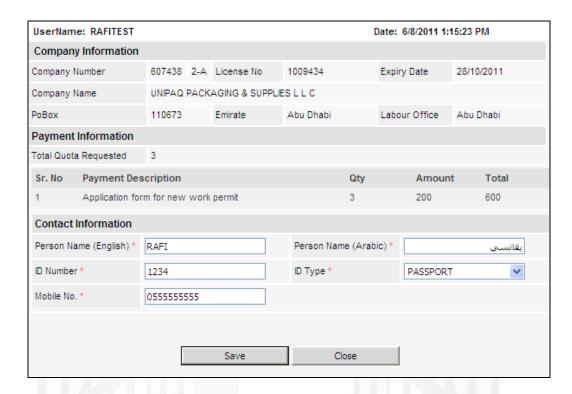

## **Functional Description**

o Click on "Payment Form - Electronic Quota".

o Enter company code, transaction number for the quota applied and press "GO".

o On clicking "GO" a form is displayed with the quota and fees details.

- o You can view details of the quota requested and fees to be paid.
- o Enter contact information of the person to be contacted for further reference.
- o Contact mobile numbers should always start with 050 OR 055 OR 056 and should be 10 digits.
- o On completing the form click on "Save". After save, you will be diverted to payment gateway where fees needs to be paid.