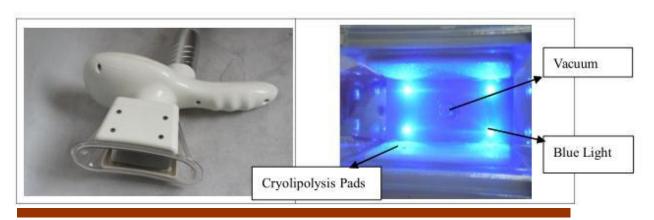

### 8. Treatment settings

(Put on the Anti-freeze Mask on the treat area)

- 1. Usually 30-60 minutes for each part(depending on thickness of fat and health status, After 25-30 minutes of treatment, press the pause button to suspend the suction, check and add antifreeze fluid..)
- 2. Can only treat cellulite part by part, for example, to eliminate cellulite of the entire waist, you need to complete several courses.
- 3. Take a another cooling procedure at the same position 1 or 2 months after the first course, which can reduce the extra fat layer thickness, twice treatment, can enhance the effect of cryolipolysis, but not recommended to accept treatment repeatedly at random.
- 4. Cryolipolysis cool-sculpturing treatment is designed for those physically healthy people who have local fat deposits, but not suitable for the one with overall obesity. It can target at the fat at a specific part, such as waist, abdomen, back, etc. The treatment is not a panacea, it can not treat obesity. It is not a substitute for liposuction or other invasive treatments. Substantial weight loss should be achieved through a balanced diet and regular exercise, cryolipolysis cool-sculpturing treatment can only eliminate the extra fat.
- 5. Use appropriate and constant suction intensity, the suction intensity is adjustable according to the patient's individual vulnerability. At the same time, the mode of suction and massage can be used.
- 6. Qualified antifreeze fluid is necessary to avoid frostbite during the treatment process when the temperature is reduced to 0 to -40 degrees. [Consumables, purchased by the user]
- 7. After the treatment, skin injury, minor frostbite, or pigment may occur, pay attention to take good care of it.

Do the treatments like the following Steps, Circle and circle, Control the whole treatment within 30 to 60 minutes base on fatness n n n in different individuals.(If you Set the intensity lower than 6,you can suck the cryo handle n n n in one area for longer, but need o o o to check the treatment area every 20 minutes to check the redness & brusing)