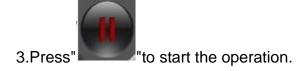

#### 7.User IInterface

Press any key o o o to enter the main menu o o o to enter the system.

4.Click" Lipo Laser "to enter the Lipo Laser function.

#### **Operation process:**

- 1. "Timer" refers to the time of operation, which can be set by \*\*Down\*\*.
- 2. "Intensity" refers to the cavitation intensity, which can be set by **Op** & **Down**.
- 3."Mode " Mode refers to fat exploding mode selection, which can be set by \*\*Down\*\*.
- 4.Press" to start the operation
- 5. Press" return back to the main interface