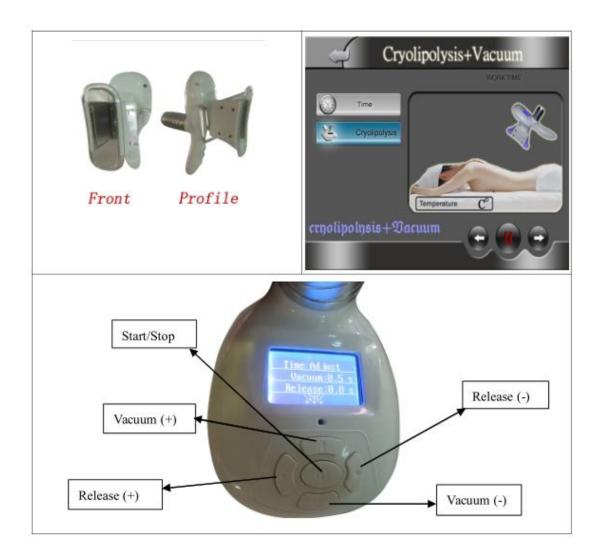

#### 3. General Structure

- 1. Cryolipolysis for belly ++ Cryolipolysis handle for arm and leg
- ++ Vacuum ++Vibration ++ Blue Light

**RF Fat Dissolve** 

# **Operation process:**

3. "Mode" refers to the RF Mode, which can be set

5.Press" "return back to the main interface.

The main menu interface for Cryolipolysis+vacuum