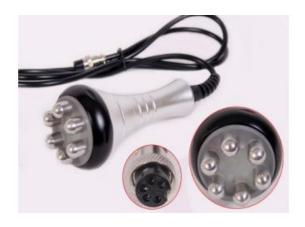

#### 3. General Structure

- 1. Cryolipolysis for belly ++ Cryolipolysis handle for arm and leg
- ++ Vacuum ++Vibration ++ Blue Light

**RF Fat Dissolve** 

### 4. Key Technology

- 1、Minus 20℃ freezing vacuum sculptor
- 2、40KHz strong wave cavitation
- 3、RF fat dissolve

### 5. Main Function

- 1.Body shaping,fat dissolving,repel the cellulite.
- 2. Lymphatic drainage, promoting metabolism & blood circulation.
- 3.Decrease the excessive water and prevent the fat from accumulation.
- 4. Tightening skin, strengthen skin elasticity, skin lift
- 5. Clear belly wrinkles, especially the stretch marks.
- 6. Complementing the collagen, skin rejuvenation.