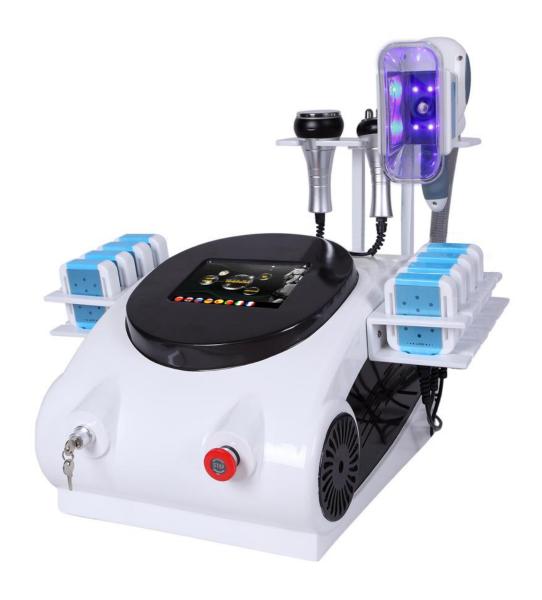

#### 3. General Structure

- 1. Cryolipolysis for belly ++ Cryolipolysis handle for arm and leg
- ++ Vacuum ++Vibration ++ Blue Light

**RF Fat Dissolve** 

### **6.Preparation Before Use**

- 1. Install the 4 attached caster wheels on the machine, fasten the screws.
- 2. Install the attached on-hook on the machine, put the probes into the corresponding racks.
- 3. Before using the Cryolipolysis Fat freeze Slimming Machine, it is required to open the inlet and overflow behind for adding distilled water or purified water.
- 4. Connect the attached water funnel to the inlet, start adding purified water until water flows out from the overflow, and then close the inlet and overflow.
- 5. Check the host power cable is connected.
- 6. Check the key switch of machine is connected.