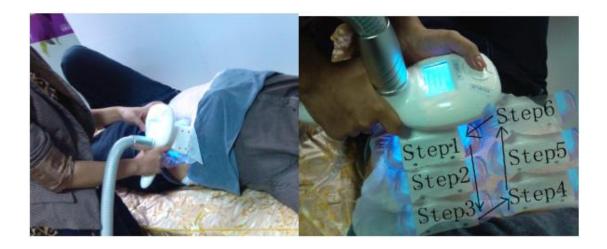

### 8. Treatment settings

(Put on the Anti-freeze Mask on the treat area)

- 1. Usually 30-60 minutes for each part(depending on thickness of fat and health status, After 25-30 minutes of treatment, press the pause button to suspend the suction, check and add antifreeze fluid..)
- 2. Can only treat cellulite part by part, for example, to eliminate cellulite of the entire waist, you need to complete several courses.
- 3. Take a another cooling procedure at the same position 1 or 2 months after the first course, which can reduce the extra fat layer thickness, twice treatment, can enhance the effect of cryolipolysis, but not recommended to accept treatment repeatedly at random.
- 4. Cryolipolysis cool-sculpturing treatment is designed for those physically healthy people who have local fat deposits, but not suitable for the one with overall obesity. It can target at the fat at a specific part, such as waist, abdomen, back, etc. The treatment is not a panacea, it can not treat obesity. It is not a substitute for liposuction or other invasive treatments. Substantial weight loss should be achieved through a balanced diet and regular exercise, cryolipolysis cool-sculpturing treatment can only eliminate the extra fat.
- 5. Use appropriate and constant suction intensity, the suction intensity is adjustable according to the patient's individual vulnerability. At the same time, the mode of suction and massage can be used.
- 6. Qualified antifreeze fluid is necessary to avoid frostbite during the treatment process when the temperature is reduced to 0 to -40 degrees. [Consumables, purchased by the user]
- 7. After the treatment, skin injury, minor frostbite, or pigment may occur, pay attention to take good care of it.

Do the treatments like the following Steps, Circle and circle, Control the whole treatment within 30 to 60 minutes base on fatness n n n in different individuals.(If you Set the intensity lower than 6,you can suck the cryo handle n n n in one area for longer, but need o o o to check the treatment area every 20 minutes to check the redness & brusing)