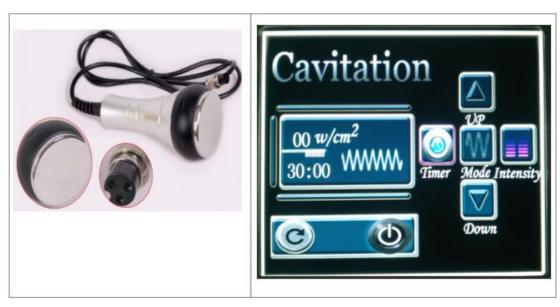

#### • The main menu interface for cavitation

#### **Operation process:**

- 1. "Timer" refers to the time of operation, which can be set by \*\*Down\*\*.
- 2. "Intensity" refers to the cavitation intensity, which can be set by **Op** & **Down**.
- 3."Mode " Mode refers to fat exploding mode selection, which can be set by \*\*Down\*\*.
- 4.Press" to start the operation
- 5. Press" return back to the main interface