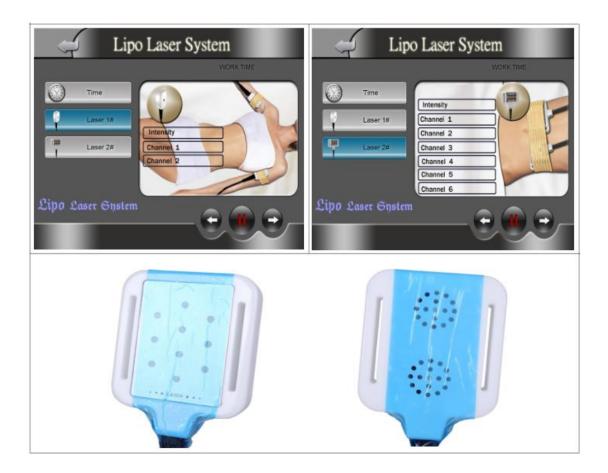

### **Operation process**

1.Timer refers to the time of operation, which can be set

2. "Intensity" refers to the Laser intensity, which can be set

3.Press" to start the operation.

#### **Lipo-Laser Treatment settings**