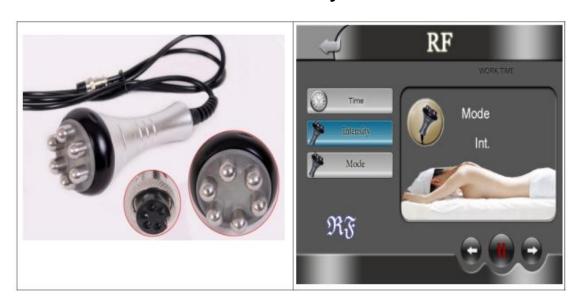

# The main menu interface for RF system

# **Operation process:**

3. "Mode" refers to the RF Mode, which can be set

5.Press" "return back to the main interface.

The main menu interface for Cryolipolysis+vacuum