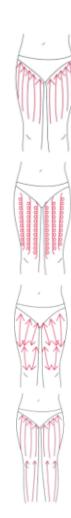

#### **Abdomen**

Treated time: 20 o o o to30 minutes

- 1. From small to large, by clockwise direction, circling around the navel can help peristalsis of the large intestine.
- 2. From small to large, by anticlockwise direction, circling push do
- 3. From the belly and muscle texture, pull to the groin.

4. Through lymph drainage gesture, taking the toxin to the place of groin.