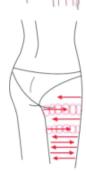

#### **BACK**

Treated time: 20 o o to30 minutes

- 1. First by come-and-go, pushing the bladder nerve 2 to 3 times.
- 2. Circling by anticlockwise to stimulate the underarm lymph node.
- 3. On the back, by anticlockwise circling, can help to decompose the fatness.

4. Using lymph drainage gesture, pull the toxin to the lymph node, can help improving the back curve.