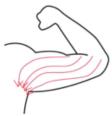

#### **ARM**

Treated time: 20 to 30 minutes

-- BACK SIDE

- 1. From the inner elbow to the armpit, doing lymph drainage.
- 2. Circling to stimulate the lymph node.
- 3. By anticlockwise or come-and-go pushing, decomposing the fa
- 4. From the elbow to the oxter, doing tightening gesture.

#### -- Facade

1. From the elbow to the oxter, doing tightening gesture.