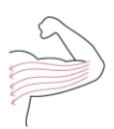

#### **ARM**

Treated time: 20 to 30 minutes

-- BACK SIDE

- 1. From the inner elbow to the armpit, doing lymph drainage.
- 2. Circling to stimulate the lymph node.
- 3. By anticlockwise or come-and-go pushing, decomposing the fa
- 4. From the elbow to the oxter, doing tightening gesture.

#### -- Facade

1. From the elbow to the oxter, doing tightening gesture.