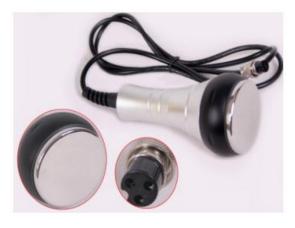

### **RF Treatment settings**

1.RF treatment takes 20 minutes in generally. Treatments can be applied to the arms, buttocks or thighs to aim for skin tightening, reduced improvement in stretch marks and fat dissolve.