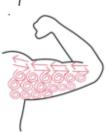

#### **ARM**

Treated time: 20 to 30 minutes

-- BACK SIDE

- 1. From the inner elbow to the armpit, doing lymph drainage.
- 2. Circling to stimulate the lymph node.
- 3. By anticlockwise or come-and-go pushing, decomposing the fa
- 4. From the elbow to the oxter, doing tightening gesture.

#### -- Facade

1. From the elbow to the oxter, doing tightening gesture.