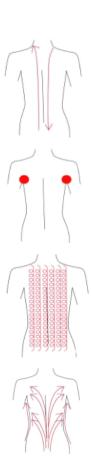

#### **THIGH**

Treated time: 20 to 30 minutes

- 1. From down to upper, pushing to the groin to dredge the lymph.
- 2. From down to upper, circling push by anticlockwise, can help decomposing fatness.
- 3. Also can push by come-and-go to decompose fatness.

#### **BUTTOCKS**

Treated time: 20 to 30 minutes

- 1. Along the lymph direction, pulling to the waist.
- 2. From upper to down, by anticlockwise gesture, pull come-and-go.
- 3. Along the muscle of arm, pull up to lift and tight the muscle.

#### **BACK**

Treated time: 20 o o to30 minutes

- 1. First by come-and-go, pushing the bladder nerve 2 to 3 times.
- 2. Circling by anticlockwise to stimulate the underarm lymph node.
- 3. On the back, by anticlockwise circling, can help to decompose the fatness.

#### **Abdomen**

Treated time: 20 o o o to30 minutes

- 1. From small to large, by clockwise direction, circling around the navel can help peristalsis of the large intestine.
- 2. From small to large, by anticlockwise direction, circling push do
- 3. From the belly and muscle texture, pull to the groin.