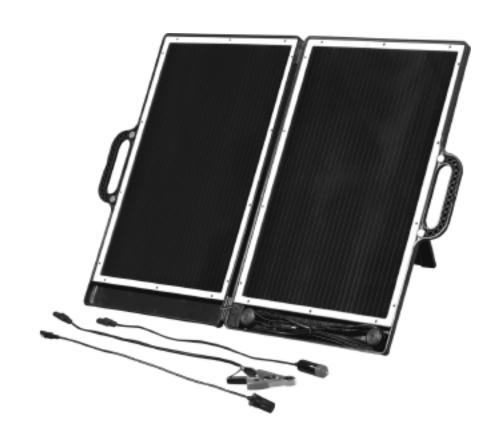

#### PACKAGE CONTENT

- 1. Solar generator: one piece
- 2. Alligator battery clamps: one piece

(Please note that the black lead indicates negative (-) and the red lead indicates positive (+))

- 3. Cigarette lighter plug: one piece + - • )- - -
- 4.Cigarette lighter socket: one piece + - •)- - -

#### **OPERATION**

- 1.Flip the supports open (See Fig. 1 & Fig. 2)
- 2. Unfold the solar generator, the two parts are linked together by magnets which are built in the handles
- 3. Place the solar generator at a position that can have direct contact with sunlight, and face the solar cell to the sun. (See Fig 3.)
- 4.Tilt the solar generator at a proper angle for maximum sun exposure. Angle can be same as your local latitude. Angle of the solar generator can be adjusted by moving the supports to different position. (See Fig 3.)
- 5. The blue LED will flash whenever the solar cell is generating electricity
- 6. Choose the right connector according to your application and attach it to the main cable.
- 7. Connect the connector to your application
- 8.A blocking diode in the solar generator ensures that it cannot flatten your battery