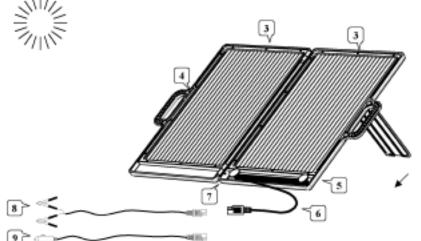

#### **OPERATION**

- 1.Flip the supports open (See Fig. 1 & Fig. 2)
- 2. Unfold the solar generator, the two parts are linked together by magnets which are built in the handles
- 3. Place the solar generator at a position that can have direct contact with sunlight, and face the solar cell to the sun. (See Fig 3.)
- 4.Tilt the solar generator at a proper angle for maximum sun exposure. Angle can be same as your local latitude. Angle of the solar generator can be adjusted by moving the supports to different position. (See Fig 3.)
- 5. The blue LED will flash whenever the solar cell is generating electricity
- 6. Choose the right connector according to your application and attach it to the main cable.
- 7. Connect the connector to your application
- 8.A blocking diode in the solar generator ensures that it cannot flatten your battery