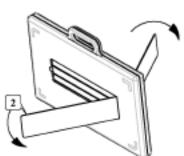

#### **OPERATION**

- 1.Flip the supports open (See Fig. 1 & Fig. 2)
- 2. Unfold the solar generator, the two parts are linked together by magnets which are built in the handles
- 3. Place the solar generator at a position that can have direct contact with sunlight, and face the solar cell to the sun. (See Fig 3.)
- 4.Tilt the solar generator at a proper angle for maximum sun exposure. Angle can be same as your local latitude. Angle of the solar generator can be adjusted by moving the supports to different position. (See Fig 3.)
- 5. The blue LED will flash whenever the solar cell is generating electricity
- 6. Choose the right connector according to your application and attach it to the main cable.
- 7. Connect the connector to your application
- 8.A blocking diode in the solar generator ensures that it cannot flatten your battery