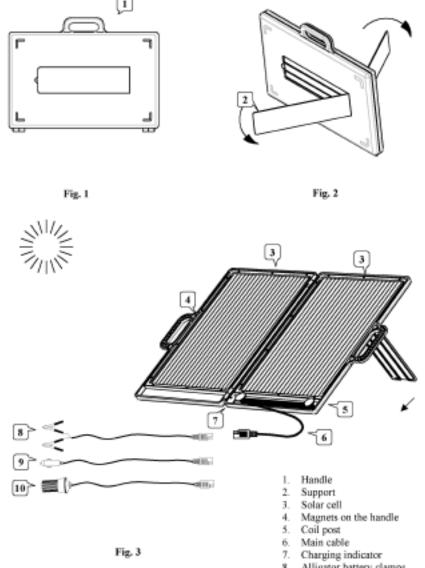

#### PACKAGE CONTENT

- 1. Solar generator: one piece
- 2. Alligator battery clamps: one piece

(Please note that the black lead indicates negative (-) and the red lead indicates positive (+))

- 3. Cigarette lighter plug: one piece + - • )- - -
- 4.Cigarette lighter socket: one piece + - •)- - -

#### **OPERATION**

- 1.Flip the supports open (See Fig. 1 & Fig. 2)
- 2. Unfold the solar generator, the two parts are linked together by magnets which are built in the handles
- 3. Place the solar generator at a position that can have direct contact with sunlight, and face the solar cell to the sun. (See Fig 3.)
- 4.Tilt the solar generator at a proper angle for maximum sun exposure. Angle can be same as your local latitude. Angle of the solar generator can be adjusted by moving the supports to different position. (See Fig 3.)
- 5. The blue LED will flash whenever the solar cell is generating electricity
- 6. Choose the right connector according to your application and attach it to the main cable.
- 7. Connect the connector to your application
- 8.A blocking diode in the solar generator ensures that it cannot flatten your battery