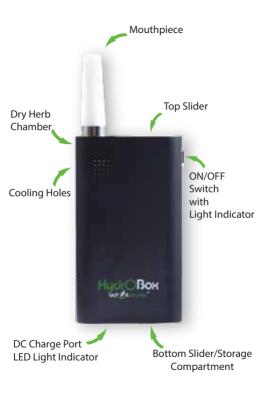

#### 3. LOADING HERBS INTO THE HYDROBOX

Open the top slider door and place herbs directly into the ceramic heating chamber. You may store herbs in chamber or attach mouthpiece for immediate enjoyment. For best results, use grinded herbs.

#### 4. ATTACHING THE MOUTHPIECE

Open the bottom storage compartment slider door and remove mouthpiece. Open top slider door and screw mouthpiece into the threaded ceramic heating chamber hole.

#### 5. GETTING YOUR PURE VAPOR EXPERIENCE

Once the HydroBox chamber is ON, press and hold the ON/OFF button for five (5) seconds and release. The indicator light will be red, and the heating chamber will automatically begin heating. Once the heating chamber has reached the perfect temperature, the indicator light will turn green and the temperature will remain consistant and ready to vape. The chamber will automatically turn off after 10 minutes of inactivity. Your indicator light will turn off if this happens. Repeat process for additional cycles. Reload herbs when vapor starts to thin.

#### 6. SLEEP MODE/OFF

Hold down the ON/OFF button for five (5) consecutive seconds and release. The indicator light will turn off, but the heating chamber will still be illuminated. To Turn the HydroBox off -push the ON/OFF button rapidly five (5)