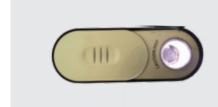

#### 2. TURNING ON THE HYDROROX

Press the ON/OFF button rapidly five (5) consecutive times within two (2) seconds, this process is an added saftey feature. When the unit is on, the heating chamber will illuminate.

#### 5. GETTING YOUR PURE VAPOR EXPERIENCE

Once the HydroBox chamber is ON, press and hold the ON/OFF button for five (5) seconds and release. The indicator light will be red, and the heating chamber will automatically begin heating. Once the heating chamber has reached the perfect temperature, the indicator light will turn green and the temperature will remain consistant and ready to vape. The chamber will automatically turn off after 10 minutes of inactivity. Your indicator light will turn off if this happens. Repeat process for additional cycles. Reload herbs when vapor starts to thin.