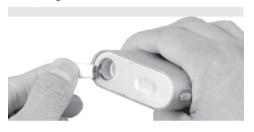

#### 4. ATTACHING THE MOUTHPIECE

Open the bottom storage compartment slider door and remove mouthpiece. Open top slider door and screw mouthpiece into the threaded ceramic heating chamber hole.