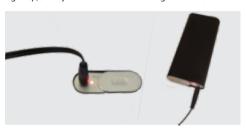

#### 1. CHARGING YOUR HYDROBOX

Place plug end into a wall socket and the cord tip into the bottom of the HydroBox. The LED indicator light surrounding the ON/OFF button will turn green when fully charged. When the indicator light blinks four (4) times and turns off or fails to light up. the HydroBox needs to be charged.