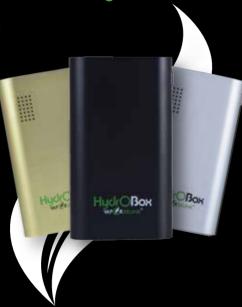

### SLEEK PORTABLE DESIGN

Ergonomically designed for the best on-the-go usablility. Bottom Slider compartment stores mouthpiece for added portability.

#### **SPECIFICATIONS**

Aluminum Alloy Outer Shell High Capacity 2600 mAh x2 Lithium ion Battery Battery Brand: Oringinal Samsung or LG Weight: 180g Dimensions: 60 x 22 x 106mm

Output: 6.0 - 8.4v Resistance: 1.3 - 1.6ohms