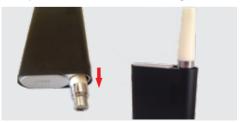

#### 1. CHARGING YOUR HYDROBOX

Place plug end into a wall socket and the cord tip into the bottom of the HydroBox. The LED indicator light surrounding the ON/OFF button will turn green when fully charged. When the indicator light blinks four (4) times and turns off or fails to light up. the HydroBox needs to be charged.