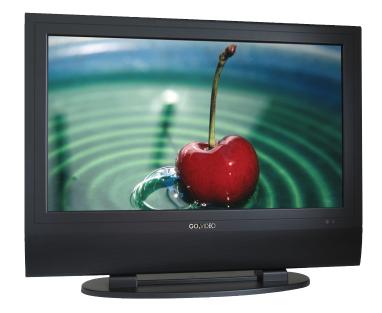

## **37" HDTV LCD ATSC**

## **Features**

- ▲ Vivid Color and High Contrast Deliver Stunning Images
  1366 X 768 Resolution, 16.7 Million Display Colors and 1200:1 Dynamic
  Contrast Ratio
- ▲ Multimedia Entertainment Options

  Connect your DVD or VHS player, video game console, and PC
- ► Fast Action Response Time