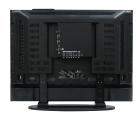

## **Product Specifications**

| PANEL SPECS    | Panel ( Type, Size )               | 37" TFT LCD                         |
|----------------|------------------------------------|-------------------------------------|
|                | Resolution                         | 1366 x 768                          |
|                | Aspect Ratio                       | 16:9                                |
|                | Contrast Ratio                     | 1200:1 Dynamic                      |
|                | Brightness (cd/m²)                 | 550 Nits                            |
|                | Viewing Angle (Typical)            | 170° Horizontal and Vertical        |
|                | Response Time                      | 10ms                                |
|                | Display Colors                     | 16.7 Million Colors                 |
| TV SYSTEM      | Built in Tuner                     | ATSC/NTSC                           |
|                | Sound System                       | Surround Sound                      |
|                | Number of Channel/Program          | 181CH,125CATV                       |
|                | Display Resolution                 | 480i/p, 720p, 1080i                 |
| CONNECTORS     | RF Tuner                           | 1                                   |
|                | HDMI                               | 1                                   |
|                | VGA                                | 1                                   |
|                | PC Audio Output                    | 1                                   |
|                | Component Input                    | 1 x YPbPr; 1 x YCbCr                |
|                | Composite Input                    | 1                                   |
|                | S-Video Input                      | 1                                   |
|                | Audio Output                       | 1                                   |
|                | USB Connector                      | 1 (Service Port)                    |
|                | RS-232                             | 1                                   |
| PICTURE        | 3D Comb Filter                     | Support NTSC                        |
|                | Progressive Scanning               | Yes                                 |
|                | 3:2/2:2 PULL Down/Film Mode        | Yes                                 |
|                | Brightness/Contrast                | Yes                                 |
|                | Picture Control                    | Yes                                 |
|                | Color Temperature Control          | Yes                                 |
| SOUND          | MTS/SAP                            | MTS                                 |
|                | AV Stereo                          | Yes                                 |
|                | Tone Control (Bass/Treble/Balance) | Yes                                 |
|                | Audio Output Power                 | 2 X 10W                             |
|                | Power Supply                       | AC 100-240V, 50/60Hz                |
| POWER          | Power Consumption                  | 220W                                |
| OTHER FEATURES | OSD Language                       | English, French, Spanish            |
|                |                                    | OSD Position/Timeout                |
|                |                                    | Adjustment, Sleep Timer, Auto Power |
|                |                                    | Off, Close Caption, V-Chip          |
| DIMENSION      | Net                                | 30.9" x 28.6" x 9.1"                |
| WEIGHT         | Net                                | 21.03 kg / 46.4 lbs                 |
| WEIGHT         | Gross                              | 25.9 kg / 57.1 lbs                  |
| CABINET COLOR  |                                    | Black                               |
| REGULATIONS    |                                    | FCC, UL, cUL                        |
| WARRANTY       |                                    | 1 Year Limited Warranty             |
| TO HAIVANT I   |                                    | 1 Tour Ellintou Viarranty           |