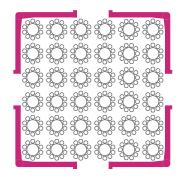

# **Restaurant Capacity:**

36 Tables 360 Seats

# **Exhibition Capacity:**

25 Exhibition Stands 578 People

Table + 10 Seats Table + 10 Seats

Speakers

Exhibit

People standing.

Air Cube - 20mt