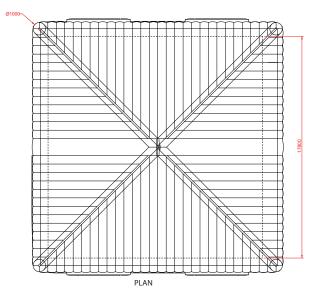

# **General Arrangement**

SIDE ELEVATION

FRONT ELEVATION

PERSPECTIVE VIEW (WITH GROUNDSHEET)

Air Cube - 20mt

### **STRUCTURE**

• 2000mm x 1800mm x 1400mm (est.)

Packed Weight: • 1200kg (est.)

• External - L20.5 x W20.5m x H8m

• Internal - L18.6m x W18.6m x H6.9m

**Internal Floor Area:** • 345.8m<sup>2</sup>

Plot Size Required:22m x 22m plusW4.08m, H2.46m