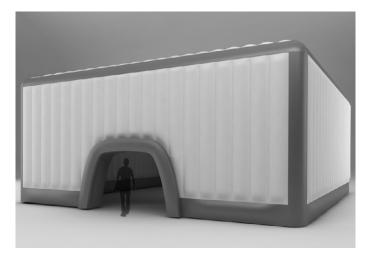

which provide a solid support skeleton to the overall structure. An Air Dome dome offers a contemporary look and market leading performance.

### Standard collection

The Standard Air Dome Dome range offers the same high class finish and look, and are the same product in every way, apart from the Air beams. This efficient, professionally made unit offers a superb solution to any event.

The Air Dome range of structures can be tailored to suit your event needs, we offer branding with options including direct print and replaceable printed covers. The Air Dome range also offers great flexibility as all the products can be seamlessly joined together, providing wonderful multi room environments. We also offer a range of connecting tunnels to add a sleek finish to The Events Structures I td..





Air Cube - 20mt



# **General Arrangement**



SIDE ELEVATION



FRONT ELEVATION



PERSPECTIVE VIEW (WITH GROUNDSHEET)



Air Cube - 20mt



# **Product Accessories**



Air Cube - 20mt



# **Product Specifications**

### **UK PACKAGE**

• 1 x Structure, 1 x Packing Bag, 1 x Protection Ground Sheet, 4 x zip-in access doors, 2x zip-in inflatable door panel, 2 connection rain flap, 8 x 1.1KW fan.

### **STRUCTURE**

• 2000mm x 1800mm x 1400mm (est.)

Packed Weight: • 1200kg (est.)

• External - L20.5 x W20.5m x H8m

• Internal - L18.6m x W18.6m x H6.9m

**Internal Floor Area:** • 345.8m<sup>2</sup>

Plot Size Required:22m x 22m plusW4.08m, H2.46m

**Fabrics:** • PVC, rip stop nylon FR treated

**Colours:** • Combinations of white/black/silver/frosted

**Ground Fixings:** • Refer to en