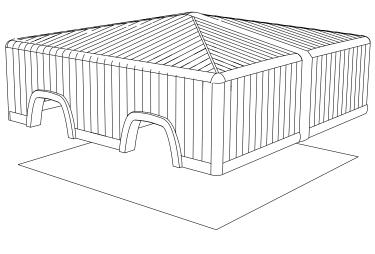

# **General Arrangement**

SIDE ELEVATION

FRONT ELEVATION

PERSPECTIVE VIEW (WITH GROUNDSHEET)

Air Cube - 20mt