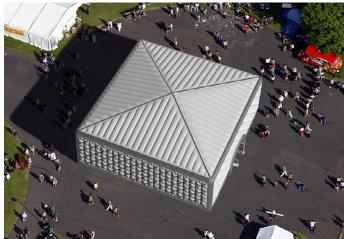

hich provide a solid support skeleton to the overall structure. An Air Dome dome offers a contemporary look and market leading performance.

### Standard collection

The Standard Air Dome Dome range offers the same high class finish and look, and are the same product in every way, apart from the Air beams. This efficient, professionally made unit offers a superb solution to any event.

The Air Dome range of structures can be tailored to suit your event needs, we offer branding with options including direct print and replaceable printed covers. The Air Dome range also offers great flexibility as all the products can be seamlessly joined together, providing wonderful multi room environments. We also offer a range of connecting tunnels to add a sleek finish to The Events Structures I td..





Air Cube - 20mt



# **General Arrangement**



SIDE ELEVATION



FRONT ELEVATION



PERSPECTIVE VIEW (WITH GROUNDSHEET)



Air Cube - 20mt



# **Product Accessories**



Air Cube - 20mt



# **Product Specifications**

### **UK PACKAGE**

• 1 x Structure, 1 x Packing Bag, 1 x Protection Ground Sheet, 4 x zip-in access doors, 2x zip-in inflatable door panel, 2 connection rain flap, 8 x 1.1KW fan.

### **STRUCTURE**

• 2000mm x 1800mm x 1400mm (est.)

Packed Weight: • 1200kg (est.)

• External - L20.5 x W20.5m x H8m

• Internal - L18.6m x W18.6m x H6.9m

**Internal Floor Area:** • 345.8m<sup>2</sup>

Plot Size Required:22m x 22m plusW4.08m, H2.46m

**Fabrics:** • PVC, rip stop nylon FR treated

**Colours:** • Combinations of white/black/silver/frosted

**Ground Fixings:** • Refer to engi