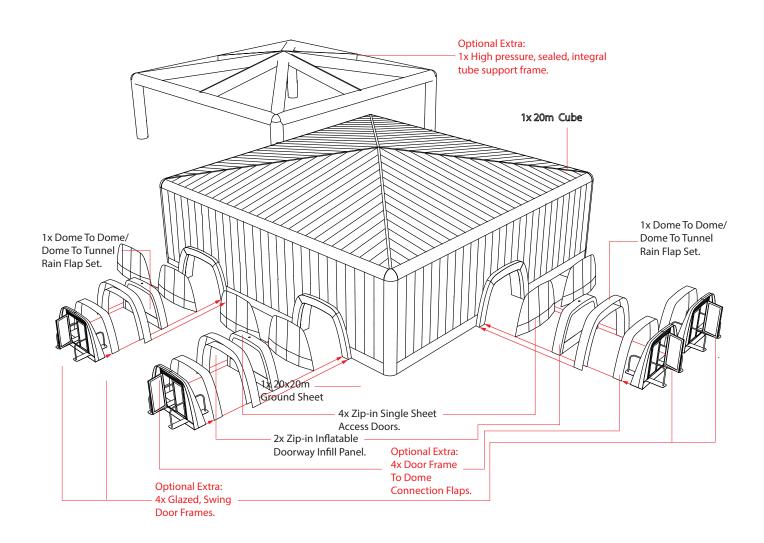

# **General Arrangement**

SIDE ELEVATION

FRONT ELEVATION

PERSPECTIVE VIEW (WITH GROUNDSHEET)

Air Cube - 20mt

# **Product Accessories**

Air Cube - 20mt

### **UK PACKAGE**

• 1 x Structure, 1 x Packing Bag, 1 x Protection Ground Sheet, 4 x zip-in access doors, 2x zip-in inflatable door panel, 2 connection rain flap, 8 x 1.1KW fan.

### **STRUCTURE**

• 2000mm x 1800mm x 1400mm (est.)

Packed Weight: • 1200kg (est.)

• External - L20.5 x W20.5m x H8m

• Internal - L18.6m x W18.6m x H6.9m

**Internal Floor Area:** • 345.8m<sup>2</sup>

Plot Size Required:22m x 22m plusW4.08m, H2.46m