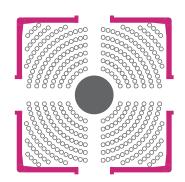

# **General Arrangement**

SIDE ELEVATION

FRONT ELEVATION

PERSPECTIVE VIEW (WITH GROUNDSHEET)

Air Cube - 20mt