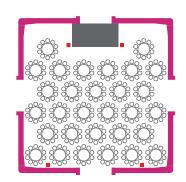

# **Cabaret Capacity:**

6x3m Stage 30 Tables 300 Seats

# **Conference Capacity:**

6x3 m Stage 426 Seats

# Arena Capacity:

5m Diameter Stage 388 Seats

# **Concert Capacity:**

6x3m Stage 691 People