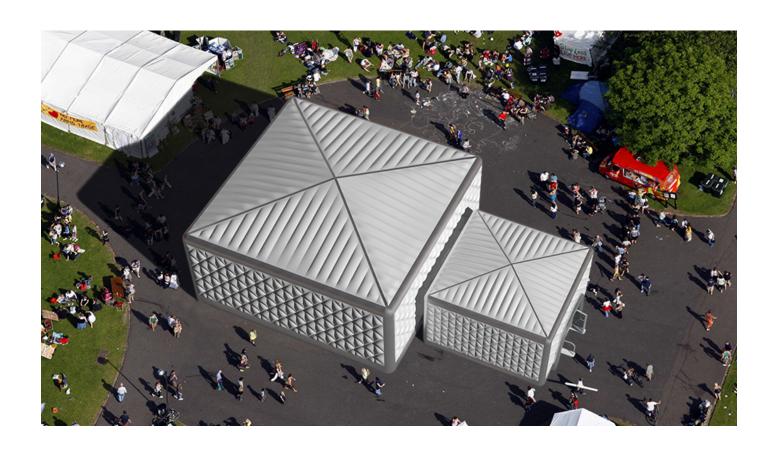

### **Modularity**

The entire Air Dome Range of Domes and Cubes can be joined together as the doorways are all standard. These can be jointed directly or by incorporating a space tunnel, these add an atmospheric walkway between the jointed structures and come in a range of lengths.