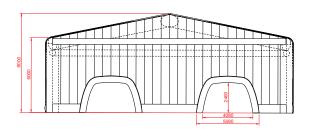

# **General Arrangement**

SIDE ELEVATION

FRONT ELEVATION

PERSPECTIVE VIEW (WITH GROUNDSHEET)

Air Cube - 20mt

### **STRUCTURE**

• 2000mm x 1800mm x 1400mm (est.)

Packed Weight: • 1200kg (est.)

• External - L20.5 x W20.5m x H8m

• Internal - L18.6m x W18.6m x H6.9m

**Internal Floor Area:** • 345.8m<sup>2</sup>

Plot Size Required:22m x 22m plusW4.08m, H2.46m