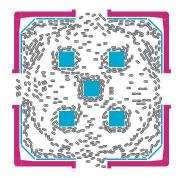

# **Product capacity**

# **Restaurant Capacity:**

36 Tables 360 Seats

# **Cabaret Capacity:**

6x3m Stage 30 Tables 300 Seats

# **Conference Capacity:**

6x3 m Stage 426 Seats

# Arena Capacity:

5m Diameter Stage 388 Seats

# **Concert Capacity:**

6x3m Stage 691 People

# **Exhibition Capacity:**

25 Exhibition Stands 578 People

Table + 10 Seats Table + 10 Seats

Speakers

Exhibit

People standing.

Air Cube - 20mt