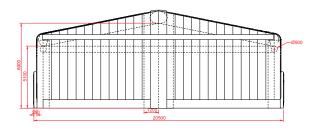

# **General Arrangement**

SIDE ELEVATION

FRONT ELEVATION

PERSPECTIVE VIEW (WITH GROUNDSHEET)

Air Cube - 20mt

### **STRUCTURE**

• 2000mm x 1800mm x 1400mm (est.)

Packed Weight: • 1200kg (est.)

• External - L20.5 x W20.5m x H8m

• Internal - L18.6m x W18.6m x H6.9m

**Internal Floor Area:** • 345.8m<sup>2</sup>

Plot Size Required:22m x 22m plusW4.08m, H2.46m